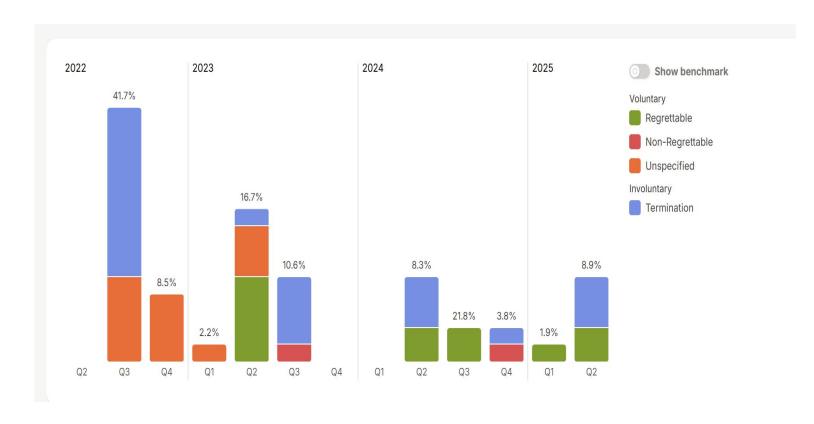

# RTHS Teacher Turnover Data: 2022 - 2025

Powered by BoardOnTrack 19 of 4

## RTHS Employee Turnover: 2022-2025 (Teachers)

Powered by BoardOnTrack 20 of 41

# Comparison Data: Teacher Turnover in NC, Local Counties, RTHS

#### NC:

2022: 7.8% 2023: 11.4% 2024: 9.9%

#### **Durham County:**

2022: 9.2% 2023: 12.9% 2024: 10.9%

#### Wake County:

2022: 7.7% 2023: 13%

2024: 10%

21 of 41 Powered by BoardOnTrack

# **Determining Factors in Employee Turnover**

- School leadership changes
- Personal reasons (retirement, career change, relocation)
- Alignment with the school's mission and vision
- Continuing education
- Compensation compared to industry