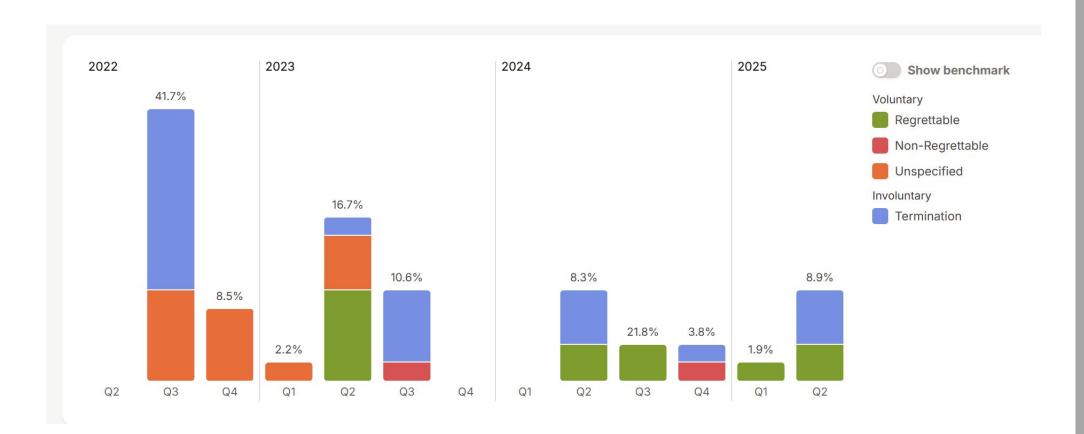

# RTHS Teacher Turnover Data: 2022 - 2025

Powered by BoardOnTrack 19 of 4

## RTHS Employee Turnover: 2022-2025 (Teachers)

Powered by BoardOnTrack 20 of 41

# Comparison Data: Teacher Turnover in NC, Local Counties, RTHS

#### NC:

2022: 7.8% 2023: 11.4% 2024: 9.9%

#### **Durham County:**

2022: 9.2% 2023: 12.9% 2024: 10.9%

#### Wake County:

2022: 7.7% 2023: 13%

2024: 10%

21 of 41 Powered by BoardOnTrack

# **Determining Factors in Employee Turnover**

- School leadership changes
- Personal reasons (retirement, career change, relocation)
- Alignment with the school's mission and vision
- Continuing education
- Compensation compared to industry