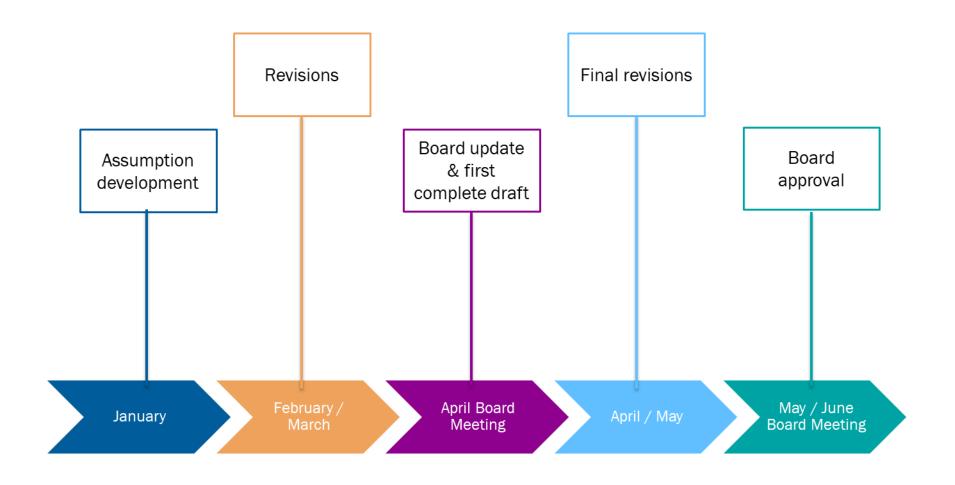

## **Budget Development**

#### Process begins in late winter/early spring with budget approval by June 30