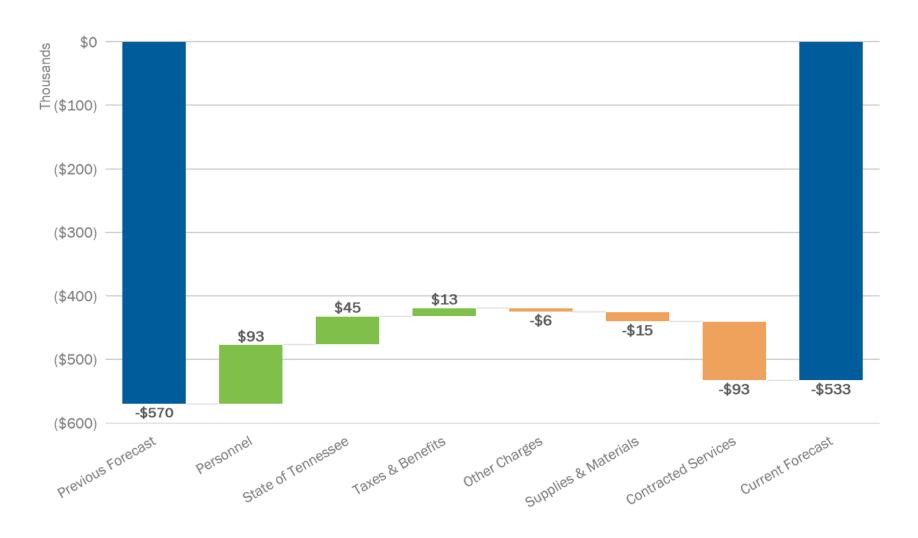

### **Previous Forecast vs. Current Forecast**

#### Payroll drives \$37K increase to projected operating income