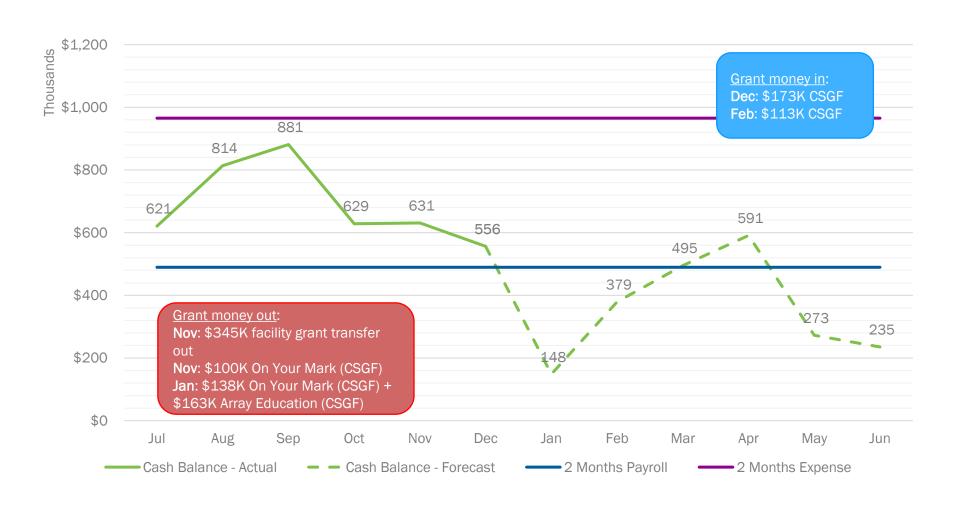

## FY24 Monthly Cash Projection

#### Ended Dec with \$556K; projecting to end FY24 with \$235K, 16 DCOH