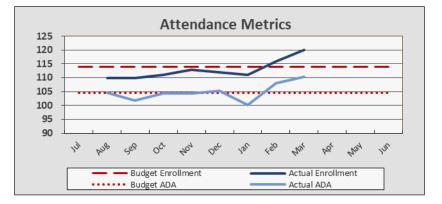

**Enrollment and Per Pupil Data** 

**Attendance Metrics** 

| Enrollme           | ent & Per Pu  | ıpil Data       |               |
|--------------------|---------------|-----------------|---------------|
|                    | <u>Actual</u> | <u>Forecast</u> | <u>Budget</u> |
| Average Enrollment | 113           | 114             | 114           |
| ADA                | 105           | 105             | 105           |
| Attendance Rate    | 92.9%         | 91.7%           | 91.7%         |
| Unduplicated %     | 60.3%         | 60.3%           | 60.3%         |
| Revenue per ADA    |               | \$25,273        | \$25,261      |
| Expenses per ADA   |               | \$25,403        | \$25,246      |

P-1 ADA 103.46, forecast P-2 ADA 104.55 (93%). Enrollment and ADA growth in Jan-Feb. LCFF is calculated at \$12,500+ per ADA.