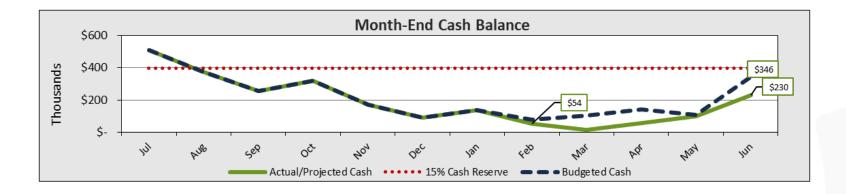

## Cash Balance

- Current cash is low **\$54K**, supported by receipt of multi-year grants.
- Current forecast loss would reduce cash by June 2024, pending receipt of ERC.
- Balanced budget stabilized cash near 15% sustainability threshold.

Monthly Cash Flow/Forecast FY23-24

Revised 3/22/2024

| ADA = 104.55                         | Jul-23    | Aug-23    | Sep-23    | Oct-23   | Nov-23    | Dec-23   | Jan-24           | Feb-24    | Mar-24   | Apr-24  | May-24  | Jun-24    | Year-End<br>Accruals | Annual<br>Forecast | 2nd InterimFavorable /Budget Total(Unfav.) |
|--------------------------------------|-----------|-----------|-----------|----------|-----------|----------|------------------|-----------|----------|---------|---------|-----------|----------------------|--------------------|--------------------------------------------|
| Coch Flow Adjustments                |           |           |           |          |           |          |                  |           |          |         |         |           |                      |                    |                                            |
| Cash Flow Adjustments                |           | (1(7,142) | (105.047) | (20.057) | (121 401) | (01.004) | (10.200)         | (105.002) | (52.210) | 20,000  | 20.070  | 402 220   | 227 454              | (12 572)           |                                            |
| Monthly Surplus (Deficit)            | (117,155) | (167,142) | (105,847) | (20,057) | (131,481) | (91,884) | (10,286)         | (105,863) | (52,319) | 29,090  | 28,976  | 493,238   | 237,154              | (13,573)           |                                            |
| Cash flows from operating activities |           |           |           |          |           |          |                  |           |          |         |         |           |                      |                    |                                            |
| Depreciation/Amortization            | 881       | 881       | 881       | 881      | 881       | 881      | 881              | 1,453     | 953      | 953     | 953     | 953       | -                    | 11,430             |                                            |
| Public Funding Receivables           | 283,575   | 6,335     | 8,343     | (9,536)  | 11,467    | 9,113    | 25,925           | 21,936    | -        | -       | -       | 155,153   | (237,154)            | 275,158            |                                            |
| Grants and Contributions Rec.        | 150       | 450       | 900       | 900      | (7,100)   | 150      | 1,100            | 13,610    | 1,100    | 1,100   | 1,100   | 1,100     | -                    | 14,560             |                                            |
| Prepaid Expenses                     | 18,295    | 5,109     | 270       | (2,913)  | 2,792     | 2,005    | (7 <i>,</i> 539) | (872)     | -        | -       | -       | -         | -                    | 17,148             |                                            |
| Accounts Payable                     | (8,700)   | 23,565    | (23,565)  | (1)      | -         | (31)     | 31               | 8         | -        | -       | -       | -         | -                    | (8,693)            |                                            |
| Accrued Expenses                     | (179,393) | 23,872    | (5,322)   | 17,823   | 6,555     | 4,296    | 17,172           | 3,598     | -        | -       | -       | (39,706)  | -                    | (151,105)          |                                            |
| Deferred Revenue                     | 41,051    | (7,981)   | 7,209     | 78,472   | (30,362)  | (3,700)  | 21,110           | (3,700)   | 13,381   | 13,381  | 13,381  | (478,843) |                      | (336,604)          |                                            |
| Deferred Rent                        | (1,976)   | (1,976)   | (1,976)   | (1,976)  | (1,976)   | (1,976)  | (1,976)          | (1,976)   | (1,976)  | (1,976) | (1,976) | (1,976)   |                      | (23,712)           |                                            |
| Cash flows from investing activities | ( ) /     | ( ) /     | ( ) /     | ( ) /    | ( ) /     | ( ) /    | ( ) /            | ( ) )     | ( ) )    | ( ) )   | ( ) )   | ( ) )     |                      |                    |                                            |
| Purchases of Prop. And Equip.        | (20,000)  | (15,750)  | -         | -        | -         | -        | -                | (10,000)  | -        | -       | -       | -         | -                    | (45,750)           |                                            |
| Cash flows from financing activities | ( -//     | ( - / /   |           |          |           |          |                  | ( -//     |          |         |         |           |                      | ( - / /            |                                            |
| Proceeds(Payments) on Debt           | -         | -         | -         | -        | -         | -        | -                | -         | -        | -       | -       | -         | -                    | -                  |                                            |
|                                      |           |           |           |          |           |          |                  |           |          |         |         |           |                      |                    |                                            |
| Total Change in Cash                 | 16,729    | (132,638) | (119,107) | 63,594   | (149,225) | (81,147) | 46,419           | (81,806)  | (38,861) | 42,548  | 42,434  | 129,919   |                      |                    |                                            |
| Cash, Beginning of Month             | 491,471   | 508,200   | 375,562   | 256,455  | 320,049   | 170,824  | 89,677           | 136,096   | 54,290   | 15,429  | 57,976  | 100,410   |                      |                    |                                            |
|                                      |           |           |           |          |           |          |                  |           | -        |         | -       |           | •                    |                    |                                            |
| Cash, End of Month                   | 508,200   | 375,562   | 256,455   | 320,049  | 170,824   | 89,677   | 136,096          | 54,290    | 15,429   | 57,976  | 100,410 | 230,329   |                      |                    |                                            |