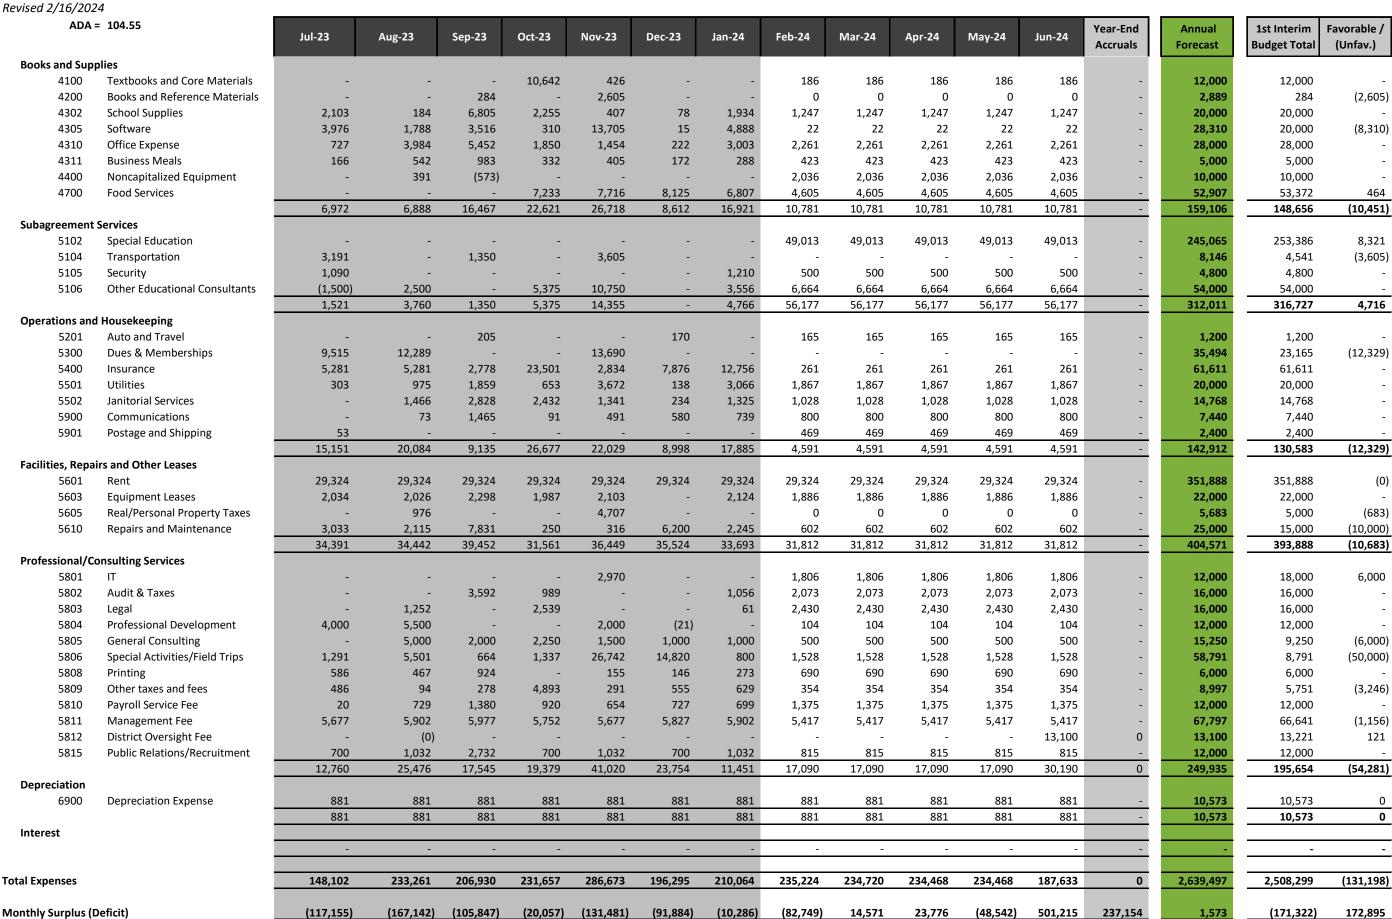

### Expenses

- January Updates forecast expenses greater than budget (\$131K).
  - Salaries & Benefits Forecast increase (\$48K) for additional hours.
  - \$2.5+ million budget requires 145+ enrollment 24/25 planning to reset budget at \$2.2 million.

### **Expenses**

Certificated Salaries
Classified Salaries
Benefits
Books and Supplies
Subagreement Services
Operations
Facilities
Professional Services
Depreciation
Interest

| _     |          |
|-------|----------|
| Tatal | Expenses |
| Intal | FYNDNCDC |
|       |          |

| Year-to-Date    |    |           |           |          |  |  |  |  |  |  |  |
|-----------------|----|-----------|-----------|----------|--|--|--|--|--|--|--|
| Actual          |    | Budget    | Fav/(Unf) |          |  |  |  |  |  |  |  |
|                 |    |           |           |          |  |  |  |  |  |  |  |
| \$<br>381,807   | \$ | 366,223   | \$        | (15,585) |  |  |  |  |  |  |  |
| 322,137         |    | 302,290   |           | (19,847) |  |  |  |  |  |  |  |
| 149,690         |    | 137,276   |           | (12,414) |  |  |  |  |  |  |  |
| 105,199         |    | 88,839    |           | (16,360) |  |  |  |  |  |  |  |
| 31,127          |    | 126,276   |           | 95,150   |  |  |  |  |  |  |  |
| 119,958         |    | 93,373    |           | (26,585) |  |  |  |  |  |  |  |
| 245,512         |    | 235,112   |           | (10,400) |  |  |  |  |  |  |  |
| 151,385         |    | 115,387   |           | (35,997) |  |  |  |  |  |  |  |
| 6,167           |    | 6,167     |           | 0        |  |  |  |  |  |  |  |
| <br>            |    |           |           |          |  |  |  |  |  |  |  |
| \$<br>1,512,983 | \$ | 1,470,944 | \$        | (42,039) |  |  |  |  |  |  |  |

| Annual/Full Year |    |           |           |           |  |  |  |  |  |  |
|------------------|----|-----------|-----------|-----------|--|--|--|--|--|--|
| Forecast         |    | Budget    | Fav/(Unf) |           |  |  |  |  |  |  |
|                  |    |           |           |           |  |  |  |  |  |  |
| \$<br>611,001    | \$ | 595,417   | \$        | (15,585)  |  |  |  |  |  |  |
| 508,866          |    | 489,019   |           | (19,847)  |  |  |  |  |  |  |
| 240,522          |    | 227,783   |           | (12,739)  |  |  |  |  |  |  |
| 159,106          |    | 148,656   |           | (10,451)  |  |  |  |  |  |  |
| 312,011          |    | 316,727   |           | 4,716     |  |  |  |  |  |  |
| 142,912          |    | 130,583   |           | (12,329)  |  |  |  |  |  |  |
| 404,571          |    | 393,888   |           | (10,683)  |  |  |  |  |  |  |
| 249,935          |    | 195,654   |           | (54,281)  |  |  |  |  |  |  |
| 10,573           |    | 10,573    |           | 0         |  |  |  |  |  |  |
| <br><u>-</u>     |    | <u>-</u>  |           |           |  |  |  |  |  |  |
| \$<br>2,639,497  | \$ | 2,508,299 | <u>\$</u> | (131,198) |  |  |  |  |  |  |