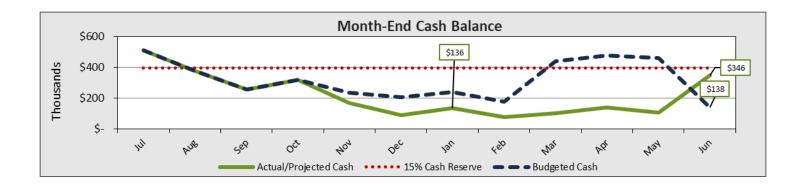

# Surplus / (Deficit) & Fund Balance

- Opening fund balance provides support for current year.
- Forecast ERC recovers operating loss, \$268K.
- Forecast ending fund balance at 6% without ERC, unable to support further losses.

## Cash Balance

- Current cash is \$136K, supported by receipt of multi-year grants.
- Current forecast loss would reduce cash by June 2024, pending receipt f ERC.
- Balanced budget stabilized cash near 15% sustainability threshold.