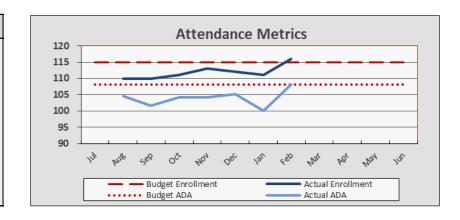

### Attendance Data and Metrics

### Enrollment and Per Pupil Data

| Enrollment & Per Pupil Data |               |                 |               |  |  |  |  |  |  |  |
|-----------------------------|---------------|-----------------|---------------|--|--|--|--|--|--|--|
|                             | <u>Actual</u> | <u>Forecast</u> | <u>Budget</u> |  |  |  |  |  |  |  |
| Average Enrollment          | 112           | 114             | 115           |  |  |  |  |  |  |  |
| ADA                         | 104           | 105             | 108           |  |  |  |  |  |  |  |
| Attendance Rate             | 93.0%         | 91.7%           | 94.0%         |  |  |  |  |  |  |  |
| Unduplicated %              | 60.3%         | 60.3%           | 57.3%         |  |  |  |  |  |  |  |
| Revenue per ADA             |               | \$25,261        | \$21,619      |  |  |  |  |  |  |  |
| Expenses per ADA            |               | \$25,246        | \$23,204      |  |  |  |  |  |  |  |

### **Attendance Metrics**

P-1 ADA 103.46, forecast P-2 ADA 104.55 (93%). Enrollment and ADA growth in Jan-Feb. LCFF is calculated at \$12,500+ per ADA.