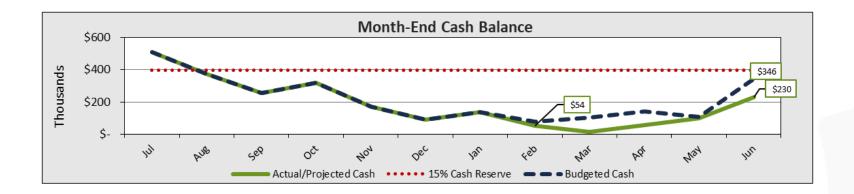

# Cash Balance

- Current cash is low \$54K, supported by receipt of multi-year grants.
- Current forecast loss would reduce cash by June 2024, pending receipt of ERC.
- Balanced budget stabilized cash near 15% sustainability threshold.