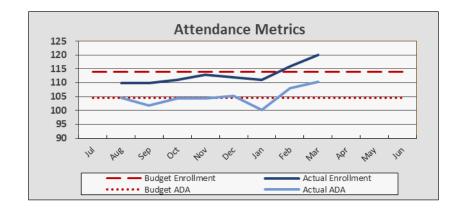

# **Enrollment and Per Pupil Data**

| Enrollment & Per Pupil Data |       |          |          |  |  |  |  |
|-----------------------------|-------|----------|----------|--|--|--|--|
| <u> Actual Forecast Bud</u> |       |          |          |  |  |  |  |
| Average Enrollment          | 113   | 114      | 114      |  |  |  |  |
| ADA                         | 105   | 105      | 105      |  |  |  |  |
| Attendance Rate             | 92.9% | 91.7%    | 91.7%    |  |  |  |  |
| Unduplicated %              | 60.3% | 60.3%    | 60.3%    |  |  |  |  |
| Revenue per ADA             |       | \$25,273 | \$25,261 |  |  |  |  |
| Expenses per ADA            |       | \$25,403 | \$25,246 |  |  |  |  |

# **Attendance Metrics**

P-1 ADA 103.46, forecast P-2 ADA 104.55 (93%). Enrollment and ADA growth in Jan-Feb. LCFF is calculated at \$12,500+ per ADA.