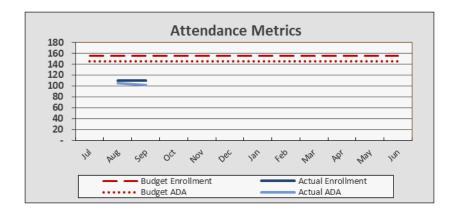

## Attendance Data and Metrics

## **Enrollment and Per Pupil Data**

| Enrollment & Per Pupil Data |               |                 |               |  |  |  |  |  |
|-----------------------------|---------------|-----------------|---------------|--|--|--|--|--|
|                             | <u>Actual</u> | <u>Forecast</u> | <u>Budget</u> |  |  |  |  |  |
| Average Enrollment          | 110           | 115             | 155           |  |  |  |  |  |
| ADA                         | 103           | 108             | 146           |  |  |  |  |  |
| Attendance Rate             | 93.8%         | 94.0%           | 94.0%         |  |  |  |  |  |
| Unduplicated %              | 57.2%         | 57.2%           | 57.3%         |  |  |  |  |  |
| Revenue per ADA             |               | \$21,450        | \$18,922      |  |  |  |  |  |
| Expenses per ADA            |               | \$23,059        | \$19,043      |  |  |  |  |  |

## **Attendance Metrics**

Enrollment reported approx. 110, down from forecast 115 and budget 155. 94% ADA forecast (108.10).

LCFF is calculated at \$12,000+ per ADA.