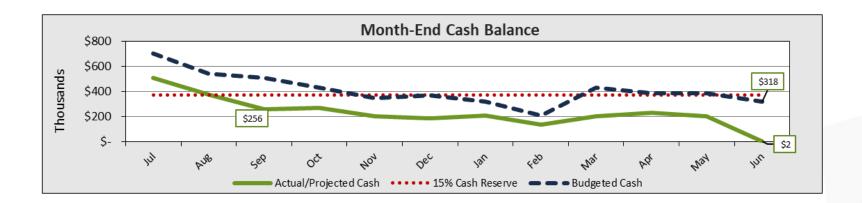

# Surplus / (Deficit) & Fund Balance

- Opening fund balance provides support for current year loss.
- Forecast ending fund balance unable to support further losses.

Total Surplus(Deficit)
Beginning Fund Balance
Ending Fund Balance
As a % of Annual Expenses

| Year-to-Date |           |        |           |    |           |  |  |  |
|--------------|-----------|--------|-----------|----|-----------|--|--|--|
| Actual       |           | Budget |           | F  | av/(Unf)  |  |  |  |
| \$           | (393,454) | \$     | (283,356) | \$ | (110,098) |  |  |  |
|              | 426,313   |        | 426,313   |    |           |  |  |  |
| <u>\$</u>    | 32,859    | \$     | 142,957   |    |           |  |  |  |
|              | 1.3%      |        | 5.2%      |    |           |  |  |  |

| Annual/Full Year |           |        |          |    |           |  |  |
|------------------|-----------|--------|----------|----|-----------|--|--|
| Forecast         |           | Budget |          | F  | av/(Unf)  |  |  |
| \$               | (173,959) | \$     | (17,701) | \$ | (156,257) |  |  |
|                  | 426,313   |        | 426,313  |    |           |  |  |
| <u>\$</u>        | 252,354   | \$     | 408,612  |    |           |  |  |
|                  | 10.1%     |        | 14.7%    |    |           |  |  |

## Cash Balance

- Current cash is \$256K, supported by advance receipt of multi-year grants.
- Current forecast loss would deplete cash by June 2023.
- Balanced budget stabilized cash near 15% sustainability threshold.