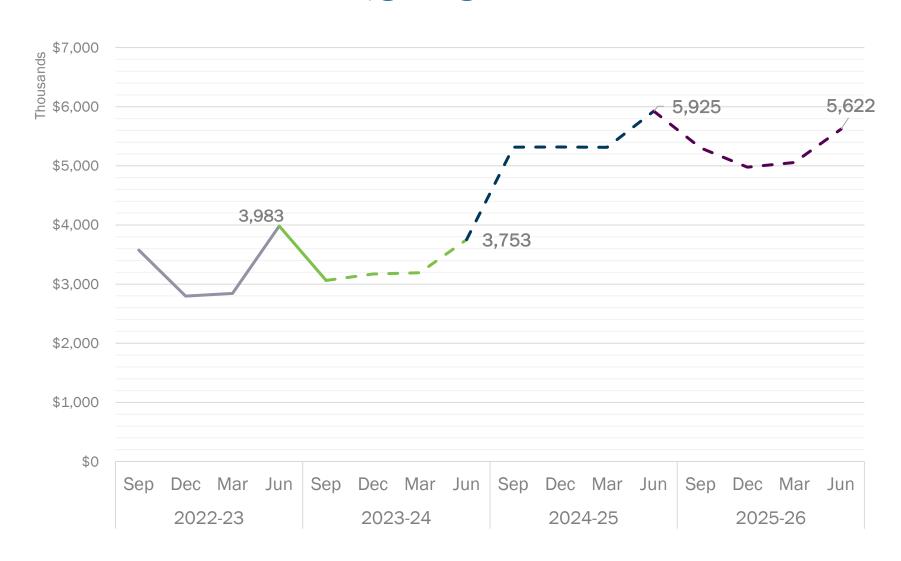

## **MYP Projected Cash Balance**

### Cash balances FY23 to FY26, growing balance FY25 on