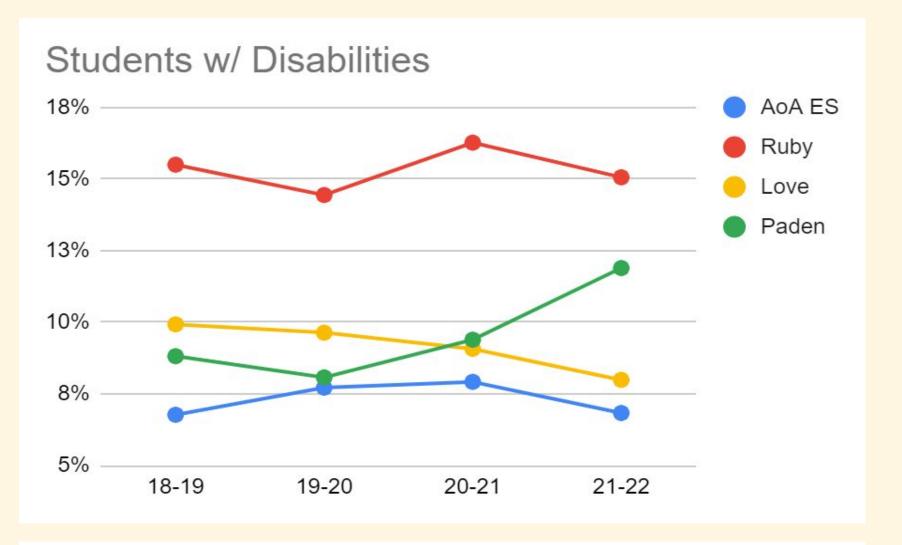

5                 | 315   | 315     | 0                 | 0      | 4         | 0        | 200     | 115             | 63%              |
| Total | 672     | 61                 | 615   | 610     | 1                 | 4      | 6         | 141      | 413     | 197             | 67%              |

**Reminder:** In-district % needs to be at least 60%

## Demographic Information

## Diversity Comparisons



What Does AoA's <u>Middle</u> School Diversity Look Like Compared to Other Alameda Middle Schools, AUSD and OUSD entirely, and California Schools







# Subgroup Comparison







## Diversity Comparisons



What Does AoA's <u>Elementary</u> School Diversity Look Like Compared to Other Alameda Elementary Schools, AUSD and OUSD entirely, and California Schools







# Subgroup Comparison







## Enrollment Information

### What does 60% look like?

| Grade | Current | 60% of<br>Current<br>Enrollment | Alameda | Out of<br>District | Current<br>In-District<br>% |
|-------|---------|---------------------------------|---------|--------------------|-----------------------------|
| 0     | 46      | 28                              | 35      | 11                 | 76%                         |
| 1     | 47      | 28                              | 35      | 12                 | 74%                         |
| 2     | 45      | 27                              | 30      | 15                 | 67%                         |
| 3     | 50      | 30                              | 35      | 15                 | 70%                         |
| 4     | 53      | 32