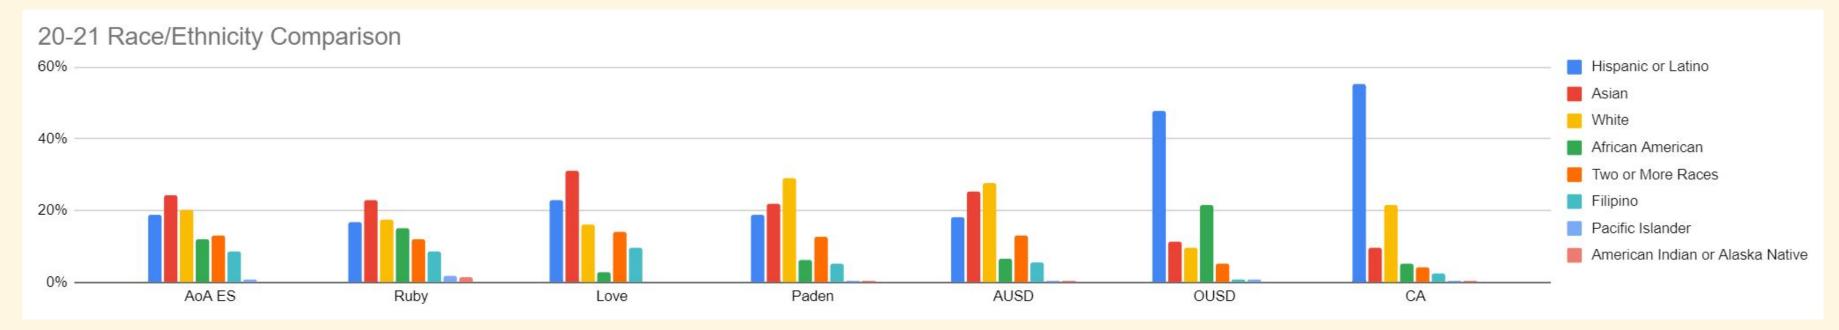

## Diversity Comparisons

What Does AoA's <u>Middle</u> School Diversity Look Like Compared to Other Alameda Middle Schools, AUSD and OUSD entirely, and California Schools

# Subgroup Comparison

## Diversity Comparisons

What Does AoA's <u>Elementary</u> School Diversity Look Like Compared to Other Alameda Elementary Schools, AUSD and OUSD entirely, and California Schools