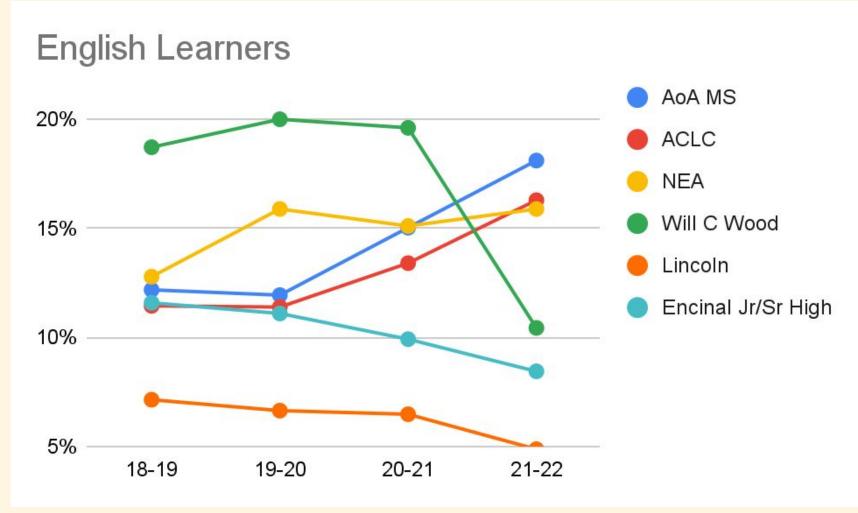

----------------|------------------|
| ES    | 302     | 6                  | 300   | 295     | 1                 | 4      | 2         | 141      | 213     | 82              | 71%              |
| MS    | 370     | 55                 | 315   | 315     | 0                 | 0      | 4         | 0        | 200     | 115             | 63%              |
| Total | 672     | 61                 | 615   | 610     | 1                 | 4      | 6         | 141      | 413     | 197             | 67%              |

**Reminder:** In-district % needs to be at least 60%

## Demographic Information

## Diversity Comparisons



What Does AoA's <u>Middle</u> School Diversity Look Like Compared to Other Alameda Middle Schools, AUSD and OUSD entirely, and California Schools







# Subgroup Comparison







## Diversity Comparisons



What Does AoA's <u>Elementary</u> School Diversity Look Like Compared to Other Alameda Elementary Schools, AUSD and OUSD entirely, and California Schools







# Subgroup Comparison







## Enrollment Information

### What does 60% look like?

| Grade | Current | 60% of<br>Current<br>Enrollment | Alameda | Out of<br>District | Current<br>In-District<br>% |
|-------|---------|---------------------------------|---------|--------------------|-----------------------------|
| 0     | 46      | 28                              | 35      | 11                 | 76%                         |
| 1     | 47      | 28                              | 35      | 12                 | 74%                         |
| 2     | 45      | 27                              | 30