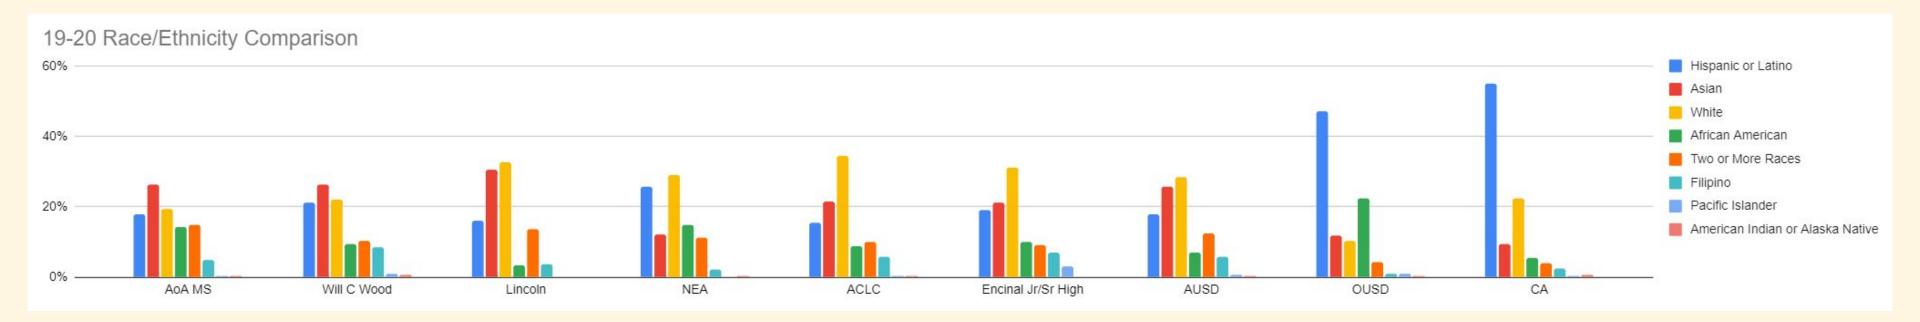

## Diversity Comparisons

What Does AoA's <u>Middle</u> School Diversity Look Like Compared to Other Alameda Middle Schools, AUSD and OUSD entirely, and California Schools

# Subgroup Comparison

## Diversity Comparisons

What Does AoA's <u>Elementary</u> School Diversity Look Like Compared to Other Alameda Elementary Schools, AUSD and OUSD entirely, and California Schools