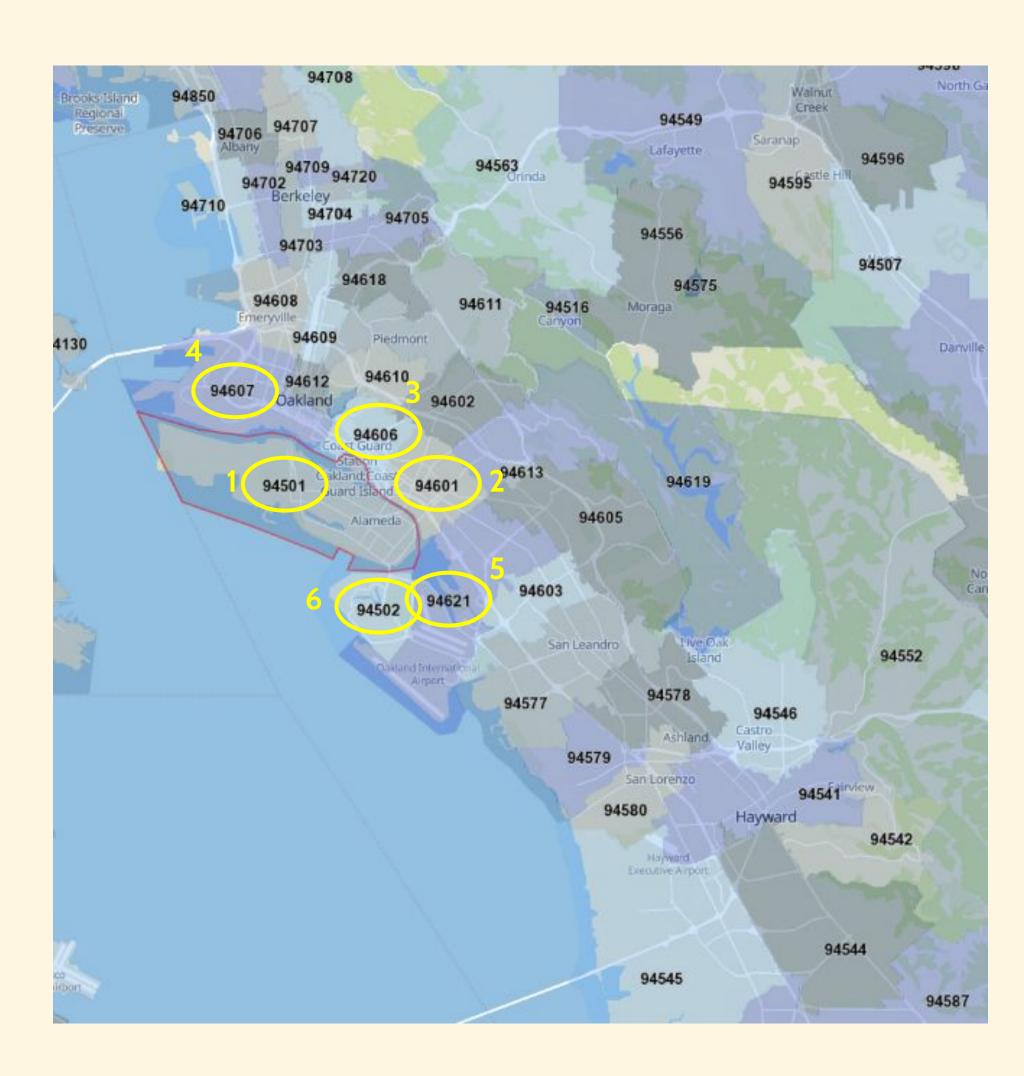

# Enrollment by Zip Code

| Zip Code | Total Students Over the Last 5 Years |
|----------|--------------------------------------|
| 94501    | 2737                                 |
| 94601    | 183                                  |
| 94606    | 170                                  |
| 94607    | 152                                  |
| 94621    | 99                                   |
| 94502    | 96                                   |
| 94605    | 82                                   |
| 94603    | 68                                   |
| 94577    | 64                                   |
| 94619    | 57                                   |
| 94612    | 56                                   |