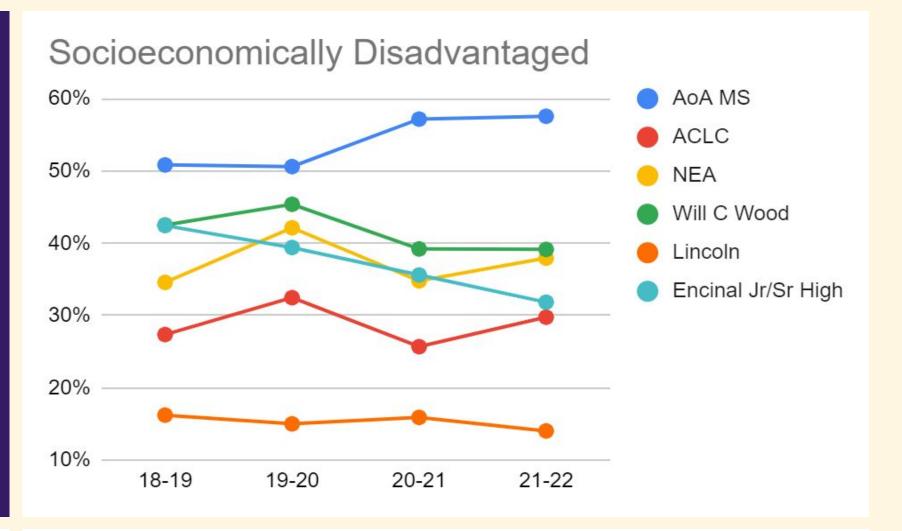

|-----------------|------------------|
| ES    | 302     | 6                  | 300   | 295     | 1                 | 4      | 2         | 141      | 213     | 82              | 71%              |
| MS    | 370     | 55                 | 315   | 315     | 0                 | 0      | 4         | 0        | 200     | 115             | 63%              |
| Total | 672     | 61                 | 615   | 610     | 1                 | 4      | 6         | 141      | 413     | 197             | 67%              |

**Reminder:** In-district % needs to be at least 60%

## Demographic Information

## Diversity Comparisons



What Does AoA's <u>Middle</u> School Diversity Look Like Compared to Other Alameda Middle Schools, AUSD and OUSD entirely, and California Schools







# Subgroup Comparison







## Diversity Comparisons



What Does AoA's <u>Elementary</u> School Diversity Look Like Compared to Other Alameda Elementary Schools, AUSD and OUSD entirely, and California Schools







# Subgroup Comparison







## Enrollment Information

### What does 60% look like?

| Grade | Current | 60% of<br>Current<br>Enrollment | Alameda | Out of<br>District | Current<br>In-District<br>% |
|-------|---------|---------------------------------|---------|--------------------|-----------------------------|
| 0     | 46      | 28                              | 35      | 11                 | 76%                         |
| 1     | 47      | 28                              | 35      | 12                 | 74%                         |
| 2     | 45      | 27                              | 30