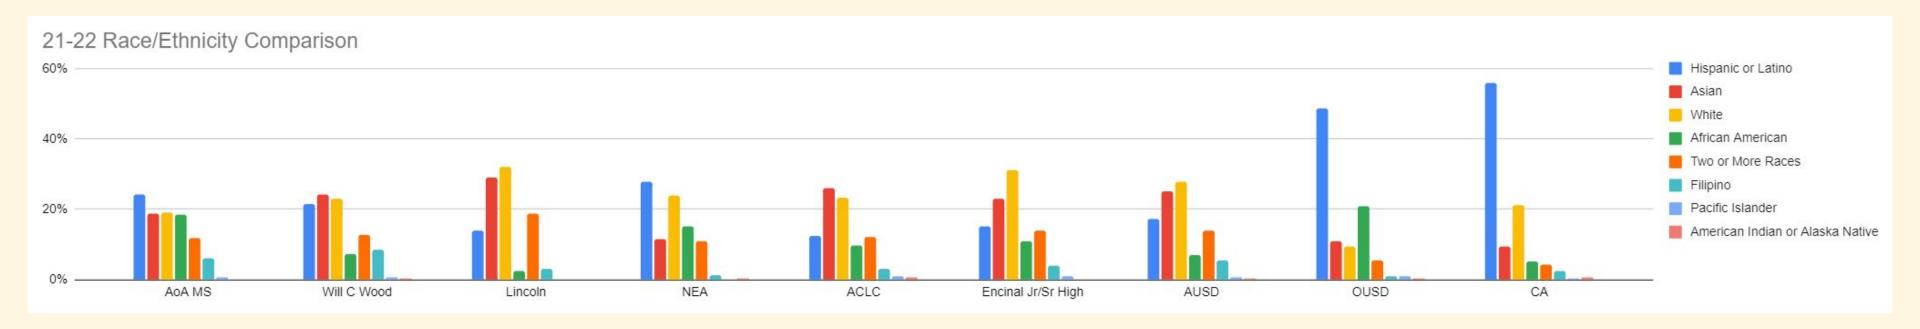

## Diversity Comparisons

What Does AoA's <u>Middle</u> School Diversity Look Like Compared to Other Alameda Middle Schools, AUSD and OUSD entirely, and California Schools

# Subgroup Comparison