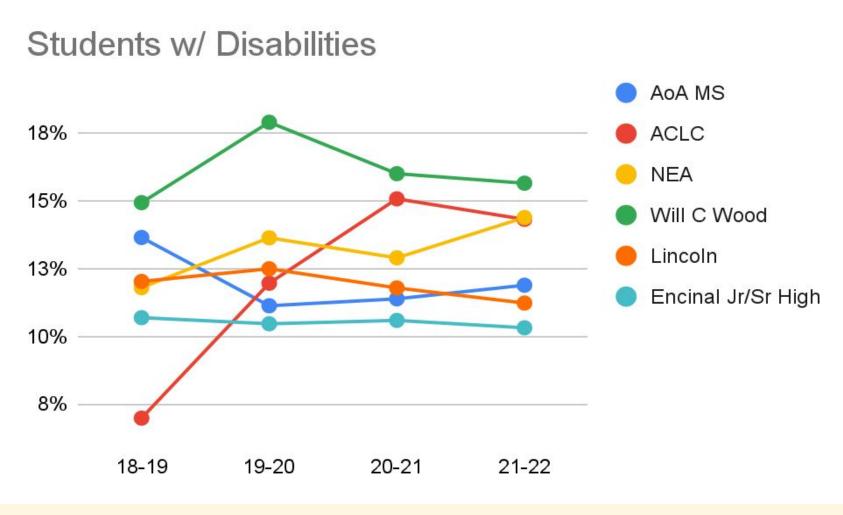

--------------|------------------|
| ES    | 302     | 6                  | 300   | 295     | 1                 | 4      | 2         | 141      | 213     | 82              | 71%              |
| MS    | 370     | 55                 | 315   | 315     | 0                 | 0      | 4         | 0        | 200     | 115             | 63%              |
| Total | 672     | 61                 | 615   | 610     | 1                 | 4      | 6         | 141      | 413     | 197             | 67%              |

**Reminder:** In-district % needs to be at least 60%

## Demographic Information

## Diversity Comparisons



What Does AoA's <u>Middle</u> School Diversity Look Like Compared to Other Alameda Middle Schools, AUSD and OUSD entirely, and California Schools







# Subgroup Comparison







## Diversity Comparisons



What Does AoA's <u>Elementary</u> School Diversity Look Like Compared to Other Alameda Elementary Schools, AUSD and OUSD entirely, and California Schools







# Subgroup Comparison







## Enrollment Information

### What does 60% look like?

| Grade | Current | 60% of<br>Current<br>Enrollment | Alameda | Out of<br>District | Current<br>In-District<br>% |
|-------|---------|---------------------------------|---------|--------------------|-----------------------------|
| 0     | 46      | 28                              | 35      | 11                 | 76%                         |
| 1     | 47      | 28                              | 35      | 12                 | 74%                         |
| 2     | 45      | 27                              | 30      |