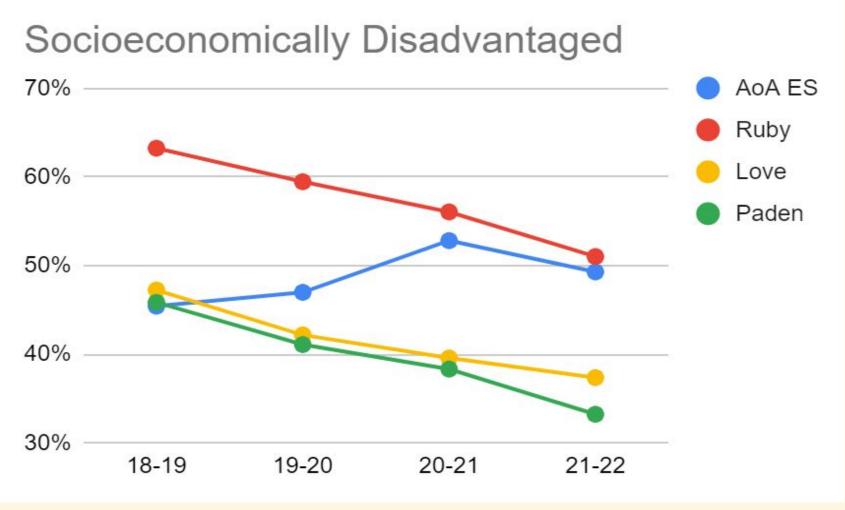

## Diversity Comparisons

What Does AoA's <u>Middle</u> School Diversity Look Like Compared to Other Alameda Middle Schools, AUSD and OUSD entirely, and California Schools

# Subgroup Comparison