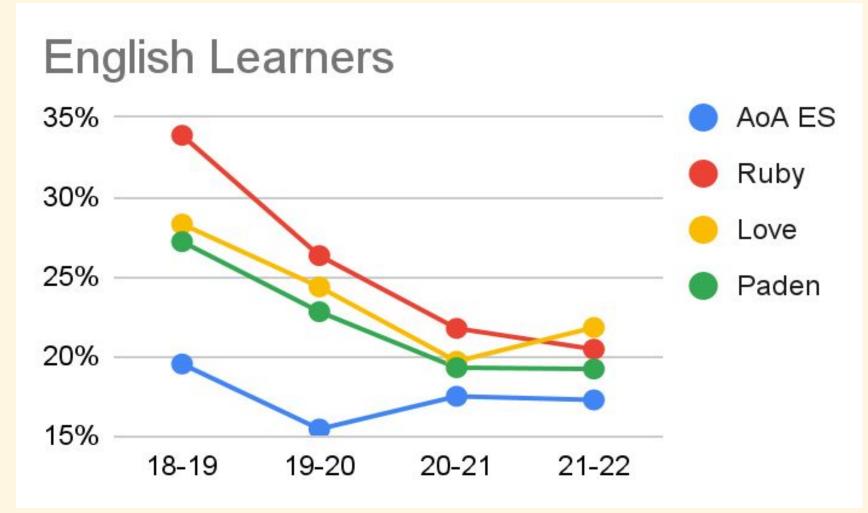

## Diversity Comparisons

What Does AoA's <u>Middle</u> School Diversity Look Like Compared to Other Alameda Middle Schools, AUSD and OUSD entirely, and California Schools

# Subgroup Comparison