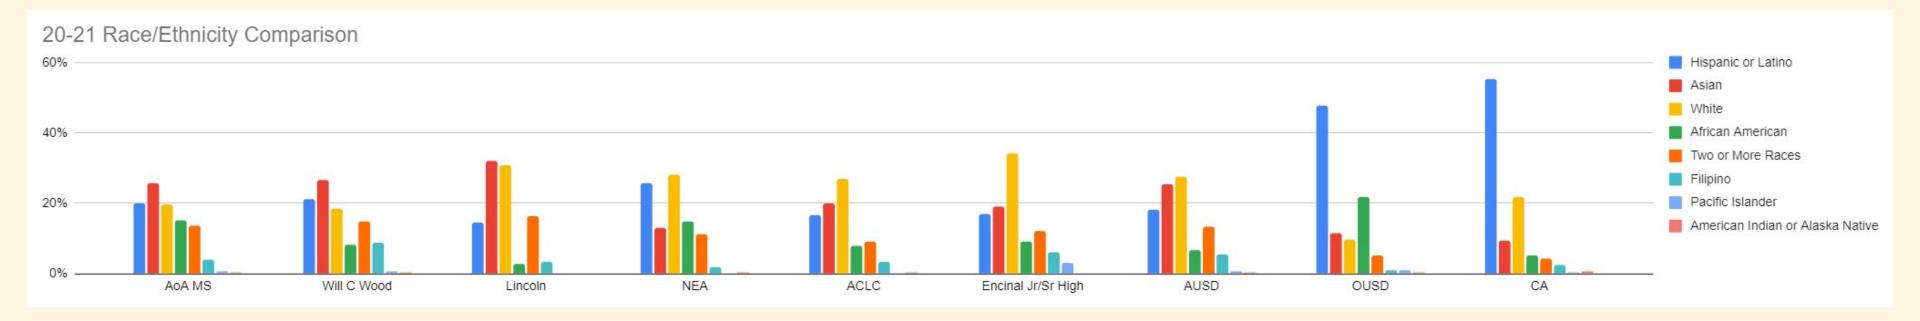

## Diversity Comparisons

What Does AoA's <u>Middle</u> School Diversity Look Like Compared to Other Alameda Middle Schools, AUSD and OUSD entirely, and California Schools

# Subgroup Comparison

## Diversity Comparisons

What Does AoA's <u>Elementary</u> School Diversity Look Like Compared to Other Alameda Elementary Schools, AUSD and OUSD entirely, and California Schools