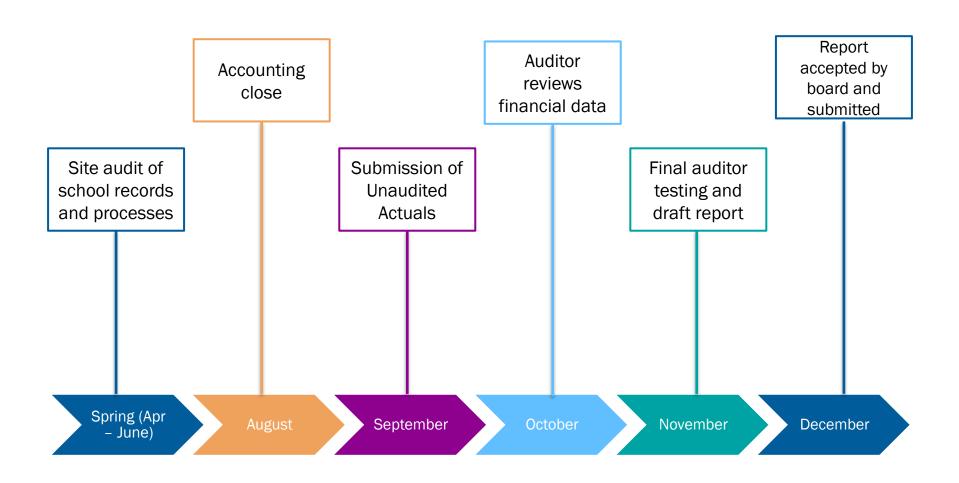

## **Audit process over next four months**

### Audit is result of EdTec accounting close and auditor review and testing