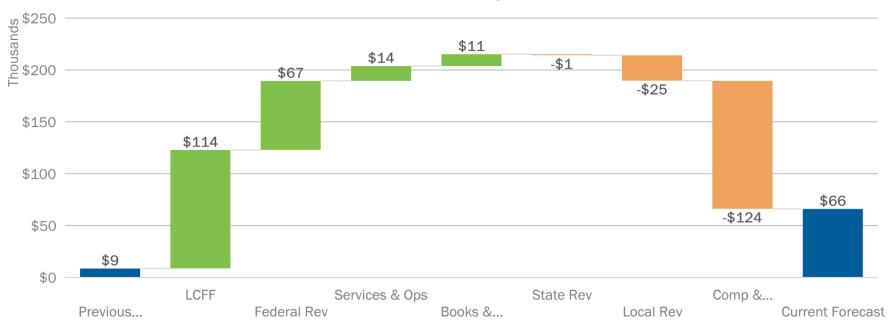

## **AOA Middle FY22 Unaudited Actuals**

### Net income -129K, decreased 44K mostly due to

| CATEGORY          | BOTTOM LINE IMPACT | NOTES                                                      |
|-------------------|--------------------|------------------------------------------------------------|
| Previous Forecast | 8,539              |                                                            |
| LCFF              | 114,343            | FY22 Hold Harmless (ADA Protection)                        |
| Federal Rev       | 66,558             | ELO-G Federal Portion spent down                           |
| Services & Ops    | 14,400             | Savings in building maintenance                            |
| Books & Supplies  | 11,379             | Books and reference materials and teacher supplies         |
| State Rev         | (1,086)            | Special education entitlement                              |
| Local Rev         | (24,531)           | Decrease in donations and fundraising                      |
| Comp & Benefits   | (123,527)          | H&W benefits, afterschool hours, and year-end certificated |
| Current Forecast  | 66,076             |                                                            |