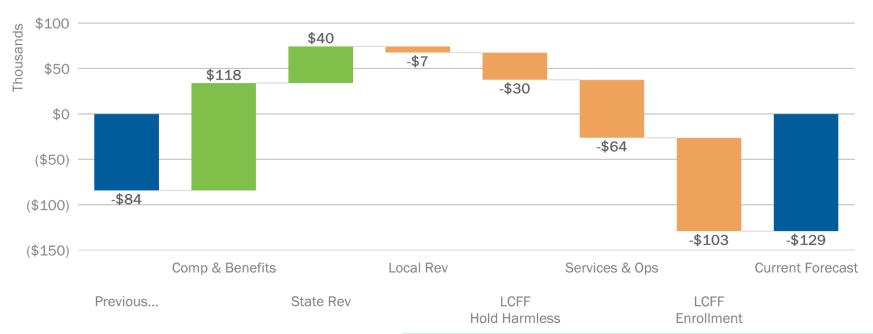

### Net income -129K, decreased 44K since previous forecast

|               |                               | 2022-23           | 2022-23          | Variance  |
|---------------|-------------------------------|-------------------|------------------|-----------|
|               |                               | Previous Forecast | Current Forecast |           |
|               | LCFF Entitlement              | 7,507,373         | 7,299,513        | (207,860) |
|               | Federal Revenue               | 527,283           | 602,283          | 75,000    |
| Revenue       | Other State Revenues          | 1,159,388         | 1,199,817        | 40,430    |
| Revenue       | Local Revenues                | 864,136           | 857,136          | (7,000)   |
|               | Fundraising and Grants        | 24,000            | 24,000           | -         |
|               | Total Revenue                 | 10,082,179        | 9,982,749        | (99,430)  |
|               | Compensation and Benefits     | 7,817,353         | 7,699,016        | 118,338   |
|               | Books and Supplies            | 508,542           | 508,542          | -         |
| Expenses      | Services and Other Operating  | 1,840,576         | 1,904,340        | (63,764)  |
|               | Depreciation                  | -                 | -                | -         |
|               | Total Expenses                | 10,166,471        | 10,111,898       | 54,573    |
|               | Operating Income              | (84,292)          | (129,149)        | (44,857)  |
|               | Beginning Balance (Unaudited) | 4,199,980         | 4,199,980        | -         |
|               | Operating Income              | (84,292)          | (129,149)        | (44,857)  |
| Ending Fund B | salance (incl. Depreciation)  | 4,115,688         | 4,070,831        | (44,857)  |
| Ending Fund B | salance as % of Expenses      | 40.5%             | 40.3%            | -0.2%     |

### Net income -129K, decreased 44K mostly due to enrollment decrease

| CATEGORY           | BOTTOM LINE IMPACT | NOTES                                                         |
|--------------------|--------------------|---------------------------------------------------------------|
| Previous Forecast  | (84,292)           |                                                               |
| Comp & Benefits    | 118,338            | Removal of teacher on special assignment position             |
| State Rev          | 40,430             | ELO-P funding increase                                        |
| Local Rev          | (7,000)            | Disneyland fundraising postponed till FY24                    |
| LCFF Hold Harmless | (30,000)           | 105K shifted to FY22, 75K ESSER III shifted to FY23, net -30K |
| Services & Ops     | (63,764)           | Building repairs, maintenance, and beautification             |
| LCFF Enrollment    | (102,860)          | Enrollment decrease from 629 to 619                           |
| Current Forecast   | (129,149)          |                                                               |