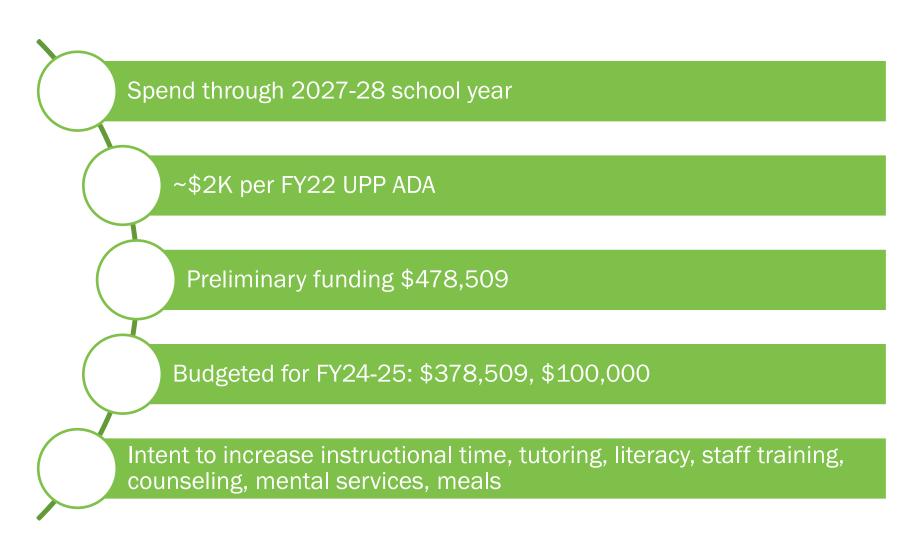

# Arts, Music & Instructional Materials Discretionary Block Grant

#### Broad range of allowable expenses, plan will require board approval

Spend through 2025-26 school year ~\$613 per FY22 P2 actual ADA Preliminary funding \$227,913 **Budgeted for FY24** PD, instructional materials, operational costs, Covid expense, culturally relevant books