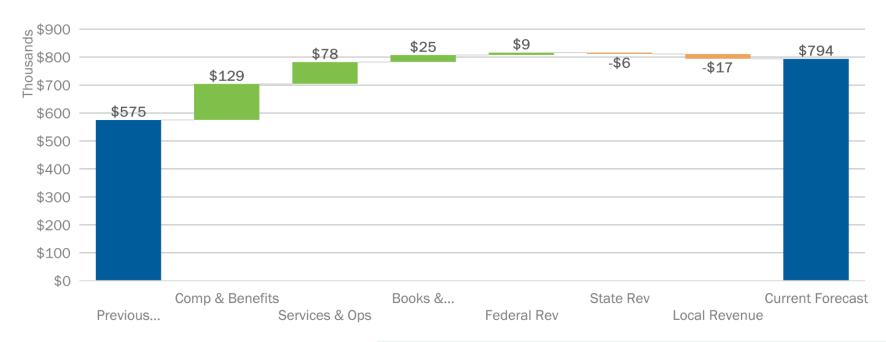

### Net income 794K, increased 218K since previous forecast

|                        |                               | 2021-22           | 2021-22          | Variance |
|------------------------|-------------------------------|-------------------|------------------|----------|
|                        |                               | Previous Forecast | Current Forecast |          |
|                        | LCFF Entitlement              | 2,463,054         | 2,463,054        | -        |
|                        | Federal Revenue               | 705,154           | 714,033          | 8,879    |
| Revenue                | Other State Revenues          | 607,500           | 601,949          | (5,551)  |
| Revenue                | Local Revenues                | 895,357           | 887,734          | (7,623)  |
|                        | Fundraising and Grants        | 25,000            | 15,816           | (9,184)  |
|                        | Total Revenue                 | 4,696,065         | 4,682,586        | (13,479) |
|                        | Compensation and Benefits     | 2,969,221         | 2,840,321        | 128,900  |
|                        | Books and Supplies            | 292,640           | 267,227          | 25,413   |
| Expenses               | Services and Other Operating  | 852,997           | 775,092          | 77,905   |
| Lxperises              | Depreciation                  | 5,858             | 5,858            | 0        |
|                        | Other Outflows                | -                 | -                | -        |
|                        | Total Expenses                | 4,120,716         | 3,888,498        | 232,218  |
|                        | Operating Income              | 575,349           | 794,088          | 218,740  |
|                        | Beginning Balance (Unaudited) | 1,266,864         | 1,266,864        | -        |
|                        | Operating Income              | 575,349           | 794,088          | 218,740  |
| Ending Fund Bal        | ance (incl. Depreciation)     | 1,842,213         | 2,060,953        | 218,740  |
| <b>Ending Fund Bal</b> | ance as % of Expenses         | 44.7%             | 53.0%            | 8.3%     |

### Net income 794K, increased 218K mostly due to payroll savings

| CATEGORY          | BOTTOM LINE IMPACT | NOTES                                               |
|-------------------|--------------------|-----------------------------------------------------|
| Previous Forecast | 575,349            |                                                     |
| Comp & Benefits   | 128,900            | Savings in instructional aide and afterschool hours |
| Services & Ops    | 77,905             | Savings in professional development and janitorial  |
| Books & Supplies  | 25,413             | Savings in computers and technology                 |
| Federal Rev       | 8,879              | Special education entitlement                       |
| State Rev         | (5,551)            | Special education entitlement                       |
| Local Revenue     | (16,807)           | Annual fundraising and parcel tax                   |
| Current Forecast  | 794,088            |                                                     |