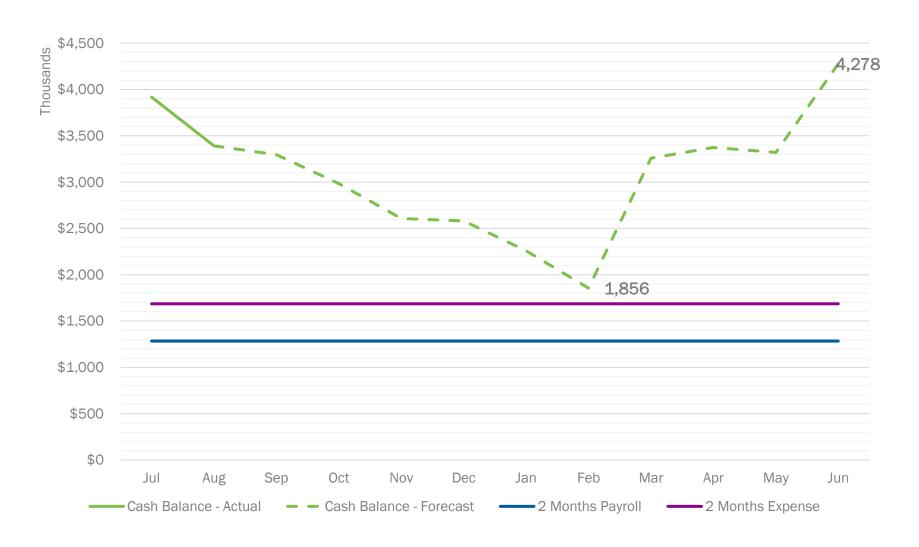

# **Projected Cash Flow**

### Projected ending FY23 Cash flow 4.27M (1.74M LAIF) = 154 days COH