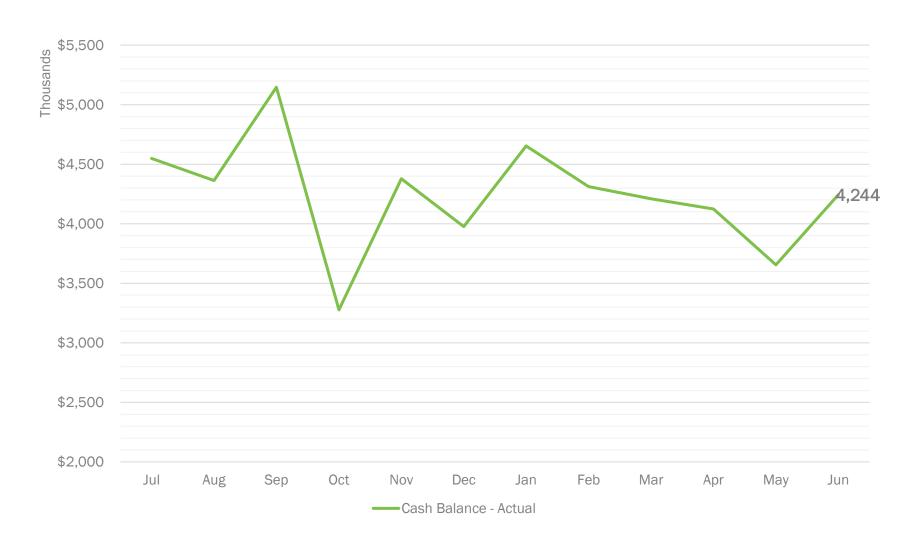

## **AOA FY22 Cash Flow**

## FY22 Ending cash 4.24M (1.74M LAIF), 160 days cash on hand