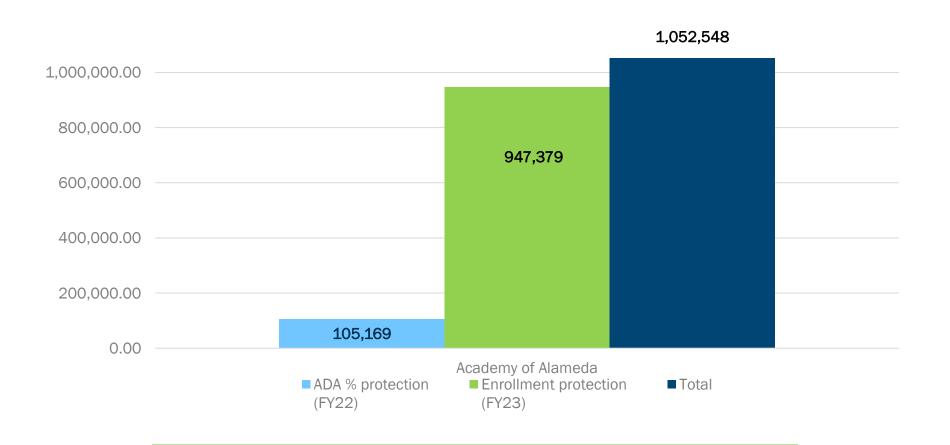

## **AOA Middle - FY22 Hold harmless**

#### **Hold Harmless Revenue split between FY22 and FY23**

Portion of LCFF moved to FY22, ESSER moved to FY23

|              |                                                                | Actua                   | al                    | YTD                     |                             |                             | Buc                         | lget                 |                                                  |                                  |                                |
|--------------|----------------------------------------------------------------|-------------------------|-----------------------|-------------------------|-----------------------------|-----------------------------|-----------------------------|----------------------|--------------------------------------------------|----------------------------------|--------------------------------|
|              |                                                                | Jul                     | Aug                   | Actual YTD              | Approved<br>Budget v1       | Previous<br>Forecast        | Current<br>Forecast         | Previous             | Approved<br>Budget v1 vs.<br>Current<br>Forecast | Current<br>Forecast<br>Remaining | % Current<br>Forecast<br>Spent |
| REVE         | NUE                                                            |                         |                       |                         |                             |                             |                             |                      |                                                  |                                  |                                |
|              | E difference                                                   |                         |                       |                         |                             |                             |                             |                      |                                                  |                                  |                                |
| 8011         | Entitlement Charter Schools General Purpose Entitlement - Stat |                         | 68,804                | 68,804                  | 3,315,599                   | 2,782,929                   | 2,738,520                   | (44.400)             | (577.070)                                        | 2,669,716                        | 3%                             |
| 8012         | Education Protection Account Entitlement                       | -                       | 00,004                | 00,004                  | 1,163,449                   | 1,375,435                   | 1,353,603                   | (44,409)<br>(21,831) | (577,079)<br>190,154                             | 1,353,603                        | 0%                             |
| 8012         | State Aid - Prior Years                                        | -                       | -                     | [                       | 1,103,449                   | 1,052,548                   | 947,379                     | (105,169)            | 947,379                                          | 947,379                          | 0%                             |
| 8096         |                                                                | -                       | -                     | ] [                     | 2,218,831                   | 2,296,461                   | 2,260,011                   | (36,451)             | 41,180                                           | 2,260,011                        | 0%                             |
| 0000         | SUBTOTAL - LCFF Entitlement                                    | _                       | 68,804                | 68,804                  | 6,697,879                   | 7,507,373                   | 7,299,513                   | (207,860)            | 601,634                                          | 7,230,709                        | 1%                             |
|              |                                                                |                         | ,                     | ,                       | -,,-                        | , ,                         | ,,-                         | ( - , ,              | , , , , ,                                        | ,,                               |                                |
| Fede         | ral Revenue                                                    |                         |                       |                         |                             |                             |                             |                      |                                                  |                                  |                                |
| 8181         | Special Education - Entitlement                                | -                       | -                     | -                       | 73,138                      | 102,970                     | 102,970                     | -                    | 29,832                                           | 102,970                          | 0%                             |
| 8182         | Special Education Reimbursement                                | -                       | -                     | -                       | 7,020                       | 7,020                       | 7,020                       | -                    | -                                                | 7,020                            | 0%                             |
| 8291         | Title I                                                        | -                       | -                     | -                       | 143,362                     | 143,362                     | 143,362                     | -                    | -                                                | 143,362                          | 0%                             |
| 8292         |                                                                | -                       | -                     | -                       | 22,403                      | 22,403                      | 22,403                      | -                    | (5.000)                                          | 22,403                           | 0%                             |
| 8294<br>8296 | Title IV Other Federal Revenue                                 | -                       | -                     | -                       | 20,000                      | 15,000                      | 15,000                      | -                    | (5,000)                                          | 15,000                           | 0%                             |
| 8296         |                                                                | -                       | 33                    | 33                      | 46,915<br>311,528           | -<br>236,528                | -<br>311,528                | 75,000               | (46,915)                                         | -<br>311,495                     | 0%                             |
| 0299         | SUBTOTAL - Federal Revenue                                     |                         | 33                    | 33                      | 624,365                     | 527,283                     | 602,283                     | <b>75,000</b>        | (22,083)                                         | 602,250                          | 0%                             |
|              | ODDIOTAL - I cuciui Nevenue                                    |                         |                       | 00                      | 024,000                     | 027,200                     | 002,200                     | 70,000               | (22,000)                                         | 002,200                          | 070                            |
| Other        | State Revenue                                                  |                         |                       |                         |                             |                             |                             |                      |                                                  |                                  |                                |
| 8319         | Other State Apportionments - Prior Years                       | -                       | 185                   | 185                     | -                           | -                           | -                           | -                    | -                                                | (185)                            |                                |
| 8381         | Special Education - Entitlement (State                         | 28,204                  | -                     | 28,204                  | 457,150                     | 449,382                     | 442,666                     | (6,716)              | (14,483)                                         | 414,462                          | 6%                             |
| 8382         | Special Education Reimbursement (State                         | -                       | -                     | -                       | 46,652                      | 46,652                      | 49,356                      | 2,704                | 2,704                                            | 49,356                           | 0%                             |
| 8550         | Mandated Cost Reimbursements                                   | -                       | -                     | -                       | 6,257                       | 6,275                       | 6,275                       | -                    | 18                                               | 6,275                            | 0%                             |
| 8560         | ,                                                              | -                       | -                     | -                       | 152,258                     | 148,156                     | 145,804                     | (2,352)              | (6,453)                                          | 145,804                          | 0%                             |
| 8590         |                                                                | -                       |                       |                         | 472,976                     | 240,653                     | 240,653                     | -                    | (232,323)                                        | 240,653                          | 0%                             |
| 8593         | 3 ( ,                                                          | -                       | 6,599                 | 6,599                   | 186,923                     | 135,139                     | 181,932                     | 46,793               | (4,991)                                          | 175,333                          | 4%                             |
| 8595         | Afterschool (ASES) SUBTOTAL - Other State Revenue              | 28,204                  | 6,784                 | 34,988                  | 133,131<br><b>1,455,346</b> | 133,131<br><b>1,159,388</b> | 133,131<br><b>1,199,817</b> | 40,430               | (255,528)                                        | 133,131<br><b>1,164,829</b>      | <u>0%</u><br><b>3%</b>         |
|              | SUBTUTAL - Other State Revenue                                 | 20,204                  | 0,704                 | 34,900                  | 1,455,346                   | 1, 155,300                  | 1, 199,017                  | 40,430               | (255,526)                                        | 1,104,029                        | 370                            |
| Local        | Revenue                                                        |                         |                       |                         |                             |                             |                             |                      |                                                  |                                  |                                |
| 8639         | All Other Sales                                                | 288                     | -                     | 288                     | 1,000                       | 1,000                       | 1,000                       | -                    | -                                                | 712                              | 29%                            |
| 8662         | Net Increase (Decrease                                         | -                       | -                     | -                       | 12,000                      | 12,000                      | 12,000                      | -                    | -                                                | 12,000                           | 0%                             |
| 8676         | After School Program Revenue                                   | -                       | -                     | -                       | 190,000                     | 190,000                     | 190,000                     | -                    | -                                                | 190,000                          | 0%                             |
| 8690         | Other Local Revenue                                            | 3,936                   | -                     | 3,936                   | 4,000                       | 4,000                       | 4,000                       | -                    | -                                                | 64                               | 98%                            |
| 8693         | •                                                              | -                       | -                     | -                       | 6,500                       | 6,500                       | 6,500                       | -                    | -                                                | 6,500                            | 0%                             |
| 8701         | Art and Music Fundraising                                      | -                       | -                     | -                       | 7,000                       | 7,000                       |                             | (7,000)              | (7,000)                                          |                                  |                                |
| 8702         | Measure B1 Parcel Tax                                          | -                       | -                     | -                       | 191,403                     | 191,403                     | 191,403                     | -                    | -                                                | 191,403                          | 0%                             |
| 8703         | , ,                                                            | -                       | -<br>4 G1 E           | 20.050                  | 452,233                     | 452,233                     | 452,233                     | -                    | -                                                | 452,233                          | 0%                             |
| 8999         | Uncategorized Revenue SUBTOTAL - Local Revenue                 | 26,343<br><b>30,566</b> | 4,615<br><b>4,615</b> | 30,958<br><b>35,182</b> | 864,136                     | -<br>864,136                | 857,136                     | (7,000)              | (7,000)                                          | (30,958)<br><b>821,954</b>       | 4%                             |
|              | OOD TO TAL - LOCAL NEVERINE                                    | 30,300                  | 4,015                 | 33,102                  | 004,136                     | 004, 136                    | 037,130                     | (1,000)              | (1,000)                                          | 021,334                          | <del></del>                    |
| Fund         | raising and Grants                                             |                         |                       |                         |                             |                             |                             |                      |                                                  |                                  |                                |
| 8801         | Donations - Parents                                            | -                       | -                     | -                       | 500                         | 500                         | 500                         | -                    | -                                                | 500                              | 0%                             |
| 8802         | Donations - Private                                            | 29,082                  | -                     | 29,082                  | 8,000                       | 8,000                       | 8,000                       | -                    | -                                                | (21,082)                         | 364%                           |
| 8803         | Annual Fundraising (School-wide)                               | -                       | -                     | -                       | 13,500                      | 13,500                      | 13,500                      | -                    | -                                                | 13,500                           | 0%                             |