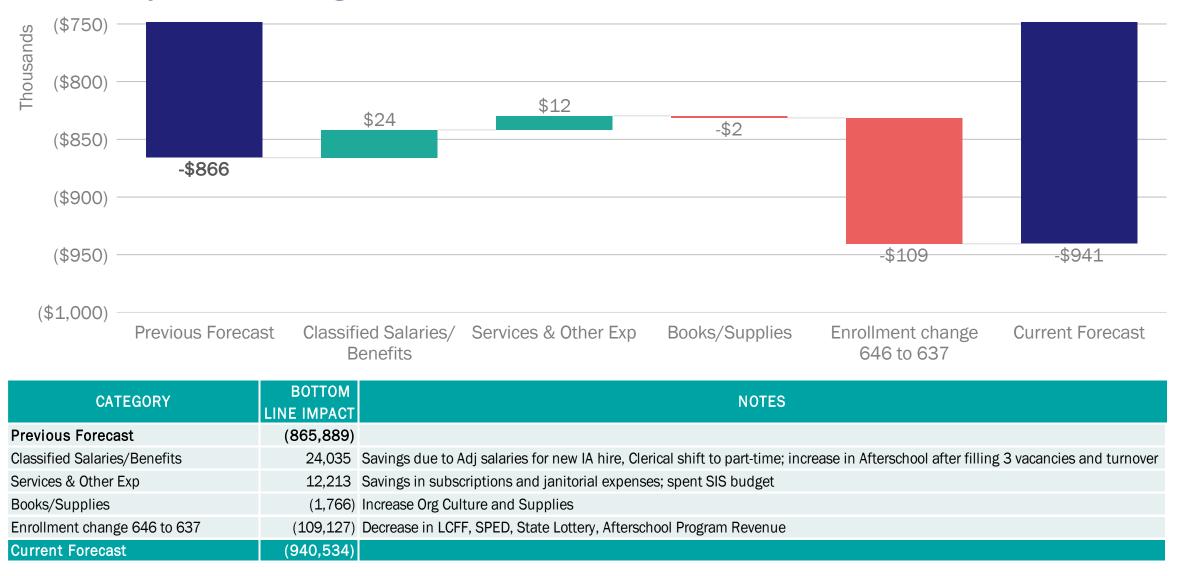

## **September v August Forecast v Original Budget**

1

Net income -\$940k, 23.59% fund balance, net change -\$74k

|                |                              | 2024-25    | 2024-25    | 2024-25    | Variance  |
|----------------|------------------------------|------------|------------|------------|-----------|
|                |                              |            | Previous   | Current    |           |
|                |                              | Budget     | Forecast   | Forecast   |           |
|                | LCFF Entitlement             | 7,249,707  | 7,195,125  | 7,098,375  | (96,750)  |
|                | Federal Revenue              | 265,100    | 251,387    | 251,387    | -         |
| Revenue        | Other State Revenues         | 1,675,746  | 1,725,269  | 1,715,307  | (9,962)   |
| Revenue        | Local Revenues               | 964,226    | 872,298    | 869,883    | (2,415)   |
|                | Fundraising and Grants       | 6,126      | 4,849      | 4,849      | -         |
|                | Total Revenue                | 10,160,906 | 10,048,927 | 9,939,800  | (109,127) |
|                | Compensation and Benefits    | 8,610,747  | 8,482,967  | 8,458,932  | 24,035    |
|                | Books and Supplies           | 382,340    | 348,060    | 349,826    | (1,766)   |
| Expenses       | Services and Other Operating | 1,880,852  | 2,072,255  | 2,060,042  | 12,213    |
|                | Depreciation                 | 10,258     | 11,534     | 11,534     | -         |
|                | Total Expenses               | 10,884,197 | 10,914,816 | 10,880,335 | 34,481    |
|                | Operating Income             | (723,291)  | (865,889)  | (940,534)  | (74,645)  |
|                | Beginning Balance (Audited)  | 3,600,333  | 3,507,402  | 3,507,402  | - (       |
|                | Operating Income             | (723,291)  | (865,889)  | (940,534)  | (74,645)  |
| Ending Fund Ba | lance (incl. Depreciation)   | 2,877,042  | 2,641,513  | 2,566,868  | (74,645)  |
| Ending Fund Ba | lance as % of Expenses       | 26.43%     | 24.20%     | 23.59%     | -0.61%    |

## September 2024 Forecast Update

## **Decrease by \$74k since August forecast**