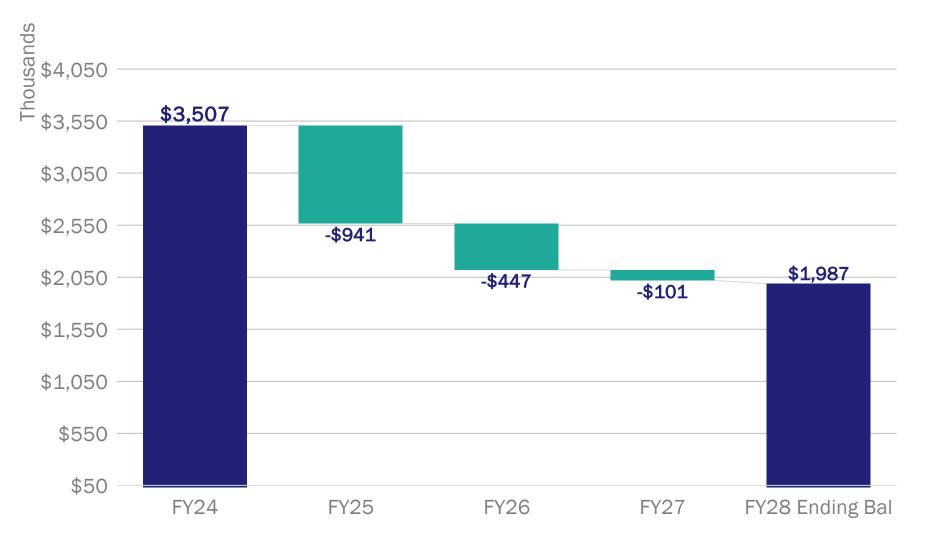

## **Fund Balance Over Time**

## **1.9 million ending fund balance (15% of expenses) by FY28**