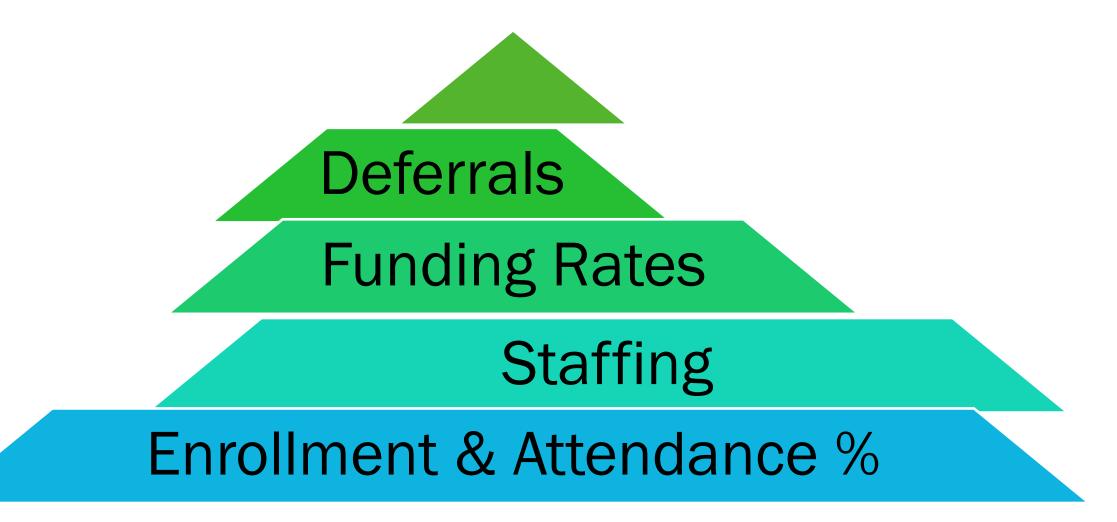

## **Opportunities and Uncertainties**

While deferral and rate changes are not within our control, staffing and enrollment/attd % are.