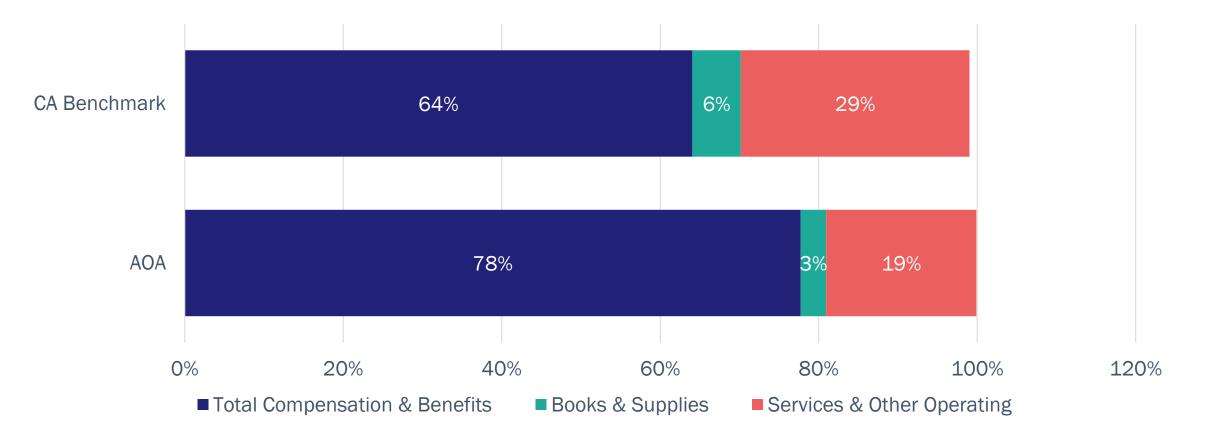

## **Expense Breakdown: AOA vs. CA Benchmark**

## AOA spends 14% more in payroll than avg. CA charter school (\$1.24M)