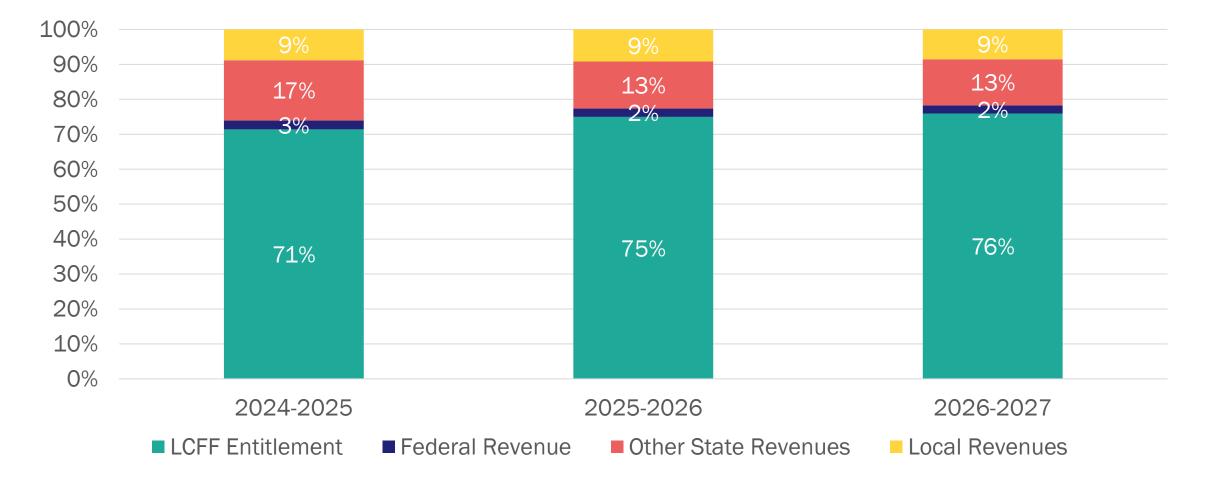

## **Percent Distribution of Budget - Revenue**

## More than 98% of revenue based on enrollment/ADA