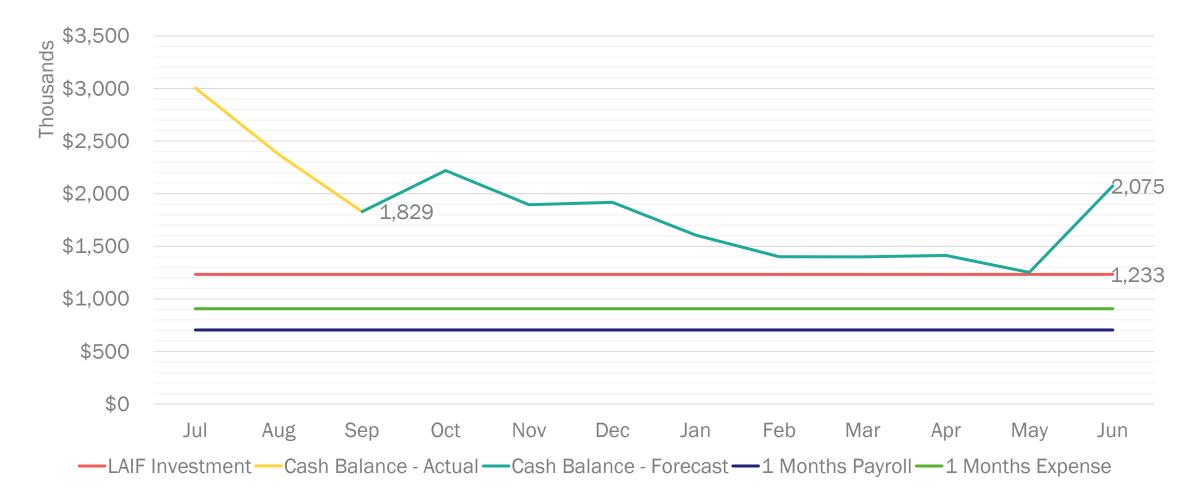

## **September 2024 Cash Balance**

## September ending cash was 1.8mil; LAIF\* investment at 1.2mil

#### \*LAIF (Local Agency Investment Fund): AOA's fair value investment portfolio

The Academy of Alameda Charter School Board - Finance Committee Meeting - Agenda - Monday November 4, 2024 at 5:00 PM