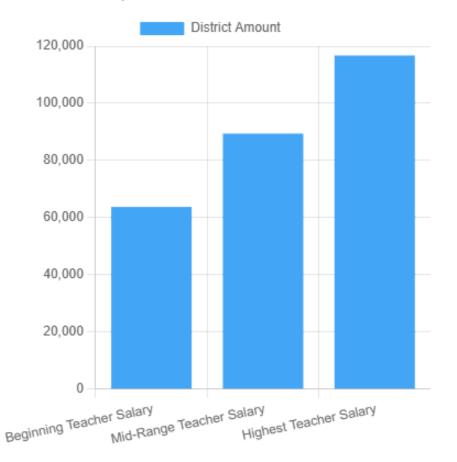

$142791.42                                     |
| Average Principal Salary (Middle)                | \$164600.00        | \$151077.73                                     |
| Average Principal Salary (High)                  | \$163726.00        | \$167094.12                                     |
| Superintendent Salary                            | \$293891.00        | \$281085.68                                     |
| Percent of Budget for Teacher Salaries           | 31.08%             | 30.99%                                          |
| Percent of Budget for Administrative<br>Salaries | 6.39%              | 5.37%                                           |

For detailed information on salaries, see the CDE Certificated Salaries & Benefits web page at https://www.cde.ca.gov/ds/fd/cs/.





### The Academy of Alameda Charter School Board - Board Meeting - Agenda - Saturday January 25, 2025 at 9:00 AM

### **Professional Development**

| Measure                                                                            | 2022– | 2023– | 2024– |
|------------------------------------------------------------------------------------|-------|-------|-------|
|                                                                                    | 23    | 24    | 25    |
| Number of school days dedicated to Staff Development and Continuous<br>Improvement | 14    | 14    | 13    |

### Coversheet

### Vote on the Independent Study Policy

Section:IV. BoItem:B. VotPurpose:VoteSubmitted by:Related Material:DRAF

IV. Board Communication B. Vote on the Independent Study Policy Vote

DRA