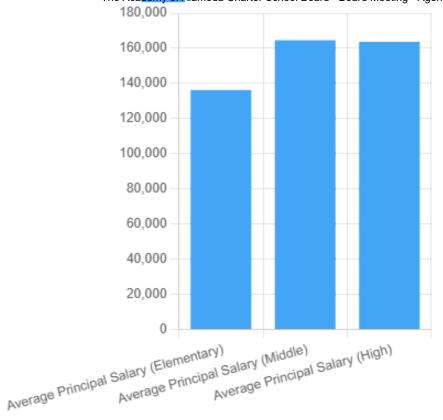

42791.42                                     |
| Average Principal Salary (Middle)                | \$164600.00        | \$151077.73                                     |
| Average Principal Salary (High)                  | \$163726.00        | \$167094.12                                     |
| Superintendent Salary                            | \$293891.00        | \$281085.68                                     |
| Percent of Budget for Teacher Salaries           | 31.08%             | 30.99%                                          |
| Percent of Budget for Administrative<br>Salaries | 6.39%              | 5.37%                                           |

For detailed information on salaries, see the CDE Certificated Salaries & Benefits web page at https://www.cde.ca.gov/ds/fd/cs/.





### The Academy of Alameda Charter School Board - Board Meeting - Agenda - Saturday January 25, 2025 at 9:00 AM

### **Professional Development**

| Measure                                                                            | 2022– | 2023– | 2024– |
|------------------------------------------------------------------------------------|-------|-------|-------|
|                                                                                    | 23    | 24    | 25    |
| Number of school days dedicated to Staff Development and Continuous<br>Improvement | 14    | 14    | 13    |

### Coversheet

### Vote on the Independent Study Policy

Section:IV. BoItem:B. VotPurpose:VoteSubmitted by:Related Material:DRAF

IV. Board Communication B. Vote on the Independent Study Policy Vote

DRAFT