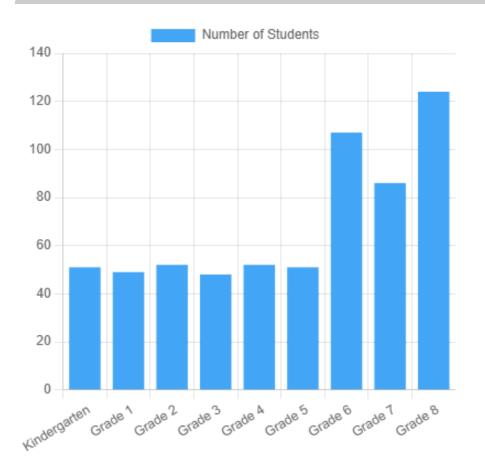

and their communities.

**Our Envisioned Future Statement:** The Academy of Alameda envisions a future where all of our students are successful, and their destinies are not determined by their demographics.

Powered by BoardOnTrack

### Student Enrollment by Grade Level (School Year 2023–24)

| Grade Level      | Number of Students |
|------------------|--------------------|
| Kindergarten     | 51                 |
| Grade 1          | 49                 |
| Grade 2          | 52                 |
| Grade 3          | 48                 |
| Grade 4          | 52                 |
| Grade 5          | 51                 |
| Grade 6          | 107                |
| Grade 7          | 86                 |
| Grade 8          | 124                |
| Total Enrollment | 620                |



### Student Enrollment by Student Group (School Year 2023–24)

| Student Group                          | Percent of Total<br>Enrollment |
|----------------------------------------|--------------------------------|
| Female                                 | 47.10%                         |
| Male                                   | 52.60%                         |
| Non-Binary                             | 0.30%                          |
| American Indian or Alaska<br>Native    | 0.30%                          |
| Asian                                  | 19.20%                         |
| Black or African American              | 19.40%                         |
| Filipino                               | 6.00%                          |
| Hispanic or Latino                     | 20.30%