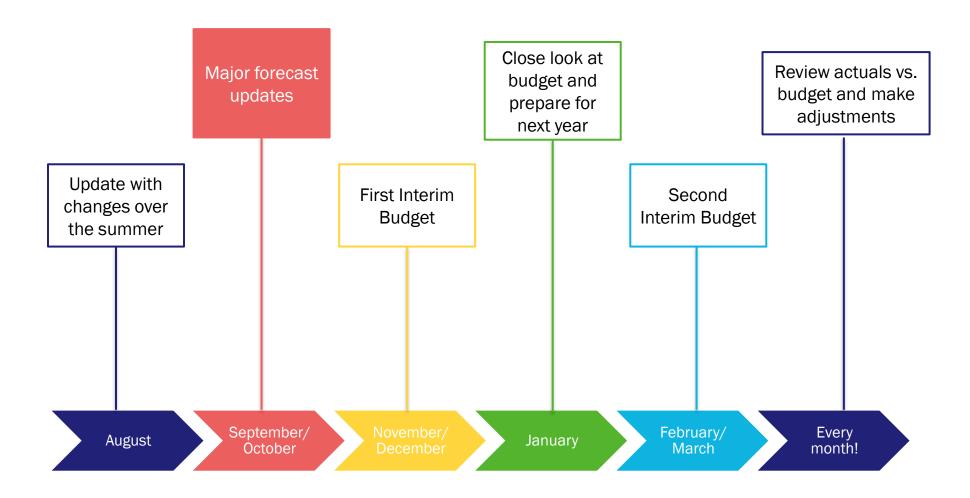

|     | E.  | Vote on Consent Agenda                                                                           | Vote              | William Schaff     | 1 m     |
|-----|-----|--------------------------------------------------------------------------------------------------|-------------------|--------------------|---------|
| IV. | Boa | ard Communication                                                                                |                   |                    | 6:44 PM |
|     | A.  | Financial Updates  Jean Yang and Naomi Stewart will present:                                     | Discuss           | Christine Chilcott | 20 m    |
|     |     | FY 24 September Updates                                                                          |                   |                    |         |
|     | B.  | Strategic Plan Update and Charter Renewal Findings                                               | Discuss           | Christine Chilcott | 30 m    |
|     |     | The board will receive an update on the strategic percharter renewal and how they are connected. | olan and the find | ngs from the       |         |
|     | C.  | Board Committee Reports                                                                          | Discuss           | William Schaff     | 15 m    |