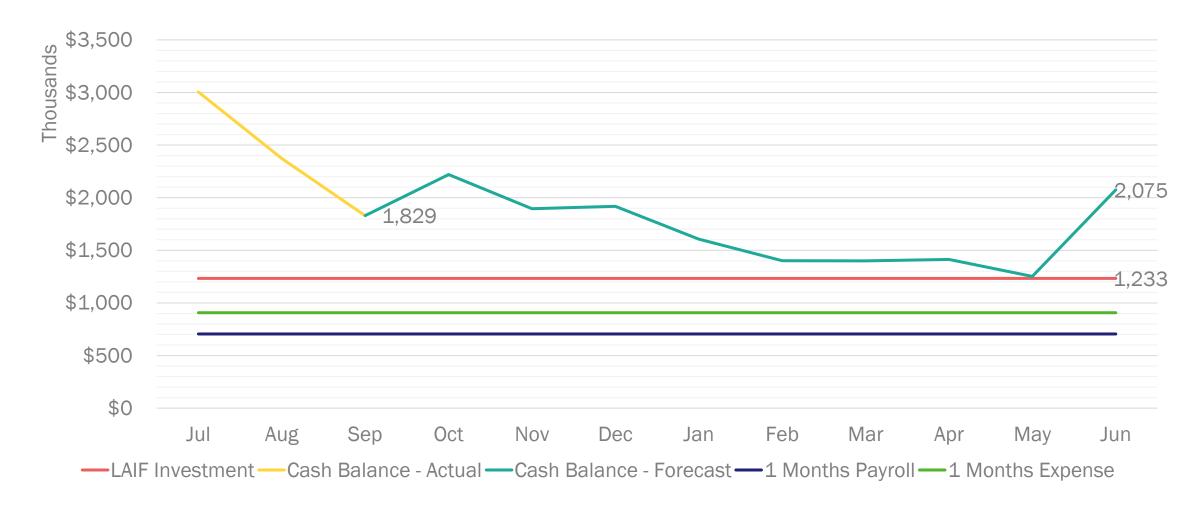

|     | E.  | Vote on Consent Agenda                                                                           | Vote              | William Schaff     | 1 m     |
|-----|-----|--------------------------------------------------------------------------------------------------|-------------------|--------------------|---------|
| IV. | Boa | ard Communication                                                                                |                   |                    | 6:44 PM |
|     | A.  | Financial Updates  Jean Yang and Naomi Stewart will present:                                     | Discuss           | Christine Chilcott | 20 m    |
|     |     | FY 24 September Updates                                                                          |                   |                    |         |
|     | B.  | Strategic Plan Update and Charter Renewal Findings                                               | Discuss           | Christine Chilcott | 30 m    |
|     |     | The board will receive an update on the strategic percharter renewal and how they are connected. | olan and the find | ngs from the       |         |
|     | C.  | Board Committee Reports                                                                          | Discuss           | William Schaff     | 15 m    |