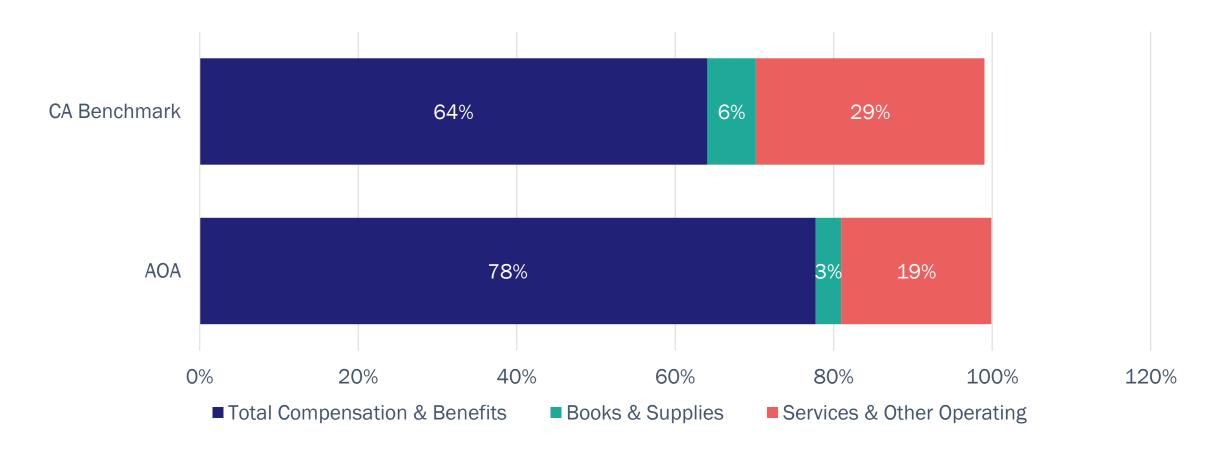

| +20       |
| ADA %            | 93.0%     | 93.0%     | 93.4%     |
| Total ADA        | 592       | 637       | 658       |
|                  |           |           |           |
| COLA             | 1.07%     | 2.93%     | 3.08%     |
| New FTE          | -1.28     | 2.49      | 0.00      |
| FTE              | 84.3      | 86.8      | 86.8      |
| Total Headcount  | 92        | 92        | 92        |
| Operating Income | (940,534) | (446,695) | (100,955) |

Powered by BoardOnTrack 46 of 87

### **Percent Distribution of Budget - Revenue**



#### More than 98% of revenue based on enrollment/ADA



Powered by BoardOnTrack 47 of 87

### **Expense Breakdown: AOA vs. CA Benchmark**



#### Compensation and benefits make up 78% of total budgeted expenditures as of September 2024



Powered by BoardOnTrack 48 of 87

### **Monthly Financial Summary**



#### **Next Steps**

■ FY24 Audit and FY25 1st Interim Report board approval needed by 12/2 - Due to AUSD by 12/10

#### Goals & Horizon Issues

- Achieve 25% fund balance
- Finalize October forecast changes by 11/15 to lock 3yr MYP for 1<sup>st</sup> Interim Budget submission

Powered by BoardOnTrack 49 of 87

# **Exhibits**











|                                           |           | Actual    |           | YTD         | Budget & Forecast     |                      |                     |                                                 |                                  |                                |
|-------------------------------------------|-----------|-----------|-----------|-------------|----------