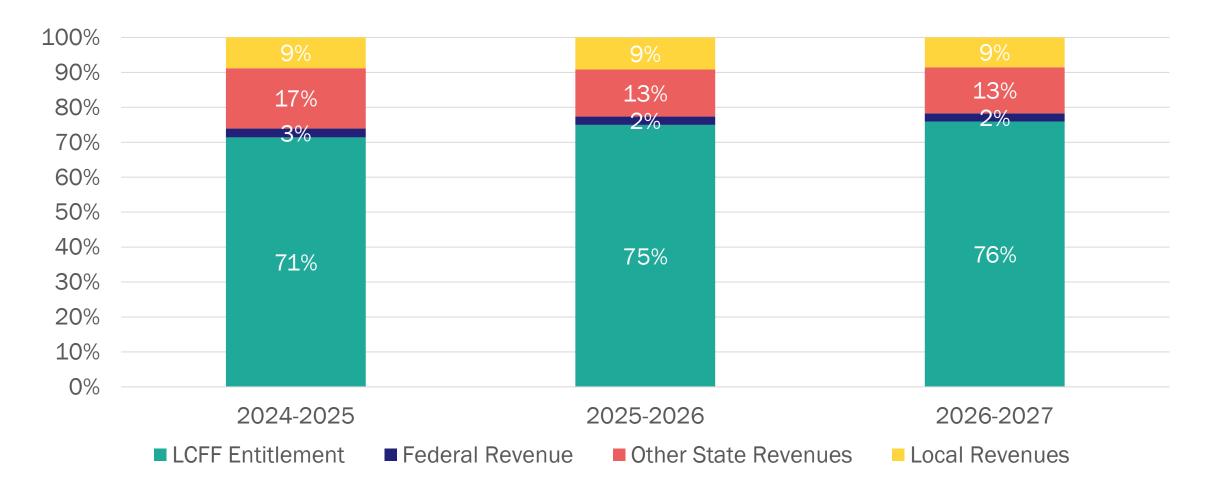

| 52        | 52        |
| 6-8              | 301       | 333       | 353       |
| Enrollment       | 637       | 685       | 705       |
| Enroll Inc.      |           | +48       | +20       |
| ADA %            | 93.0%     | 93.0%     | 93.4%     |
| Total ADA        | 592       | 637       | 658       |
|                  |           |           |           |
| COLA             | 1.07%     | 2.93%     | 3.08%     |
| New FTE          | -1.28     | 2.49      | 0.00      |
| FTE              | 84.3      | 86.8      | 86.8      |
| Total Headcount  | 92        | 92        | 92        |
| Operating Income | (940,534) | (446,695) | (100,955) |

Powered by BoardOnTrack 46 of 87

### **Percent Distribution of Budget - Revenue**



#### More than 98% of revenue based on enrollment/ADA



Powered by BoardOnTrack 47 of 87

### **Expense Breakdown: AOA vs. CA Benchmark**



#### Compensation and benefits make up 78% of total budgeted expenditures as of September 2024



Powered by BoardOnTrack 48 of 87

### **Monthly Financial Summary**



#### **Next Steps**

■ FY24 Audit and FY25 1st Interim Report board approval needed by 12/2 - Due to AUSD by 12/10

#### Goals & Horizon Issues

- Achieve 25% fund balance
- Finalize October forecast changes by 11/15 to lock 3yr MYP for 1<sup>st</sup> Interim Budget submission

Powered by BoardOnTrack 49 of 87

# **Exhibits**











|                                           |           | Actual    |           | YTD         | Budget & Forecast     |                      |                     |