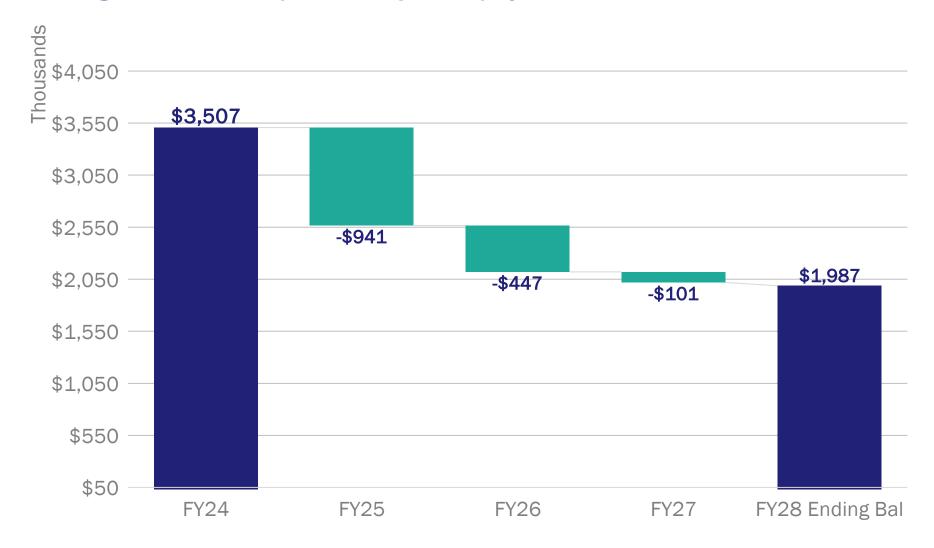

|     | E.  | Vote on Consent Agenda                                                                           | Vote              | William Schaff     | 1 m     |
|-----|-----|--------------------------------------------------------------------------------------------------|-------------------|--------------------|---------|
| IV. | Boa | ard Communication                                                                                |                   |                    | 6:44 PM |
|     | A.  | Financial Updates  Jean Yang and Naomi Stewart will present:                                     | Discuss           | Christine Chilcott | 20 m    |
|     |     | FY 24 September Updates                                                                          |                   |                    |         |
|     | B.  | Strategic Plan Update and Charter Renewal Findings                                               | Discuss           | Christine Chilcott | 30 m    |
|     |     | The board will receive an update on the strategic percharter renewal and how they are connected. | olan and the find | ngs from the       |         |
|     | C.  | Board Committee Reports                                                                          | Discuss           | William Schaff     | 15 m    |