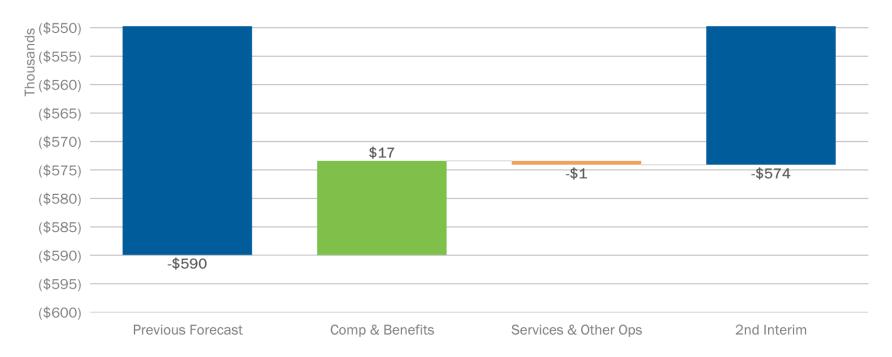

## Net income -574k, increase 17k vs. previous forecast

|                |                              | 2023-24      | 2023-24                 | Variance |
|----------------|------------------------------|--------------|-------------------------|----------|
|                |                              | Jan Forecast | 2 <sup>nd</sup> Interim |          |
|                | LCFF Entitlement             | 6,801,311    | 6,801,311               | -        |
|                | Federal Revenue              | 668,018      | 668,018                 | -        |
| Devenue        | Other State Revenues         | 1,562,325    | 1,562,325               | -        |
| Revenue        | Local Revenues               | 978,100      | 978,100                 | -        |
|                | Fundraising and Grants       | 50,926       | 50,926                  | _        |
|                | Total Revenue                | 10,060,680   | 10,060,680              | -        |
|                | Compensation and Benefits    | 8,203,132    | 8,186,594               | 16,538   |
|                | Books and Supplies           | 467,024      | 467,024                 | -        |
| Expenses       | Services and Other Operating | 1,965,275    | 1,965,975               | (700)    |
|                | Depreciation                 | 15,173       | 15,173                  | -        |
|                | Total Expenses               | 10,650,604   | 10,634,766              | 15,838   |
|                | Operating Income             | (589,924)    | (574,086)               | 15,838   |
|                | Beginning Balance (Audited)  | 4,162,970    | 4,162,970               | -        |
|                | Operating Income             | (589,924)    | (574,086)               | 15,838   |
| Ending Fund Ba | lance (incl. Depreciation)   | 3,573,046    | 3,588,884               | 15,838   |
| Ending Fund Ba | lance as % of Expenses       | 33.5%        | 33.7%                   | 0.2%     |

## Net income -574k, increase 17k vs. previous forecast

| CATEGORY             | BOTTOM LINE IMPACT | NOTES                        |
|----------------------|--------------------|------------------------------|
| Previous Forecast    | (589,924)          |                              |
| Comp & Benefits      | 16,538             | Savings in afterschool staff |
| Services & Other Ops | (700)              | Increase staff recruiting    |
| 2nd Interim          | (574,086)          |                              |