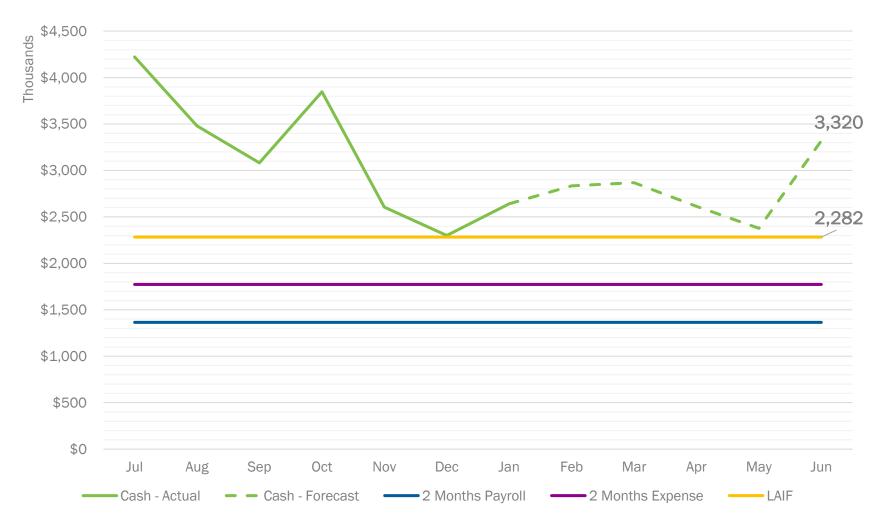

## **Projected Cash Balance**

## Projected ending cash balance 3.32M

#### Academy of Alameda Middle Monthly Cash Forecast As of Jan FY2024

|                                     |                       |                |                |                |                |                | 202<br>Actuals & | 3-24<br>Forecast       |                        |                        |                 |                        |            |                      |
|-------------------------------------|-----------------------|----------------|----------------|----------------|----------------|----------------|------------------|------------------------|------------------------|------------------------|-----------------|------------------------|------------|----------------------|
|                                     | <b>Jul</b><br>Actuals | Aug<br>Actuals | Sep<br>Actuals | Oct<br>Actuals | Nov<br>Actuals | Dec<br>Actuals | Jan<br>Actuals   | <b>Feb</b><br>Forecast | <b>Mar</b><br>Forecast | <b>Apr</b><br>Forecast | May<br>Forecast | <b>Jun</b><br>Forecast | Forecast   | Remaining<br>Balance |
| Beginning Cash                      | 3,998,371             | 4,222,845      | 3,480,382      | 3,081,462      | 3,846,516      | 2,604,579      | 2,300,170        | 2,641,039              | 2,833,780              | 2,869,387              | 2,614,466       | 2,378,351              |            |                      |
| REVENUE                             |                       |                |                |                |                |                |                  |                        |                        |                        |                 |                        |            |                      |
| LCFF Entitlement                    | -                     | 271,529        | 412,579        | 833,968        | 234,862        | 422,929        | 833,968          | 610,994                | 1,049,322              | 423,617                | 423,617         | 843,333                | 6,801,311  | 440,593              |
| Federal Revenue                     | -                     | -              | -              | -              | -              | -              | 72,895           | 196,482                | 67,475                 | 107,940                | 118,433         | 55,137                 | 668,018    | 49,658               |
| Other State Revenue                 | 53                    | 20,528         | 20,528         | 211,941        | 48,107         | 179,597        | 127,393          | 152,134                | 258,159                | 110,927                | 71,980          | 300,303                | 1,562,325  | 60,676               |
| Other Local Revenue                 | 11,030                | 22,683         | 22,765         | 44,591         | 20,047         | 8,490          | 31,058           | 25,173                 | 35,827                 | 35,827                 | 35,827          | 666,639                | 978,100    | 18,142               |
| Fundraising & Grants                | -                     | 30             | 430            | 380            | 45             | 620            | 12,044           | 6,113                  | 7,816                  | 7,816                  | 7,816           | 7,816                  | 50,926     | -                    |
| TOTAL REVENUE                       | 11,083                | 314,770        | 456,302        | 1,090,880      | 303,061        | 611,636        | 1,077,357        | 990,896                | 1,418,600              | 686,127                | 657,673         | 1,873,227              | 10,060,680 | 569,068              |
| EXPENSES                            |                       |                |                |                |                |                |                  |                        |                        |                        |                 |                        |            |                      |
| Certificated Salaries               | 69,463                | 375,809        | 370,778        | 375,219        | 375,559        | 379,478        | 182,260          | 579,427                | 375,891                | 375,891                | 375,891         | 375,891                | 4,218,277  | 6,721                |
| Classified Salaries                 | 77,067                | 151,464        | 176,216        | 180,082        | 155,815        | 180,628        | 41,313           | 206,730                | 206,935                | 207,128                | 212,713         | 212,713                | 1,993,584  | (15,221)             |
| Employee Benefits                   | 91,095                | 156,092        | 178,656        | 173,594        | 156,899        | 186,277        | 48,502           | 253,863                | 184,798                | 178,990                | 179,665         | 179,665                | 1,974,733  | 6,636                |
| Books & Supplies                    | 119,013               | 74,659         | 36,077         | 34,043         | 17,131         | 23,788         | 17,270           | 84,794                 | 15,062                 | 15,062                 | 15,062          | 15,062                 | 467,024    | -                    |
| Services & Other Operating Expenses | 124,731               | 187,243        | 155,797        | 173,865        | 182,040        | 162,946        | 130,590          | 190,119                | 169,847                | 163,978                | 110,456         | 213,661                | 1,965,975  | 700                  |
| Capital Outlay & Depreciation       | -                     | -              | -              | -              | -              | 5,768          | 961              | 3,386                  | 1,264                  | 1.264                  | 1,264           | 1,264                  | 15,173     | -                    |
| Other Outflows                      | 48                    | 468            | 1,330          | (598,416)      | 600,024        | 2,046          | 93,053           | (98,551)               | -                      | -                      | -               | -                      | -          | -                    |
| TOTAL EXPENSES                      | 481,417               | 945,734        | 918,855        | 338,387        | 1,487,470      | 940,932        | 513,948          | 1,219,769              | 953,798                | 942,313                | 895,052         | 998,257                | 10,634,765 | (1,164)              |
| Operating Cash Inflow (Outflow)     | (470,334)             | (630,964)      | (462,553)      | 752,493        | (1,184,408)    | (329,296)      | 563,409          | (228,873)              | 464,802                | (256,186)              | (237,379)       | 874,971                | (574,085)  | 570,232              |
| Revenues - Prior Year Accruals      | 1.219.479             | (107)          | 39,376         | 28.184         | -              | -              | 72,998           | 114.959                | -                      | -                      | -               | 183,853                |            |                      |
| Other Assets                        | 82.693                | -              | -              | (20,743)       | -              | -              | -                | -                      | -                      | -                      | -               | -                      |            |                      |
| Fixed Assets                        |                       | -              | -              | -              | -              | 5.768          | 961              | 3.386                  | 1.264                  | 1.264                  | 1.264           | (48,736)               |            |                      |
| Due To (From)                       | (466,685)             | -              | (11,954)       | -              | (68,495)       | -              | -                | (658)                  | -                      | -                      | -               | -                      |            |                      |
| Expenses - Prior Year Accruals      | (21,247)              | -              | -              | -              | -              | -              | -                | (30,137)               | -                      | -                      | -               | -                      |            |                      |
| Accounts Payable - Current Year     | (29,733)              | (130,284)      | 18,843         | (12,820)       | (6,683)        | 1,367          | (305,410)        | 334,110                | -                      | -                      | -               | -                      |            |                      |
| Summerholdback for Teachers         | (89,746)              | 18,892         | 17,367         | 17,940         | 17,650         | 17,753         | 8,910            | -                      | -                      | -                      | -               | -                      | -          |                      |
| Other Liabilites                    | 46                    | -              | -              | -              | -              | -              | -                | (46)                   | (430,460)              | -                      | -               | (68,495)               |            |                      |
| Ending Cash                         | 4.222.845             | 3,480,382      | 3.081.462      | 3,846,516      | 2,604,579      | 2.300.170      | 2,641,039        | 2.833.780              | 2,869,387              | 2,614,466              | 2,378,351       | 3,319,945              |            |                      |