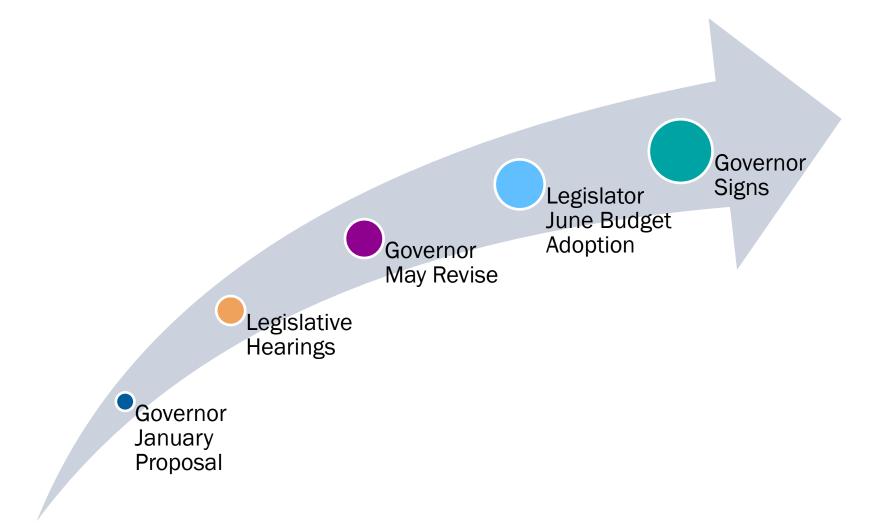

## **State Budget Process**

### **Iterative process with many changes to Governor's Proposal**