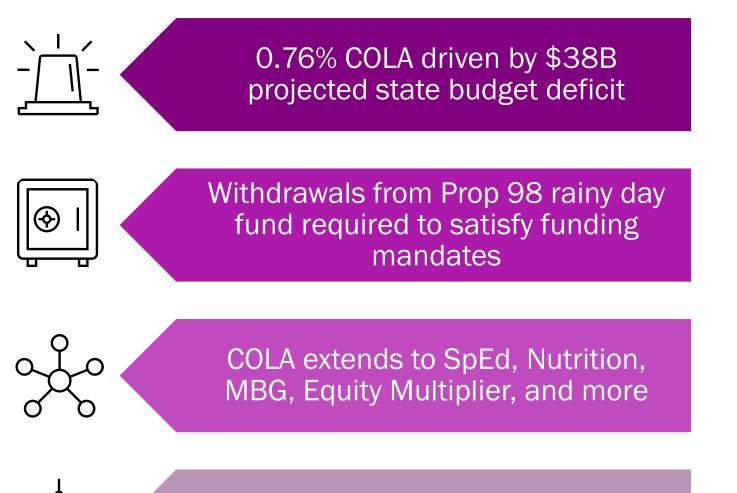

# **Follow Up to Governor's January Proposal**

## LAO evaluates proposal with worsening CY tax deficit

Now we wait for May Revise to see what Legislature proposes

Powered by BoardOnTrack