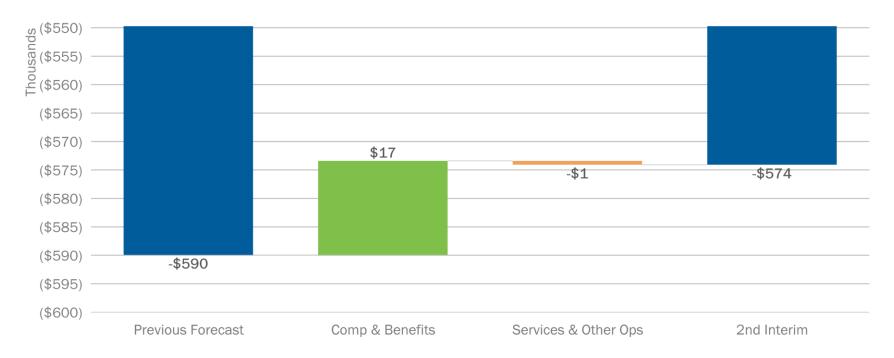

#### A. Financial Updates

J. Yang advised very few changes from last time. Increased by 5.3 thousand from previous forecast.

Instead of 20 students for TK it should be updated to 24.