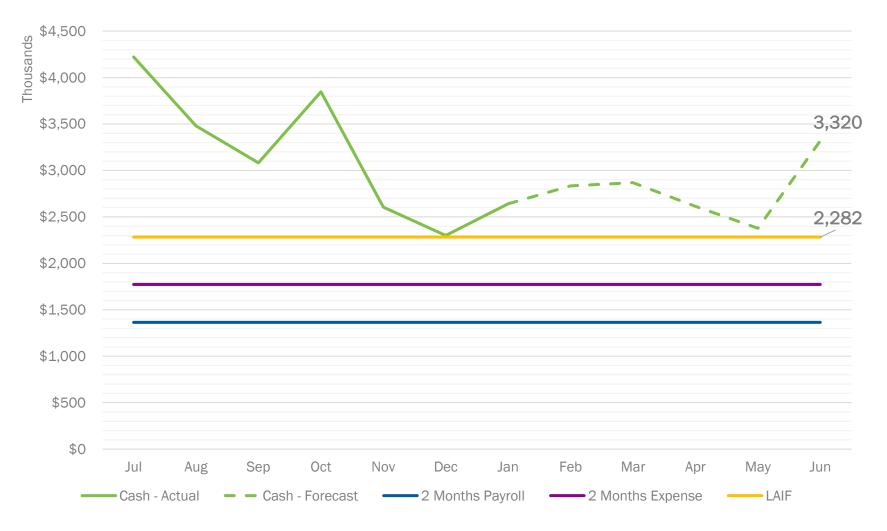

#### A. Financial Updates

J. Yang advised very few changes from last time. Increased by 5.3 thousand from previous forecast.

Instead of 20 students for TK it should be updated to 24.