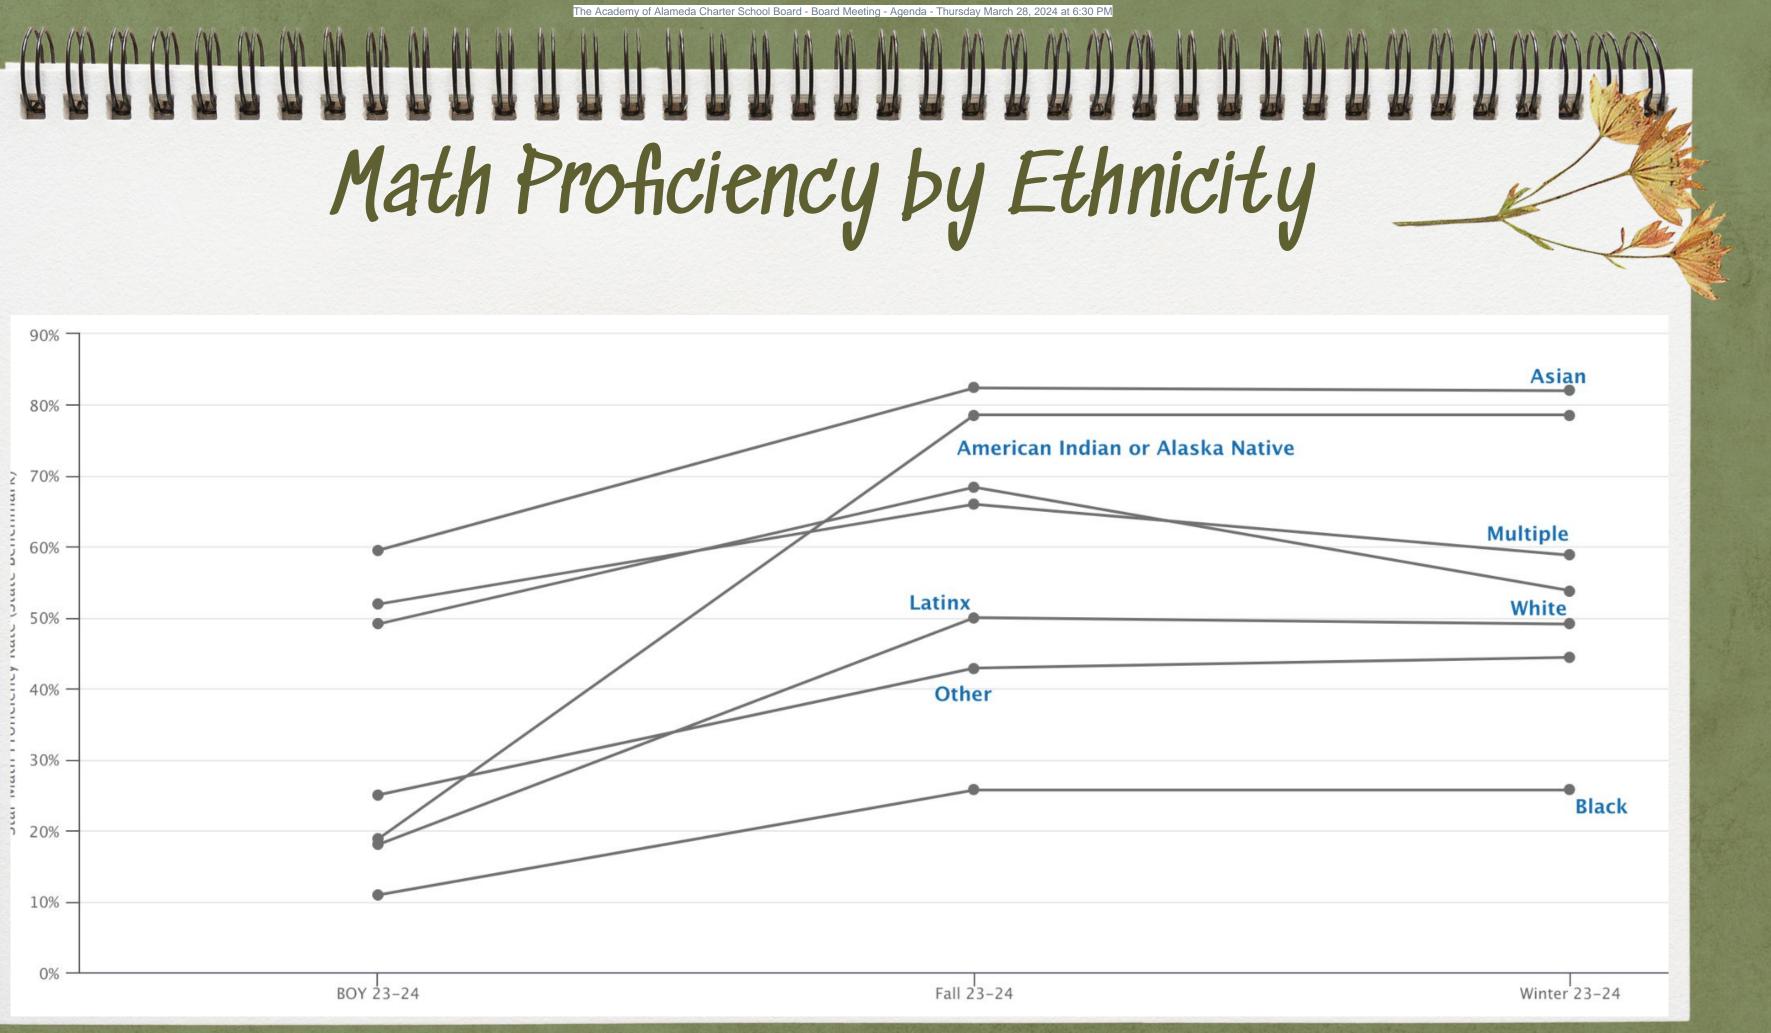

#### C. Mid-Year LCAP Presentation

C. Chilcott gave the LCAP update. She advised we maintained in ELA and increased in math. We show as being below in English but it was due to merging the K-8 program so it was explained. Next month we start collecting data for next years LCAP.