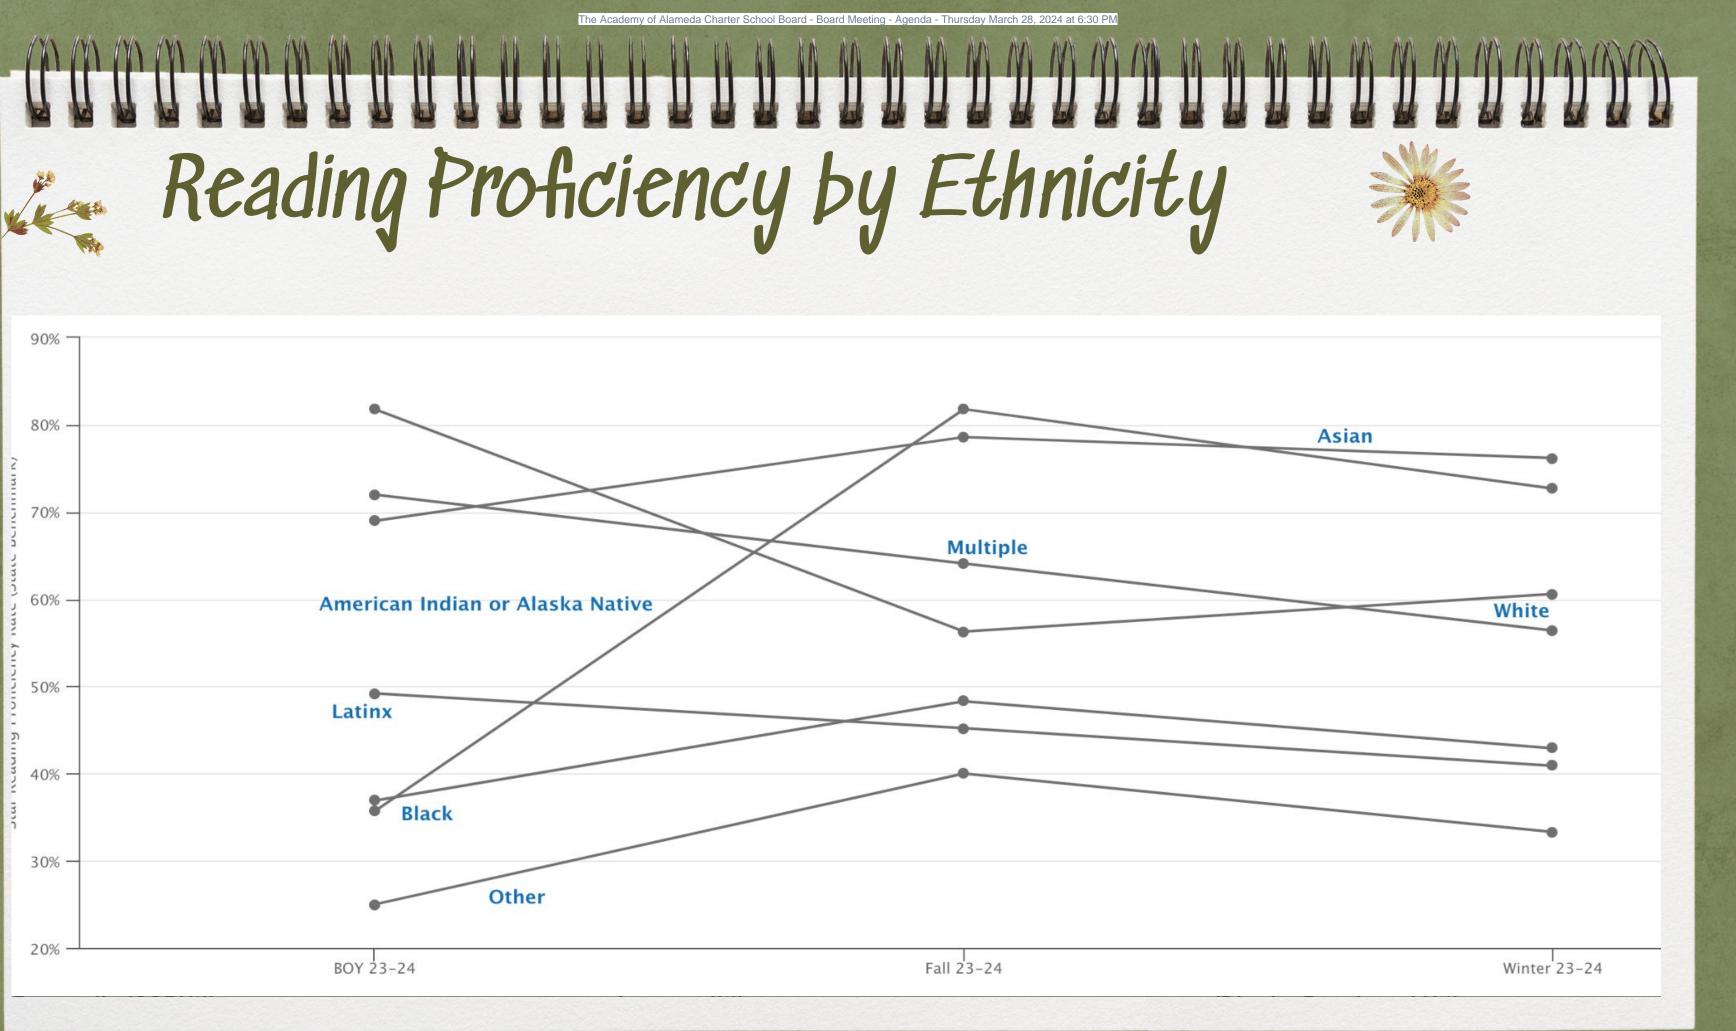

#### C. Mid-Year LCAP Presentation

C. Chilcott gave the LCAP update. She advised we maintained in ELA and increased in math. We show as being below in English but it was due to merging the K-8 program so it was explained. Next month we start collecting data for next years LCAP.