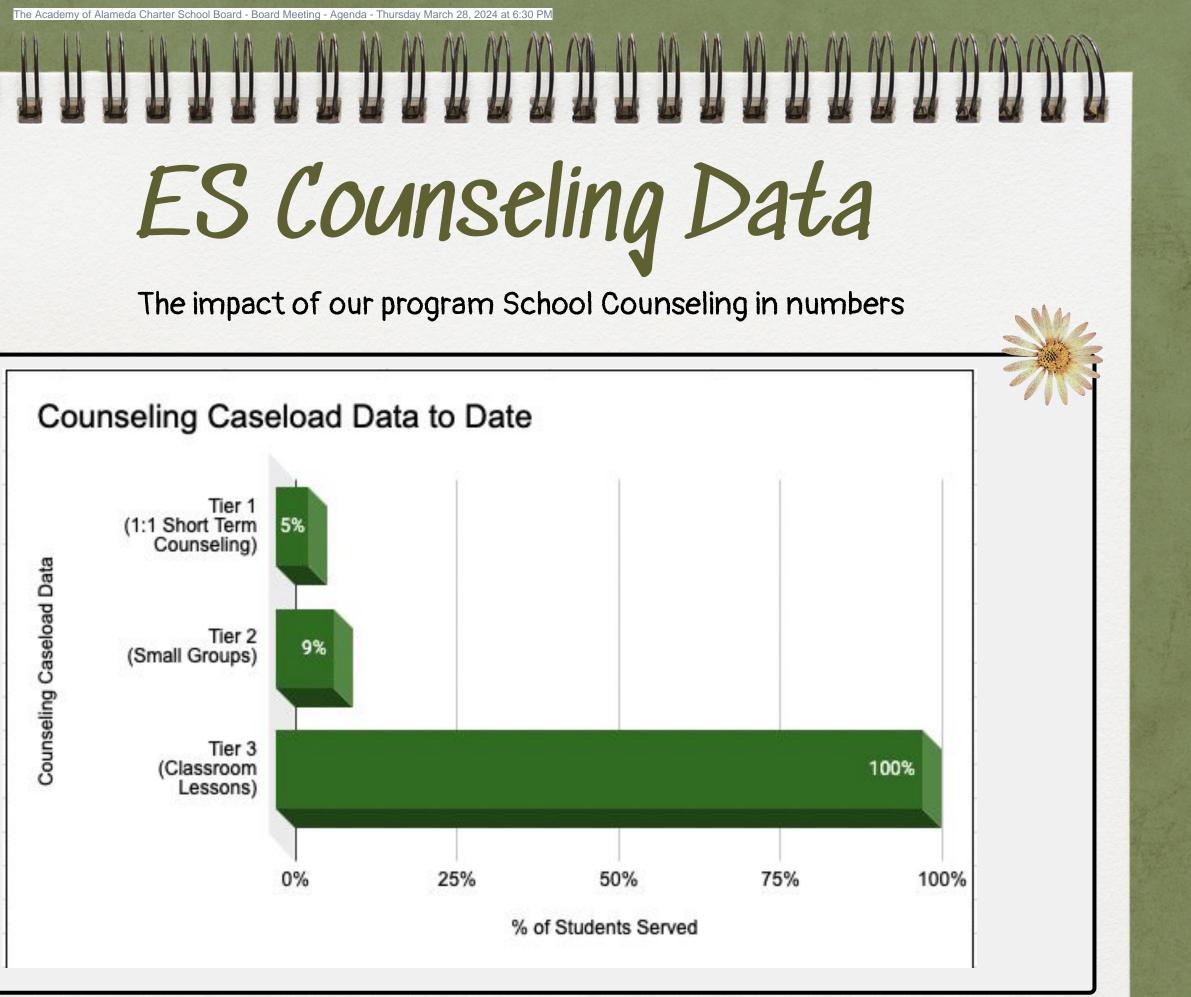

#### B. Middle School Mid-Year Update

A. Gilcrease gave an overview into data with students vs CAASP data. Math intervention has been very noticeable due to the teacher training. We have 7 newcomers (someone who does not know any English whatsoever as they come from different countries). vs last years 1 newcomer. A. Gilcrease gave kudos to A. McGeorge and J. Whatley for their AMP program to help them accelerate their learning. J. Whatley encouraged to try the peer teach program which has given results and in hopes of accommodating 7th and 8th grade as well. A. Gilcrease advised that as a school AoA is doing good in communication between ES and MS, supporting deans, principals and RJ, student activities and events (i.e. student of the month), etc.