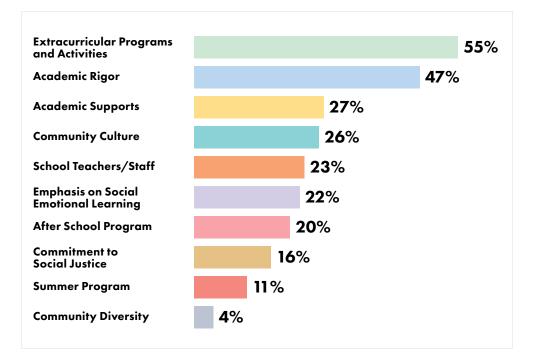

ementing strategies. It also provides staff a tool to communicate, strengthen collaboration and accountability for parents and students.

|                                       | Strongly Disagree           | Disagre | agree Neither Disagree nor Agree |     | Agree | Strongly Agree |            |
|---------------------------------------|-----------------------------|---------|----------------------------------|-----|-------|----------------|------------|
| Academic rigor i<br>prioritized acros | s equally<br>s grade levels |         | <b>9</b> %                       | 18% | 18%   | 45%            | <b>9</b> % |

Moreover, when asked, respondents named Extracurricular Programs and Activities (55%) and Academic Rigor (47%) as areas they would like to see strengthened in the next 5 years.



#### AoA INSTRUCTIONAL RESPONSE TO INTERVENTION



#### FAMILY ENGAGEMENT AND COLLABORATION

Family engagement is a shared responsibility in which schools commit to reaching out to engage parents in meaningful ways, and parents actively support their children's learning and development. Since the composition of students and families changes from year to year, AoA can benefit from regularly assessing the relevance of its family engagement offerings. This would help promote cultural sensitivity and strengthen current inclusion practices.



There are many ways to engage families. In addition to organizing or publicizing formal events, AoA can establish ways for families to share information and resources to support one another in times of need (e.g., the birth of a new baby or a death in t