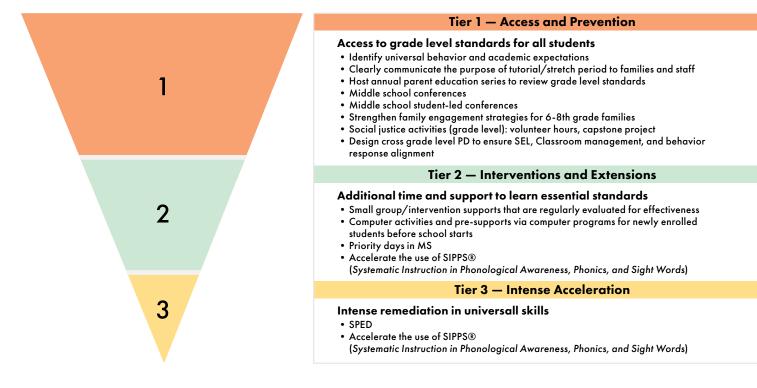

to communicate, strengthen collaboration and accountability for parents and students.

|                                       | Strongly Disagree           | Disagre | agree Neither Disagree nor Agree |     | Agree | Strongly Agree |            |
|---------------------------------------|-----------------------------|---------|----------------------------------|-----|-------|----------------|------------|
| Academic rigor i<br>prioritized acros | s equally<br>s grade levels |         | <b>9</b> %                       | 18% | 18%   | 45%            | <b>9</b> % |

Moreover, when asked, respondents named Extracurricular Programs and Activities (55%) and Academic Rigor (47%) as areas they would like to see strengthened in the next 5 years.



#### AoA INSTRUCTIONAL RESPONSE TO INTERVENTION



#### FAMILY ENGAGEMENT AND COLLABORATION

Family engagement is a shared responsibility in which schools commit to reaching out to engage parents in meaningful ways, and parents actively support their children's learning and development. Since the composition of students and families changes from year to year, AoA can benefit from regularly assessing the relevance of its family engagement offerings. This would help promote cultural sensitivity and strengthen current inclusion practices.



There are many ways to engage families. In addition to organizing or publicizing formal events, AoA can establish ways for families to share information and resources to support one another in times of need (e.g., the birth of a new baby or a death in the family). The school can foster this type of supp