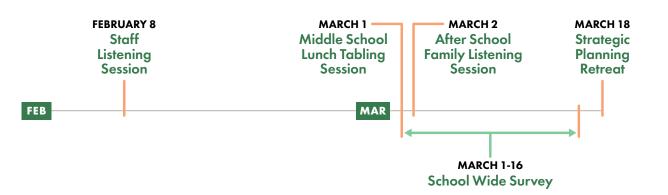

#### **Strategic Plan Goals Creation**

The group reviewed the strategic plan document that was created from the strategic plan retreat in March 2023.

ED Chilcott discussed that the report identified "Culture and Climate," "Instruction and Pedagogy," and "Staffing" as the top three areas for The Academy to improve on over the next five years.

The team spent the next couple hours discussing thoughts around these topics and brainstorming ideas of supports.

Although there were no concrete goals that came out of the retreat, there were ideas.

A continuation of this planning will occur at the August 13, 2023 board retreat.

#### A. Upcoming Board Meetings

Christine shared that the family handbook would be voted on at upcoming meetings with several revised policies due to legal updates and several new policies.

Christine will send strategic plan to everyone before the August 13 board retreat.

Keith's email isn't working and Christine will ask Damaris to fix it.

The group discussed a location for the August 13 board retreat.