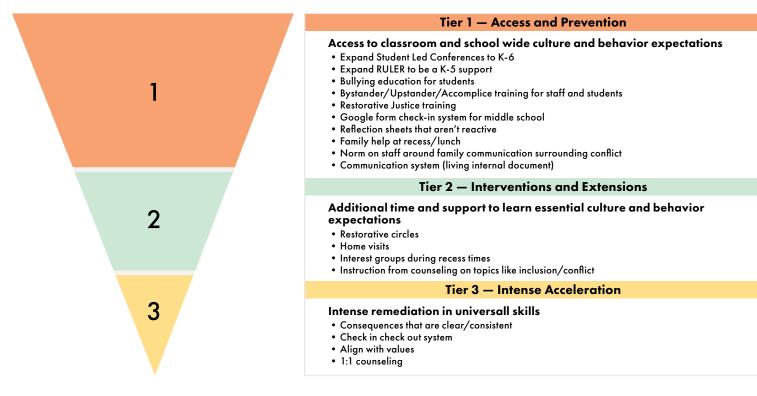

the different ways and frequency of bullying incidents across grade levels. The plan should include clear methods for reporting incidents and communicating with students, families and staff
- Establish a restorative justice protocol specific to bullying that is grade level specific.

- Ensure staff, students, and families are informed, trained on, and have the support needed to engage in the process.
- Conduct annual Accomplice training to skill both staff and students to interrupt harm
- Prioritize Restorative Behavior Guidance in staff development plans to ensure alignment around systems and pedagogy
- Identify conflict resolution and anti-bullying curriculum to be implemented as part of SEL instruction across all grade levels

#### **AoA CULTURE & BEHAVIORAL RESPONSE TO INTERVENTION**



#### INSTRUCTIONAL PRACTICE AND PEDAGOGY

By articulating AoA's instructional and behavioral supports as they correlate to the various RTI tiers, staff can reinforce alignment in practice and consistency in implementing strategies. It also provides staff a tool to communicate, strengthen collaboration and accountability for parents and students.

|                                       | Strongly Disagree           | Disagre | agree Neither Disagree nor Agree |     | Agree | Strongly Agree |            |
|---------------------------------------|-----------------------------|---------|----------------------------------|-----|-------|----------------|------------|
| Academic rigor i<br>prioritized acros | s equally<br>s grade levels |         | <b>9</b> %                       | 18% | 18%