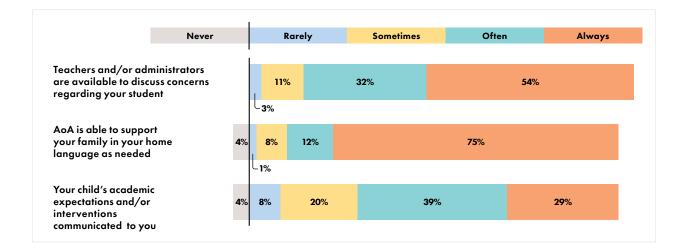

s committed to anti-bias education. Meaningful family engagement in schools means that families and educators work in partnership to support all students in academics, social emotional learning and development and ultimately educational success. As documented in the data below, AoA effectively utilizes a range of techniques to ensure communication processes are clear to families (Ex: Parent Square, Family Representatives) and encourages a mutual exchange of information and perspectives to affirm parent/ caregiver input. Families are encouraged and supported to be involved in their children's learning at home and at school. This commitment is present in the school's staffing of a dedicated Parent Liaison (1FTE) who partners with families to ensure they are actively connected and informed.



#### STAFFING

Teachers care and communicate! Exceptional support from teachers and staff!

- AoA Parents/Caregivers

We have amazing IA staff that support teachers in the classroom.

- AoA Staff

Positive teacher-student relationships lead to increased cooperation and engagement in the classroom. Additionally they contribute to a welcoming, inclusive school climate that promotes equity, social and emotional learning and improved student outcomes. This foundational support for academic success was ranked the highest contributor to AoA's success with about two-thirds of the respondents (62%) ranking it in the top 3.

- Dedicated Deans of Students
- Strong office support staff
- Passionate and caring teachers
- Elementary staff charter
- Committed Human Resources
   personnel
- Staff are t