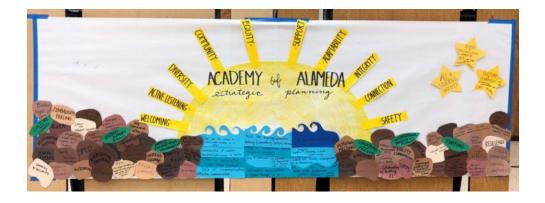

#### **Strategic Plan Goals Creation**

The group reviewed the strategic plan document that was created from the strategic plan retreat in March 2023.

ED Chilcott discussed that the report identified "Culture and Climate," "Instruction and Pedagogy," and "Staffing" as the top three areas for The Academy to improve on over the next five years.

The team spent the next couple hours discussing thoughts around these topics and brainstorming ideas of supports.

Although there were no concrete goals that came out of the retreat, there were ideas.

A continuation of this planning will occur at the August 13, 2023 board retreat.