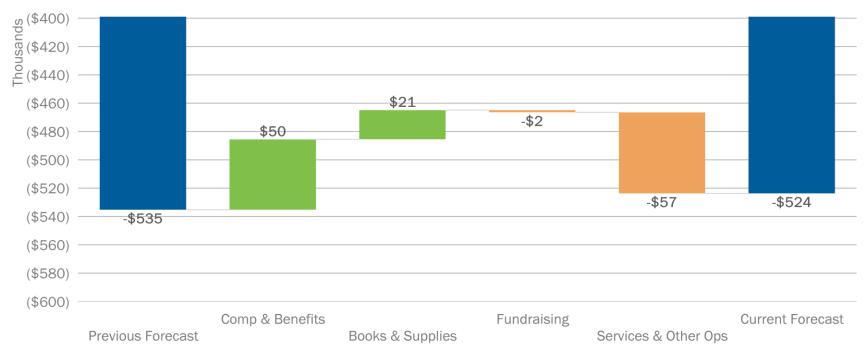

# FY23 2<sup>nd</sup> interim vs. December

#### **Net income -523K, increased 11.6K since previous forecast**

|                        |                              | 2022-23           | 2022-23          | Variance |
|------------------------|------------------------------|-------------------|------------------|----------|
|                        |                              | Previous Forecast | Current Forecast |          |
|                        | LCFF Entitlement             | 6,071,605         | 6,071,605        | -        |
|                        | Federal Revenue              | 599,668           | 599,668          | -        |
| Dovenue                | Other State Revenues         | 2,110,731         | 2,111,398        | 667      |
| Revenue                | Local Revenues               | 930,698           | 931,919          | 1,221    |
|                        | Fundraising and Grants       | 24,000            | 20,500           | (3,500)  |
|                        | Total Revenue                | 9,736,702         | 9,735,090        | (1,612)  |
|                        | Compensation and Benefits    | 7,842,844         | 7,793,140        | 49,705   |
|                        | Books and Supplies           | 436,342           | 415,602          | 20,740   |
| Expenses               | Services and Other Operating | 1,985,487         | 2,042,712        | (57,225) |
| Expenses               | Depreciation                 | 7,333             | 7,333            | -        |
|                        | Other Outflows               | -                 | -                | -        |
|                        | Total Expenses               | 10,272,007        | 10,258,787       | 13,220   |
|                        | Operating Income             | (535,305)         | (523,697)        | 11,608   |
|                        | Beginning Balance (Audited)  | 4,479,399         | 4,479,399        | -        |
|                        | Operating Income             | (535,305)         | (523,697)        | 11,608   |
| Ending Fund Bal        | ance (incl. Depreciation)    | 3,944,095         | 3,955,703        | 11,608   |
| <b>Ending Fund Bal</b> | ance as % of Expenses        | 38.4%             | 38.6%            | 0.2%     |

#### Net income -523K, increased 11.6K mostly due to payroll savings

| CATEGORY                | BOTTOM LINE IMPACT | NOTES                                                       |
|-------------------------|--------------------|-------------------------------------------------------------|
| Previous Forecast       | (535,305)          |                                                             |
| Comp & Benefits         | 49,705             | To be hired afterschool staff later start, staff temp leave |
| Books & Supplies        | 20,740             | Instructonal materials & books                              |
| Fundraising             | (1,612)            | Decrease annual fundraising                                 |
| Services & Other Ops    | (57,225)           | Sped contractors and instructional consultants              |
| <b>Current Forecast</b> | (523,697)          |                                                             |