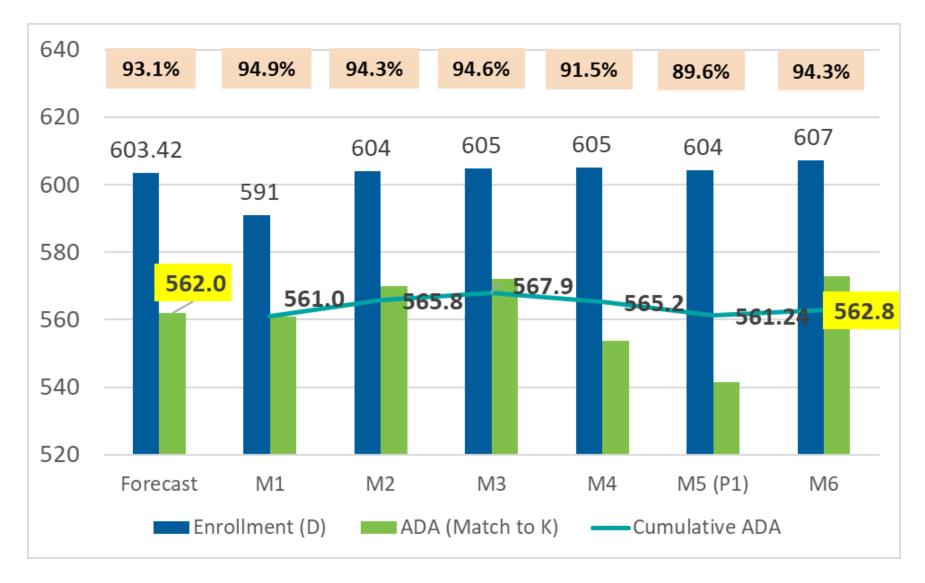

# Attendance and Enrollment - Months 1-5, P1

#### Academy of Alameda Middle

Income Statement As of Jan FY2023

| _                                                                              | Actual YTD Budget |     |     |            |                                                            |                                                            |                                                            |                                                 |                                  |                                |
|--------------------------------------------------------------------------------|-------------------|-----|-----|------------|------------------------------------------------------------|------------------------------------------------------------|------------------------------------------------------------|-------------------------------------------------|----------------------------------|--------------------------------|
|                                                                                | Nov               | Dec | Jan | Actual YTD | Approved<br>Budget v1                                      | Previous<br>Forecast                                       | Current<br>Forecast                                        | Previous<br>Forecast vs.<br>Current<br>Forecast | Current<br>Forecast<br>Remaining | % Current<br>Forecast<br>Spent |
| KEY ASSUMPTIONS                                                                |                   |     |     |            |                                                            |                                                            |                                                            |                                                 |                                  |                                |
| Enrollment Summary K-3 4-6 7-8 Total Enrolled  ADA % K-3 4-6 7-8 Average ADA % |                   |     |     |            | 194<br>218<br>260<br><b>672</b><br>95.5%<br>95.0%<br>95.0% | 189<br>180<br>234<br><b>603</b><br>93.1%<br>93.1%<br>93.1% | 189<br>180<br>234<br><b>603</b><br>93.1%<br>93.1%<br>93.1% | 0.0%<br>0.0%                                    |                                  |                                |
| K-3<br>4-6<br>7-8<br>Total ADA                                                 |                   |     |     |            | 185.27<br>207.10<br>247.00<br><b>639.37</b>                | 176.03<br>167.65<br>217.95<br><b>561.63</b>                | 176.03<br>167.65<br>217.95<br><b>561.63</b>                | -<br>-<br>-                                     |                                  |                                |