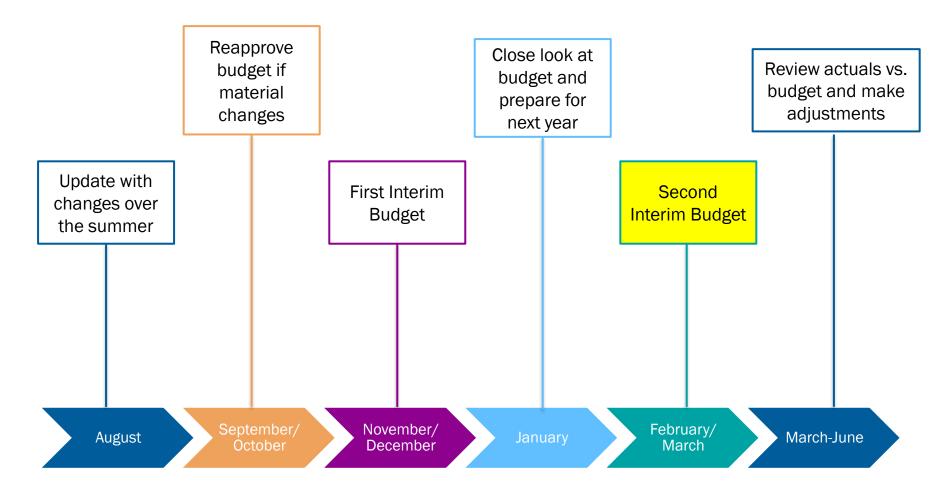

# **Budget Monitoring**

#### **Currently at 2<sup>nd</sup> interim. Budget season March-June**