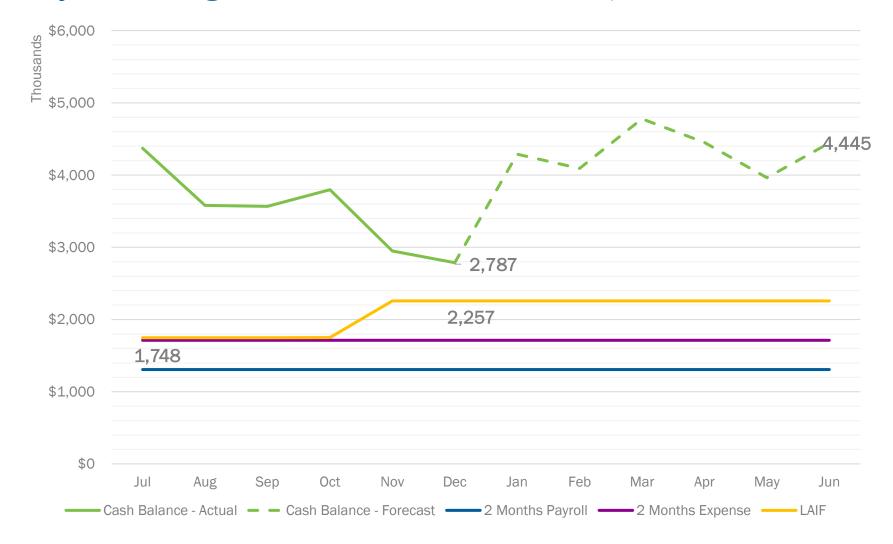

# **Projected Cash Flow**

#### Projected ending FY23 Cash flow 4.4M. 157 DCOH, 77 without LAIF