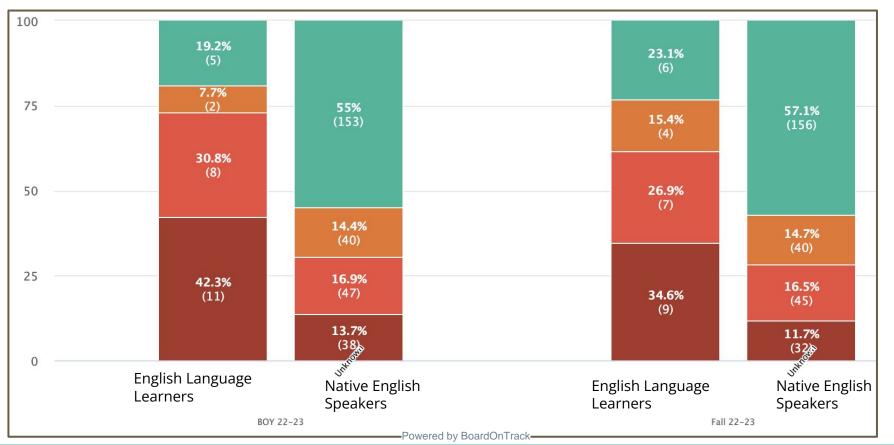

|
| On Watch            | 13.9%        | 14%           |
| Intervention        | 17.2%        | 14%           |
| Urgent Intervention | 18%          | 19.8%         |

## **STAR Math - 7th by primary ethnicity**



## STAR Math - 8th

|                               | BOY 22-23 ↓↑ | Fall 22-23 ↓↑ |
|-------------------------------|--------------|---------------|
| At/Above Benchmark - Overall  | 53.7%        | 57.1%         |
| On Watch - Overall            | 15.7%        | 18.1%         |
| Intervention - Overall        | 22.2%        | 14.3%         |
| Urgent Intervention - Overall | 8.3%         | 10.5%         |
|                               |              |               |

## **STAR Math - 8th by primary ethnicity**



## STAR Math - Comparison by ELL Status 6th-8th grades



## **STAR Math - Comparison by IEP Status 6th-8th grades**







|                     | BOY 22-23 ↓↑ | Fall 22-23 <b>↓↑</b> |
|---------------------|--------------|----------------------|
| At/Above Benchmark  | 52.1%        | 51.4%                |
| On Watch            | 14.5%        | 20.7%                |
| Intervention        | 17.1%        | 13.5%                |
| Urgent Intervention | 16.2%        | 14.4%                |

## **STAR ELA - 7th by primary ethnicity**



## STAR ELA - 8th

|                               | BOY 22-23 ↓↑ | Fall 22-23 <b>↓</b> ↑ |
|-------------------------------|--------------|-----------------------|
| At/Above Benchmark - Overall  | 48.6%        | 48.1%                 |
| On Watch - Overall            | 18.7%        | 16.7%                 |
|