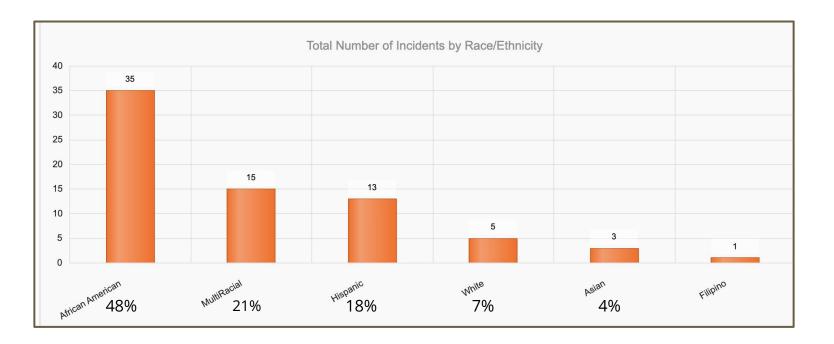

nt assignments
  - Ability for teachers to give student feedback and ratings to show growth
  - More data
- Created Platform Adoption Committee
  - Planning demos
  - Staff input
  - Support from Building 21
  - Decision by end of March
- Cost estimate: \$12,000-\$20,000

# **School Culture**

## Highlights

- Culture calendar theme months and events
- Junior School Culture Leadership Team
- Referrals are down significantly
  - Majority of referrals occur during unstructured time outside of classroom
- Utilizing restorative processes
- Significant decrease in tardies during school day



## The Academy of Alameda Charter School Board - Board Meeting - Agenda - Thursday January 26, 2023 at 6:30 PM Number and Type of Incidents for Referrals



# 22-23 Referral Incidents - by race/ethnicity



## **Multi-Year Suspension Rates**

| Academic<br>Year | Cumulative<br>Enrollment | Total<br>Suspensions | Suspension<br>Rate | In-School<br>Suspension | Suspension<br>Rate | Out of School<br>Suspension | Suspension<br>Rate |
|------------------|--------------------------|----------------------|--------------------|-------------------------|--------------------|-----------------------------|--------------------|
| 2021-22          | 379                      | 9                    | 2.1%               | 4                       | 1.1%               | 5                           | 1.3%               |
| 2020-21          | 441                      | 0                    | 0.0%               | 0                       | 0.0%               | 0                           | 0.0%               |
|