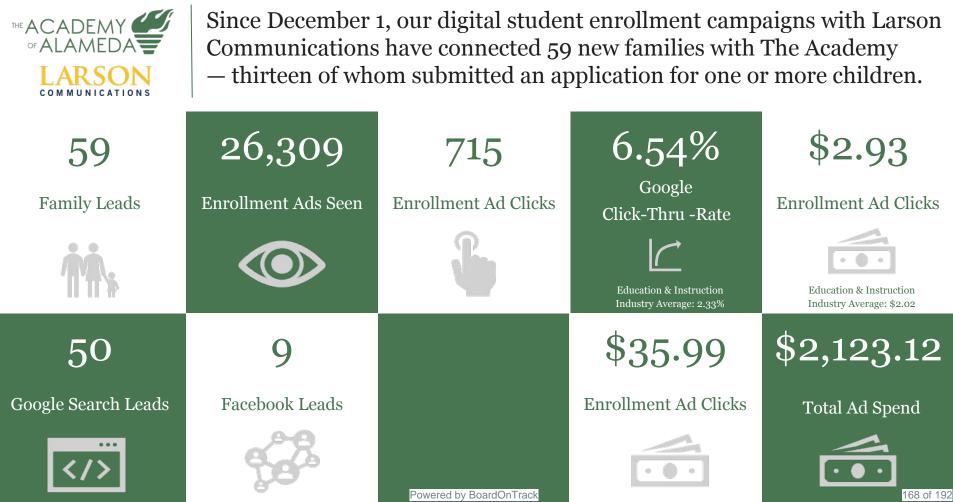

16 applicant from last year.





166 of 192

### Notes, Observations, and Next Steps



- Since launching our digital campaigns, one-in-five family leads brought in by our Google and Facebook ads turn into applicants. This is a strong conversion rate and will help us build a pipeline of prospective families. 5% increase over last year's conversion rate.
- Our paid search campaign (Google) click-through-rate is nearly three times greater than the education industry average, indicating our ads are effectively reaching the target audience with compelling messages.
- This month, we will focus on growing and optimizing our Google Ads campaign based on AoA's revised messaging strategy document. Further, we will launch a new Facebook/Instagram ad set in February to highlight your key messages.



# **Facebook and Instagram Ads** appear in a variety of contexts, including Stories, Marketplace and Messenger.

The Academy of Alameda ···· ×

Come visit our small, safe campus, meet our team of caring educators, and learn more about enrolling with us!





Learn more





### **Google Ad Examples**



Ad · info.aoaschools.org/elementary

#### The Academy of Alameda | Free, Public, and Open to All

Apply now for the 2023-24 school year at The Academy of Alameda, a free public K-8 School. Don't miss this opportunity for your child. Apply now for the 2023-24 school year.

| ≡ Google