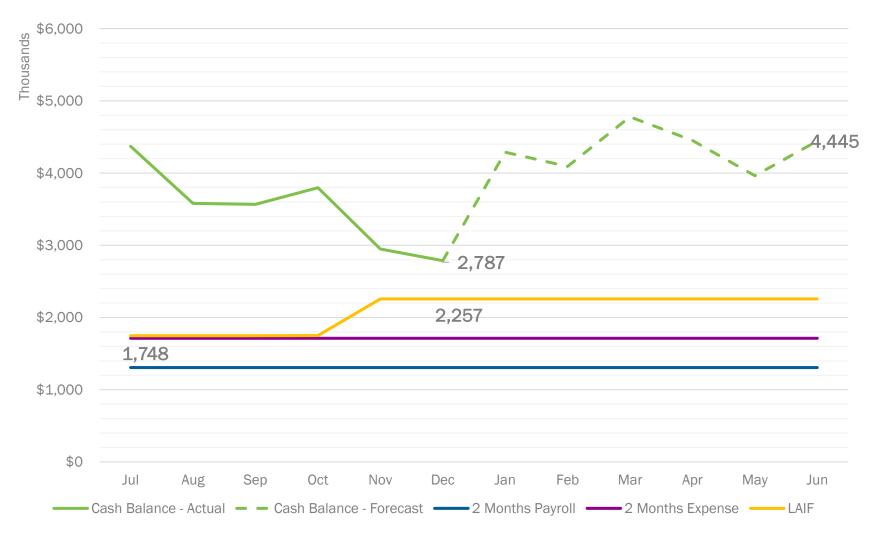

Envisioned Future: We envision a future where all of our students are successful, and their destinies are not determined by their demographics.

| <b>G.</b> General Public Comments                                      | Discuss            | David<br>Forbes | 5 m     |
|------------------------------------------------------------------------|--------------------|-----------------|---------|
| II. Consent Agenda                                                     |                    |                 | 7:03 PM |
| A. Approve Draft Meeting Minutes                                       | Approve<br>Minutes | David<br>Forbes | 2 m     |
| Approve minutes for Board Meeting on Decer                             | mber 15, 202       | 22              |         |
| B. Check Registers & Credit Card Statement                             | Discuss            | David<br>Forbes | 2 m     |
| <b>C.</b> Vote on Consent Agenda                                       | Vote               | David<br>Forbes | 1 m     |
| III. Board Communication                                               |                    |                 | 7:08 PM |
| A. Financial Update: December Forecast,<br>Governor's January proposal | Discuss            | David<br>Forbes | 20 m    |
| IV. Action Item                                                        |                    |                 | 7:28 PM |
| A. Audit                                                               | Vote               | David<br>Forbes | 10 m    |