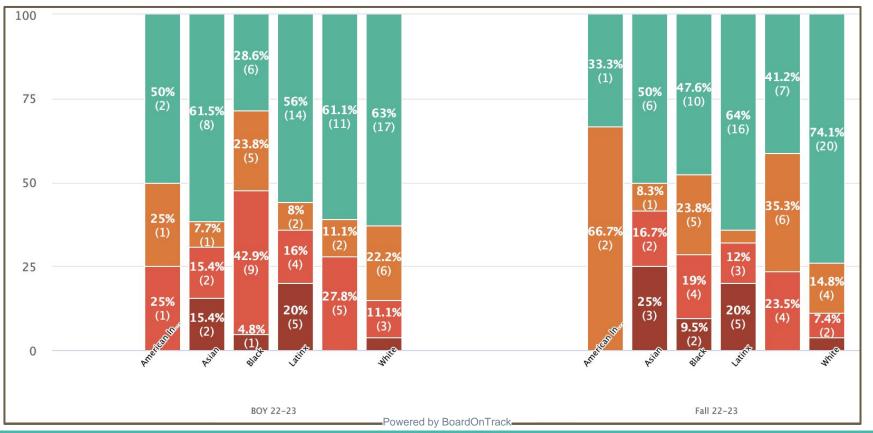

---------|
| At/Above Benchmark  | 50.8%        | 52.1%         |
| On Watch            | 13.9%        | 14%           |
| Intervention        | 17.2%        | 14%           |
| Urgent Intervention | 18%          | 19.8%         |

## **STAR Math - 7th by primary ethnicity**



## STAR Math - 8th

|                               | BOY 22-23 ↓↑ | Fall 22-23 ↓↑ |
|-------------------------------|--------------|---------------|
| At/Above Benchmark - Overall  | 53.7%        | 57.1%         |
| On Watch - Overall            | 15.7%        | 18.1%         |
| Intervention - Overall        | 22.2%        | 14.3%         |
| Urgent Intervention - Overall | 8.3%         | 10.5%         |
|                               |              |               |

## **STAR Math - 8th by primary ethnicity**



## STAR Math - Comparison by ELL Status 6th-8th grades



## **STAR Math - Comparison by IEP Status 6th-8th grades**







|                     | BOY 22-23 ↓↑ | Fall 22-23 <b>↓↑</b> |
|---------------------|--------------|----------------------|
| At/Above Benchmark  | 52.1%        | 51.4%                |
| On Watch            | 14.5%        | 20.7%                |
| Intervention        | 17.1%        | 13.5%                |
| Urgent Intervention | 16.2%        | 14.4%                |

## **STAR ELA - 7th by primary ethnicity**



## STAR ELA - 8th

|                               | BOY 22-23 ↓↑ | Fall 22-23 <b>↓</b> ↑ |
|-------------------------------|--------------|-----------------------|
| At/Above Benchmark - Overall  | 48.6%        | 48.1%                 |
| On Watch - Over