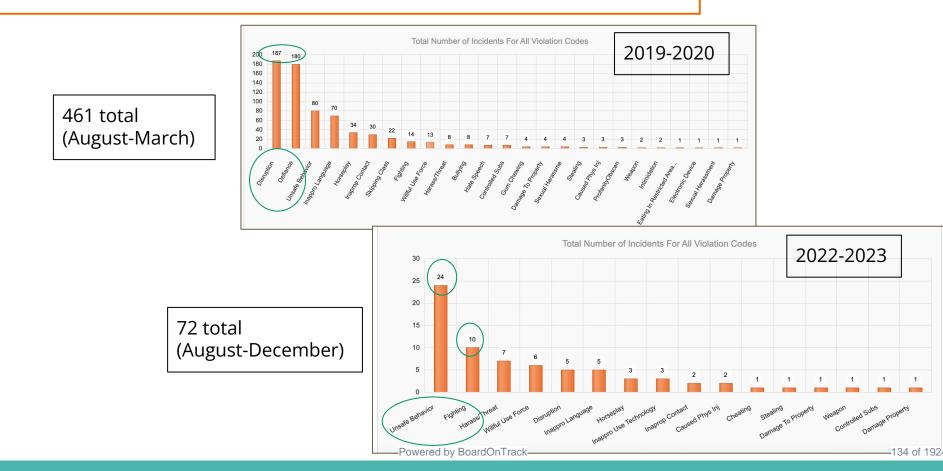

ommunication
  - Ability to create and share student assignments
  - Ability for teachers to give student feedback and ratings to show growth
  - More data
- Created Platform Adoption Committee
  - Planning demos
  - Staff input
  - Support from Building 21
  - Decision by end of March
- Cost estimate: \$12,000-\$20,000

# **School Culture**

## Highlights

- Culture calendar theme months and events
- Junior School Culture Leadership Team
- Referrals are down significantly
  - Majority of referrals occur during unstructured time outside of classroom
- Utilizing restorative processes
- Significant decrease in tardies during school day



## The Academy of Alameda Charter School Board - Board Meeting - Agenda - Thursday January 26, 2023 at 6:30 PM Number and Type of Incidents for Referrals



# 22-23 Referral Incidents - by race/ethnicity



## **Multi-Year Suspension Rates**

| Academic<br>Year | Cumulative<br>Enrollment | Total<br>Suspensions | Suspension<br>Rate | In-School<br>Suspension | Suspension<br>Rate | Out of School<br>Suspension | Suspension<br>Rate |
|------------------|--------------------------|----------------------|--------------------|-------------------------|--------------------|-----------------------------|--------------------|
| 2021-22          | 379                      | 9                    | 2.1%               | 4                       | 1.1%               | 5                           | 1.3%               |
| 2020-21          | 441                      | 0                    | 0.0%               | 0                       | 0.0%               | 0