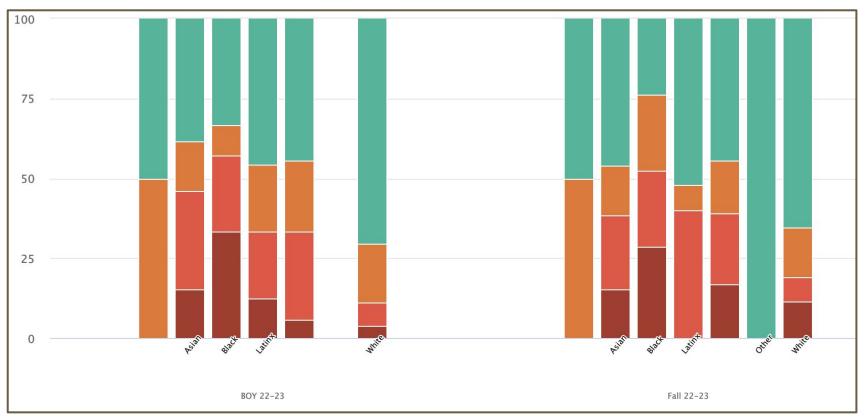

## C. Enrollment Update

C. Chilcott advised we lost 2 students in Kindergarten and 2 in 2nd grade but we do have 1 on hold. We are waiting to enroll the new student as student teacher will be coming into the role soon and want time to adjust, but will be offering the spot to student in January 2023. Same applies with one 5th grader we lost and will be offering the spot in January 2023.

C. Chilcott advised we are seeing applications coming in. We always want more than capacity as some may change. Facebook ads started dropping Dec 2nd. Principal tours started first week of November.

Messaging efforts are almost completed. Survey to staff closes tonight. Reputation Simple Consulting is starting now, which includes website redesign. Google ads will begin January 2023. Newspaper ads on Alameda Journal is going out on Friday January 13th. Farmers market dates in the work to have a table there. Also, advertising with movie theater coming soon.

K. Welch wanted to acknowledge C. Chilcott's dedication and time for the enrollment process. She asked why our students are leaving. C. Chilcott advised most moving to Fremont schools. K. Welch asked when the Alameda theater ads will be starting. C. Chilcott advised it is at the owner's discretion since they are doing it for free when normally it costs about \$5k a month.

R. Rentschler asked if 6th grade is a targeted audience. C. Chilcott advised yes and 7th grade since those are low in numbers. R. Rentschler asked if social media is better than in person meetings and somebody talking in person at those meetings. C. Chilcott explained we are dipping our toes in all of the media outlets and doing both of those options and more.

A. Price said it would be a pleasure to have a new video at the theater. She also advised the parent meetings did help her decide what school her kids would be going to and it was something we were doing. She said these meetings are beneficial. It would be beneficial to see how we compare to Maya Lin without pitting ourselves against them. Was asking what our deciding factor is or at what point do we change our way of thinking due to our enrollment numbers and start changing. C. Chilcott advised is working with PTAC to try and get more advice about what we can do to stand out as a great school.