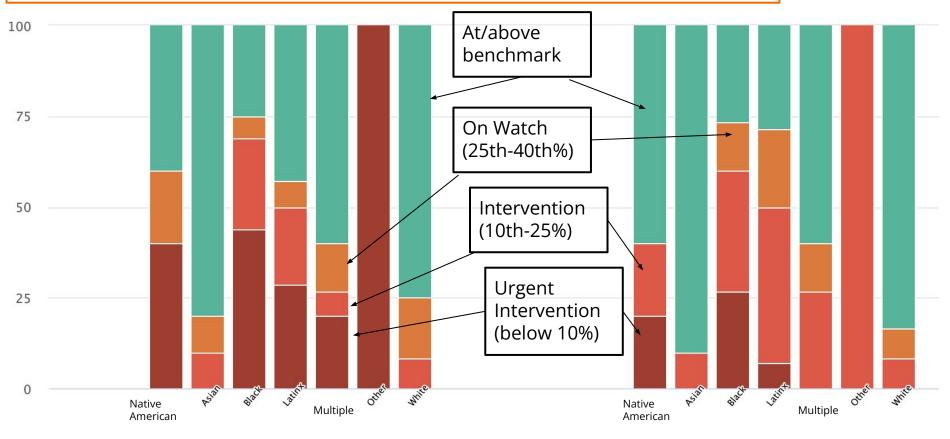

| BOY 22-23 ↓↑ | Fall 22-23 ↓↑ |
|---------------------|--------------|---------------|
| At/Above Benchmark  | 52%          | 54.2%         |
| On Watch            | 13.8%        | 14.7%         |
| Intervention        | 18.1%        | 17.4%         |
| Urgent Intervention | 16.1%        | 13.7%         |

# STAR Math Highlight - 6th grade

|                     | BOY 22-23 ↓↑ | Fall 22-23 <b>↓</b> ↑ |
|---------------------|--------------|-----------------------|
| At/Above Benchmark  | 51.4%        | 53.4%                 |
| On Watch            | 10.8%        | 11%                   |
| Intervention        | 13.5%        | 27.4%                 |
| Urgent Intervention | 24.3%        | 8.2%                  |

# 6th STAR Math - filtered by primary ethnicity

BOY 22-23





## Growth Percentile = 69%

|                     | BOY 22-23 ↓↑ | Fall 22-23 ↓↑ |
|---------------------|--------------|---------------|
| At/Above Benchmark  | 51%          | 50%           |
| On Watch            | 14%          | 18.1%         |
| Intervention        | 18.2%        | 18.4%         |
| Urgent Intervention | 16.8%        | 13.5%         |
|                     |              |               |

**STAR ELA Highlight - 6th Grade** 

|                     | BOY 22-23 ↓↑ | Fall 22-23 <b>↓</b> ↑ |
|---------------------|--------------|-----------------------|
| At/Above Benchmark  | 52.9%        | 50.7%                 |
| On Watch            | 5.9%         | 15.9%                 |
| Intervention        | 17.6%        | 20.3%                 |
| Urgent Intervention | 23.5%