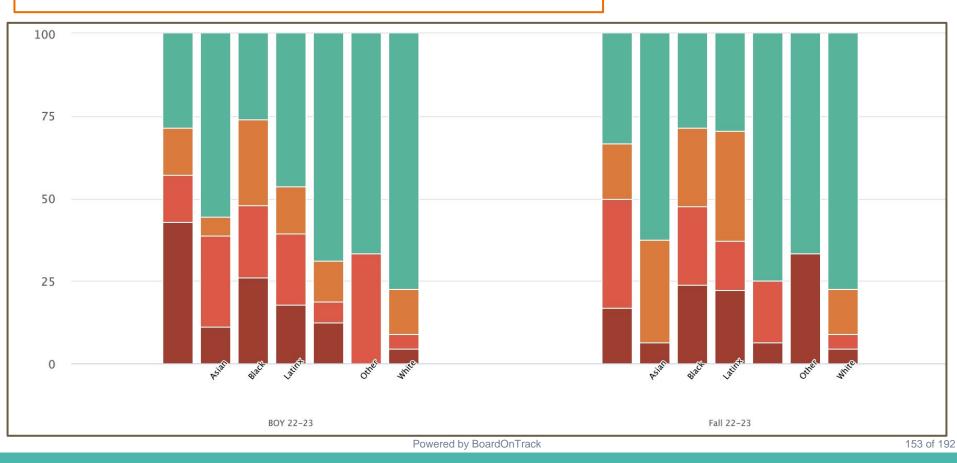

## C. Enrollment Update

C. Chilcott advised we lost 2 students in Kindergarten and 2 in 2nd grade but we do have 1 on hold. We are waiting to enroll the new student as student teacher will be coming into the role soon and want time to adjust, but will be offering the spot to student in January 2023. Same applies with one 5th grader we lost and will be offering the spot in January 2023.

C. Chilcott advised we are seeing applications coming in. We always want more than capacity as some may change. Facebook ads started dropping Dec 2nd. Principal tours started first week of November.

Messaging efforts are almost completed. Survey to staff closes tonight. Reputation Simple Consulting is starting now, which includes website redesign. Google ads will begin January 2023. Newspaper ads on Alameda Journal is going out on Friday January 13th. Farmers market dates in the work to have a table there. Also, advertising with movie theater coming soon.

K. Welch wanted to acknowledge C. Chilcott's dedication and time for the enrollment process. She asked why our students are leaving. C. Chilcott advised most moving to Fremont schools. K. Welch asked when the Alameda theater ads will be starting. C. Chilcott advised it is at the owner's discretion since they are doing it for free when normally it costs about \$5k a month.

R. Rentschler asked if 6th grade is a targeted audience. C. Chilcott advised yes and 7th grade since those are low in numbers. R. Rentschler asked if social media is better than in person meetings and somebody talking in person at those meetings. C. Chilcott explained we are dipping our toes in all of the media outlets and doing both of those options and more.

A. Price said it would be a pleasure to have a new video at the theater. She also advised the parent meetings did help her decide what school her kids would be going to and it was something we were doing. She said these meetings are beneficial. It would be beneficial to see how we compare to Maya Lin without pitting ourselves against them. Was asking what our deciding factor is or at what point do we change our way of thinking due to our enrollment numbers and start changing. C. Chilcott advised is working with PTAC to try and get more advice about what we can do to stand out as a great school.