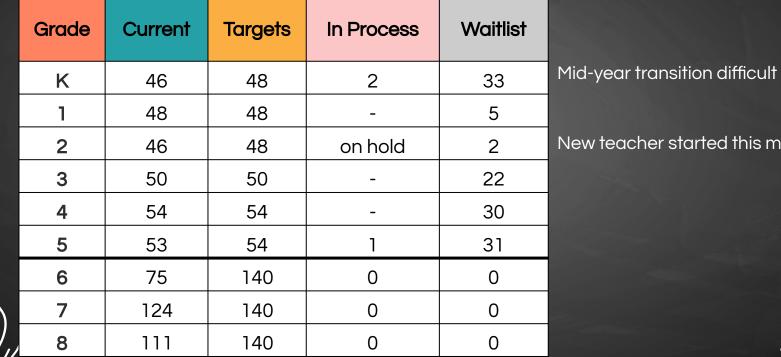

|
| 2     | 11                             | 12                         | 1          |
| 3     | 14                             | 11                         | -3         |
| 4     | 17                             | 11                         | -6         |
| 5     | 10                             | 13                         | 3          |
| 6     | 61                             | 72                         | 11         |
| 7     | 15                             | 15                         | 0          |
| 8     | 7                              | 5                          | -2         |
| Total | 210                            | 211                        | 1          |
|       |                                | Powered by BoardOr         | Track      |

## Current Enrollment

ملاه



New teacher started this month

162 of 192



Powered by BoardOnTrack

## Intent to Return Update

| Grade | Current<br>Enrollment | Returning | Possibly/Confirmed<br>Not returning | Awaiting<br>Reply | Potential<br>Retention |  |
|-------|-----------------------|-----------|-------------------------------------|-------------------|------------------------|--|
| К     | 46                    | 18        | 0                                   | 28                | 46                     |  |
| 1     | 48                    | 20        | 2                                   | 26                | 46                     |  |
| 2     | 46                    | 14        | 1                                   | 31                | 45                     |  |
| 3     | 50                    | 23