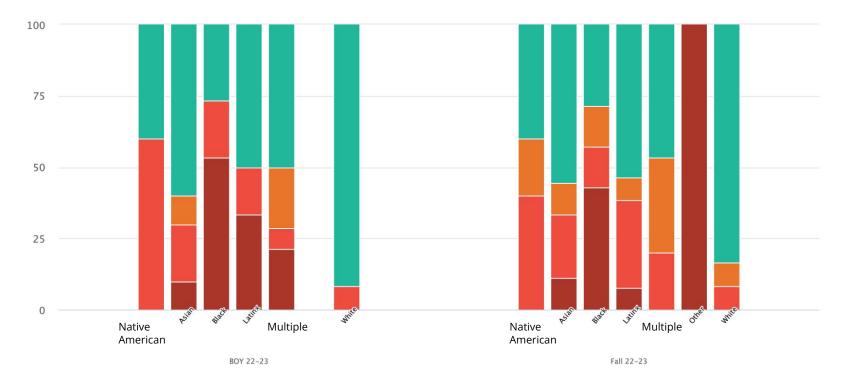

ove Benchmark  | 51%          | 50%           |
| On Watch            | 14%          | 18.1%         |
| Intervention        | 18.2%        | 18.4%         |
| Urgent Intervention | 16.8%        | 13.5%         |
|                     |              |               |

**STAR ELA Highlight - 6th Grade** 

|                     | BOY 22-23 ↓↑ | Fall 22-23 <b>↓</b> ↑ |
|---------------------|--------------|-----------------------|
| At/Above Benchmark  | 52.9%        | 50.7%                 |
| On Watch            | 5.9%         | 15.9%                 |
| Intervention        | 17.6%        | 20.3%                 |
| Urgent Intervention | 23.5%        | 13%                   |
|                     |              |                       |

# **6th STAR ELA - filtered by primary ethnicity**



# **Intervention Updates**

- Focus on improving Tier 2 Academic Support
  - Shifting use of Tutorial time to targeted intervention using Edficiency
  - Priority groups based on competency support
  - Professional development for teachers
- Continued Tier 3 Academic Support
  - Reading Lab improvement in fluency and STAR scores
  - Math Lab
  - SPED Great Leaps reading program
- Intervention Team



The Academy of Alameda Charter School Board - Board Meeting - Agenda - Thursday January 26, 2023 at 6:30 PM

## **CBE Implementation Glows and Grows**

## Glows

- 6-8 competency alignment and clarity
- More communication with families about progress
- Teachers have deeper understanding of student skills
- Supports equity goals and program coherence (see next slide)

## Grows

- Building cons