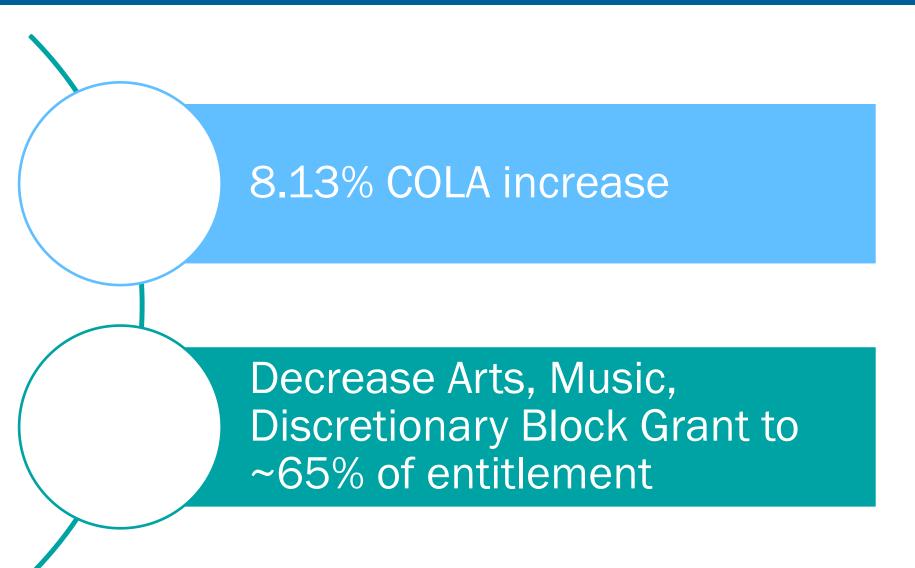

III. Board Communication                                            |
|-------------------|---------------------------------------------------------------------|
| Item:             | A. Financial Update: December Forecast, Governor's January proposal |
| Purpose:          | Discuss                                                             |
| Submitted by:     |                                                                     |
| Related Material: | Academy of Alameda FY23 December Financials & Exhibits 1.26.23.pdf  |

# Academy of Alameda FY23 Dec Financial Update

JEAN YANG JANUARY 2023





# **State & Local Updates**

January 2023





The Academy of Alameda Charter School Board - Board Meeting - Agenda - Thursday January 26, 2023 at 6:30 PM

## FY24 Governor's January Proposal



The Academy of Alameda Charter School Board - Board Meeting - Agenda - Thursday January 26, 2023 at 6:30 PM

## 8.13% COLA – What Does It Impact?



# **State Budget Process**

# 5

### Iterative process with many changes to Governor's Proposal



The Academy of Alameda Charter School Board - Board Meeting - Agenda - Thursday January 26, 2023 at 6:30 PM

# **Prop 28: Arts & Music – Grant Composition**

## Beginning in 23-24 Prop 28 increases education funding in CA by \$1B



### Spending must supplement, not supplant existing expense

# Prop 28: Arts & Music



- Begins 2023-24 (~84K)
- Ongoing <u>and</u> three years to spend each year's entitlement

## Requirements

- >500 students  $\rightarrow$  spend 80%+ on staff\*
- Supplement, not supplant new expense to budget!

### Reporting

-