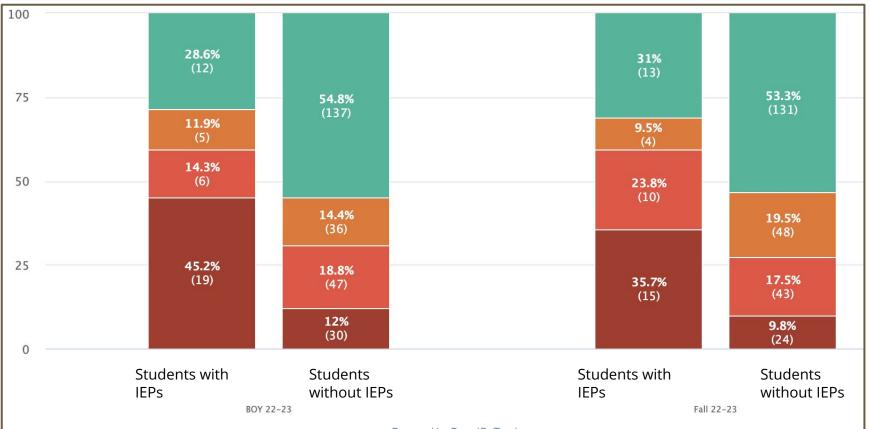

nt Intervention | 16.2%        | 14.4%                |

## **STAR ELA - 7th by primary ethnicity**



## STAR ELA - 8th

|                               | BOY 22-23 ↓↑ | Fall 22-23 <b>↓</b> ↑ |
|-------------------------------|--------------|-----------------------|
| At/Above Benchmark - Overall  | 48.6%        | 48.1%                 |
| On Watch - Overall            | 18.7%        | 16.7%                 |
| Intervention - Overall        | 19.6%        | 22.2%                 |
| Urgent Intervention - Overall | 13.1%        | 13%                   |
|                               |              |                       |

## **STAR ELA - 8th by primary ethnicity**



## **STAR ELA - Comparison by ELL Status 6th-8th grades**



## **STAR ELA - Comparison by IEP Status 6th-8th grades**



#### Coversheet

#### Enrollment Update

Section: Item: Purpose: Submitted by: Related Material: V. Board Communication C. Enrollment Update Discuss

January Enrollment Board Presentation.pdf

# Enrollment Update January 26, 2023

Powered by BoardOnTrack

159 of 192

## Enrollment Timeline

| 5 week                                                                                                                                                                                                                                                                                                                     | Lottery,                                                                                                                                                                             | y, M