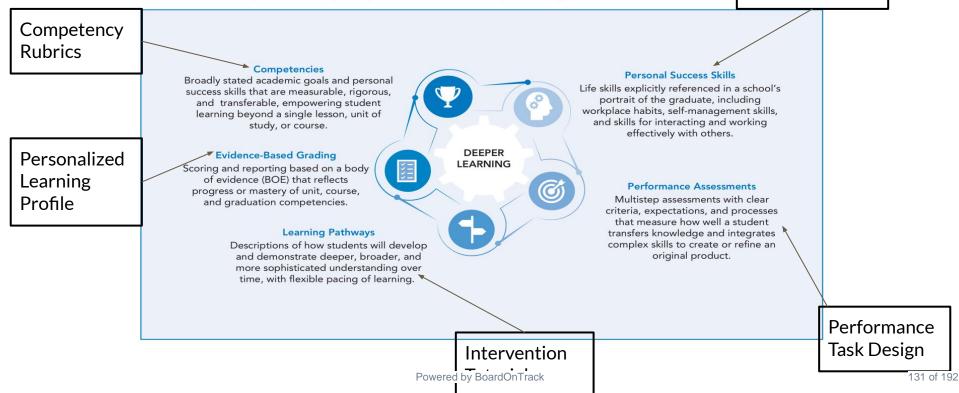

- · This meeting is being recorded
- If someone wishes to speak during the appropriate time, they will use the 'raise hand' icon or will raise their hand on video.
- Please mute yourself when you enter the meeting and while someone else is talking.
- Make sure your name is spelled correctly.
- Use reactions to give a "thumbs-up" or "clap."
- F. The Board Reviews The Academy of Discuss David 1 m Alameda's Mission and Envisioned Future Forbes Statements