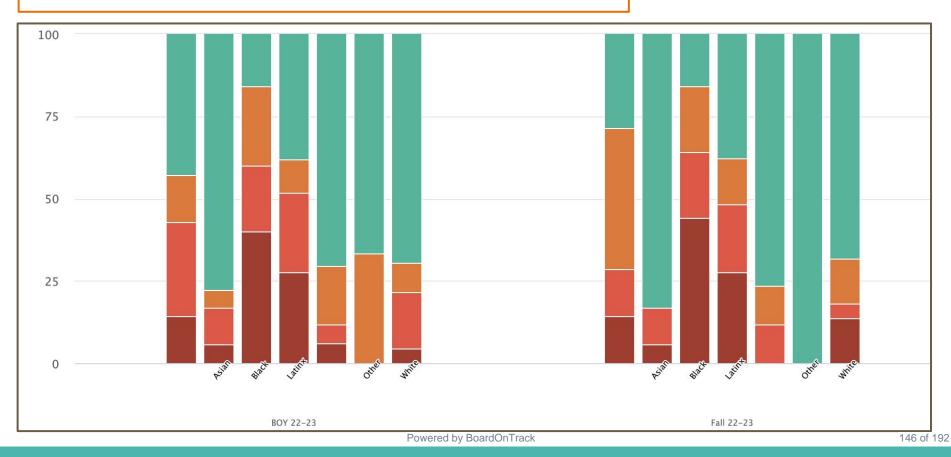

or the spring**

- CBE Platform Adoption
- Light Award Team
  - Site visit to Hacienda de la Puente school district in February to see Deep Learning work
  - Attend Deep Learning Conference in April
- Continue implementation of tutorial intervention
- CAASPP Preparation interim assessments
- Gather feedback from students, families, staff on CBE and school culture



## **APPENDIX**

## **STAR Math**

## STAR Math - 7th

|                     | BOY 22-23 ↓↑ | Fall 22-23 ↓↑ |
|---------------------|--------------|---------------|
| At/Above Benchmark  | 50.8%        | 52.1%         |
| On Watch            | 13.9%        | 14%           |
| Intervention        | 17.2%        | 14%           |
| Urgent Intervention | 18%          | 19.8%         |

## **STAR Math - 7th by primary ethnicity**



## STAR Math - 8th

|                               | BOY 22-23 ↓↑ | Fall 22-23 ↓↑ |
|-------------------------------|--------------|---------------|
| At/Above Benchmark - Overall  | 53.7%        | 57.1%         |
| On Watch - Overall            | 15.7%        | 18.1%         |
| Intervention - Overall        | 22.2%        | 14.3%         |
| Urgent Intervention - Overall | 8.3%         | 10.5%         |
|                               |              |               |

## **STAR Math - 8th by primary ethnicity**



## STAR Math - Comparison by ELL Status 6th-8th grades



## **STAR Math - Comparison by IEP Status 6th-8th grades**







|                     | BOY 22-23 ↓↑ | Fall 22-23 <b>↓↑</b> |
|---------------------|--------------|----------------------|
| At/Above Benchmark  | 52.