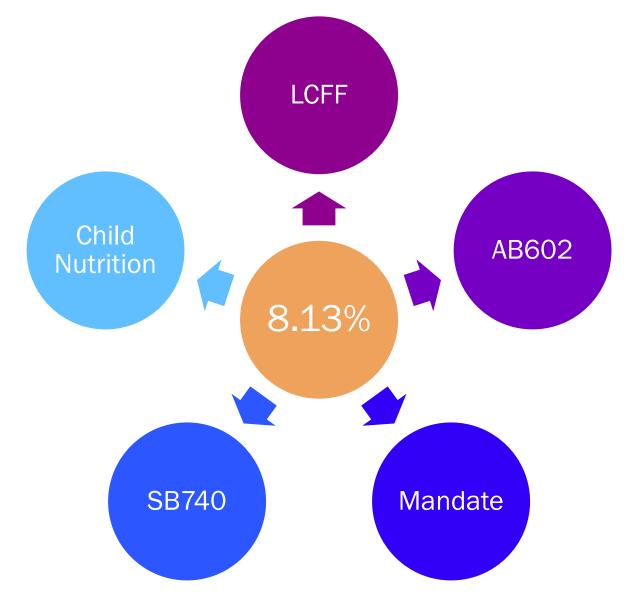

-----------|
| Item:             | A. Financial Update: December Forecast, Governor's January proposal |
| Purpose:          | Discuss                                                             |
| Submitted by:     |                                                                     |
| Related Material: | Academy of Alameda FY23 December Financials & Exhibits 1.26.23.pdf  |

# Academy of Alameda FY23 Dec Financial Update

JEAN YANG JANUARY 2023





# **State & Local Updates**

January 2023





The Academy of Alameda Charter School Board - Board Meeting - Agenda - Thursday January 26, 2023 at 6:30 PM

## FY24 Governor's January Proposal



The Academy of Alameda Charter School Board - Board Meeting - Agenda - Thursday January 26, 2023 at 6:30 PM

## 8.13% COLA – What Does It Impact?



# **State Budget Process**

# 5

### Iterative process with many changes to Governor's Proposal



The Academy of Alameda Charter School Board - Board Meeting - Agenda - Thursday January 26, 2023 at 6:30 PM

# **Prop 28: Arts & Music – Grant Composition**

## Beginning in 23-24 Prop 28 increases education funding in CA by \$1B



### Spending must supplement, not supplant existing expense

# Prop 28: Arts & Music



- Begins 2023-24 (~84K)
- Ongoing <u>and</u> three years to spend each year's entitlement

## Requirements

- >500 students  $\rightarrow$  spend 80%+ on staff\*
- Supplement, not supplant new expense to budget!

### Reporting

- Required to complete expenditure plan & annual reports
- Board approval and posted to school website

# **Arts & Music**



### **Prop 28 funding on