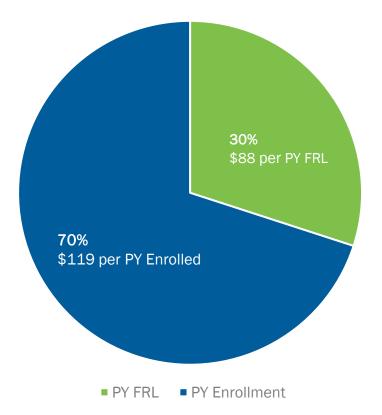

23 December Financials & Exhibits 1.26.23.pdf  |

# Academy of Alameda FY23 Dec Financial Update

JEAN YANG JANUARY 2023





# **State & Local Updates**

January 2023





The Academy of Alameda Charter School Board - Board Meeting - Agenda - Thursday January 26, 2023 at 6:30 PM

## FY24 Governor's January Proposal



The Academy of Alameda Charter School Board - Board Meeting - Agenda - Thursday January 26, 2023 at 6:30 PM

## 8.13% COLA – What Does It Impact?



# **State Budget Process**

# 5

### Iterative process with many changes to Governor's Proposal



The Academy of Alameda Charter School Board - Board Meeting - Agenda - Thursday January 26, 2023 at 6:30 PM

# **Prop 28: Arts & Music – Grant Composition**

## Beginning in 23-24 Prop 28 increases education funding in CA by \$1B



### Spending must supplement, not supplant existing expense

# Prop 28: Arts & Music



- Begins 2023-24 (~84K)
- Ongoing <u>and</u> three years to spend each year's entitlement

## Requirements

- >500 students  $\rightarrow$  spend 80%+ on staff\*
- Supplement, not supplant new expense to budget!

### Reporting

- Required to complete expenditure plan & annual reports
- Board approval and posted to school website

# **Arts & Music**



### **Prop 28 funding ongoing, Block Grant is one-time**



\$941M Prop 28
~\$112 per PY enrollment
~\$83 per FRL student
~ Increase of 84K recurring



\$1.2B Discretionary Block Grant~\$430 PY P2 ADA

~ Decrease of 135K one time

# FY23 Forecast update

January 2023





# **FY23 December vs. October forecast**



### Net income -535K, decreased 369K s