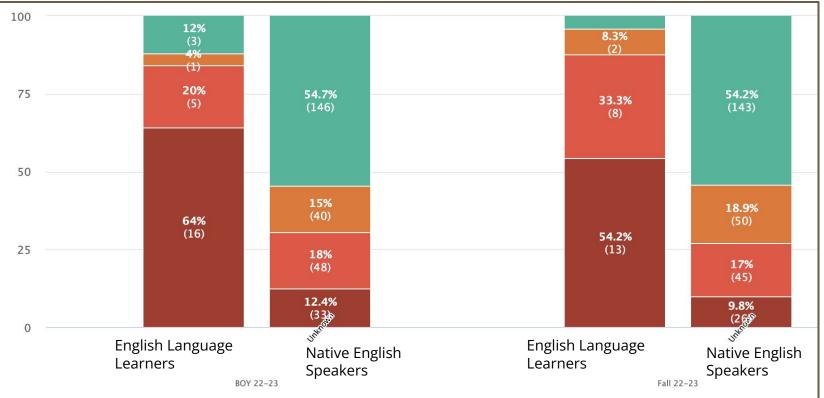

## C. Enrollment Update

C. Chilcott advised we lost 2 students in Kindergarten and 2 in 2nd grade but we do have 1 on hold. We are waiting to enroll the new student as student teacher will be coming into the role soon and want time to adjust, but will be offering the spot to student in January 2023. Same applies with one 5th grader we lost and will be offering the spot in January 2023.

C. Chilcott advised we are seeing applications coming in. We always want more than capacity as some may change. Facebook ads started dropping Dec 2nd. Principal tours started first week of November.

Messaging efforts are almost completed. Survey to staff closes tonight. Reputation Simple Consulting is starting now, which includes website redesign. Google ads will begin January 2023. Newspaper ads on Alameda Journal is going out on Friday January 13th. Farmers market dates in the work to have a table there. Also, advertising with movie theater coming soon.

K. Welch wanted to acknowledge C. Chilcott's dedication and time for the enrollment process. She asked why our students are leaving. C. Chilcott advised most moving to Fremont schools. K. Welch asked when the Alameda theater ads will be starting. C. Chilcott advised it is at the owner's discretion since they are doing it for free when normally it costs about \$5k a month.

R. Rentschler asked if 6th grade is a targeted audience. C. Chilcott advised yes and 7th grade since those are low in numbers. R. Rentschler asked if social media is better than in person meetings and somebody talking in person at those meetings. C. Chilcott explained we are dipping our toes in all of the media outlets and doing both of those options and more.

A. Price said it would be a pleasure to have a new video at the theater. She also advised the parent meetings did help her decide what school her kids would be going to and it was something we were doing. She said these meetings are beneficial. It would be beneficial to see how we compare to Maya Lin without pitting ourselves against them. Was asking what our deciding factor is or at what point do we change our way of thinking due to our enrollment numbers and start changing. C. Chilcott advised is working with PTAC to try and get more advice about what we can do to stand out as a great school.