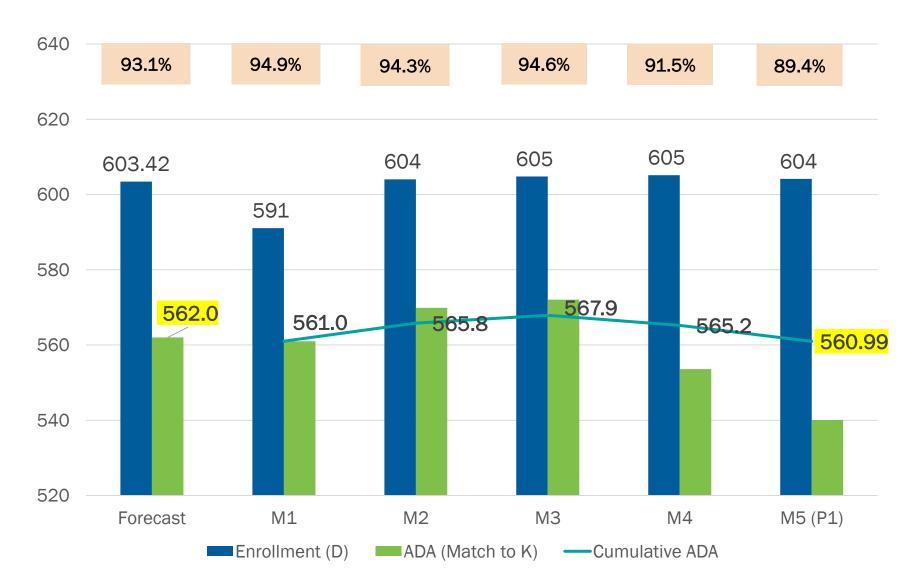

## C. Enrollment Update

C. Chilcott advised we lost 2 students in Kindergarten and 2 in 2nd grade but we do have 1 on hold. We are waiting to enroll the new student as student teacher will be coming into the role soon and want time to adjust, but will be offering the spot to student in January 2023. Same applies with one 5th grader we lost and will be offering the spot in January 2023.

C. Chilcott advised we are seeing applications coming in. We always want more than capacity as some may change. Facebook ads started dropping Dec 2nd. Principal tours started first week of November.

Messaging efforts are almost completed. Survey to staff closes tonight. Reputation Simple Consulting is starting now, which includes website redesign. Google ads will begin January 2023. Newspaper ads on Alameda Journal is going out on Friday January 13th. Farmers market dates in the work to have a table there. Also, advertising with movie theater coming soon.