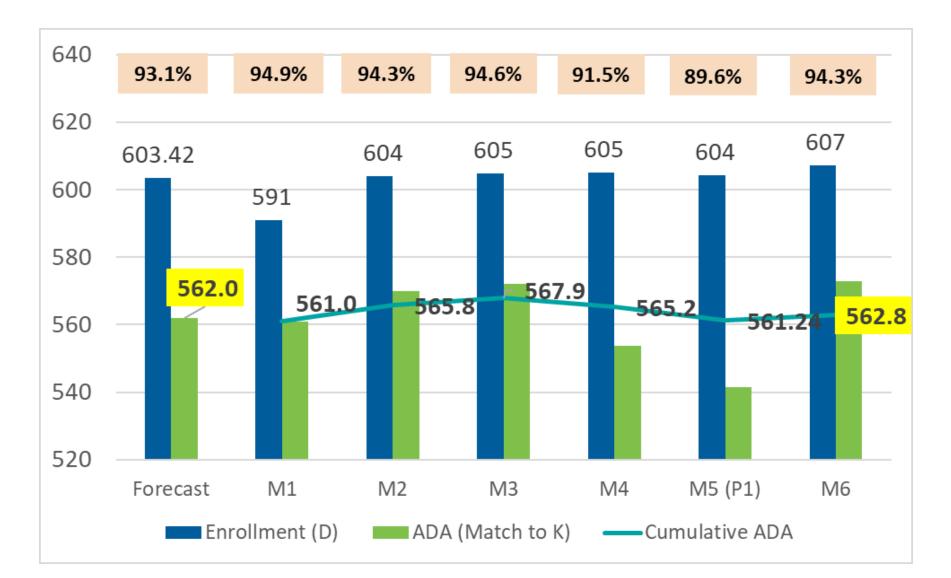

### **Attendance and Enrollment – Months 1-6**

| =                  |     | Actual |     | YTD        |                       |                      | Budget              |                                                 |                                  |                                |
|--------------------|-----|--------|-----|------------|-----------------------|----------------------|---------------------|-------------------------------------------------|----------------------------------|--------------------------------|
|                    | Dec | Jan    | Feb | Actual YTD | Approved<br>Budget v1 | Previous<br>Forecast | Current<br>Forecast | Previous<br>Forecast vs.<br>Current<br>Forecast | Current<br>Forecast<br>Remaining | % Current<br>Forecast<br>Spent |
| KEY ASSUMPTIONS    |     |        |     |            |                       |                      |                     |                                                 |                                  |                                |
| Enrollment Summary |     |        |     |            |                       |                      |                     |                                                 |                                  |                                |
| K-3                |     |        |     |            | 194                   | 189                  | 189                 | -                                               |                                  |                                |
| 4-6                |     |        |     |            | 218                   | 180                  | 180                 | -                                               |                                  |                                |
| 7-8                |     |        |     |            | 260                   | 234                  | 234                 | -                                               |                                  |                                |
| Total Enrolled     |     |        |     |            | 672                   | 603                  | 603                 | -                                               |                                  |                                |
| ADA %              |     |        |     |            |                       |                      |                     |                                                 |                                  |                                |
| K-3                |     |        |     |            | 95.5%                 | 93.1%                | 93.1%               | 0.0%                                            |                                  |                                |
| 4-6                |     |        |     |            | 95.0%                 | 93.1%                | 93.1%               |                                                 |                                  |                                |
| 7-8                |     |        |     |            | 95.0%                 | 93.1%                | 93.1%               |                                                 |                                  |                                |
| Average ADA %      |     |        |     |            | 95.1%                 | 93.1%                | 93.1%               | 0.0%                                            |                                  |                                |
| ADA                |     |        |     |            |                       |                      |                     |                                                 |                                  |                                |
| K-3                |     |        |     |            | 185.27                | 176.03               | 176.03              | -                                               |                                  |                                |
| 4-6                |     |        |     |            | 207.10                | 167.65               | 167.65              | -                                               |                                  |                                |
| 7-8                |     |        |     |            | 247.00                | 217.95               | 217.95              | -                                               |                                  |                                |
| Total ADA          |     |        |     |            | 639.37                | 561.63               | 561.63              | -                                               |                                  |                                |
|                    |     |        |     |            |                       |                      |                     |                                                 |                                  |                                |