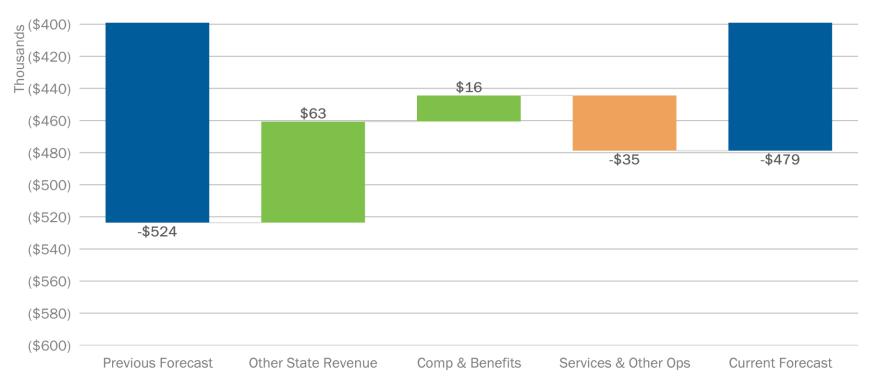

### Net income -478K, increased 44K since previous forecast

|                 |                              | 2022-23           | 2022-23          | Variance |
|-----------------|------------------------------|-------------------|------------------|----------|
|                 |                              | Previous Forecast | Current Forecast |          |
|                 | LCFF Entitlement             | 6,071,605         | 6,071,605        | -        |
|                 | Federal Revenue              | 599,668           | 602,172          | 2,503    |
| Devenue         | Other State Revenues         | 2,111,398         | 2,171,953        | 60,555   |
| Revenue         | Local Revenues               | 931,919           | 931,919          | -        |
|                 | Fundraising and Grants       | 20,500            | 20,500           | -        |
|                 | Total Revenue                | 9,735,090         | 9,798,149        | 63,059   |
|                 | Compensation and Benefits    | 7,793,140         | 7,776,813        | 16,326   |
|                 | Books and Supplies           | 415,602           | 415,602          | -        |
| Expenses        | Services and Other Operating | 2,042,712         | 2,077,239        | (34,527) |
| Expenses        | Depreciation                 | 7,333             | 7,333            | -        |
|                 | Other Outflows               | -                 | -                | -        |
|                 | Total Expenses               | 10,258,787        | 10,276,987       | (18,200) |
|                 | Operating Income             | (523,697)         | (478,838)        | 44,858   |
|                 | Beginning Balance (Audited)  | 4,479,399         | 4,479,399        | -        |
|                 | Operating Income             | (523,697)         | (478,838)        | 44,858   |
| Ending Fund Bal | ance (incl. Depreciation)    | 3,955,703         | 4,000,561        | 44,858   |
| Ending Fund Bal | ance as % of Expenses        | 38.6%             | 38.9%            | 0.4%     |

### Net income -478K, increased 44K mostly due to PY revenue

| CATEGORY             | BOTTOM LINE IMPACT | NOTES                                                |
|----------------------|--------------------|------------------------------------------------------|
| Previous Forecast    | (523,697)          |                                                      |
| Other State Revenue  | 63,059             | Increased sped revenue, PY Lottery, PY ERMHS revenue |
| Comp & Benefits      | 16,326             | Decreased substitute and afterschool hours           |
| Services & Other Ops | (34,527)           | Increased marketing                                  |
| Current Forecast     | (478,838)          |                                                      |