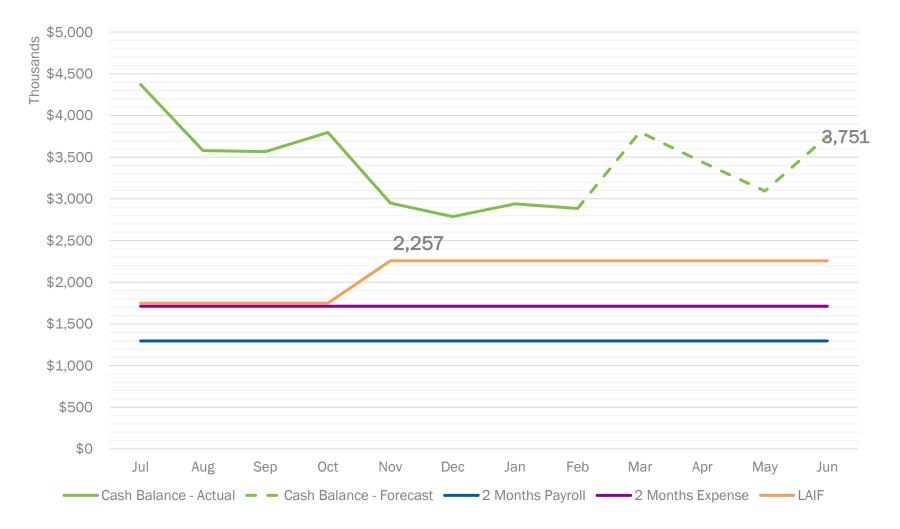

### **Projected Cash Flow**

### Projected ending FY23 Cash flow 3.7M. 133 DCOH, 53 without LAIF

The Academy of Alameda Charter School Board - Finance Committee Meeting - Agenda - Tuesday April 4, 2023 at 6:00 PM