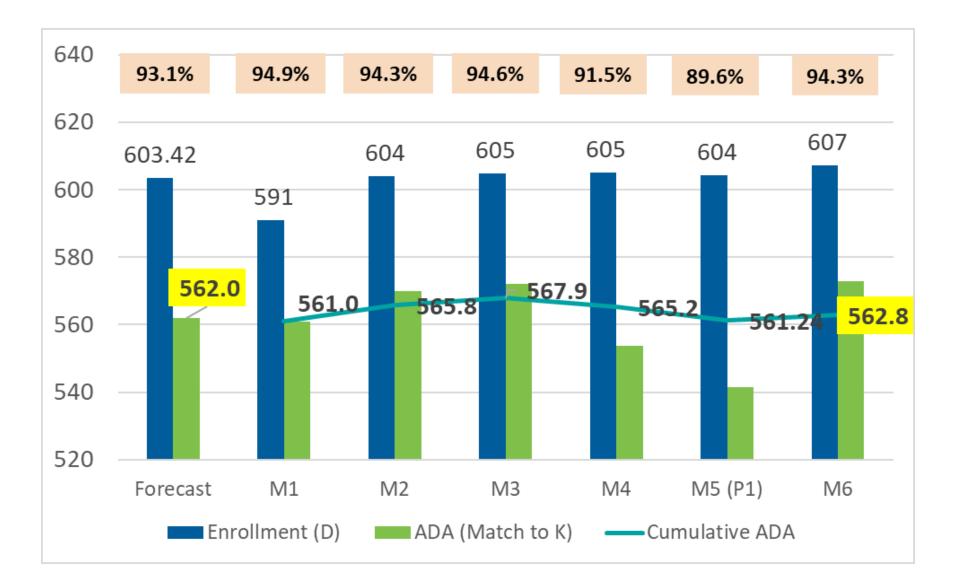

# A. Financial Update: 2nd Interim Financial Presentation

J. Yang advised the tax filing has been pushed back to May 15th. Cola may be reduced to 6.4%. ELO-P will possibly to be reduced to a 1 lump sum. 69k reduced in money spent from pushing back middle school hiring and books. We are at 562.2 students as a regular. AoA has increased from 89.6 to 94.3% on ADA which is higher than she is used to seeing. This year's historic COLA is 13.26% but then in year 2024-2025 it goes down to the normal 3%. J. Whatley asked about the budget and if it is made for the students enrolled for next year and if it is projected or what we have currently enrolled. J. Yang advised that is projected. T. Ruiz asked if the cola does go down to 6% instead of the projected 8% numbers were run with what would happen. J. Yang advised we would need to adjust the actual budget. D. Forbes asked for every 1% down COLA how much would it affect us. J. Yang advised about 70K.