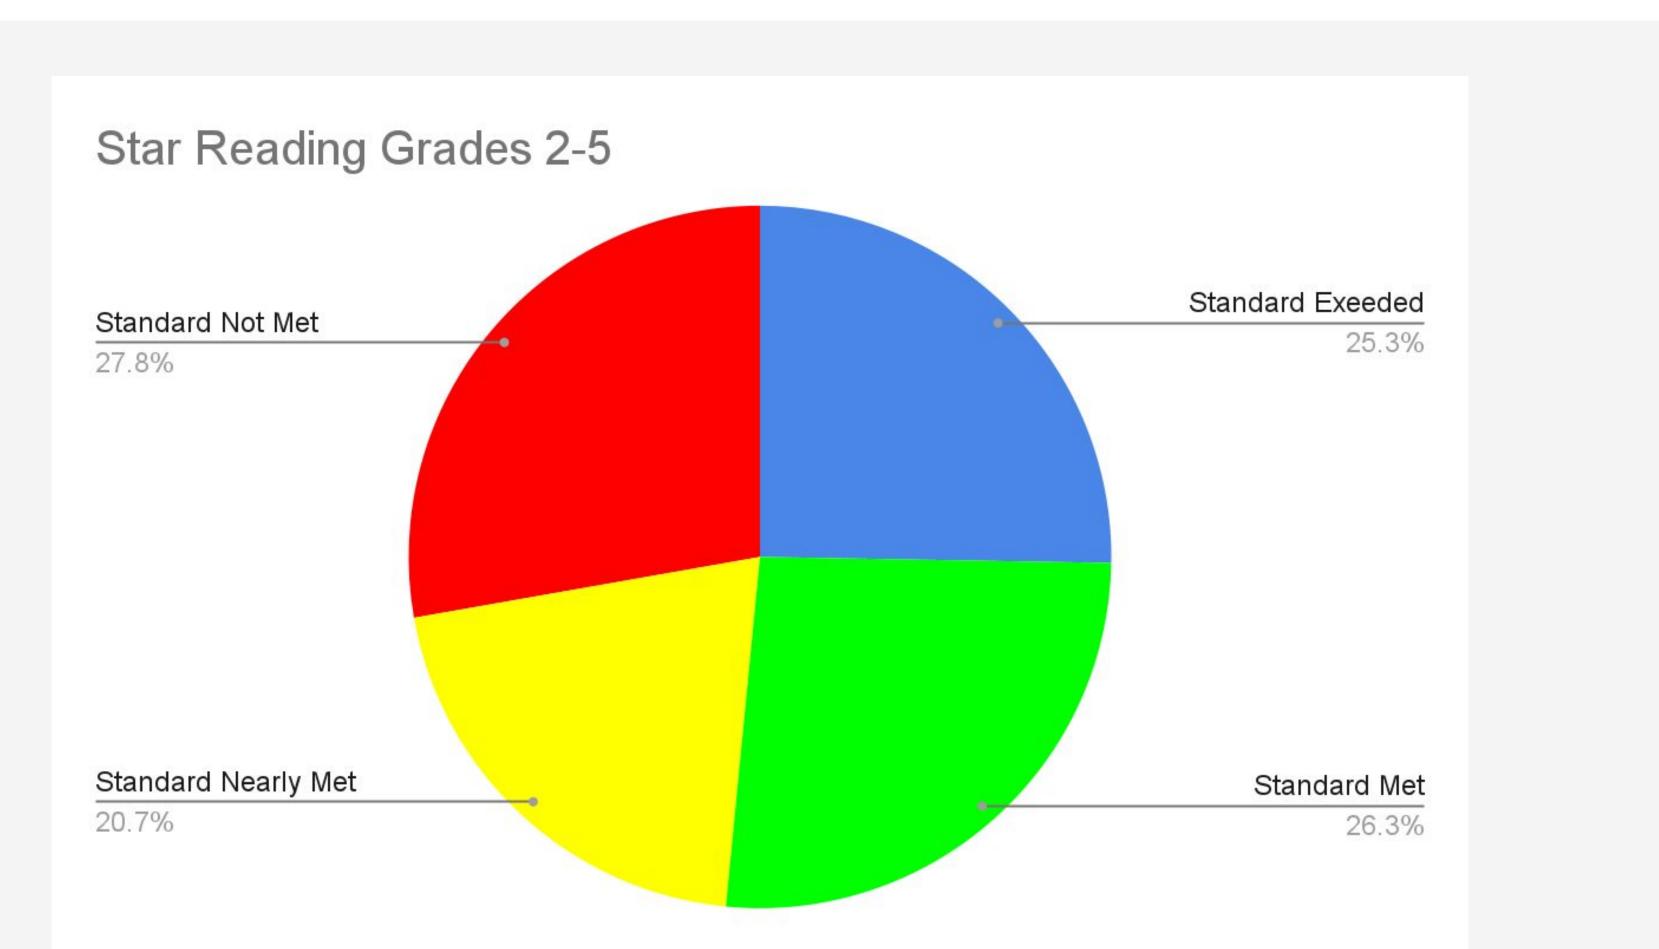

|                                                                                   |
| Latin:         | < c                                                                               |
| Multi          | ple                                                                               |
| Othe           |                                                                                   |
| White          | B                                                                                 |

| BOY 22-23 | Winter 22-23 |
|-----------|--------------|
| 50%       | 100%         |
| 83.3%     | 88.9%        |
| 20%       | 72.7%        |
| 66.7%     | 72.7%        |
| 75%       | 85%          |
| 50%       | 75%          |
| 47.1%     | 77.8%        |
|           |              |



## Star Reading Proficiency by Ethnicity (Grades 2-5)

Overall – Compared By: Primary Ethnicity – Filtered By: The Academy of Alameda Elementary

| American Indian or Alaska Native |  |
|----------------------------------|--|
| Asian                            |  |
| Black                            |  |
| Latinx                           |  |
| Multiple                         |  |
| Other                            |  |
| White                            |  |

| BOY 22-23 11 | Winter 22-23 1 |
|--------------|----------------|
| 75%          | 81.8%          |
| 64.9%        | 56.4%          |
| 25.8%        | 25.8%          |
| 30.3%        | 40%            |
| 47.6%        | 53.7%          |
| 50%          | 66.7%          |
| 65.8%        | 66.7%          |
|              |