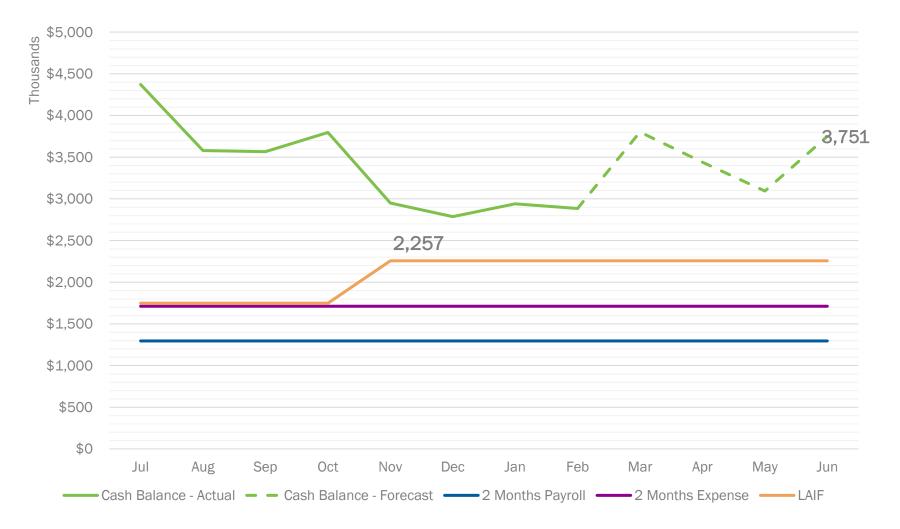

# A. Financial Update: 2nd Interim Financial Presentation

J. Yang advised the tax filing has been pushed back to May 15th. Cola may be reduced to 6.4%. ELO-P will possibly to be reduced to a 1 lump sum. 69k reduced in money spent from pushing back middle school hiring and books. We are at 562.2 students as a regular. AoA has increased from 89.6 to 94.3% on ADA which is higher than she is used to seeing. This year's historic COLA is 13.26% but then in year 2024-2025 it goes down to the normal 3%. J. Whatley asked about the budget and if it is made for the students enrolled for next year and if it is projected or what we have currently enrolled. J. Yang advised that is projected. T. Ruiz asked if the cola does go down to 6% instead of the projected 8% numbers were run with what would happen. J. Yang advised we would need to adjust the actual budget. D. Forbes asked for every 1% down COLA how much would it affect us. J. Yang advised about 70K.