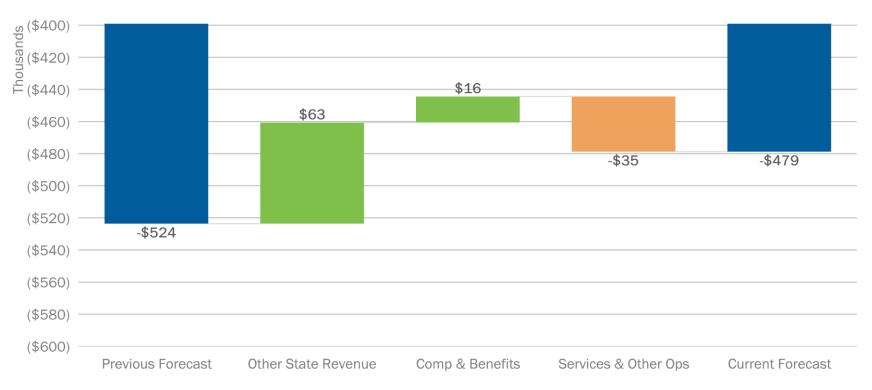

# A. Financial Update: 2nd Interim Financial Presentation

J. Yang advised the tax filing has been pushed back to May 15th. Cola may be reduced to 6.4%. ELO-P will possibly to be reduced to a 1 lump sum. 69k reduced in money spent from pushing back middle school hiring and books. We are at 562.2 students as a regular. AoA has increased from 89.6 to 94.3% on ADA which is higher than she is used to seeing. This year's historic COLA is 13.26% but then in year 2024-2025 it goes down to the normal 3%. J. Whatley asked about the budget and if it is made for the students enrolled for next year and if it is projected or what we have currently enrolled. J. Yang advised that is projected. T. Ruiz asked if the cola does go down to 6% instead of the projected 8% numbers were run with what would happen. J. Yang advised we would need to adjust the actual budget. D. Forbes asked for every 1% down COLA how much would it affect us. J. Yang advised about 70K.