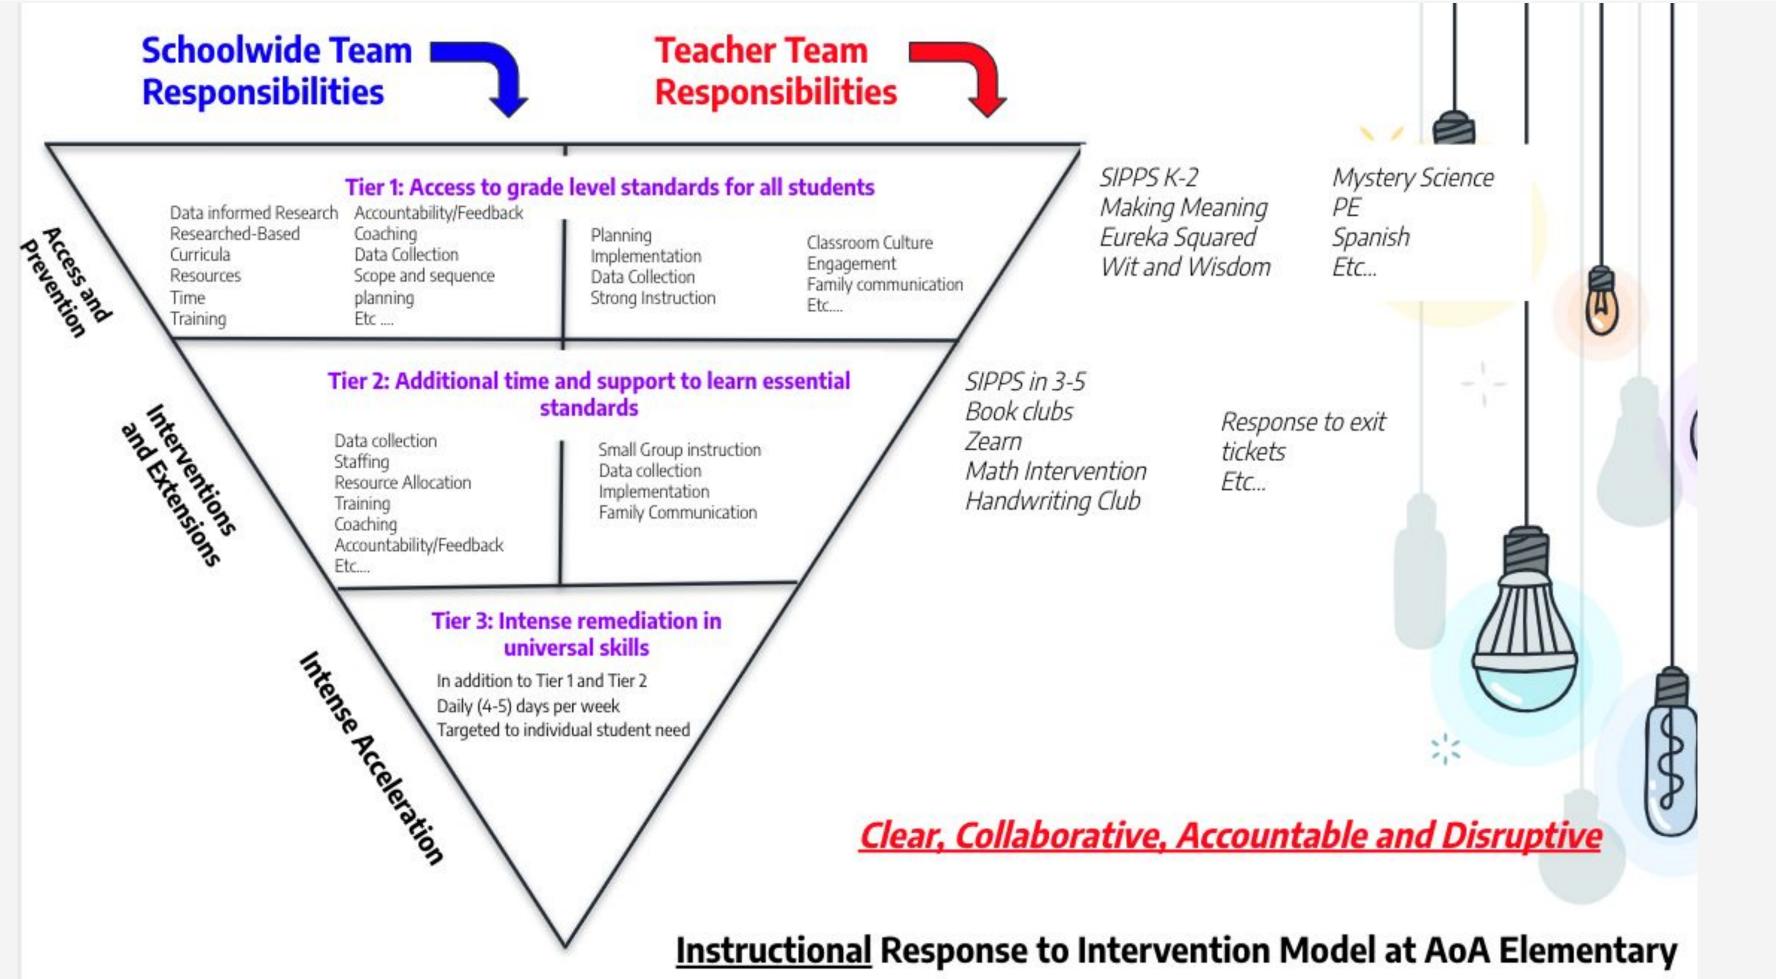

i> <li>adding students later often means<br/>high behavior and academic<br/>needs that we can address better<br/>when we have students for more<br/>years.</li> <li>Students are more likely to need<br/>referral to SPED</li> <li>Tend to have attendance issues</li> </ul> | <ul> <li>Benefits</li> <li>More stands</li> <li>means</li> <li>and give</li> <li>chance</li> <li>academ</li> <li>support</li> </ul> |

## gets

## of 26 in all grades

dents

table student body improved school culture es our students the to benefit from hic and behavioral ts over time

# 23-24 Focus







# In what ways have we been successful?

- Using data to make informed decisions
- Implementation of strong curriculum
- Strong Interventions
- Narrowing the racial gap in disproportionality in student performance



18



# What did the survey tell us what our next steps should be?

## Student Culture

- Student Interactions in common areas
- > Accountability
- Communication
- > Clarity

## WE KNOW WHAT WE DO WELL... HOW CAN WE USE THIS TO SUPPORT OUR GROWTH AREAS?



We currently implement many actions within

SEL Curriculum - RULER

**Restorative Justice Practices** Family connection and communication

**<u>Culture and Behavioral Response to Intervention Model at AoA Elementary</u>** 

le

···

# Change Management Process

- Developing clear Student Culture and Behavior systems will be a focus for the 23-24 school year.
- January June will be in research and development
  - Data collection
  - Systematizing current best practices
    - School wide reset
  - Research Tier 1 Classroom Management models