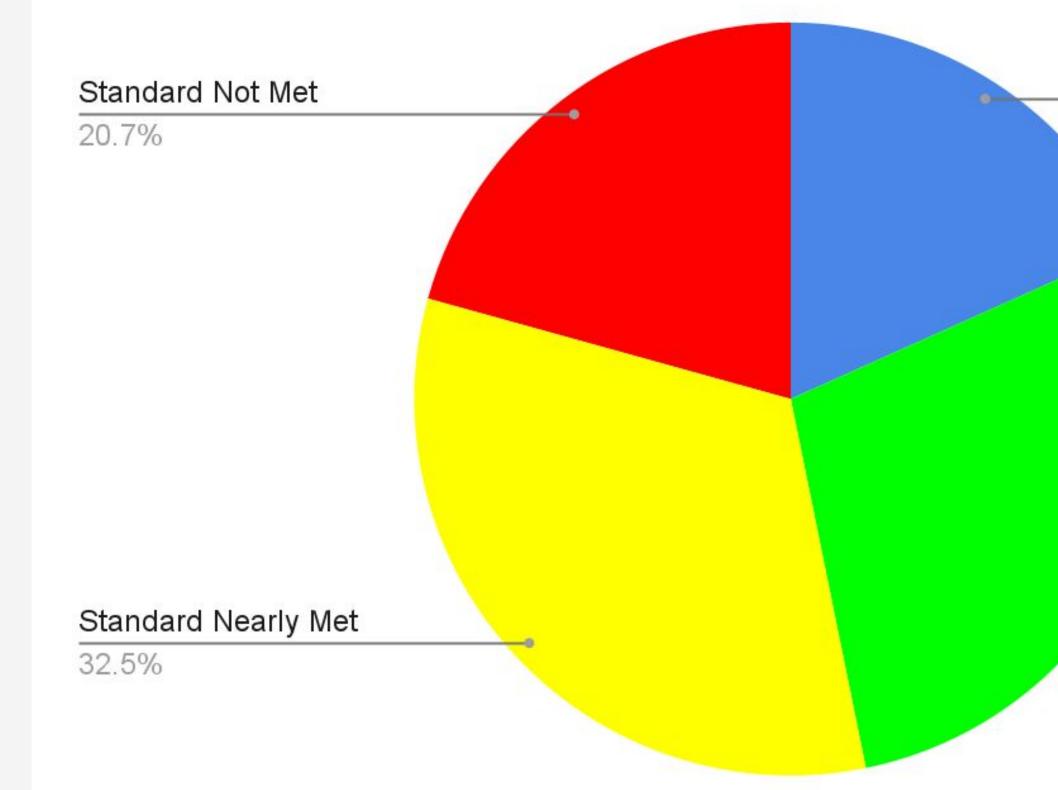

hnicity (Grades 2-5)

Overall – Compared By: Primary Ethnicity – Filtered By: The Academy of Alameda Elementary

| American Indian or Alaska Native |  |
|----------------------------------|--|
| Asian                            |  |
| Black                            |  |
| Latinx                           |  |
| Multiple                         |  |
| Other                            |  |
| White                            |  |

| BOY 22-23 11 | Winter 22-23 1 |
|--------------|----------------|
| 75%          | 81.8%          |
| 64.9%        | 56.4%          |
| 25.8%        | 25.8%          |
| 30.3%        | 40%            |
| 47.6%        | 53.7%          |
| 50%          | 66.7%          |
| 65.8%        | 66.7%          |
|              |                |

## Star Math Grades 1-5



Powered by BoardOnTrack

### Standard Exeeded



### Standard Met

28.5%

# Star Math Proficiency by Ethnicity (Grades 1-5)

Overall – Compared By: Primary Ethnicity – Filtered By: The Academy of Alameda Elementary

| American Indian or Alaska Native |
|----------------------------------|
| Asian                            |
| Black                            |
| Latinx                           |
| Multiple                         |
| Other                            |
| White                            |
|                                  |

| BOY 22-23 1 | Winter 22-23 |
|-------------|--------------|
| 50%         | 58.3%        |
| 63.8%       | 66%          |
| 13.9%       | 19.4%        |
| 41.3%       | 40.8%        |
| 50%         | 46.9%        |
| 40%         | 40%          |