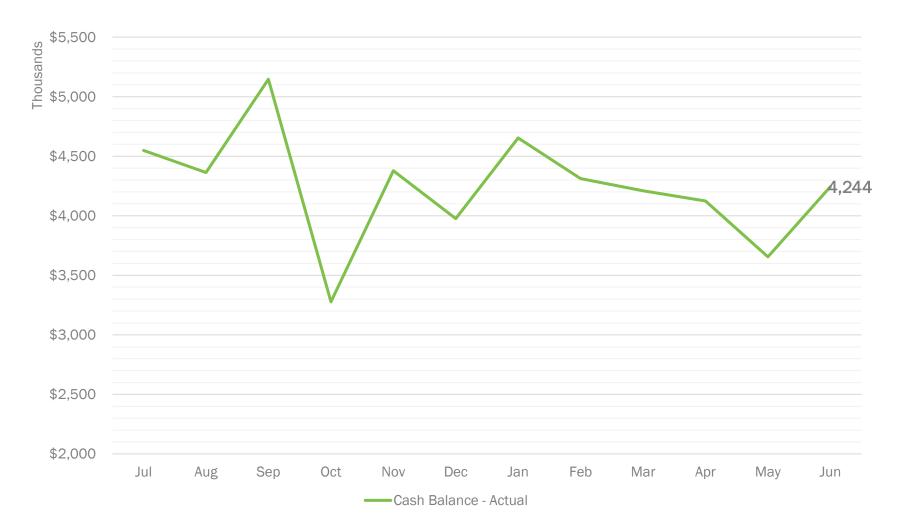

#### C. 22-23 Budget Update Presentation

J. Yang advised of a 13% increase in LCFF which is more than the 9% we anticipated. Block grant was passed and can be used from now through 2027 year. ADA protection budget. ELO-P grant went down due to less amount of people. Block grant is being budgeted for FY24 and FY25 not so much now. 942,000 has increased to just over 1 Billion. Forecast increased about 200k. 1 Million is for FY22 hold harmless. 2% salary increases were added in new budget. Also lost about 200k due to less students . Projected ending FY23 cash flow at 4.36 Million. ESSER funds and block grants are helping us as they are flexible.