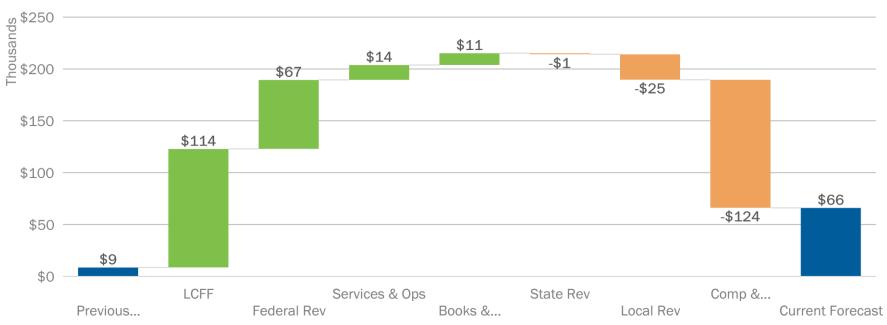

#### C. 22-23 Budget Update Presentation

J. Yang advised of a 13% increase in LCFF which is more than the 9% we anticipated. Block grant was passed and can be used from now through 2027 year. ADA protection budget. ELO-P grant went down due to less amount of people. Block grant is being budgeted for FY24 and FY25 not so much now. 942,000 has increased to just over 1 Billion. Forecast increased about 200k. 1 Million is for FY22 hold harmless. 2% salary increases were added in new budget. Also lost about 200k due to less students . Projected ending FY23 cash flow at 4.36 Million. ESSER funds and block grants are helping us as they are flexible.

C. Chilcott asked if the additional cola 2% staff increase was included. J. Yang advised yes it is included.

D. Forbes advised of a 43 decrease in student but only a \$243k decrease. He asked why that number was low. J. Yang advised partially due to the COLA. He advised we are very lucky that we have seen a decrease in students and money at a time when the state is giving lots of help. He also advised we are the only school in Alameda that has a state band.