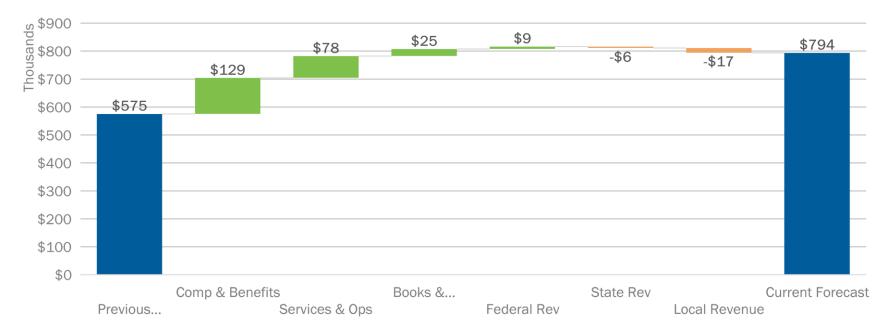

#### C. 22-23 Budget Update Presentation

J. Yang advised of a 13% increase in LCFF which is more than the 9% we anticipated. Block grant was passed and can be used from now through 2027 year. ADA protection budget. ELO-P grant went down due to less amount of people. Block grant is being budgeted for FY24 and FY25 not so much now. 942,000 has increased to just over 1 Billion. Forecast increased about 200k. 1 Million is for FY22 hold harmless. 2% salary increases were added in new budget. Also lost about 200k due to less students . Projected ending FY23 cash flow at 4.36 Million. ESSER funds and block grants are helping us as they are flexible.

C. Chilcott asked if the additional cola 2% staff increase was included. J. Yang advised yes it is included.

D. Forbes advised of a 43 decrease in student but only a \$243k decrease. He asked why that number was low. J. Yang advised partially due to the COLA. He advised we are very lucky that we have seen a decrease in students and money at a time when the state is giving lots of help. He also advised we are the only school in Alameda that has a state band.