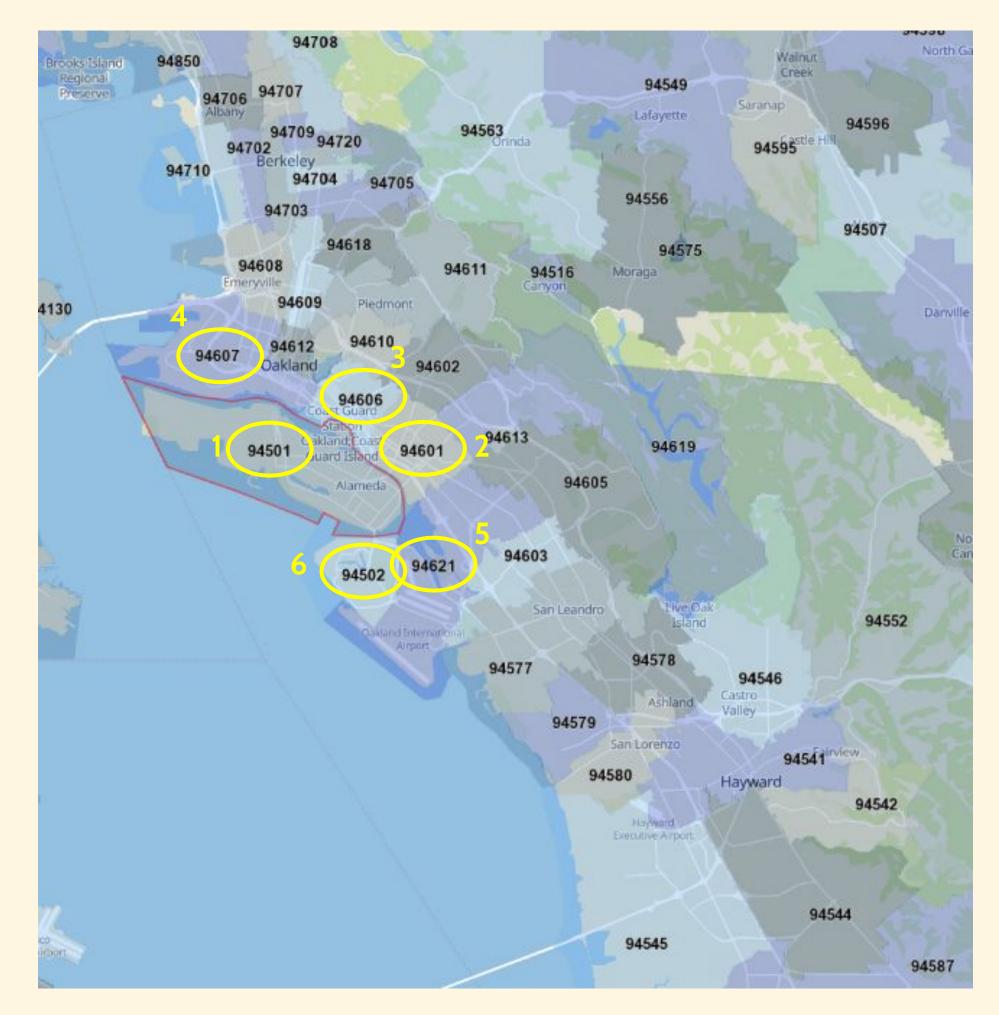

Charter School Board - Board Meeting - Agenda - Wednesday September 28, 2022 at 6:30 PM Enrollment by Zip Code

| Zip Code | Total Students<br>Over the Last 5 |
|----------|-----------------------------------|
|          | Years                             |
| 94501    | 2737                              |
| 94601    | 183                               |
| 94606    | 170                               |
| 94607    | 152                               |
| 94621    | 99                                |
| 94502    | 96                                |
| 94605    | 82                                |
| 94603    | 68                                |
| 94577    | 64                                |
| 94619    | 57                                |
| 94612    | 56                                |



# Marketing and **Communications** Plans: **Approximated Timeline** October 1-February 28



# Plans Happening Simultaneously

The "Who is AoA" Messaging and long-term overhaul of the website. Marketing and Communication Campaign: More Short-Term to Support Enrollment



Enrollment Opens on Saturday, October 1 thru February 28

# Director

- principles & ED)
- staff
- accuracy

# Website Overhaul:

August and is ongoing • A full overhaul, early 2023

Powered by BoardOnTrack

The "Who IS AOA" and Long-Term Website Overhaul

# • 1:1 Interviews taking place now with principals Interviews soon with Executive Director and ASP

 Next: Focus Groups with AoA Board, then selected parents, students, and staff/teachers (identified by

Then a survey for a greater group of teachers and

• Final: Synt