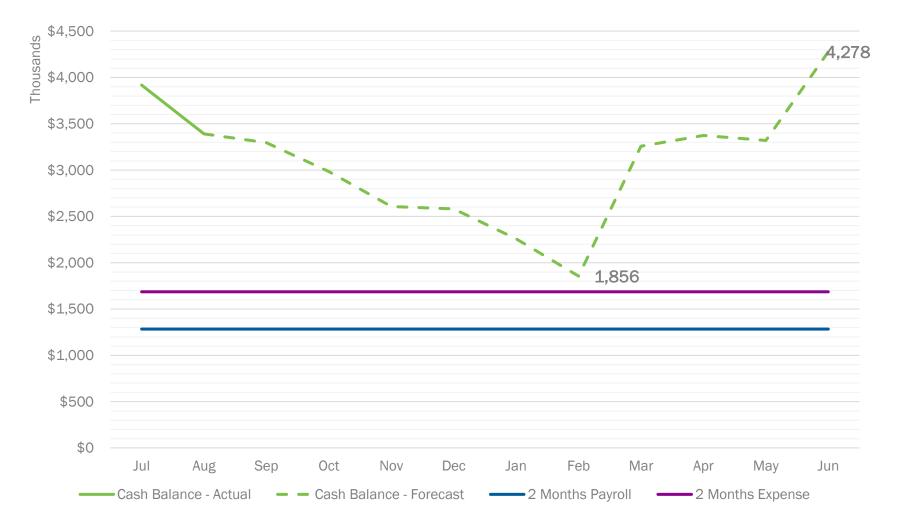

#### C. 22-23 Budget Update Presentation

J. Yang advised of a 13% increase in LCFF which is more than the 9% we anticipated. Block grant was passed and can be used from now through 2027 year. ADA protection budget. ELO-P grant went down due to less amount of people. Block grant is being budgeted for FY24 and FY25 not so much now. 942,000 has increased to just over 1 Billion. Forecast increased about 200k. 1 Million is for FY22 hold harmless. 2% salary increases were added in new budget. Also lost about 200k due to less students . Projected ending FY23 cash flow at 4.36 Million. ESSER funds and block grants are helping us as they are flexible.