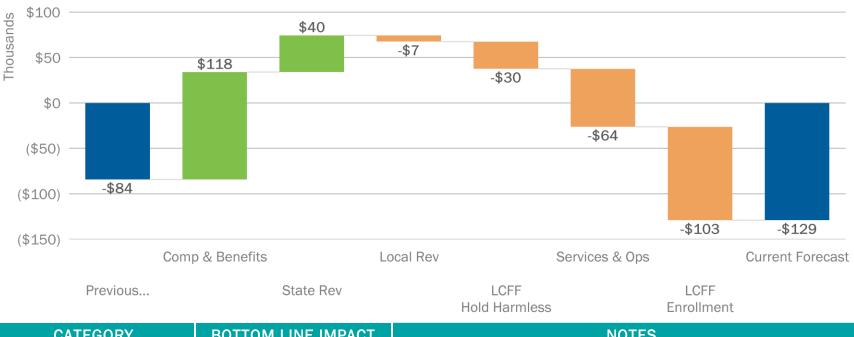

#### C. 22-23 Budget Update Presentation

J. Yang advised of a 13% increase in LCFF which is more than the 9% we anticipated. Block grant was passed and can be used from now through 2027 year. ADA protection budget. ELO-P grant went down due to less amount of people. Block grant is being budgeted for FY24 and FY25 not so much now. 942,000 has increased to just over 1 Billion. Forecast increased about 200k. 1 Million is for FY22 hold harmless. 2% salary increases were added in new budget. Also lost about 200k due to less students . Projected ending FY23 cash flow at 4.36 Million. ESSER funds and block grants are helping us as they are flexible.

C. Chilcott asked if the additional cola 2% staff increase was included. J. Yang advised yes it is included.

D. Forbes advised of a 43 decrease in student but only a \$243k decrease. He asked why that number was low. J. Yang advised partially due to the COLA. He advised we are very lucky that we have seen a decrease in students and money at a time when the state is giving lots of help. He also advised we are the only school in Alameda that has a state band.