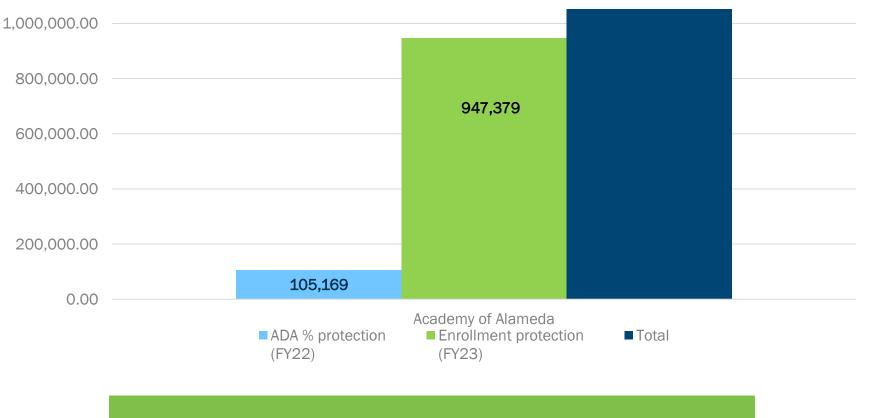

#### C. 22-23 Budget Update Presentation

J. Yang advised of a 13% increase in LCFF which is more than the 9% we anticipated. Block grant was passed and can be used from now through 2027 year. ADA protection budget. ELO-P grant went down due to less amount of people. Block grant is being budgeted for FY24 and FY25 not so much now. 942,000 has increased to just over 1 Billion. Forecast increased about 200k. 1 Million is for FY22 hold harmless. 2% salary increases were added in new budget. Also lost about 200k due to less students . Projected ending FY23 cash flow at 4.36 Million. ESSER funds and block grants are helping us as they are flexible.