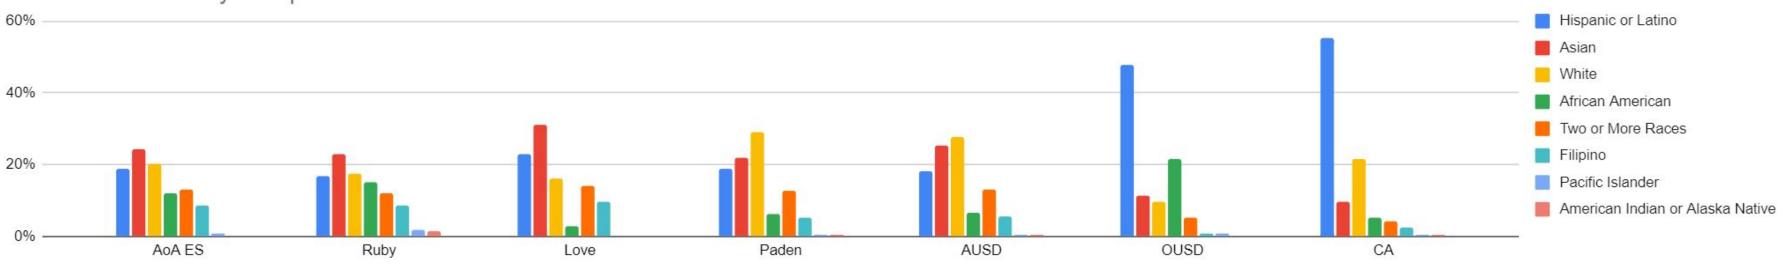

7                | 09/12/2022 | Commute, Oakland                              |  |  |  |  |
| 8                | 08/19/2022 | Homeschool, nothing negative just by choice   |  |  |  |  |
| 8                | 09/12/2022 | Moved, Fremont                                |  |  |  |  |

# **Demographic Information**









# What Does AoA's Middle School Diversity Look Like **Compared to Other Alameda Middle Schools, AUSD and OUSD entirely, and California Schools**





21-22 Race/Ethnicity Comparison

### Powered by BoardOnTrack





Powered by BoardOnTrack



# What Does AoA's <u>Elementary</u> School Diversity Look Like **Compared to Other Alameda Elementary Schools, AUSD** and OUSD entirely, and California Schools

### 19-20 Race/Ethnicity Comparison



### 20-21 Race/Ethnicity Comparison



21-22 Race/Ethnicity Comparison





Powered by BoardOnTrack

# **Enrollment Information**





# What does 60% Look Like?

|       |         | 60% of     |         | Out of   | Current     | Grade                                                                                                                                                                    | Targets          | 60%<br>Enrollment | Grade | Targets | 60%<br>Enrollment |
|-------|---------|------------|---------|----------|-------------|--------------------------------------------------------------------------------------------------------------------------------------------------------------------------|------------------|-------------------|-------|---------|-------------------|
| Grade | Current | Current    | Alameda |