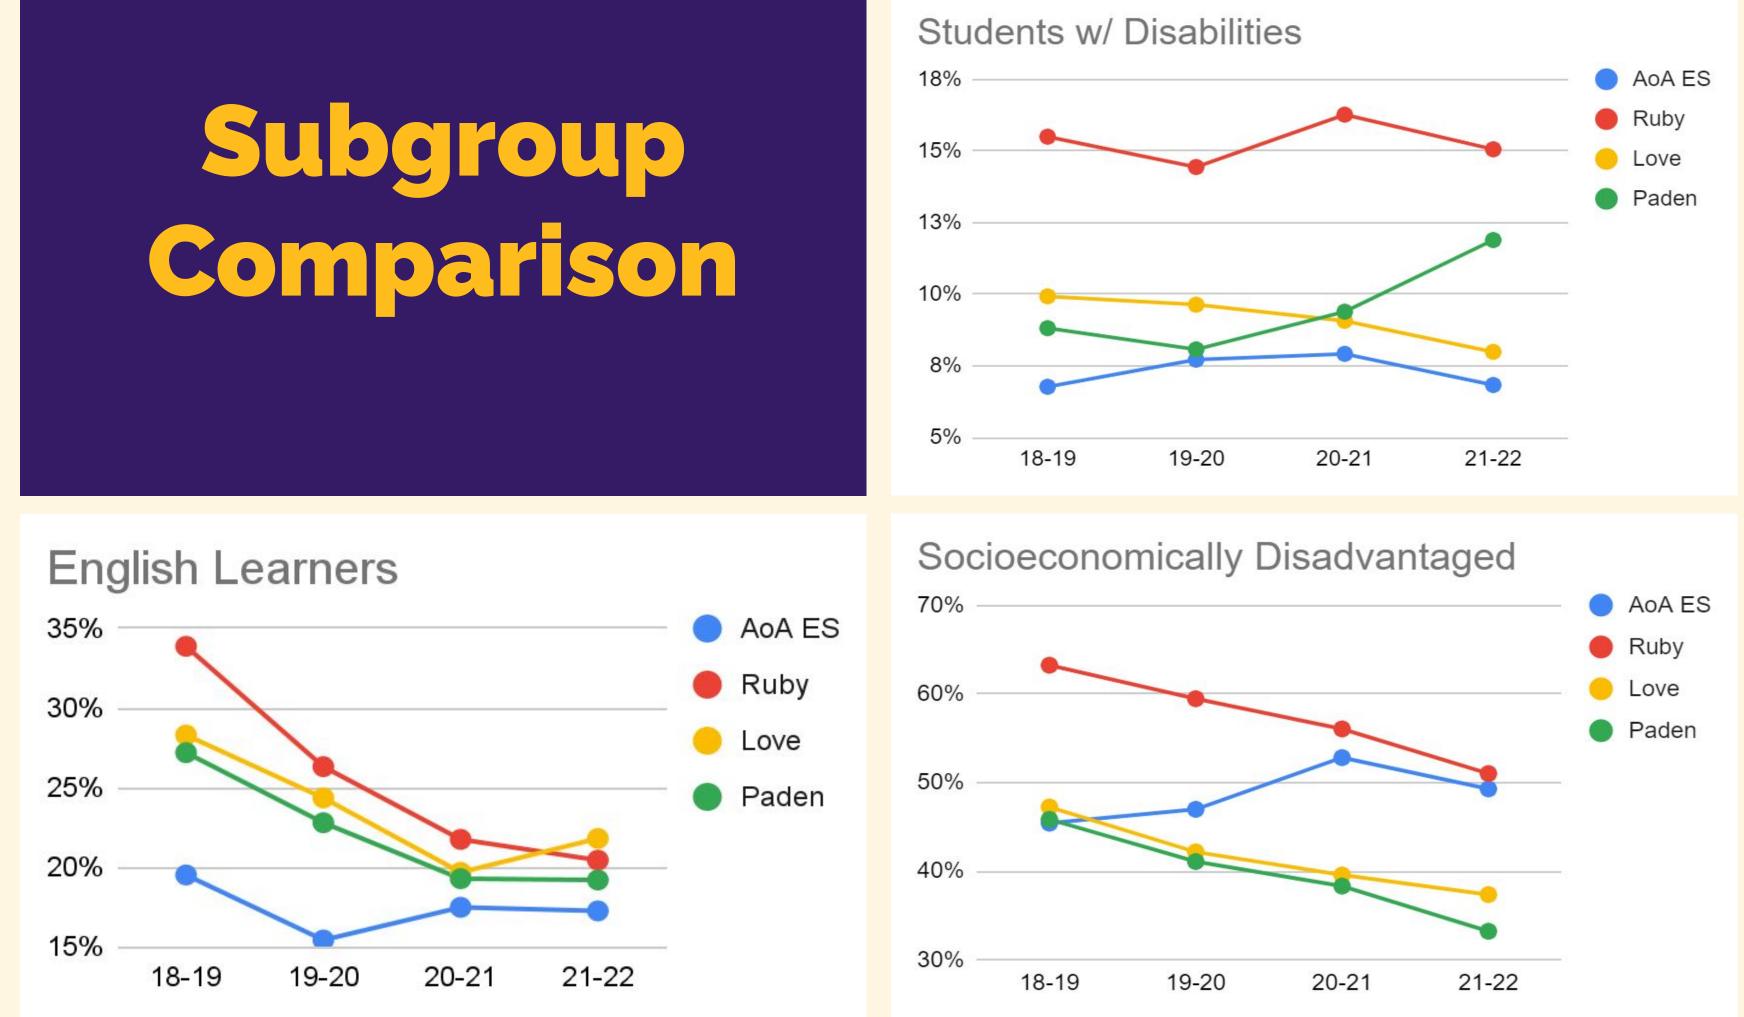

te, Oakland                              |  |  |  |  |
| 8                | 08/19/2022 | Homeschool, nothing negative just by choice   |  |  |  |  |
| 8                | 09/12/2022 | Moved, Fremont                                |  |  |  |  |

# **Demographic Information**









# What Does AoA's Middle School Diversity Look Like **Compared to Other Alameda Middle Schools, AUSD and OUSD entirely, and California Schools**





21-22 Race/Ethnicity Comparison

### Powered by BoardOnTrack





Powered by BoardOnTrack



# What Does AoA's <u>Elementary</u> School Diversity Look Like **Compared to Other Alameda Elementary Schools, AUSD** and OUSD entirely, and California Schools

### 19-20 Race/Ethnicity Comparison



### 20-21 Race/Ethnicity Comparison



21-22 Race/Ethnicity Comparison





Powered by BoardOnTrack

# **Enrollment Information**





# What does 60% Look Like?

|       |         | 60% of     |         | Out of   | Current     | Grade                                                                                                                                                                    | Targets          | 60%<br>Enrollment | Grade | Targets | 60%<br>Enrollment |
|-------|---------|------------|---------|----------|-------------|--------------------------------------------------------------------------------------------------------------------------------------------------------------------------|------------------|-------------------|-------|---------|-------------------|
| Grade | Current | Current    | Alameda | District | In-District | 0