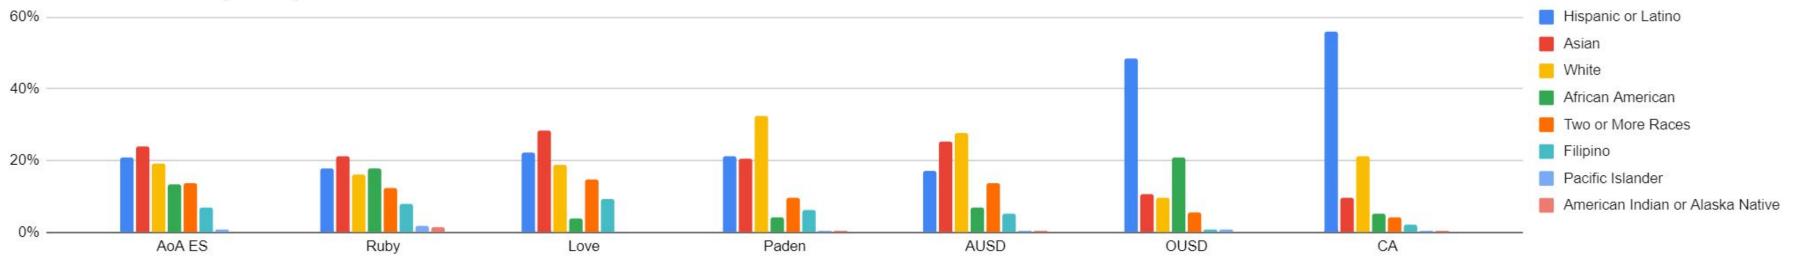

mute, Oakland                              |  |  |  |  |
| 8                | 08/19/2022 | Homeschool, nothing negative just by choice   |  |  |  |  |
| 8                | 09/12/2022 | Moved, Fremont                                |  |  |  |  |

# **Demographic Information**









# What Does AoA's Middle School Diversity Look Like **Compared to Other Alameda Middle Schools, AUSD and OUSD entirely, and California Schools**





21-22 Race/Ethnicity Comparison

### Powered by BoardOnTrack





Powered by BoardOnTrack



# What Does AoA's <u>Elementary</u> School Diversity Look Like **Compared to Other Alameda Elementary Schools, AUSD** and OUSD entirely, and California Schools

### 19-20 Race/Ethnicity Comparison



### 20-21 Race/Ethnicity Comparison



21-22 Race/Ethnicity Comparison





Powered by BoardOnTrack

# **Enrollment Information**





# What does 60% Look Like?

|       |         | 60% of     |         | Out of   | Current     | Grade                                                                                                                                                                    | Targets          | 60%<br>Enrollment | Grade | Targets | 60%<br>Enrollment |
|-------|---------|------------|---------|----------|-------------|--------------------------------------------------------------------------------------------------------------------------------------------------------------------------|------------------|-------------------|-------|---------|-------------------|
| Grade | Current | Current    | Alameda | District | In-District | 0