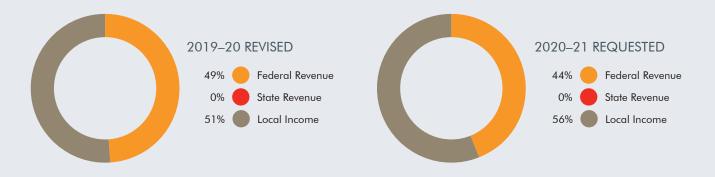

#### **REVENUES**

d. State Revenue is on track with Revised budget amounts. Federal draws have been submitted and will increase Federal revenue for the month of June. CARES act revenue will also come in before year end and will increase revenue as well. Food service revenue is down \$65,000 from projections but this is offset by a decrease in expenditures of \$64,000.