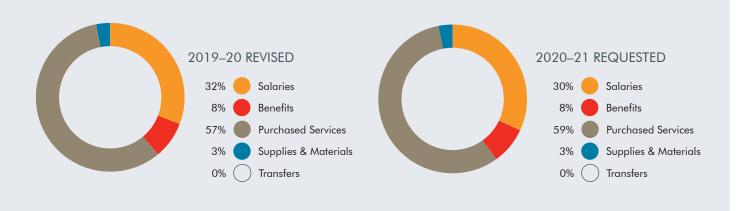

#### **EXPENDITURES**

- e. Salaries & Benefits-Salaries and Benefits appear to be on track with Revised Budget
- f. Purchased Services- Purchased services appear to be on track with the Revised Budget
- g. Supplies & Materials- Calculating slightly over budget. However, additional funds related to the CARES act should offset the overage due to additional technology purchases.
- h. Equipment-Equipment appears to be on track with the revised budget. Although the percentage is 100% of budget there are no other projected expenditures expected before year end.
- i. Lease & Property Taxes-Lease and Property Taxes are right on track with Revised budget. The low percentage is due to remaining lease payments and loan payments yet to be paid.
- j. Dues & Other Expenses- Other expenses appear to be on track with Revised Budget. Although the percentage is 99% of budget there are minimum projected expenditures expected before year end.