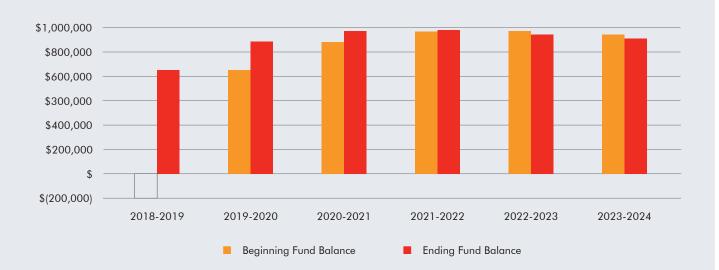

#### **BALANCE SHEET**

- a. Cash-Cash balance is adequate to cover 61 days of expenditures. Based on cash flow projections there should be adequate money in the bank to cover all expenditures for the remainder of the year.
- b. Accounts Payable and Accrued Salaries & Benefits- Accounts payable includes a remaining line of Credit balance in the amount of \$68,412 due to Athlos Academies. The full balance of the loan should be paid off by the end of the current year. All other items reflect expenses that were invoiced in the current month but have yet to have payment submitted.
- c. Fund Balance- Fund balance in the current month is higher then budgeted due mainly to the timing of state revenue being received before all fiscal year expenditures. Projected fund balance is projected to be higher due to additional funds received for the CARES act (Federal COVID-19 funds).