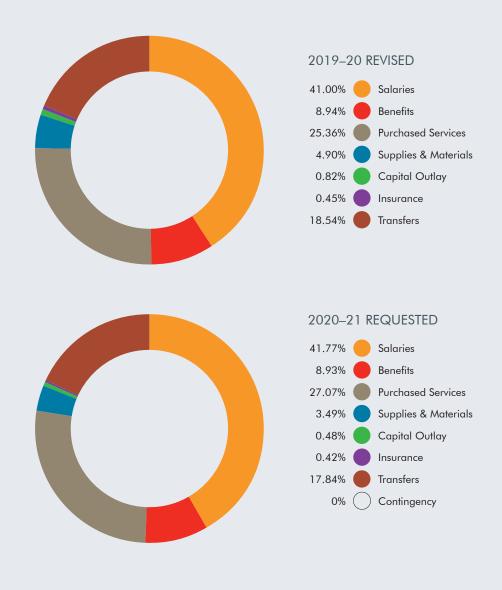

# Athlos Academy Jefferson Parish Summary Revenue and Expense Statement For the year-ending June 30, 2020 As of May 31, 2020-92% of FY19-20 of Year Complete

|                           | FY18-19<br>Activity | FY19-20<br>Revised<br>Budget | Year to Date<br>Activty | % of<br>Original<br>Budget | FY19-20<br>Projected<br>Activity |
|---------------------------|---------------------|------------------------------|-------------------------|----------------------------|----------------------------------|
| REVENUES                  |                     |                              |                         |                            |                                  |
| Beginning Fund Balance    | \$(158,230)         | \$654,037                    | \$654,037               | 100%                       | \$654,037                        |
| State & MFP funding       | 9,558,102           | 11,436,500                   | 10,448,437              | 91%                        | 11,436,500                       |
| Food Service Program*     | 40,651              | _                            | _                       | 0%                         | _                                |
| Local Income              | 143,614             | 22,000                       | 12,583                  | 57%                        | 22,000                           |
| Federal grant revenue     | 1,233,541           | 1,999,279                    | 1,180,923               | 59%                        | 1,933,905                        |
| TOTAL REVENUE             | \$10,817,678        | \$14,111,816                 | \$12,295,980            | 87%                        | \$14,046,442                     |
|                           |                     |                              |                         |                            |                                  |
| EXPENDITURES              |                     |                              |                         |                            |                                  |
| Salaries & Benefits**     | \$4,754,076         | \$6,218,837                  | \$5,092,615             | 82%                        | \$6,218,837                      |
| Purchased Services        | 3,127,231           | 3,832,911                    | 3,364,343               | 88%                        | 3,832,911                        |
| Supplies & Materials      | 1,120,169           | 777,309                      | 789,970                 | 102%                       | 785,274                          |
| Equipment                 | 199,809             | 90,481                       | 90,481                  | 100%                       | 90,481                           |
| Lease & Property Taxes    | 887,356             | 2,055,000                    | 1,575,827               | 77%                        | 2,055,000                        |
| Dues & Other Expenses     | 75,000              | 49,592                       | 48,865                  | 99%                        | 49,464                           |
| TOTAL EXPENSES            | \$10,163,641        | \$13,024,130                 | \$10,962,101            | 84%                        | \$13,031,967                     |
|                           |                     |                              |                         |                            |                                  |
| TOTAL ENDING FUND BALANCE | \$654,037           | \$1,087,686                  | \$1,333,879             | 123%                       | \$1,014,475                      |