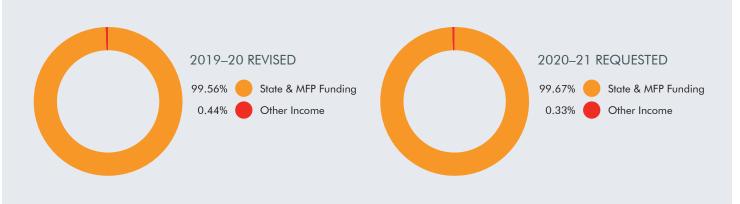

#### **REVENUES**

d. State Revenue is on track with Revised budget amounts. Federal draws have been submitted and will increase Federal revenue for the month of June. CARES act revenue will also come in before year end and will increase revenue as well. Food service revenue is down \$65,000 from projections but this is offset by a decrease in expenditures of \$64,000.