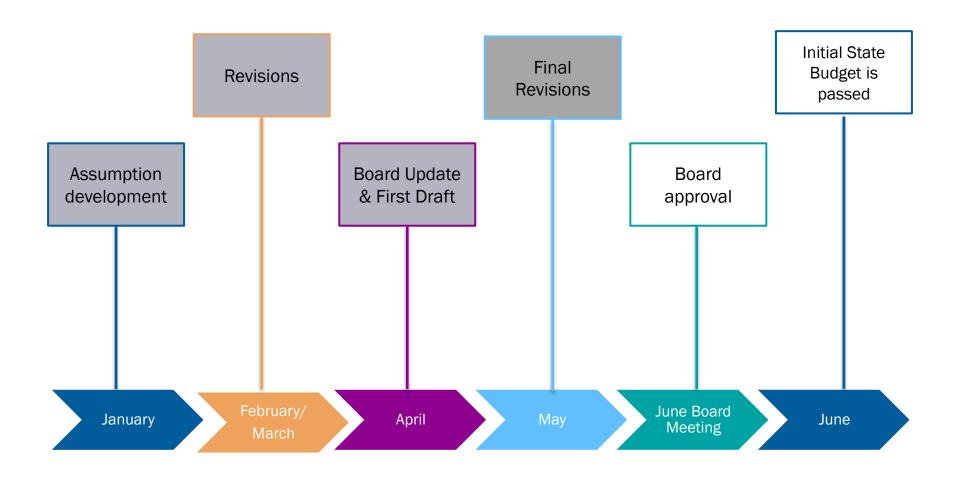

## **Budget Development**

### **Process begins in late winter/early spring with budget approval by June 30**