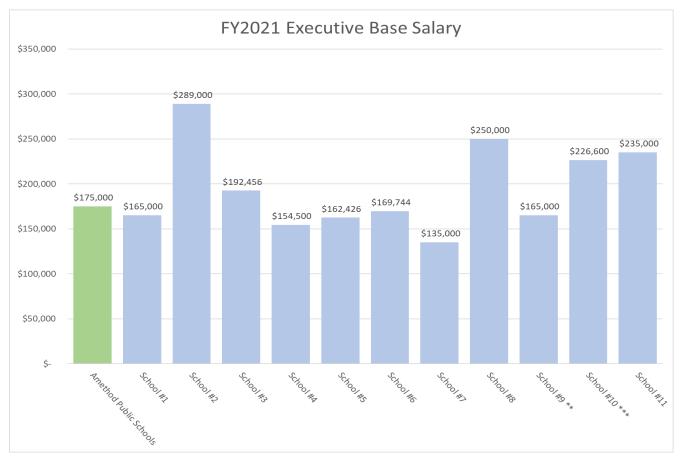

## V. Business

A. Review of Comparable Compensation Data for Charter School CEO's/Superintendents/Executive Directors

The Board will review a compensation study and identify in range of reasonable non excessive compensation to be paid to the CEO.

- B. Oral Report of Executive Compensation Paid to the CEO
- C. Approval of Employment Agreement for CEO
- D. CEO Report and School Reopening Update
- E. Finance Update
- F. Instructional Update

School Highlight: Oakland Charter High School