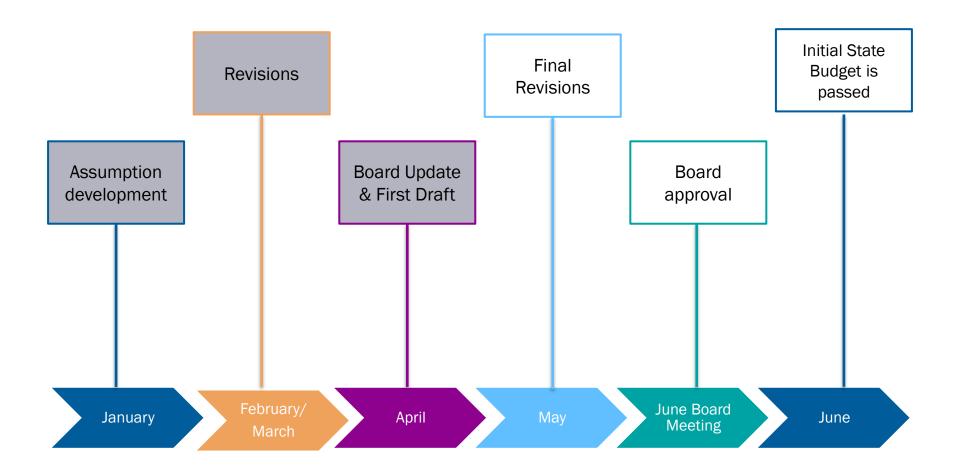

## V. Business

A. Review of Comparable Compensation Data for Charter School CEO's/Superintendents/Executive Directors

The Board will review a compensation study and identify in range of reasonable non excessive compensation to be paid to the CEO.