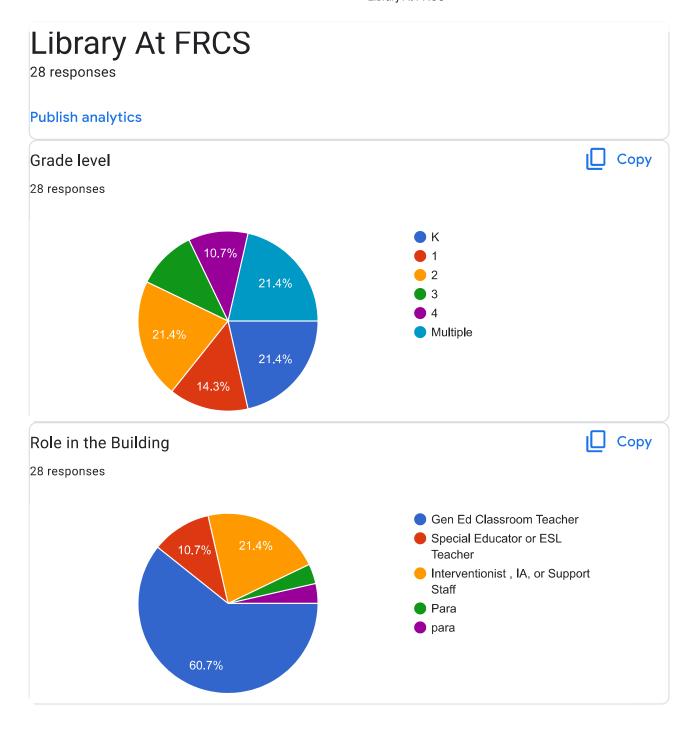

# Library & Librarian

Section: II. Leadership Report Item: B. Library & Librarian

Purpose: Discuss

Submitted by:

Related Material: Library Survey - Staff - January 2023.pdf

What supports, if any, would you need to incorporate library into your schedule?