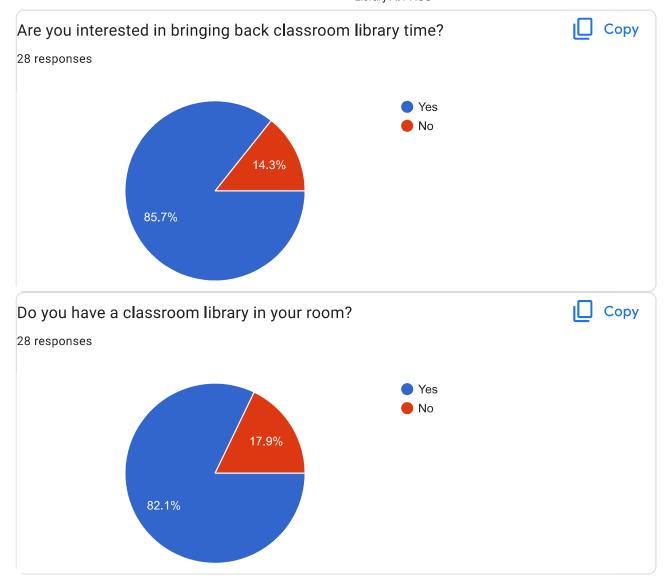

# Library & Librarian

Section: II. Leadership Report Item: B. Library & Librarian

Purpose: Discuss

Submitted by:

Related Material: Library Survey - Staff - January 2023.pdf

What supports, if any, would you need to incorporate library into your schedule?