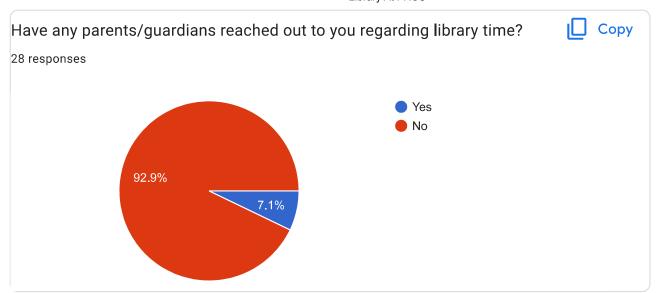

# Library & Librarian

Section: II. Leadership Report Item: B. Library & Librarian

Purpose: Discuss

Submitted by:

Related Material: Library Survey - Staff - January 2023.pdf

What supports, if any, would you need to incorporate library into your schedule?