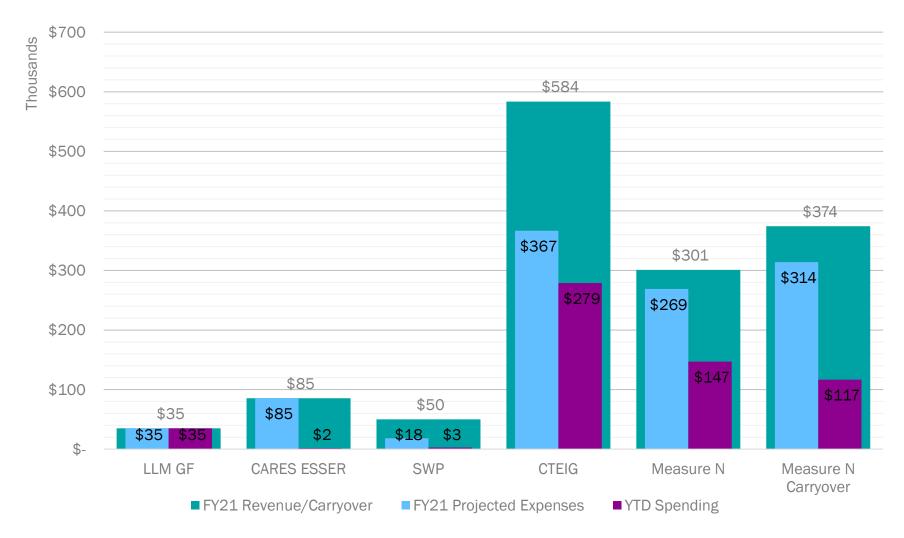

## **Restricted Spending Update**

## With CARES LLM spent, now spending other federal COVID relief funds