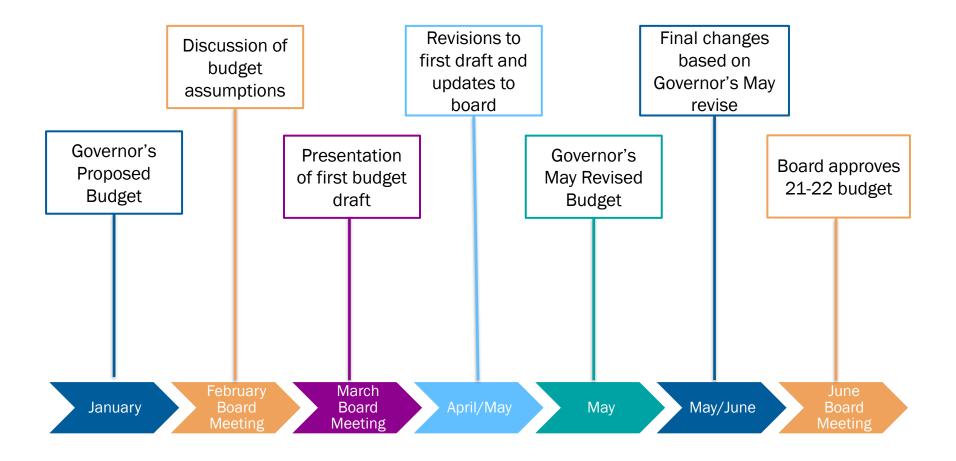

## **21-22** Budget Development

## **Process began in January; approval by June 30**