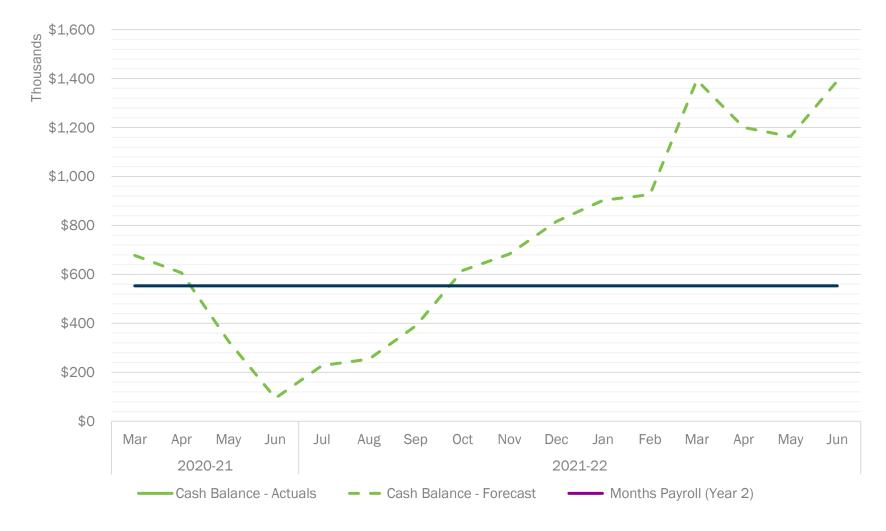

## 21-22 Monthly Cash Flow Projection

## **Deferral repayments in fall drive cash increase**