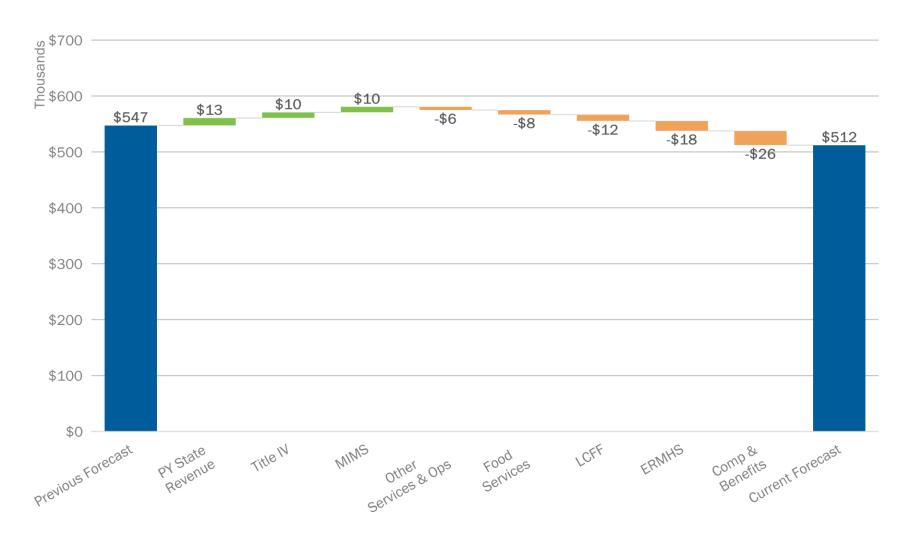

## **20-21 Forecast Waterfall**

## State funding and payroll adjustments decrease operating income

## **Net \$35K decrease in operating income**

|                       |                               | 2020-21   | 2020-21   | Variance |
|-----------------------|-------------------------------|-----------|-----------|----------|
|                       |                               | Previous  | Current   |          |
|                       |                               | Forecast  | Forecast  |          |
|                       | LCFF Entitlement              | 4,434,388 | 4,422,829 | (11,559) |
|                       | Federal Revenue               | 745,039   | 775,039   | 30,000   |
| Revenue               | Other State Revenues          | 873,727   | 872,566   | (1,162)  |
| Revenue               | Local Revenues                | 460,880   | 459,611   | (1,269)  |
|                       | Fundraising and Grants        | -         | -         | -        |
|                       | Total Revenue                 | 6,514,035 | 6,530,045 | 16,010   |
|                       | Compensation and Benefits     | 3,514,917 | 3,540,504 | (25,587) |
|                       | Books and Supplies            | 414,411   | 444,453   | (30,042) |
| Evnoncoo              | Services and Other Operating  | 1,706,035 | 1,701,818 | 4,217    |
| Expenses              | Depreciation                  | 272,578   | 272,578   | -        |
|                       | Other Outflows                | 58,691    | 58,691    | -        |
| Total Expenses        |                               | 5,966,632 | 6,018,045 | (51,413) |
|                       | Operating Income              | 547,402   | 512,000   | (35,403) |
|                       | Beginning Balance (Unaudited) | 1,558,778 | 1,558,778 | -        |
|                       | Operating Income              | 547,402   | 512,000   | (35,403) |
| Ending Fund Ba        | lance (incl. Depreciation)    | 2,106,180 | 2,070,777 | (35,403) |
| <b>Ending Fund Ba</b> | lance as % of Expenses        | 35.3%     | 34.4%     | -0.9%    |