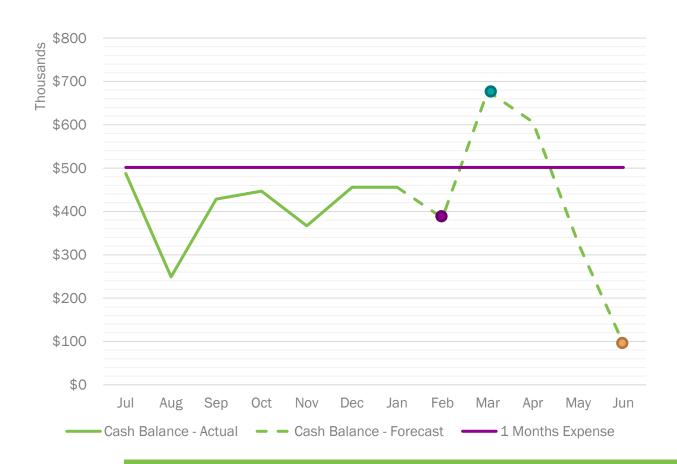

## 20-21 Monthly Cash Flow Projection

## Impact of deferrals delayed by grant funding and LCFF schedule

#### Revenue assumptions:

- <u>February</u> 87K 19-20 SB740
- March \$28K
   ERMHS, 204K 20 21 SB740, 35K
   SWP, \$164K
   Measure N, \$42K
   PY Fed SPED, \$10K
   PY CTEIG
- June 102K 20-21 SB740, 133K Measure N, 137K repayment of Prop 39 Clean Energy funding

With improved cash projection, financing may not be needed