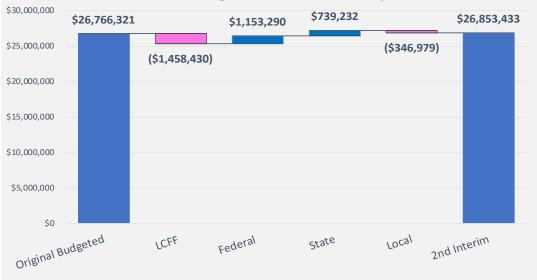

## FY22 Financial Highlights

- Enrollment is down 22 students as of March compared to being less 48 students reported at 2<sup>nd</sup> Interim
  - **ADA** is approximately 87% overall
  - **Total financial impact** of Enrollment and ADA on LCFF revenues less \$1.5m as of 2<sup>nd</sup> Interim but with the latest figures the overall impact is closer to \$1.2m (ballpark)
- ESSER Funding: We are currently budgeting ~\$1.5 M in Esser funds for the 22-23 and 23-24 SY
- We are no longer operating at a deficit due to the newly awarded Expanded Learning Opportunities Program (\$700k)

## Previously Reported-FY22 LCPS Income Statement

| TOTAL LCPS                                        | 2nd Interim as of 01/22 | 1st Interim as of 10/21 | REVISED BUDGET as of 9/21 | ORIGINAL BUDGET as of 6/21 |
|---------------------------------------------------|-------------------------|-------------------------|---------------------------|----------------------------|
|                                                   | Total NO PPP            | Total NO PPP            | Total                     | Total                      |
|                                                   |                         |                         |                           |                            |
| LCFF Sources                                      | 15,424,662              | 15,383,626              | 15,975,915                | 16,883,092                 |
| Federal Revenues                                  | 4,328,186               | 4,312,555               | 5,025,714                 | 3,174,896                  |
| Other State Revenues                              | 5,061,659               | 4,315,741               | 4,267,642                 | 4,322,427                  |
| Local Revenues                                    | 2,038,926               | 2,038,926               | 4,499,326                 | 2,385,905                  |
| Total Revenue                                     | 26,853,433              | 26,050,848              | 29,768,598                | 26,766,321                 |
|                                                   |                         |                         | -                         | -                          |
| Certificated Salaries                             | 13,856,427              | 13,856,427              | 13,762,435                | 13,762,435                 |
| Noncertificated Salaries                          | 1,883,794               | 1,883,794               | 1,977,786                 | 1,977,786                  |
| Employee Benefits                                 | 3,231,377               | 3,231,377               | 3,257,971                 | 3,257,971                  |
| Books and Supplies                                | 2,300,968               | 1,281,855               | 1,281,855                 | 1,281,855                  |
| Services and Other Operating Expenditures         | 4,332,204               | 5,352,824               | 5,352,824                 | 5,352,824                  |
| Capital Outlay                                    | 864,536                 | 781,182                 | 515,000                   | 515,000                    |
| Other Outgo                                       |                         | <u> </u>                | <u> </u>                  | <u> </u>                   |
| Total Expense                                     | 26,469,306              | 26,387,459              | 26,147,871                | 26,147,871                 |
|                                                   |                         |                         | -                         | -                          |
| EXCESS (DEFICIENCY) OF REVENUES OVER EXPENDITURES | 384,127                 | (336,611)               | 3,620,727                 | 618,450                    |