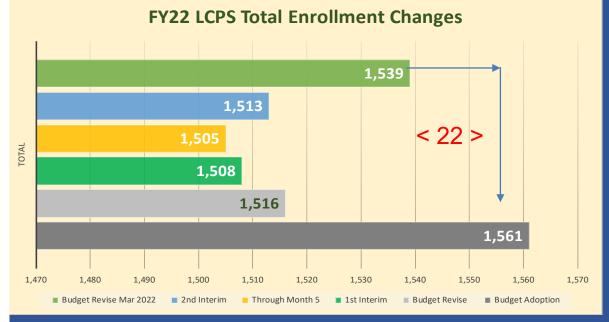

## FY22 Financial Highlights

- Enrollment is down 22 students as of March compared to being less 48 students reported at 2<sup>nd</sup> Interim
  - **ADA** is approximately 87% overall
  - **Total financial impact** of Enrollment and ADA on LCFF revenues less \$1.5m as of 2<sup>nd</sup> Interim but with the latest figures the overall impact is closer to \$1.2m (ballpark)
- ESSER Funding: We are currently budgeting ~\$1.5 M in Esser funds for the 22-23 and 23-24 SY
- We are no longer operating at a deficit due to the newly awarded Expanded Learning Opportunities Program (\$700k)