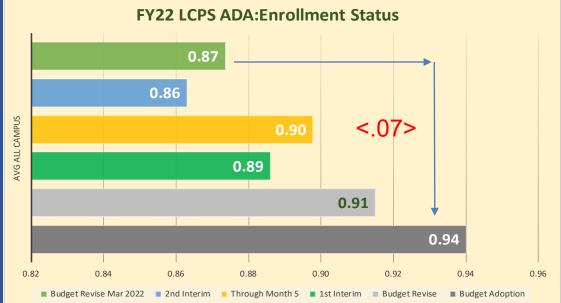

## FY22 Financial Highlights

- Enrollment is down 22 students as of March compared to being less 48 students reported at 2<sup>nd</sup> Interim
  - **ADA** is approximately 87% overall
  - **Total financial impact** of Enrollment and ADA on LCFF revenues less \$1.5m as of 2<sup>nd</sup> Interim but with the latest figures the overall impact is closer to \$1.2m (ballpark)
- ESSER Funding: We are currently budgeting ~\$1.5 M in Esser funds for the 22-23 and 23-24 SY
- We are no longer operating at a deficit due to the newly awarded Expanded Learning Opportunities Program (\$700k)