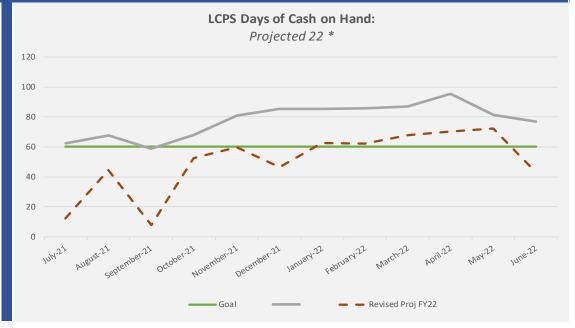

| 1 | 216 | 94.4% |

### Waitlist exhausted:

| 3rd | 7th | 9th  |
|-----|-----|------|
|     | 8th | 10th |
|     |     | 11th |



# FY 23 Budget Development Updates

## FY23 Budget Development Status

- Where we are:
  - Updated total staffing needed Core and Non-Core
  - Updated Salary Projection File that matches new salaries per the addendum process

- Budget Development Model Template created to track budget implications for 6 schools

- Next Steps
  - Reconcile resource allocations with assigned expenses
  - Balance resources
  - Prep the deck for Finance Committee on May 25<sup>th</sup>
  - Prep the deck for Board Approval on June 8th



**FY22 Current Year** to Date Income/Cash **Flow Statement** Review

### FY22 LCPS Fiscal Dashboard



FY22 Change in Revenue Assumptions\*







## FY22 Financial Highlights

- Enrollment is down 22 students as of March compared to being less 48 students reported at 2<sup>nd</sup> Interim
  - **ADA** is approximately 87% overall
  - **Total financial impact** of Enrollment and ADA on LCFF revenues less \$1.5m as of 2<sup>nd</sup> Interim but with the latest figures the overall impact is closer to \$1.2m (ballpark)
- ESSER Funding: We are currently budgeting ~\$1.5 M in Esser funds for the 22-23 and 23-24 SY
- We are no longer operating at a deficit due to the newly awarded Expanded Learning Opportunities Program (\$700k)

## Previously Reported-FY22 LCPS Income Statement

| TOTAL LCPS                                        | 2nd Interim as of 01/22 | 1st Interim as of 10/21 | REVISED BUDGET as of 9/21 | ORIGINAL BUDGET as of 6/21