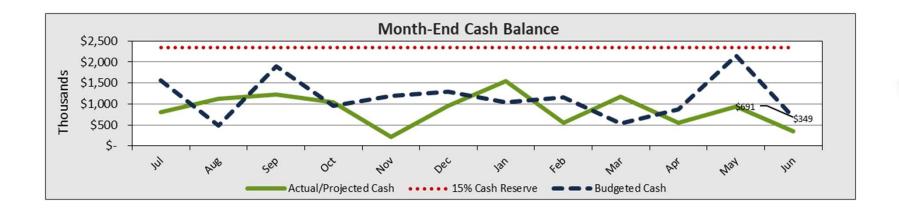

---------|---------|--|--|--|--|
|                  | Forecast  |           | Budget    | Fav/(Unf) |         |  |  |  |  |
|                  |           |           |           |           |         |  |  |  |  |
| \$               | 929,198   | \$        | 632,291   | \$        | 296,906 |  |  |  |  |
|                  | 722,557   |           | 722,557   |           |         |  |  |  |  |
| <u>\$</u>        | 1,651,755 | <u>\$</u> | 1,354,849 |           |         |  |  |  |  |
|                  | 10.6%     |           | 7.8%      |           |         |  |  |  |  |



# **CLARKSVILLE - Cash Balance**



- No concerns projected in cash balance
- Factoring to end in June 2022 however will be needed in FY22-23 due to projected growth in enrollment.
- Year-end cash projected at \$349K





# **CLARKSVILLE – Compliance Reports**

| Area    | Due Date        | Description