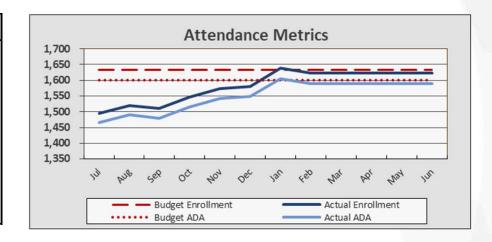

-----|---------------|-----------------|---------------|--|--|--|--|--|--|--|
|                             | <u>Actual</u> | <u>Forecast</u> | <u>Budget</u> |  |  |  |  |  |  |  |
| Average Enrollment          | n/a           | 1561            | 1633          |  |  |  |  |  |  |  |
| ADA                         | n/a           | 1530            | 1600          |  |  |  |  |  |  |  |
| Attendance Rate             | n/a           | 98.0%           | 98.0%         |  |  |  |  |  |  |  |
| Unduplicated %              | 34.9%         | 34.8%           | 34.9%         |  |  |  |  |  |  |  |
| Revenue per ADA             |               | \$10,822        | \$11,303      |  |  |  |  |  |  |  |
| Expenses per ADA            |               | \$10,710        | \$10,908      |  |  |  |  |  |  |  |





# **CLARKSVILLE - Revenue**



Some narrowing of variances in Other State Revenues.

# Revenue

State Aid-Rev Limit Federal Revenue Other State Revenue Other Local Revenue

**Total Revenue** 

|           |           | Ye | ar-to-Date |           |             |  |
|-----------|-----------|----|------------|-----------|-------------|--|
|           | Actual    |    | Budget     | Fav/(Unf) |             |  |
|           |           | ,  |            |           |             |  |
| \$        | 7,949,322 | \$ | 8,200,470  | \$        | (251,148)   |  |
|           | 222,413   | _  | 711,579    |           | (489,166)   |  |
|           | 954,315   | _  | 1,324,744  |           | (370,429)   |  |
|           | 2,332     | _  |            |           | 2,332       |  |
| <u>\$</u> | 9,128