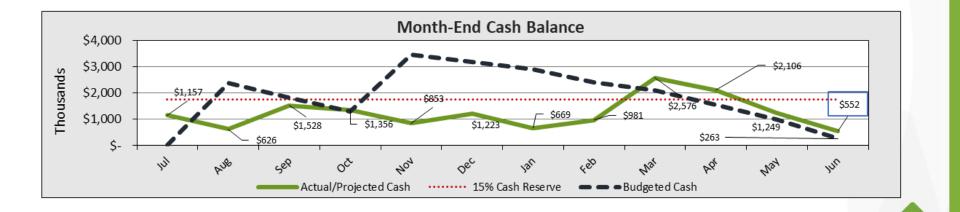

## **CLARKSVILLE - Cash Balance**

Positive cash levels projected.

## **CLARKSVILLE - Appendix**

- Monthly Cash Flow / Forecast 20-21
- Budget vs. Actual
- Statement of Financial Position
- Statement of Cash Flows
- Check Register
- AP Aging
- Due-To/Due-From Balance

Monthly Cash Flow/Forecast FY20-21