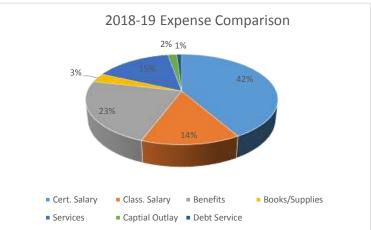

|         |        |      |            |         |        |    |            |
|                                                                 |                        |       |               |         |        |        |                 |         |        |      |            |         |        |    |            |
| Total Commant Vasa I CEE Foundings                              |                        |       | 20 205 004    |         | 0.440/ |        | 20 405 252      |         | 0.070/ |      | 20.004.500 |         | 0.040/ |    | 20.045.450 |
| Total Current Year LCFF Funding                                 |                        |       | 28,305,891    |         | 3.11%  |        | 29,185,253      |         | 2.67%  |      | 29,964,500 |         | 2.94%  |    | 30,845,456 |