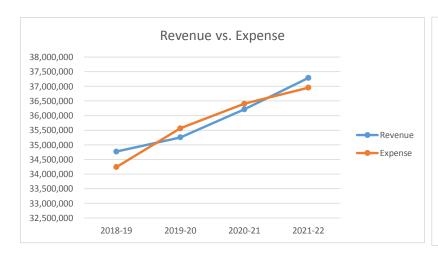

|         |        |      |            |         |        |    |            |
|                                                                 |                        |       |               |         |        |        |                 |         |        |      |            |         |        |    |            |
| Total Commant Vasa I CEE Foundings                              |                        |       | 20 205 004    |         | 0.440/ |        | 20 405 252      |         | 0.070/ |      | 20.004.500 |         | 0.040/ |    | 20.045.450 |
| Total Current Year LCFF Funding                                 |                        |       | 28,305,891    |         | 3.11%  |        | 29,185,253      |         | 2.67%  |      | 29,964,500 |         | 2.94%  |    | 30,845,456 |