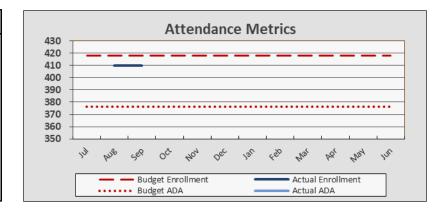

#### **Enrollment and Per Pupil Data**

| Enrollment & Per Pupil Data |               |                 |               |  |  |  |
|-----------------------------|---------------|-----------------|---------------|--|--|--|
|                             | <u>Actual</u> | <u>Forecast</u> | <u>Budget</u> |  |  |  |
| Average Enrollment          | 410           | 410             | 418           |  |  |  |
| ADA                         | n/a           | 369             | 376           |  |  |  |
| Attendance Rate             | n/a           | 90.0%           | 90.0%         |  |  |  |
| Unduplicated %              | 88.1%         | 88.1%           | 88.1%         |  |  |  |
| Revenue per ADA             |               | \$22,747        | \$22,092      |  |  |  |
| Expenses per ADA            |               | \$19,948        | \$19,508      |  |  |  |

#### **Attendance Metrics**

Enrollment 410 down slightly from budget. 90% ADA forecast (369) and rolling UPP 88.1%. LCFF is calculated at \$15,200+ per ADA.