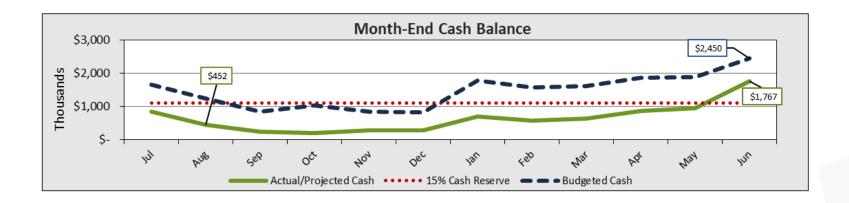

#### **Highlights**

- Current enrollment 410, ADA forecast 369.
- Goal surplus \$800K+ range (10%+) should strengthen cashflow for growth.
- Cash ended month \$452K. Cash timing will weaken through Feb, forecast to strengthen in Q4.
- Multi-year planning
- Facility finance current projections model 1.15 lease coverage ratio at \$1.4 million+ annual lease cost.

# Surplus / (Deficit) & Fund Balance

Forecast fund balance \$2.6 million, 36%, should stabilize cashflow.

Total Surplus(Deficit)
Beginning Fund Balance
Ending Fund Balance
As a % of Annual Expenses

| Year-to-Date              |           |    |           |    |          |
|---------------------------|-----------|----|-----------|----|----------|
| Actual Forecast Fav/(Unf) |           |    |           |    | av/(Unf) |
| \$                        | (777,387) | \$ | (758,754) | \$ | (18,633) |
|                           | 1,622,349 |    | 1,622,349 |    |          |
| <u>\$</u>                 | 844,962   | \$ | 863,595   |    |          |
|                           | 11.5%     |    | 11.8%     |    |          |

| Annual/Full Year    |                     |           |  |  |  |
|---------------------|---------------------|-----------|--|--|--|
| Forecast            | Forecast            | Fav/(Unf) |  |  |  |
|                     |                     |           |  |  |  |
| \$ 1,032,853        | \$ 972,025          | \$ 60,827 |  |  |  |
| 1,622,349           | 1,622,349           |           |  |  |  |
| <u>\$ 2,655,202</u> | <u>\$ 2,594,374</u> |           |  |  |  |
| 36.1%               | 35.4%               |           |  |  |  |

# Cash Balance

- Current cash is \$425K.
- Cash increases with forecast collection of AR at year-end.

Area

FINANCE

DATA TEAM

FINANCE

FINANCE

FINANCE