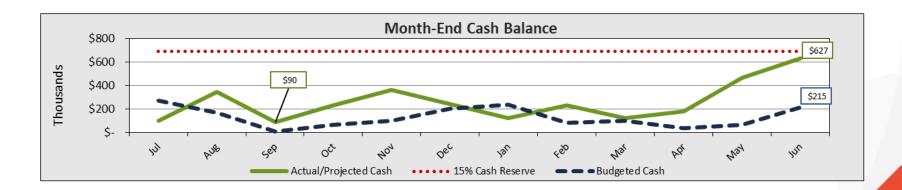

# **Highlights**

- Board planning questions/notes for 2022/23:
  - Goal surplus for 2022/23? \$700K range (15%) should stabilize cashflow in Year 3.
  - Expense forecast increased to utilize PCSGP (\$535K available).
  - New grant awards available through 6/26 (\$113K) and 6/28 (\$388K) defer until 2023/24?
  - Payment of new grants anticipated during 2022/23, improving cashflow.
  - Expanded Learning Program, \$444K awarded, current forecast \$158K.
- Ending fund balance forecast \$900K+ with federal support (PCSGP and ESSER III).
- Cash ended month \$90K, with \$393K receivables factored (repaid Oct-Nov).
- Additional factoring issued in October (\$487,500 Nov, Dec, Jan), November advance forecast \$325,000.

# Cash Balance

- Current cash is \$90K with \$393K advanced, net cash (\$303K).
- Currently factored Sep and Oct receivables, factoring of Nov, Dec and Jan in October.
- Additional factoring forecast in November (Feb and Mar) and April (May).
- PCSGP provides significant funding, cash reimbursements quarterly.
- Strong surplus in Year 2 will strengthen cashflow once AR is fully collected.