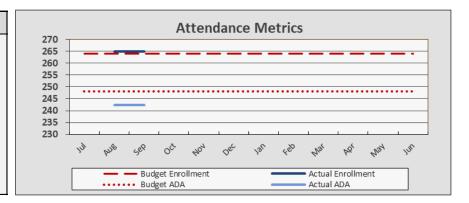

# **Enrollment and Per Pupil Data**

| Enrollment & Per Pupil Data                |       |          |          |  |  |  |  |
|--------------------------------------------|-------|----------|----------|--|--|--|--|
| <u> Actual</u> <u>Forecast</u> <u>Budg</u> |       |          |          |  |  |  |  |
| Average Enrollment                         | 265   | 265      | 264      |  |  |  |  |
| ADA                                        | 242   | 249      | 248      |  |  |  |  |
| Attendance Rate                            | 91.4% | 94.0%    | 94.0%    |  |  |  |  |
| Unduplicated %                             | 91.3% | 91.3%    | 95.1%    |  |  |  |  |
| Revenue per ADA                            |       | \$21,203 | \$18,260 |  |  |  |  |
| Expenses per ADA                           |       | \$18,450 | \$17,151 |  |  |  |  |

# **Attendance Metrics**

Enrollment at budget, early attendance rate lower (92%). 94% ADA forecast (249.1) and rolling UPP 91.3%. LCFF is calculated at \$13,910 per ADA.