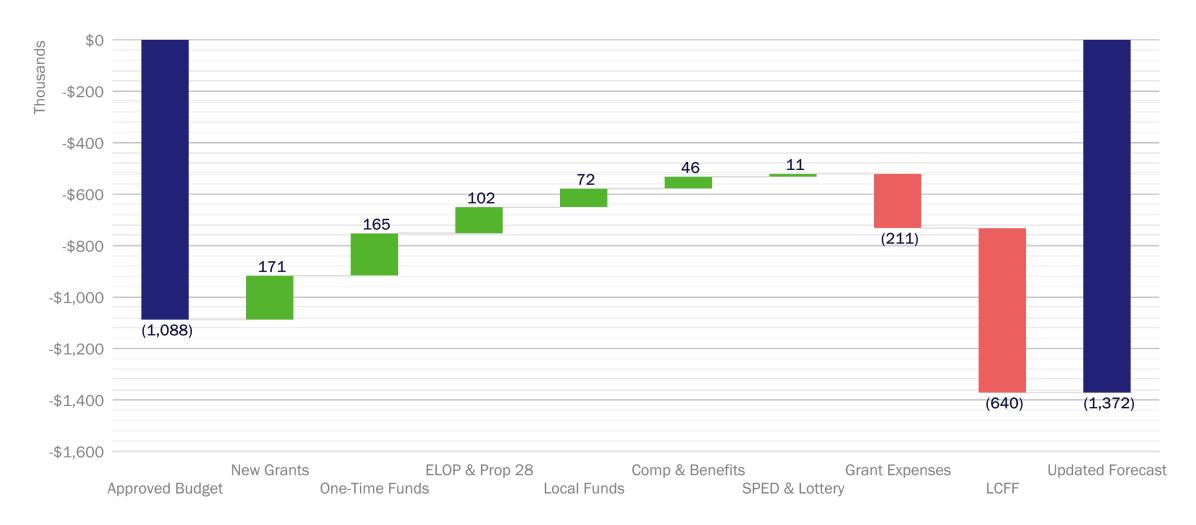

### **2024-25 Forecast Update**

#### Additional grants and one-time funding partially offset enrollment shortfall of 44 cadets

### **Approved Budget v. Current Forecast**

|                   |                                | 2024-25     | 2024-25     | Difference |
|-------------------|--------------------------------|-------------|-------------|------------|
|                   |                                | Approved    | Current     | ĺ          |
|                   |                                | Budget      | Forecast    |            |
|                   | LCFF Entitlement               | 7,477,940   | 6,837,994   | (639,946)  |
|                   | Federal Revenue                | 666,231     | 671,411     | 5,180      |
| Revenue           | Other State Revenues           | 1,497,529   | 1,941,606   | 444,077    |
|                   | Local Revenues                 | 227,344     | 299,378     | 72,034     |
|                   | Total Revenue                  | 9,869,044   | 9,750,389   | (118,655)  |
|                   | Comp and Benefits              | 7,003,334   | 6,957,110   | 46,224     |
|                   | Books and Supplies             | 997,232     | 968,920     | 28,312     |
| Evnonces          | Services and Other Ops         | 2,440,747   | 2,680,132   | (239,385)  |
| Expenses          | Depreciation                   | 492,898     | 492,898     | -          |
|                   | Other Outflows                 | 23,084      | 23,084      | -          |
|                   | Total Expenses                 | 10,957,295  | 11,122,145  | (164,850)  |
|                   | Operating Income               | (1,088,251) | (1,371,756) | (283,505)  |
|                   | Beginning Balance (Audited)    | 12,213,381  | 12,213,381  |            |
|                   | Operating Income               | (1,088,251) | (1,371,756) |            |
| Ending Fun        | d Balance (incl. Depreciation) | 11,125,130  | 10,841,625  |            |
| <b>Ending Fun</b> | d Balance as % of Expenses     | 101.5%      | 97.5%       | -4%        |