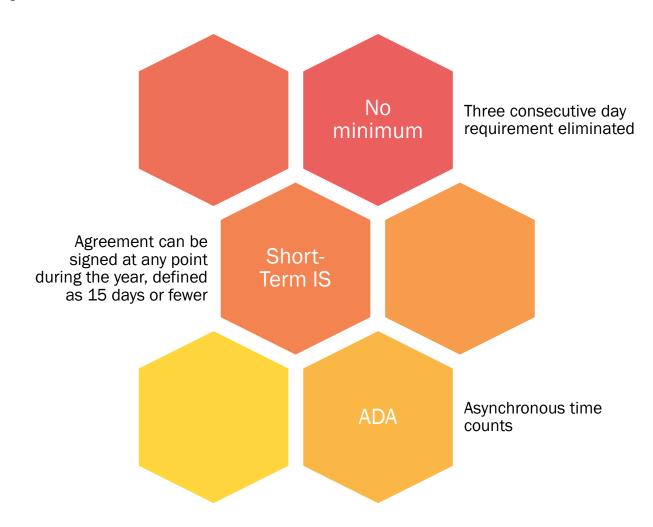

### **Attendance Recovery Program Starts July 1, 2025**

#### What

- Collect ADA, address lost instructional time & absenteeism
- CDE to share guidance by June 30, 2025

#### Who

- In-person under certificated teacher supervision
- Classroom based charters
- Voluntary participation

#### When

- Before & after school, intersession, weekends
- At least once during each term
- Not included in annual calendar or instructional minute requirements

### Independent Study

Clarifies documentation standard

### Attendance Recovery

No more than 1 day of attendance per calendar day

Different for charters vs districts & COE

1:10 student to cert teacher ratio for TK, 1:20 for Grades 1-