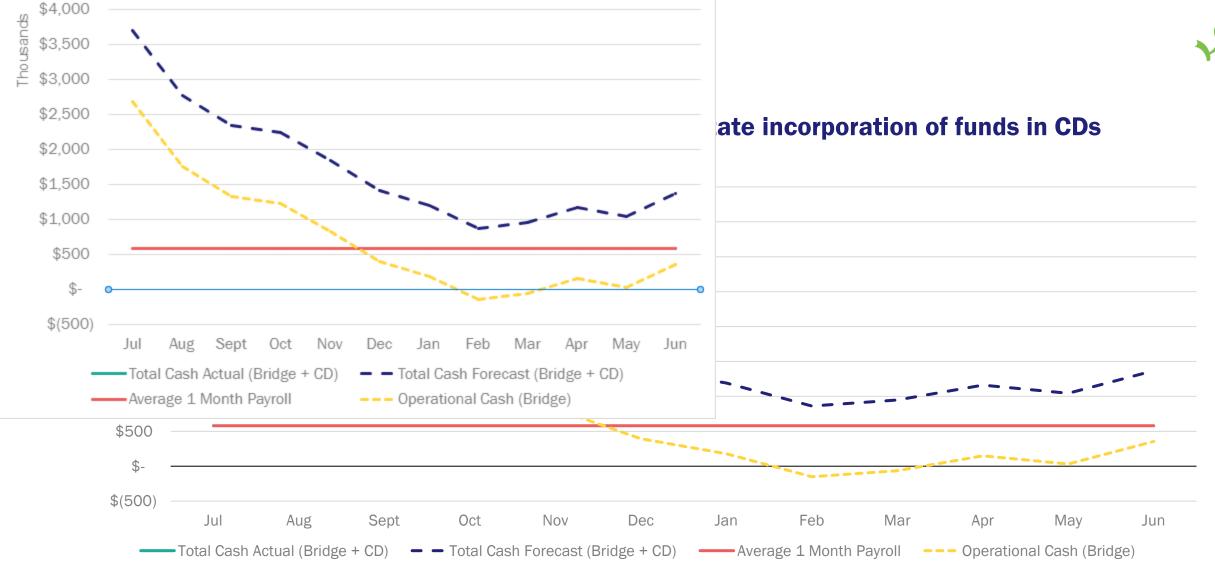

#### **Cash flow statement shows actual and projected cash activity**

|                                     |           |           |               |                                        |           |              | 2024             | 10770           |            |           |           |                |             |           |
|-------------------------------------|-----------|-----------|---------------|----------------------------------------|-----------|--------------|------------------|-----------------|------------|-----------|-----------|----------------|-------------|-----------|
|                                     | Jul       | Aug       | Sep           | Oct                                    | Nov       | Dec          | Actuals &<br>Jan | Forecast<br>Feb | Mar        | Apr       | May       | Jun            | Forecast    | Remaining |
|                                     | Actuals   | Forecast  | Forecast      | Forecast                               | Forecast  | Forecast     | Forecast         | Forecast        | Forecast   | Forecast  | Forecast  | Forecast       |             | Balance   |
| Beginning Cash                      | 2,164,624 | 2,682,870 | 1,748,604     | 1,327,371                              | 1,226,805 | 1,834,302    | 1,407,204        | 1,191,880       | 862,037    | 948,425   | 1,162,108 | 1,045,178      |             |           |
| REVENUE                             |           |           |               |                                        |           |              |                  |                 |            |           |           |                |             |           |
| LCFF Entitlement                    | 2.996     | 221,279   | 224,275       | 646,076                                | 403,696   | 405.194      | 646.076          | 403,696         | 908.081    | 841,849   | 634,153   | 635.651        | 6.837.994   | 864,97    |
| Federal Revenue                     | -         |           | DEMONS        | 00000000000000000000000000000000000000 | 89,036    | 30,344       | 30,344           | 89,036          | 30,344     | 66,604    | 89.036    | 30,344         | 671.411     | 216,32    |
| Other State Revenue                 | 52.788    | 30.489    | 225.783       | 199,271                                | 84,296    | 102,997      | 84.296           | 144,358         | 119.908    | 265,258   | 119,908   | 206.464        | 1.941.606   | 305.78    |
| Other Local Revenue                 | 297       | 1,721     | 23,425        | 23,425                                 | 23,425    | 23,425       | 23,425           | 23,425          | 23,425     | 23,425    | 23,425    | 23,425         | 299,378     | 63,11     |
| Fundraising & Grants                | 2         | 12        | 2             | (4)                                    |           | 100          | 2                | (2)             | 2          | (3)       | 2         | -              | 200.000     | -         |
| TOTAL REVENUE                       | 56,081    | 253,489   | 473,483       | 868,772                                | 600,452   | 561,959      | 784,140          | 660,514         | 1,081,758  | 1,197,135 | 866,522   | 895,884        | 9,750,388   | 1,450,19  |
| EXPENSES                            |           |           |               |                                        |           |              |                  |                 |            |           |           |                |             |           |
| Certificated Salaries               | 33,509    | 355.437   | 351.184       | 352,713                                | 352,713   | 352,713      | 352,713          | 352,713         | 352,713    | 352,713   | 352.713   | 96,466         | 3,658,301   | 7=        |
| Classified Salaries                 | 62,362    | 112,539   | 110,861       | 112,587                                | 112,587   | 112,587      | 112,587          | 112,587         | 112,587    | 112,587   | 112,587   | 93,861         | 1,280,317   | -         |
| Employee Benefits                   | 185,863   | 159.020   | 186,938       | 180,036                                | 178,735   | 178,735      | 189,143          | 180,036         | 180,036    | 173,966   | 173,966   | 52,015         | 2.018.492   | 42        |
| Books & Supplies                    | 91,631    | 45,518    | 112,848       | 70,042                                 | 70,042    | 70,042       | 70,042           | 70,042          | 70,042     | 70,042    | 70,042    | 70,042         | 968,920     | 88,54     |
| Services & Other Operating Expenses | 249,423   | 196,081   | 225,668       | 222,327                                | 222,327   | 222,327      | 222,327          | 222,327         | 227,339    | 221,491   | 221,491   | 208,158        | 2,680,132   | 18,84     |
| Capital Outlay & Depreciation       |           | 82,150    | 41,075        | 41,075                                 | 41,075    | 41,075       | 41.075           | 41,075          | 41,075     | 41,075    | 41,075    | 41,075         | 492,898     |           |
| Other Outflows                      | 4         | 3,710     | 1,843         | 1,835                                  | 1,827     | 1,819        | 1,811            | 1,803           | 1,795      | 1,787     | 1,779     | 1,771          | 23,084      | 1,30      |
| TOTAL EXPENSES                      | 622,788   | 954,455   | 1,030,417     | 980,615                                | 979,306   | 979,298      | 989,698          | 980,583         | 985,588    | 973,662   | 973,654   | 563,387        | 11,122,144  | 108,69    |
| Operating Cash Inflow (Outflow)     | (566,707) | (700,966) | (556,934)     | (111,843)                              | (378,854) | (417,339)    | (205,557)        | (320,069)       | 96,170     | 223,474   | (107,131) | 332,496        | (1,371,756) | 1,341,50  |
| Accounts Receivable                 | 1,530,268 | 6,410     | 145,435       | 21,020                                 | (16,755)  | 888          |                  | 640             | =          | 3-0       | =         | -              |             |           |
| Other Current Assets                | 119,464   |           |               | 10-1                                   | 1,012,856 | 11-11        | -                | 170             | -          | 2-01      | -         | -              |             |           |
| Fixed Assets                        | 4         | 82.150    | 41.075        | 41.075                                 | 41,075    | 41,075       | 41.075           | 41.075          | 41,075     | 41,075    | 41.075    | 41.075         |             |           |
| Accounts Payable                    | 51,940    | (51,940)  | ia a trialica | 0-0 UE 10-0                            | =         | 10160761     | 12.13451210      | 120E-02145      | 1313443345 | 140       | 6         | 52400000       |             |           |
| Other Current Liabilities           | (641,765) | (143,279) | -             | 3 <b>=</b> 3                           | -         | 8 <b>+</b> 8 | -                | 1007            | -          | 10-07     | -1        | ; <del>-</del> |             |           |
| Deferred Revenue                    | 25,046    | (117,113) | (46,033)      | (46,033)                               | (46,033)  | (46,033)     | (46,033)         | (46,033)        | (46,033)   | (46,033)  | (46,033)  | (46,033)       |             |           |
| Loans Payable (Long Term)           | 4         | (9,528)   | (4,776)       | (4,784)                                | (4,792)   | (4,800)      | (4,808)          | (4,816)         | (4,824)    | (4,832)   | (4,840)   | (4,848)        |             |           |
| Ending Cash                         | 2.682.870 | 1.748.604 | 1,327,371     | 1,226,805                              | 1,834,302 | 1.407.204    | 1,191,880        | 862.037         | 948,425    | 1,162,108 | 1.045,178 | 1,367,868      |             |           |