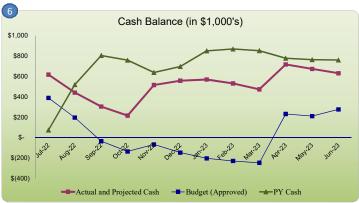

| Year-End Cash Balance |         |          |  |  |  |  |
|-----------------------|---------|----------|--|--|--|--|
| Projected             | Budget  | Variance |  |  |  |  |
| 630,902               | 276,296 | 354,606  |  |  |  |  |

#### **Balance Sheet**

As of February 28, 2023, the school's cash balance was \$530K. By June 30, 2023, the school's cash balance is projected to be \$631K, which represents a 15% reserve.

As of February 28, 2023, the Accounts Receivable balance was \$352K, down from \$352K in the previous month, due to the receipt of revenue earned in FY21-22.