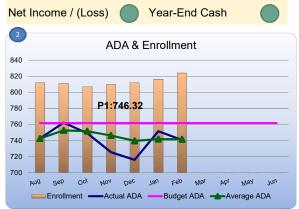

| 3           | Average Daily Attendance Analysis |               |                |                    |                         |                  |  |  |  |  |
|-------------|-----------------------------------|---------------|----------------|--------------------|-------------------------|------------------|--|--|--|--|
| Category    | Actual<br>through<br>Month 7      | Forecasted P2 | Budgeted<br>P2 | Better/<br>(Worse) | Prior Month<br>Forecast | Prior Year<br>P2 |  |  |  |  |
| Enrollment  | 824                               | 810           | 815            | (5)                | 810                     | 4,672            |  |  |  |  |
| ADA %       | 91.2%                             | 91.0%         | 92.0%          | -1.0%              | 92.8%                   | 94.1%            |  |  |  |  |
| Average ADA | 741.73                            | 742.84        | 761.82         | (18.98)            | 751.31                  | 4,397.87         |  |  |  |  |

#### **ADA**

Budgeted P2 ADA is 302.68 based on enrollment of 322 and a 94.0% attendance rate.

Forecast P2 ADA is 307.58 based on enrollment of 333 and a 92.1% attendance rate.

Actual ADA through Month 7 is 307.01 with ending enrollment of 336 and a 91.9% attendance rate.

In Month 7, ADA was 302.72 with a 90.1% attendance rate.