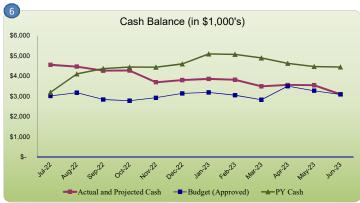

| Year-End Cash Balance     |           |           |  |  |  |  |  |  |
|---------------------------|-----------|-----------|--|--|--|--|--|--|
| Projected Budget Variance |           |           |  |  |  |  |  |  |
| 2,420,109                 | 2,890,583 | (470,474) |  |  |  |  |  |  |

#### **Balance Sheet**

As of February 28, 2023, the school's cash balance was \$2.63M. By June 30, 2023, the school's cash balance is projected to be \$2.42M, which represents a 35% reserve.

As of February 28, 2023, the Accounts Receivable balance was \$429K, down from \$429K in the previous month, due to the receipt of revenue earned in FY21-22.

#### **Balance Sheet**

As of February 28, 2023, the school's cash balance was \$3.81M. By June 30, 2023, the school's cash balance is projected to be \$3.09M, which represents a 51% reserve.

As of February 28, 2023, the Accounts Receivable balance was \$217K, down from \$217K in the previous month, due to the receipt of revenue earned in FY21-22.