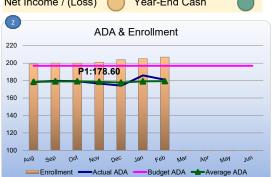

#### **KEY POINTS**

P1 ADA was 178.60

ADA through Month 7 was 179.39 or 88.6% with ending enrollment of 207 students. Future months enrollment is forecasted at 202 students with ADA of 90%.

Net Income is forecated to be \$19K, \$14K above budgeted.

| 3           |                              | Average Da    | ily Attendanc  | e Analysis         |                         |                  | 4 LCFF Supplementa        | ıl & Concer | ntration Gra | nt Factors |               |
|-------------|------------------------------|---------------|----------------|--------------------|-------------------------|------------------|---------------------------|-------------|--------------|------------|---------------|
| Category    | Actual<br>through<br>Month 7 | Forecasted P2 | Budgeted<br>P2 | Better/<br>(Worse) | Prior Month<br>Forecast | Prior Year<br>P2 | Category                  | Budget      | Forecast     | Variance   | Prior<br>Year |
| Enrollment  | 207                          | 202           | 214            | (12)               | 205                     | 203              | Unduplicated Pupil %      | 85.0%       | 92.0%        | 7.0%       | 88.1%         |
| ADA %       | 88.6%                        | 89.0%         | 92.0%          | -3.0%              | 89.0%                   | 84.0%            | 3-Year Average %          | 88.6%       | 91.1%        | 2.4%       | 91.6%         |
| Average ADA | 179.39                       | 179.62        | 196.88         | (17.26)            | 179.90                  | 166.27           | District UPP C. Grant Cap | 85.6%       | 86.0%        | 0.4%       | 85.6%         |