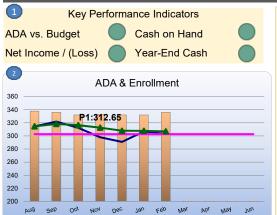

#### **KEY POINTS**

P1 ADA was 255.07

ADA through Month 7 was 255.33 or 92.3% with ending enrollment of 281 students. Future months enrollment is forecasted at 275 students with ADA of 94%.

Net Operating Income is forecated to be \$547K, \$484K above budgeted.

### **ADA**

Budgeted P2 ADA is 262.26 based on enrollment of 279 and a 94.0% attendance rate.

Forecast P2 ADA is 255.64 based on enrollment of 275 and a 92.0% attendance rate.

Actual ADA through Month 7 is 255.33 with ending enrollment of 281 and a 92.3% attendance rate.

In Month 7, ADA was 257.17 with a 91.5% attendance rate.