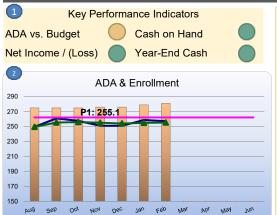

## YPI Charter Schools Inc - Financial Dashboard (February 2023)

1 Key Performance Indicators
ADA vs. Budget Cash on Hand
Net Income / (Loss) Year-End Cash

KEY POINTS

Cash on hand at June 30, 2021 was \$6.2M which represents 36.3% of total expenses.

#### **KEY POINTS**

P1 ADA was 255.07

ADA through Month 7 was 255.33 or 92.3% with ending enrollment of 281 students. Future months enrollment is forecasted at 275 students with ADA of 94%.

Net Operating Income is forecated to be \$547K, \$484K above budgeted.

| 3           |                              | Average Da    | ily Attendance | e Analysis         | LCFF Supplemental & Concentration Grant Factors |                  |                           |        |          |          |               |
|-------------|------------------------------|---------------|----------------|--------------------|-------------------------------------------------|------------------|---------------------------|--------|----------|----------|---------------|
| Category    | Actual<br>through<br>Month 7 | Forecasted P2 | Budgeted<br>P2 | Better/<br>(Worse) | Prior Month<br>Forecast                         | Prior Year<br>P2 | Category                  | Budget | Forecast | Variance | Prior<br>Year |
| Enrollment  | 281                          | 275           | 279            | (4)                | 275                                             | 289              | Unduplicated Pupil %      | 93.5%  | 95.7%    | 2.1%     | 96.3%         |
| ADA %       | 92.3%                        | 92.0%         | 94.0%          | -2.0%              | 93.0%                                           | 93.0%            | 3-Year Average %          | 94.8%  | 95.5%    | 0.7%     | 95.6%         |
| Average ADA | 255.33                       | 255.64        | 262.26         | (6.62)             | 255.53                                          | 274.20           | District UPP C. Grant Cap | 85.6%  | 85.6%    | 0.0%     | 85.6%         |