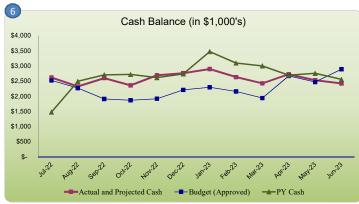

#### **Balance Sheet**

As of February 28, 2023, the school's cash balance was \$530K. By June 30, 2023, the school's cash balance is projected to be \$631K, which represents a 15% reserve.

As of February 28, 2023, the Accounts Receivable balance was \$352K, down from \$352K in the previous month, due to the receipt of revenue earned in FY21-22.