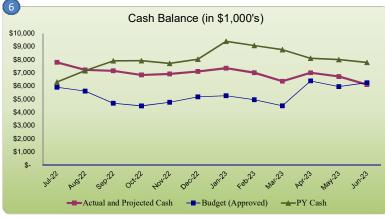

#### **Balance Sheet**

As of February 28, 2023, the school's cash balance was \$2.63M. By June 30, 2023, the school's cash balance is projected to be \$2.42M, which represents a 35% reserve.

As of February 28, 2023, the Accounts Receivable balance was \$429K, down from \$429K in the previous month, due to the receipt of revenue earned in FY21-22.

#### **Balance Sheet**

As of February 28, 2023, the school's cash balance was \$3.81M. By June 30, 2023, the school's cash balance is projected to be \$3.09M, which represents a 51% reserve.

As of February 28, 2023, the Accounts Receivable balance was \$217K, down from \$217K in the previous month, due to the receipt of revenue earned in FY21-22.