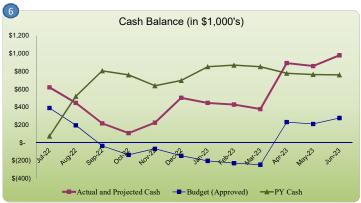

| Year-End Cash Balance         |                           |  |  |  |  |  |  |  |
|-------------------------------|---------------------------|--|--|--|--|--|--|--|
| Projected                     | Projected Budget Variance |  |  |  |  |  |  |  |
| 2,559,151 2,890,583 (331,432) |                           |  |  |  |  |  |  |  |

| Year-End Cash Balance     |  |  |  |  |  |  |  |
|---------------------------|--|--|--|--|--|--|--|
| Projected Budget Variance |  |  |  |  |  |  |  |
| 978,924 276,296 702,628   |  |  |  |  |  |  |  |