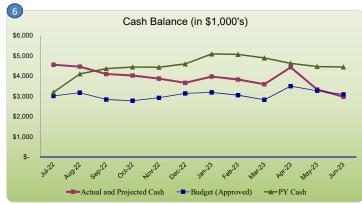

Budget ADA ——Average ADA

| Year-End Cash Balance |                               |  |  |  |  |  |  |  |
|-----------------------|-------------------------------|--|--|--|--|--|--|--|
| Projected             | Projected Budget Variance     |  |  |  |  |  |  |  |
| 2,975,141             | 2,975,141 3,086,752 (111,611) |  |  |  |  |  |  |  |

200

150

50

| Balance Sheet              | 6/30/2022  | 7/31/2022  | 8/31/2022  | 6/30/2023 FC |
|----------------------------|------------|------------|------------|--------------|
| Assets                     |            |            |            |              |
| Cash, Operating            | 4,446,002  | 4,557,033  | 4,463,182  | 2,975,141    |
| Cash, Restricted           | 0          | 0          | 0          | 0            |
| Accounts Receivable        | 869,180    | 397,226    | 265,967    | 1,033,905    |
| Due From Others            | 10         | 0          | 0          | 0            |
| Other Assets               | 42,967     | 20,611     | 20,611     | 65,726       |
| Net Fixed Assets           | 26,668,250 | 26,599,842 | 26,533,104 | 25,868,215   |
| Total Assets               | 32,026,409 | 31,574,712 | 31,282,864 | 29,942,987   |
| Liabilities                | ,. ,,      | , , ,      | . , . ,    | .,. ,        |
| A/P & Payroll              | 1,313,436  | 1,217,551  | 1,127,919  | 296,575      |
| Due to Others              | 457,158    | 472,036    | 455,491    | 462,514      |
| Deferred Revenue           | 711,322    | 711,322    | 711,322    | 150,214      |
| Other Liabilities          | 0          | 0          | 0          | ,            |
| Total Debt                 | 7,375,627  | 7,321,254  | 7,321,254  | 7,170,651    |
| Total Liabilities          | 9,857,543  | 9,722,163  | 9,615,986  | 8,079,954    |
| Equity                     |            |            |            |              |
| Beginning Fund Bal.        | 22,623,639 | 22,168,866 | 22,168,866 | 22,168,866   |
| Net Income/(Loss)          | (454,774)  |            | (501,988)  |              |
| Total Equity               | 22,168,866 | 21,852,549 | 21,666,878 | 21,863,033   |
| Total Liabilities & Equity | 29,999,266 | 29,490,120 | 29,490,120 | 29,339,517   |
| Days Cash on Hand          | 322        | 278        | 276        | 184          |
| Cash Reserve %             | 88.3%      |            | 75.6%      | 50.4%        |