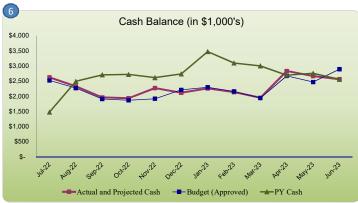

| Year-End Cash Balance         |                           |  |  |  |  |  |  |  |
|-------------------------------|---------------------------|--|--|--|--|--|--|--|
| Projected                     | Projected Budget Variance |  |  |  |  |  |  |  |
| 2,559,151 2,890,583 (331,432) |                           |  |  |  |  |  |  |  |

| Balance Sheet              | 6/30/2022 | 7/31/2022 | 8/31/2022 | 6/30/2023 FC |
|----------------------------|-----------|-----------|-----------|--------------|
| Assets                     |           |           |           |              |
| Cash, Operating            | 2,555,367 | 2,622,561 | 2,323,865 | 2,559,151    |
| Cash, Restricted           | 0         | 0         | 0         | 0            |
| Accounts Receivable        | 2,629,201 | 1,821,098 | 1,683,289 | 1,213,305    |
| Due From Others            | 7,513     | 7,475     | 7,475     | 7,475        |
| Other Assets               | 45,734    | 13,802    | 13,802    | 60,878       |
| Net Fixed Assets           | 250,630   | 318,022   | 310,787   | 240,109      |
| Total Assets               | 5,488,444 | 4,782,959 | 4,339,218 | 4,080,917    |
| Liabilities                |           |           |           |              |
| A/P & Payroll              | 1,549,089 | 1,292,053 | 1,176,580 | 477,367      |
| Due to Others              | 191,620   | 187,551   | 176,805   | 213,301      |
| Deferred Revenue           | 505,275   | 505,275   | 501,625   | 4,698        |
| Other Liabilities          | 0         | 0         | 0         |              |
| Total Debt                 | 0         | 0         | 0         | 0            |
| Total Liabilities          | 2,245,984 | 1,984,879 | 1,855,009 | 695,367      |
| Equity                     |           |           |           |              |
| Beginning Fund Bal.        | 2,794,635 | 3,242,461 | 3,242,461 | 3,242,461    |
| Net Income/(Loss)          | 447,826   | (444,381) | (758,252) | 143,090      |
| Total Equity               | 3,242,461 | 2,798,080 | 2,484,209 | 3,385,550    |
| Total Liabilities & Equity | 2,794,635 | 3,242,461 | 3,242,461 | 3,242,461    |
| Days Cash on Hand          | 133       | 145       | 125       | 138          |
| Cash Reserve %             | 36.6%     | 39.9%     | 34.2%     | 37.7%        |