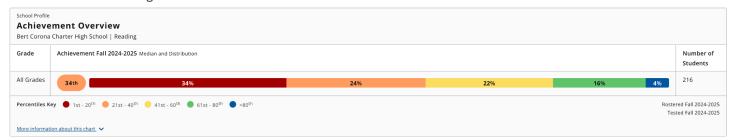

pdf



#### Board Report Ruben Dueñas, Interim Executive Administrator September 30, 2024

The mission of the YPI Charter Schools (YPICS) is to prepare students for academic success in high school, as well as post-secondary education; prepare students to be responsible and active participants in their community; and enable students to become lifelong learners. Students at YPI Charter Schools will become active citizens who characterize the ideals of a diverse and democratic society. Students will provide service to their community, take responsibility for their own learning, and develop the habits of mind and body that will empower them to be successful in high school and beyond.

#### Instruction & Performance Data

#### Fall NWEA MAPs Assessment Reading

Bert Corona Charter High School





Overall, the results of the Fall diagnostic reading assessment show that 42% of the students are scoring at or above the average percentile.

- 9th, 10th, and 12th graders have a similar distribution of scores, with 43%, 41%, and 45% respectively, scoring at or above the average percentile.
- 11th graders have a slightly lower percentage of students scoring in the higher percentiles. 36% of
   11th graders are scoring at or above the average percentile.

#### Fall NWEA MAPs Assessment Math

Bert Corona Charter High School





Overall, the results of the Fall diagnostic math assessment show that 32% of the students are scoring at or above the average percentile.

- 9th graders have 26% of students scoring at or above the average percentile.
- 10th graders have the third highest perform