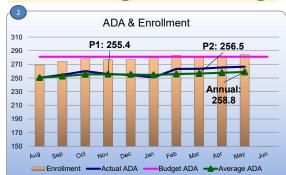

Trips are lower than budget by \$74K



Contracted Substitute Teacher costs are higher than budget by \$93K.

**SPED costs** are higher than budget by \$63K.

#### **ADA**

Budgeted P2 ADA is 325.24 based on enrollment of 346 and a 94.0% attendance rate.

Actual P2 ADA is 321.84.

Actual ADA through Month 10 is 321.65 with ending enrollment of 344 and a 93.1% attendance rate.

In Month 10, ADA was 321.13 with a 93.4% attendance rate.

#### MONSENOR OSCAR ROMERO CHARTER SCHOOL - Financial Dashboard (June 2024)



#### **KEY POINTS**

P2 ADA was 24.58 below budget whicg resulted in loss of LCFF revenue of \$352K.

Revenue includes \$1.05M of restricted one-time funds. An additional \$1.05M remains available to spend through FY27/28.

LCS allocation reduced by \$200K due to lower enrollment



| 3           |                               | LCFF Supplemental & Concentration Grant Factors |                |                    |                         |                  |                           |        |          |          |               |
|-------------|-------------------------------|-------------------------------------------------|----------------|--------------------|-------------------------|------------------|---------------------------|--------|----------|----------|---------------|
| Category    | Actual<br>through<br>Month 10 | Actual P2                                       | Budgeted<br>P2 | Better/<br>(Worse) | Prior Month<br>Forecast | Prior Year<br>P2 | Category                  | Budget | Forecast | Variance | Prior<br>Year |
| Enrollment  | 284