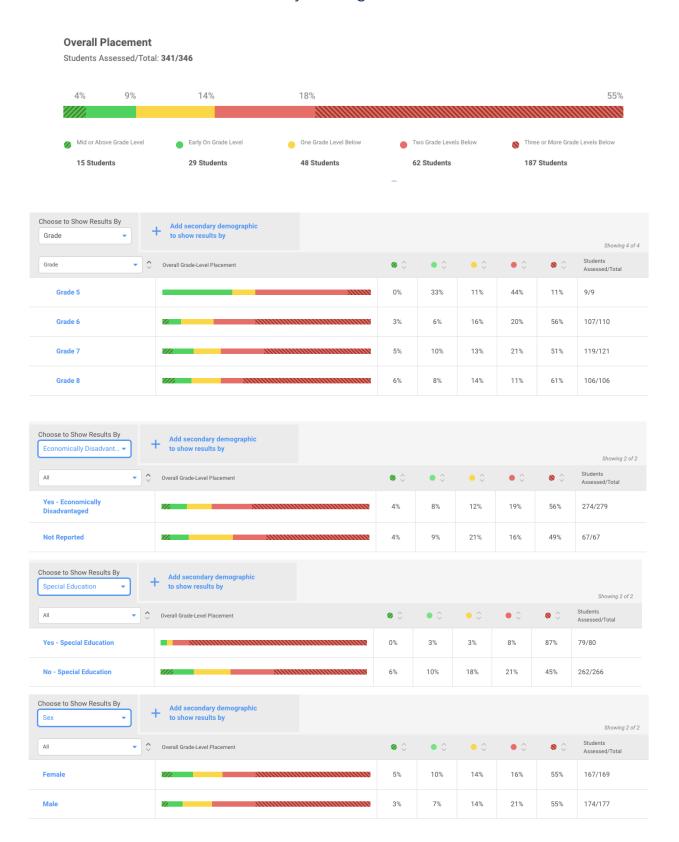

#### Assessment and Achievement: iReady Reading Baseline Data

#### iReady Diagnostic 1

- iReady Reading Diagnostic Upon completing our first round of iReady Reading diagnostics, our students performed as follows:
  - 6th grade 8% at or above grade level, 45% 3 or more grade levels below
  - 7th grade 13% at or above grade level, 54% 3 or more grade levels below
  - 8th grade 22% at or above grade level, 59% 3 or more grade levels below

- iReady Math Diagnostic Upon completing our first round of iReady Math diagnostics, our students performed as follows:
  - o 6th grade 11% at or above grade level, 48% 3 or more grade levels below
  - 7th grade 7% at or above grade level, 45% 3 or more grade levels below
  - 8th grade 13% at or above grade level, 52% 3 or more grade levels below