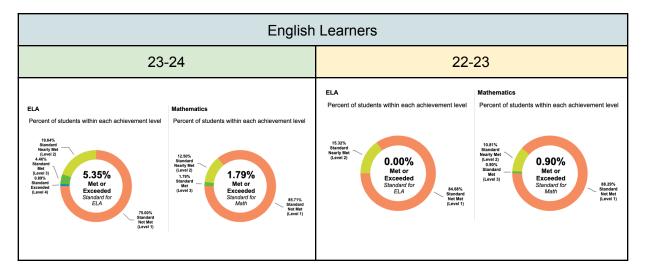

#### SBAC Performance - Comparing 22-23 to 23-24

#### **Overall Performance**

| Performance Level                                   | Grade 6<br>(2021–22) | Grade 7<br>(2022–23) | Grade 8<br>(2023–24) |
|-----------------------------------------------------|----------------------|----------------------|----------------------|
| Level 4 • Percentage of students by grade for level | 16.28%               | 11.36%               | 31.11%               |
| Level 3 • Percentage of students by grade for level | 48.84%               | 31.82%               | 33.33%               |
| Level 2  Percentage of students by grade for level  | 16.28%               | 31.82%               | 22.22%               |
| Level 1  Percentage of students by grade for level  | 18.60%               | 25.00%               | 13.33%               |

#### **Overall Performance**

| Performance Level                                   | Grade 5<br>(2021–22) | Grade 6<br>(2022–23) | Grade 7<br>(2023–24) |
|-----------------------------------------------------|----------------------|----------------------|----------------------|
| Level 4 • Percentage of students by grade for level | N/A                  | 8.11%                | 25.64%               |
| Level 3 Percentage of students by grade for level   | N/A                  | 35.14%               | 23.08%               |
| Level 2  Percentage of students by grade for level  | N/A                  | 32.43%               | 28.21%               |
| Level 1  Percentage of students by grade for level  | N/A                  | 24.32%               | 23.08%               |