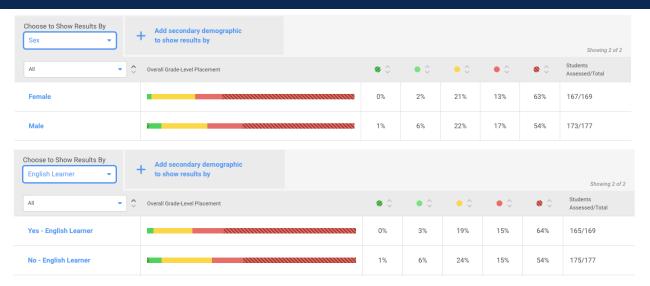

#### Assessment and Achievement: 2024 CAASPP Data

#### iReady Diagnostic 1

- iReady Reading Diagnostic Upon completing our first round of iReady Reading diagnostics, our students performed as follows:
  - 6th grade 8% at or above grade level, 45% 3 or more grade levels below
  - 7th grade 13% at or above grade level, 54% 3 or more grade levels below
  - 8th grade 22% at or above grade level, 59% 3 or more grade levels below

- iReady Math Diagnostic Upon completing our first round of iReady Math diagnostics, our students performed as follows:
  - o 6th grade 11% at or above grade level, 48% 3 or more grade levels below
  - 7th grade 7% at or above grade level, 45% 3 or more grade levels below
  - 8th grade 13% at or above grade level, 52% 3 or more grade levels below