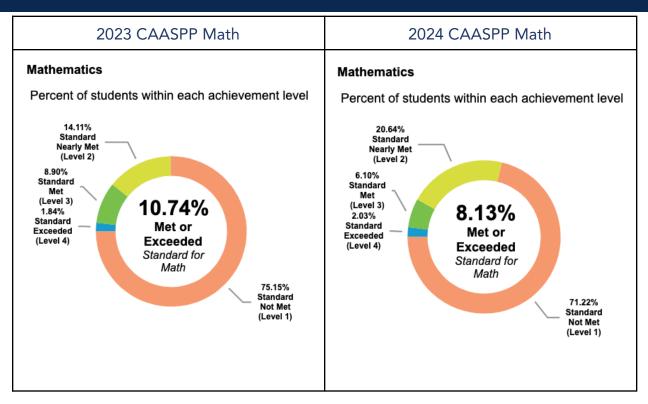

#### Assessment and Achievement: 2024 CAASPP Data

Our goals for this school year for our academic program are as follows:

- **IREADY**: By May 2025, 70% of students, including subgroups, will demonstrate improved level placement on the Math and Reading assessment. (23-24 Math: 64%, Reading: 60%)
- CAASPP:By June 2025, 13% of students will score at a met or exceeded on the CAASPP Math assessment. (23-24 8%)
  - By June 2025, <60% of students will score a 1. (23-24 71%)</li>
- **INSTRUCTION:** By June 2025, 100% of teachers will implement targeted differentiation strategies. (80% by Dec 2024)
- DATA: By June 2025, 6 Strategic Plan Update Reports (SPURs) will be presented to teachers during a staff meeting.
- PD: By June 2025, 25% (10/40 PDs) of PD will include staff from all departments for co-planning to address the focus areas.
  - o **PD**: By June 2025, instructional staff will participate in at least 1 PLC.