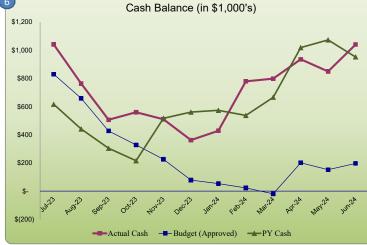

#### **Academic Achievement Updates**

#### iReady Diagnostic 1

- iReady Reading Diagnostic Upon completing our first round of iReady Reading diagnostics, our students performed as follows:
  - 6th grade 8% at or above grade level, 45% 3 or more grade levels below
  - 7th grade 13% at or above grade level, 54% 3 or more grade levels below
  - 8th grade 22% at or above grade level, 59% 3 or more grade levels below

- iReady Math Diagnostic Upon completing our first round of iReady Math diagnostics, our students performed as follows:
  - o 6th grade 11% at or above grade level, 48% 3 or more grade levels below
  - 7th grade 7% at or above grade level, 45% 3 or more grade levels below
  - 8th grade 13% at or above grade level, 52% 3 or more grade levels below