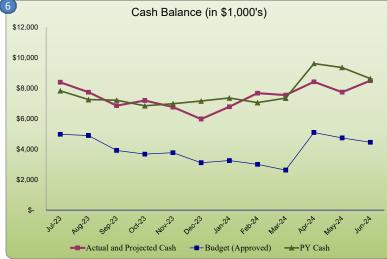

| 1,086,720      | 5,869          | 1,085,893  | 1,104,844  |
|                               |                           |            |           |                |                |            |            |
| TOTAL EXPENSES                | 19,400,612                | 19,909,453 | 508,841   | 20,051,130     | 650,519        | 17,857,796 | 16,599,627 |
| Total per ADA                 | 24,925                    | 24,817     | (108)     | 25,760         | (836)          | 24,059     | 22,137     |
| NET INCOME / (LOSS)           | 233,663                   | (424,853)  | 658,517   | (389,728)      | 623,391        | 28,452     | 80,840     |
| OPERATING INCOME              | 1,171,124                 | 476,052    | 695,072   | 551,827        | 619,296        | 969,426    | 1,051,695  |



| Year-End Cash Balance |           |           |  |  |  |  |
|-----------------------|-----------|-----------|--|--|--|--|
| Projected             | Budget    | Variance  |  |  |  |  |
| 8,492,456             | 4,449,051 | 4,043,405 |  |  |  |  |

| Palance Sheet                                                                                             | 6/30/2023  | 4/30/2024  | 6/30/2024  |
|-----------------------------------------------------------------------------------------------------------|------------|------------|------------|
| Assets Cash, Operating Cash, Restricted Accounts Receivable Due From Others Other Assets Net Fixed Assets | 8,625,994  | 8,461,513  | 8,537,596  |
|