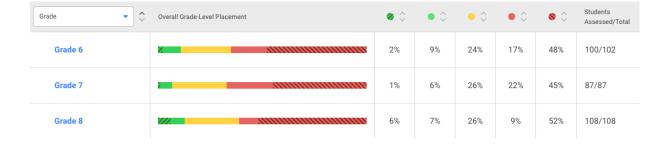

#### iReady Diagnostic 1

- iReady Reading Diagnostic Upon completing our first round of iReady Reading diagnostics, our students performed as follows:
  - 6th grade 8% at or above grade level, 45% 3 or more grade levels below
  - 7th grade 13% at or above grade level, 54% 3 or more grade levels below
  - 8th grade 22% at or above grade level, 59% 3 or more grade levels below

- iReady Math Diagnostic Upon completing our first round of iReady Math diagnostics, our students performed as follows:
  - o 6th grade 11% at or above grade level, 48% 3 or more grade levels below
  - 7th grade 7% at or above grade level, 45% 3 or more grade levels below
  - 8th grade 13% at or above grade level, 52% 3 or more grade levels below