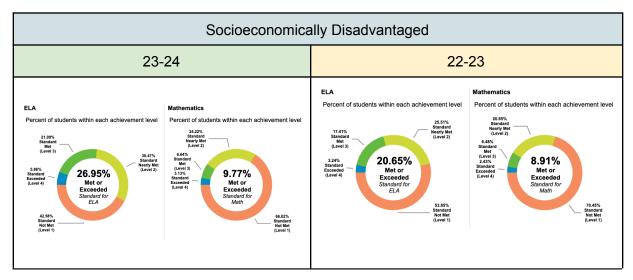

#### SBAC Performance - Comparing 22-23 to 23-24

#### **Overall Performance**

| Performance Level                                   | Grade 6<br>(2021–22) | Grade 7<br>(2022–23) | Grade 8<br>(2023–24) |
|-----------------------------------------------------|----------------------|----------------------|----------------------|
| Level 4 • Percentage of students by grade for level | 16.28%               | 11.36%               | 31.11%               |
| Level 3 • Percentage of students by grade for level | 48.84%               | 31.82%               | 33.33%               |
| Level 2  Percentage of students by grade for level  | 16.28%               | 31.82%               | 22.22%               |
| Level 1  Percentage of students by grade for level  | 18.60%               | 25.00%               | 13.33%               |

#### **Overall Performance**

| Performance Level                                   | Grade 5<br>(2021–22) | Grade 6<br>(2022–23) | Grade 7<br>(2023–24) |
|-----------------------------------------------------|----------------------|----------------------|----------------------|
| Level 4 • Percentage of students by grade for level | N/A                  | 8.11%                | 25.64%               |
| Level 3 Percentage of students by grade for level   | N/A                  | 35.14%               | 23.08%               |
| Level 2  Percentage of students by grade for level  | N/A                  | 32.43%               | 28.21%               |
| Level 1  Percentage of students by grade for level  | N/A                  | 24.32%               | 23.08%               |