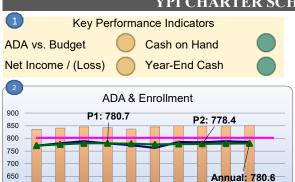

tivity on this account since June 2022, when Wells Fargo closed it and returned the remaining \$240,000 to YPICS. Wells Fargo has since offered to have the account reopened. However, we have often struggled with several account managers and are more satisfied with Banc of CA, where we deposited the check received from Wells Fargo.

#### RECOMMENDATION

The Board of Trustees is a crucial part of our decision-making process. In this instance, however, no action is required from your end; this item is purely informational.

# Coversheet

# FY23-24 June Financials

Section: IV. Items Scheduled For Action Item: A. FY23-24 June Financials

Purpose: Vote

Submitted by:

Related Material: 23-24 YPICS Financials Board Packet 06.24.pdf

### YPI CHARTER SCHOOLS, INC - Financial Dashboard (May 2024)



Dec

#### **KEY POINTS**

P2 ADA is lower than budget by 23.89 resulting in loss of LCFF revenue by #336K.

Revenue includes 2.30M of restricted one-time funds. An additional 3.45M remains available to spend through FY27/28.

| 3           | Average Daily Attendance Analysis |           |                |                    | LCFF Supplemental & Concentration Grant Factors |                  |                           |        |          |          |               |
|-------------|-----------------------------------|-----------|----------------|--------------------|-------------------------------------------------|------------------|---------------------------|--------|----------|----------|---------------|
| Category    | Actual<br>through<br>Month 10     | Actual P2 | Budgeted<br>P2 |