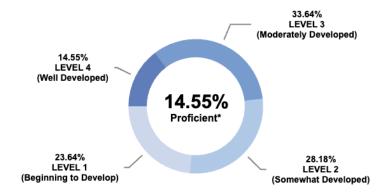

#### **ELPAC MORCS 23-24**

#### **English Language Proficiency for Summative ELPAC**

Percent of students within each performance level

#### **ELPAC MORCS 22-23**

#### **ELPAC Performance Level Over Time (8th grade)**

#### Percentage of Students at Each Performance Level

#### **Overall Performance**

| Performance Level                                   | Grade 6<br>(2021–22) | Grade 7<br>(2022–23) | Grade 8<br>(2023–24) |
|-----------------------------------------------------|----------------------|----------------------|----------------------|
| Level 4 • Percentage of students by grade for level | 16.28%               | 11.36%               | 31.11%               |
| Level 3 • Percentage of students by grade for level | 48.84%               | 31.82%               | 33.33%               |
| Level 2  Percentage of students by grade for level  | 16.28%               | 31.82%               | 22.22%               |
| Level 1  Percentage of students by grade for level  | 18.60%               | 25.00%               | 13.33%               |