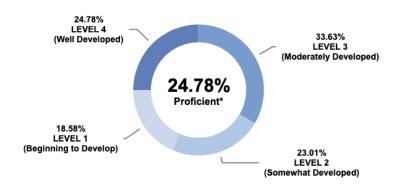

#### **ELPAC MORCS 23-24**

#### **English Language Proficiency for Summative ELPAC**

Percent of students within each performance level

#### **ELPAC MORCS 22-23**