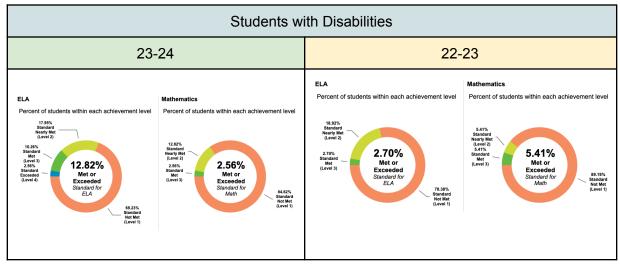

stic 1

- iReady Reading Diagnostic Upon completing our first round of iReady Reading diagnostics, our students performed as follows:
  - 6th grade 8% at or above grade level, 45% 3 or more grade levels below
  - 7th grade 13% at or above grade level, 54% 3 or more grade levels below
  - 8th grade 22% at or above grade level, 59% 3 or more grade levels below



- iReady Math Diagnostic Upon completing our first round of iReady Math diagnostics, our students performed as follows:
  - o 6th grade 11% at or above grade level, 48% 3 or more grade levels below
  - 7th grade 7% at or above grade level, 45% 3 or more grade levels below
  - 8th grade 13% at or above grade level, 52% 3 or more grade levels below



## OSCAR ROMERO CHARTER SCHOOL

#### SBAC Performance - Comparing 22-23 to 23-24













#### **ELPAC MORCS 23-24**

#### **English Language Proficiency for Summative ELPAC**

Percent of students within each performance level



#### **ELPAC MORCS 22-23**

#### **English Language Proficiency for Summative ELPAC**

Percent of students within each performance level





#### **ELPAC Performance Level Over Time (8th grade)**

#### Percentage of Students at Each Performance Level

#### **Overall Performance**

| Performance Level                                   | Grade 6<br>(2021–22) | Grade 7<br>(2022–23) | Grade 8<br>(2023–24) |
|-----------------------------------------------------|----------------------|----------------------|----------------------|
| Level 4 • Percentage of students by grade for level | 16.28%               | 11.36%               | 31.11%