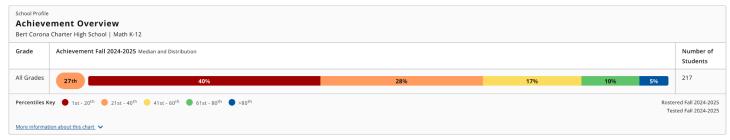

ity, take responsibility for their own learning, and develop the habits of mind and body that will empower them to be successful in high school and beyond.

#### Instruction & Performance Data

#### Fall NWEA MAPs Assessment Reading

Bert Corona Charter High School





Overall, the results of the Fall diagnostic reading assessment show that 42% of the students are scoring at or above the average percentile.

- 9th, 10th, and 12th graders have a similar distribution of scores, with 43%, 41%, and 45% respectively, scoring at or above the average percentile.
- 11th graders have a slightly lower percentage of students scoring in the higher percentiles. 36% of
   11th graders are scoring at or above the average percentile.

#### Fall NWEA MAPs Assessment Math

Bert Corona Charter High School





Overall, the results of the Fall diagnostic math assessment show that 32% of the students are scoring at or above the average percentile.

- 9th graders have 26% of students scoring at or above the average percentile.
- 10th graders have the third highest performance with 31% scoring at or above the average percentile yet the least percentage of students in the lowest percentile.
- 11th graders have the second highest performance with 34% scoring at or above the average percentile.
- 12th graders have the highest performance with 39% scoring at or above the average percentile.

#### Fall Writing Performance Task

Overall, the 11th graders demonstrated significant challenges in organizing their writing and providing sufficient evidence and elaboration to support their arguments.

15% of