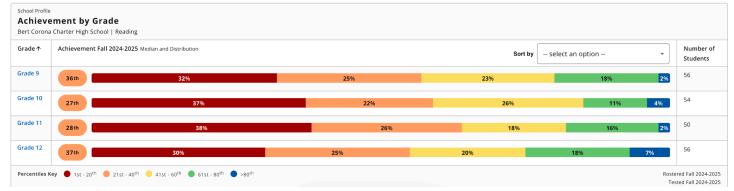

f



#### Board Report Ruben Dueñas, Interim Executive Administrator September 30, 2024

The mission of the YPI Charter Schools (YPICS) is to prepare students for academic success in high school, as well as post-secondary education; prepare students to be responsible and active participants in their community; and enable students to become lifelong learners. Students at YPI Charter Schools will become active citizens who characterize the ideals of a diverse and democratic society. Students will provide service to their community, take responsibility for their own learning, and develop the habits of mind and body that will empower them to be successful in high school and beyond.

#### Instruction & Performance Data

#### Fall NWEA MAPs Assessment Reading

Bert Corona Charter High School





Overall, the results of the Fall diagnostic reading assessment show that 42% of the students are scoring at or above the average percentile.

- 9th, 10th, and 12th graders have a similar distribution of scores, with 43%, 41%, and 45% respectively, scoring at or above the average percentile.
- 11th graders have a slightly lower percentage of students scoring in the higher percentiles. 36% of
   11th graders are scoring at or above the average percentile.

#### Fall NWEA MAPs Assessment Math

Bert Corona Charter High School





Overall, the results of the Fall diagnostic math assessment show that 32% of the students are scoring at or above the average percentile.

- 9th graders have 26% of students scoring at or above the average percentile.
- 10th graders have the third highest performan