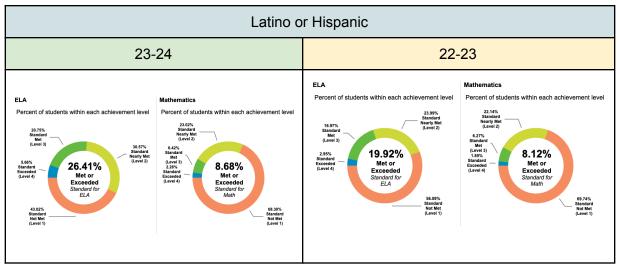

#### SBAC Performance - Comparing 22-23 to 23-24

#### **Overall Performance**

| Performance Level                                   | Grade 6<br>(2021–22) | Grade 7<br>(2022–23) | Grade 8<br>(2023–24) |
|-----------------------------------------------------|----------------------|----------------------|----------------------|
| Level 4 • Percentage of students by grade for level | 16.28%               | 11.36%               | 31.11%               |
| Level 3 • Percentage of students by grade for level | 48.84%               | 31.82%               | 33.33%               |
| Level 2  Percentage of students by grade for level  | 16.28%               | 31.82%               | 22.22%               |
| Level 1  Percentage of students by grade for level  | 18.60%               | 25.00%               | 13.33%               |

#### **Overall Performance**

| Performance Level                                   | Grade 5<br>(2021–22) | Grade 6<br>(2022–23) | Grade 7<br>(2023–24) |
|-----------------------------------------------------|----------------------|----------------------|----------------------|
| Level 4 • Percentage of students by grade for level | N/A                  | 8.11%                | 25.64%               |
| Level 3 Percentage of students by grade for level   | N/A                  | 35.14%               | 23.08%               |
| Level 2  Percentage of students by grade for level  | N/A                  | 32.43%               | 28.21%               |
| Level 1  Percentage of students by grade for level  | N/A                  | 24.32%               | 23.08%               |