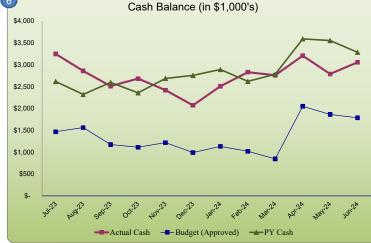

| 7,847,424<br>24,383<br>153,451    | 366,734<br>(1,139)<br>228,182                             | 7,068,587<br>23,006<br>76,798                                     | 7,091,237<br>22,919<br>447,826                                     |
| OPERATING INCOME                                                                                               | 473,655                                                             | 205,394                                                               | 268,261                                                    | 244,749                           | 228,906                                                   | 170,849                                                           | 550,252                                                            |



| Ye        | ar-End Cash Balar | nce       |
|-----------|-------------------|-----------|
| Actual    | Budget            | Variance  |
| 3,056,729 | 1,786,152         | 1,270,577 |

|    | ,                         | ,         | -,        | , -                 |
|----|---------------------------|-----------|-----------|---------------------|
| 7  | Balance Sheet             | 6/30/2023 | 5/31/2024 | 6/30/2024<br>Actual |
| A  | ssets                     |           |           |                     |
|    | Cash, Operating           | 3,284,437 | 2,788,023 | 3,056,729           |
|    | Cash, Restricted          | 0         | 0         | 0                   |
|    | Accounts Receivable       | 1,798,923 | 251,584   | 1,654,812           |
|    | Due From Others           | 7,493     |