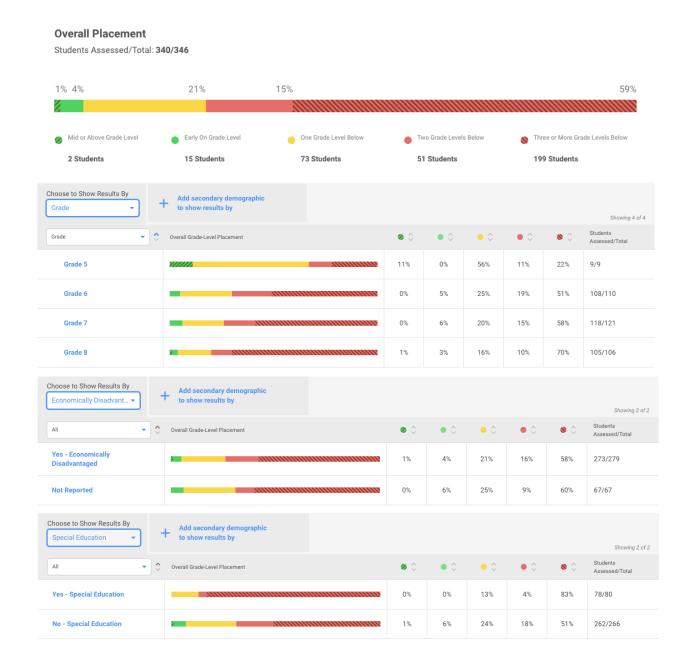

#### Assessment and Achievement: iReady Math Baseline Data

#### iReady Diagnostic 1

- iReady Reading Diagnostic Upon completing our first round of iReady Reading diagnostics, our students performed as follows:
  - 6th grade 8% at or above grade level, 45% 3 or more grade levels below
  - 7th grade 13% at or above grade level, 54% 3 or more grade levels below
  - 8th grade 22% at or above grade level, 59% 3 or more grade levels below

- iReady Math Diagnostic Upon completing our first round of iReady Math diagnostics, our students performed as follows:
  - o 6th grade 11% at or above grade level, 48% 3 or more grade levels below
  - 7th grade 7% at or above grade level, 45% 3 or more grade levels below
  - 8th grade 13% at or above grade level, 52% 3 or more grade levels below