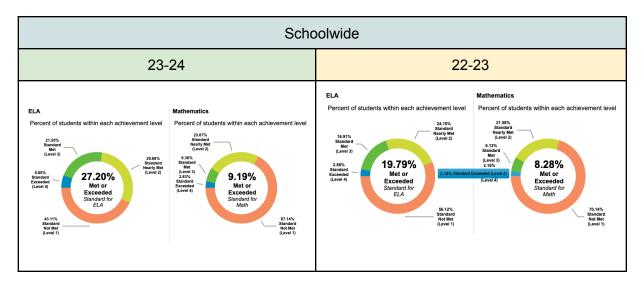

nostic 1

- iReady Reading Diagnostic Upon completing our first round of iReady Reading diagnostics, our students performed as follows:
  - 6th grade 8% at or above grade level, 45% 3 or more grade levels below
  - 7th grade 13% at or above grade level, 54% 3 or more grade levels below
  - 8th grade 22% at or above grade level, 59% 3 or more grade levels below



- iReady Math Diagnostic Upon completing our first round of iReady Math diagnostics, our students performed as follows:
  - o 6th grade 11% at or above grade level, 48% 3 or more grade levels below
  - 7th grade 7% at or above grade level, 45% 3 or more grade levels below
  - 8th grade 13% at or above grade level, 52% 3 or more grade levels below



## OSCAR ROMERO CHARTER SCHOOL

#### SBAC Performance - Comparing 22-23 to 23-24













#### **ELPAC MORCS 23-24**

#### **English Language Proficiency for Summative ELPAC**

Percent of students within each performance level



#### **ELPAC MORCS 22-23**

#### **English Language Proficiency for Summative ELPAC**

Percent of students within each performance level





#### **ELPAC Performance Level Over Time (8th grade)**

#### Percentage of Students at Each Performance Level

#### **Overall Performance**

| Performance Level                                   | Grade 6<br>(2021–22) | Grade 7<br>(2022–23) | Grade 8<br>(2023–24) |
|-----------------------------------------------------|----------------------|----------------------|----------------------|
| Level 4 • Percentage of students by grade for level | 16.28%               | 11.36%               | 31.11%