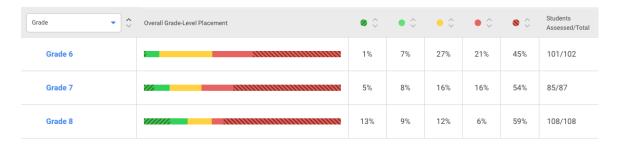

#### iReady Diagnostic 1

- iReady Reading Diagnostic Upon completing our first round of iReady Reading diagnostics, our students performed as follows:
  - 6th grade 8% at or above grade level, 45% 3 or more grade levels below
  - 7th grade 13% at or above grade level, 54% 3 or more grade levels below
  - 8th grade 22% at or above grade level, 59% 3 or more grade levels below

- iReady Math Diagnostic Upon completing our first round of iReady Math diagnostics, our students performed as follows:
  - o 6th grade 11% at or above grade level, 48% 3 or more grade levels below
  - 7th grade 7% at or above grade level, 45% 3 or more grade levels below
  - 8th grade 13% at or above grade level, 52% 3 or more grade levels below