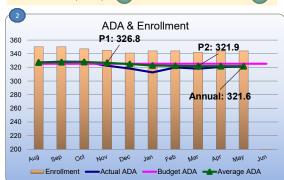

sh on Hand                                                                | 500,000    | 500,000    | 500,000    |
|                                                                                                           | 186        | 162        | 169        |

| Available Line of Credit | 500,000 | 500,000 | 500,000 |
|--------------------------|---------|---------|---------|
| Days Cash on Hand        | 186     | 162     | 169     |
| Cash Reserve %           | 51%     | 44.3%   | 46.2%   |



#### BERT CORONA CHARTER SCHOOL - Financial Dashboard (June 2024)



#### **KEY POINTS**

Revenue includes \$753K of restricted one-time funds. An additional \$1.04M remains available to spend through FY27/28.

New ASC-842 Lease standart implementation resulting in \$33K increase in rent cost.



| 3           |                               | LCFF Supplemental & Concentration Grant Factors |                |                    |                         |                  |                           |        |          |          |               |
|-------------|-------------------------------|-------------------------------------------------|----------------|--------------------|-------------------------|------------------|---------------------------|--------|----------|----------|---------------|
| Category    | Actual<br>through<br>Month 10 | Actual P2                                       | Budgeted<br>P2 | Better/<br>(Worse) | Prior Month<br>Forecast | Prior Year<br>P2 | Category                  | Budget | Forecast | Variance | Prior<br>Year |
| Enrollment  | 344