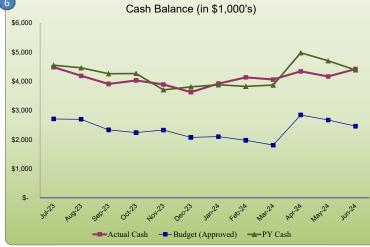

#### Assessment and Achievement: iReady Reading Baseline Data

#### Assessment and Achievement: iReady Math Baseline Data

#### Assessment and Achievement: 2024 CAASPP Data