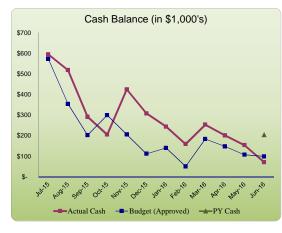

| 64,783                                            |                                     |
| INCOME / (LOSS)                                                                                             | 165,168                                                       | 140,431                                                        | 24,736                                                       | 165,168                                                       |                                       | 140,431                                                        |                                       | 24,736                                                       | (13,162)                                          |                                     |



| Y/E Cash Balance |          |          |  |  |  |
|------------------|----------|----------|--|--|--|
| Actual           | Variance |          |  |  |  |
| 70,646           | 98,818   | (28,171) |  |  |  |

| Balance Sheet                                                                      | 6/30/2015                          | 5/31/2016                                 | 6/30/2016<br>Actual                          | Notes             |
|------------------------------------------------------------------------------------|------------------------------------|-------------------------------------------|----------------------------------------------|-------------------|
| Assets                                                                             |