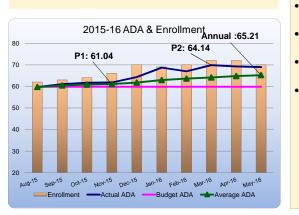

that are above \$12,000 and 10%.

Excellent education through charter schools



#### ADA

Budgeted average ADA for FY15-16 is 318.45 based on an enrollment of 330 and a 96.5% attendance rate.

The forecast assumes an ADA of 327.18 based on an enrollment of 335 and a 97.4% attendance rate.

In Month 10, ADA was 325.89 with 336 students enrolled at the end of the month and a 97% ADA rate.

Average ADA for the year (through Month 10) is 327.02 (a 97.4% ADA rate for the year to date).

This report will discuss revenue and expenditure variances from the Board-approved budget that are above \$12,000 and 10%.

## Youth Policy Institute Charter Schools (YPICS) - Board Meeting - Agenda - Monday September 26, 2016 at 6:00 PM YPI valley Public Charter School - Financial Dashboard (June 2016)

٠





- **KEY POINTS**
- P2 ADA is 64.14, Annual ADA is 65.21, and Unduplacated count of 90.63%
- Revenue is higher than budget by \$78K.
- Expenses are higher than budget by \$53K. •
- Overall, net income is \$165K which is \$25K better than budget.
- Cash on hand at 06/30/16 was \$71K which represents a 5.1% reserve. Next year cash flow will • require borrowing from Bert Corona during the first half of the year.

| ADA Analysis |                            |           |             |                |               |  |  |  |
|--------------|----------------------------|-----------|-------------|----------------|---------------|--|--|--|
| Category     | Actual through<br>Month 10 | Actual P2 | Budgeted P2 | Better/(Worse) | Prior Year P2 |  |  |  |
| Enrollment   | 70