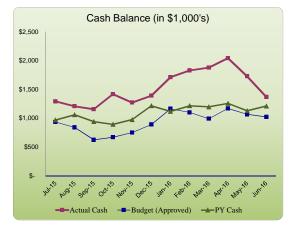

# Tresurer/ CFOs Report

Section: Item: Purpose: Submitted by: Related Material: II. COMMUNICATIONS B. Tresurer/ CFOs Report FYI

YPI CS Grants Update.pdf

# YPICS Financial Summary Gear Up (Year 2) As of September 26, 2016

|                  | Budget     | Actual    | Variance |
|------------------|------------|-----------|----------|
| Personnel        | 55,322     | 57,369    | (2,047)  |
| Fringe Benefits  | 16,597     | 16,671    | (74)     |
| Travel           | 9,246      | 89,426    | (80,180) |
| Equipment        | -          | -         | -        |
| Supplies         | 843,687    | 281,197   | 562,490  |
| Consultants      | 2,471,861  | 2,362,512 | 109,349  |
| Other Cost       | 486,500    | 78,749    | 407,751  |
| Indirect Cost    | -          | -         | -        |
| Total            | 3,883,213  | 2,885,924 | 997,288  |
|                  |            |           |          |
|                  |            |           |          |
| Rollover to Yr 3 | 997,288.46 |           |          |

# YPICS Financial Summary School Climate (YEAR 2) as of 092216

|                  | Budget     | Actual  | Variance |
|------------------|------------|---------|----------|
| Personnel        | 81,534     | 39,254  | 42,279   |
| Fringe Benefits  | 10,600     | 11,059  | (459)    |
| Travel           | 24,025     | 20,067  | 3,958    |
| Equipment        | -          | -       | -        |
| Supplies         | 231,258    | 61,858  | 169,400  |
| Consultants      | 629,924    | 525,834 | 104,090  |
| Other Cost       | 250,940    | 45,876  | 205,064  |
| Indirect Cost    | -          | -       | -        |
| Total            | 1,228,280  | 703,949 | 524,331  |
|                  |            |         |          |
| Rollover to Yr 3 | 524,331.19 |         |          |

# YPICS Financial Summary PCSGP as of 06/30/16

|                                   | Planning Year |         | Implementation Year |         |          |
|-----------------------------------|---------------|---------|---------------------|---------|----------|
|                                   | Budget        | Actual  | Budget              | Actual  | Balance  |
| 1000-1999 - Certificated Salaries | 81,651        | 66,509  | 27,772              | 1,001   | 41,913   |
| 2000-2999 - Classified Salaries   | 18,006        | 17,863  | -                   | -       | 143      |
| 3000-3999 - Employee Benefits     | -             | -       | 5,832               | -       | 5,832    |
| 4000-4999 - Books and Supplies    | 205,700       | 63,629  | 140,268             | 340,585 | (58,246) |
| 5000-5999 - Services and Operatir | 69,643        | 15,540  | 26,128              | 41,537  | 38,694   |
| 6000-6999 - Capital Outlay        |               |         |                     |         | -        |
| Total                             | 375,000       | 163,541 | 200,000             | 383,124 | 28,335   |