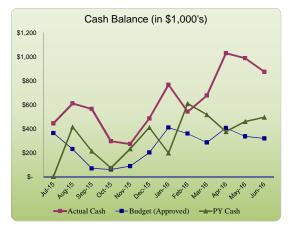

# Tresurer/ CFOs Report

Section: Item: Purpose: Submitted by: Related Material: II. COMMUNICATIONS B. Tresurer/ CFOs Report FYI

YPI CS Grants Update.pdf

# YPICS Financial Summary Gear Up (Year 2) As of September 26, 2016

|                  | Budget     | Actual    | Variance |
|------------------|------------|-----------|----------|
| Personnel        | 55,322     | 57,369    | (2,047)  |
| Fringe Benefits  | 16,597     | 16,671    | (74)     |
| Travel           | 9,246      | 89,426    | (80,180) |
| Equipment        | -          | -         | -        |
| Supplies         | 843,687    | 281,197   | 562,490  |
| Consultants      | 2,471,861  | 2,362,512 | 109,349  |
| Other Cost       | 486,500    | 78,749    | 407,751  |
| Indirect Cost    | -          | -         | -        |
| Total            | 3,883,213  | 2,885,924 | 997,288  |
|                  |            |           |          |
|                  |            |           |          |
| Rollover to Yr 3 | 997,288.46 |           |          |

# YPICS Financial Summary School Climate (YEAR 2) as of 092216

|                  | Budget     | Actual  | Variance |
|------------------|------------|---------|----------|
| Personnel        | 81,534     | 39,254  | 42,279   |
| Fringe Benefits  | 10,600     | 11,059  | (459)    |
| Travel           | 24,025     | 20,067  | 3,958    |
| Equipment        | -          | -       | -        |
| Supplies         | 231,258    | 61,858  | 169,400  |
| Consultants      | 629,924    | 525,834 | 104,090  |
| Other Cost       | 250,940    | 45,876  | 205,064  |
| Indirect Cost    | -          | -       | -        |
| Total            | 1,228,280  | 703,949 | 524,331  |
|                  |            |         |          |
| Rollover to Yr 3 | 524,331.19 |         |          |

# YPICS Financial Summary PCSGP as of 06/30/16

|                                   | Planning Year |         | Implementation Year |         |          |
|-----------------------------------|---------------|---------|---------------------|---------|----------|
|                                   | Budget        | Actual  | Budget              | Actual  | Balance  |
| 1000-1999 - Certificated Salaries | 81,651        | 66,509  | 27,772              | 1,001   | 41,913   |
| 2000-2999 - Classified Salaries   | 18,006        | 17,863  | -                   | -       | 143      |
| 3000-3999 - Employee Benefits     | -             | -       | 5,832               | -       | 5,832    |
| 4000-4999 - Books and Supplies    | 205,700       | 63,629  | 140,268             | 340,585 | (58,246) |
| 5000-5999 - Services and Operatir | 69,643        | 15,540  | 26,128              | 41,537  | 38,694   |
| 6000-6999 - Capital Outlay        |               |         |                     |         | -        |
| Total                             | 375,000       | 163,541 | 200,000             | 383,124 | 28,335   |