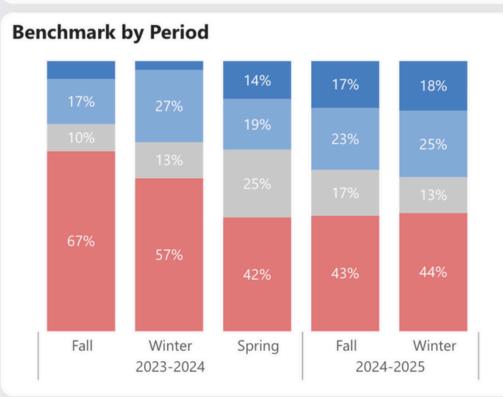

## ELA DISAGGREGATED BY RACE (BLACK IDENTIFIED)

Powered by BoardOnTrack 26 of 46

## ELA DISAGGREGATED BY RACE (WHTE IDENTIFIED)

## ELA DISAGGREGATED BY RACE (HISPANIC IDENTIFIED)

## ELA DISAGGREGATED BY ML STATUS (ML IDENTIFIED)

## ELA DISAGGREGATED BY ML STATUS (NON-ML IDENTIFIED)

## ELA DISAGGREGATED BY INCOME STATUS (LOW INCOME IDENTIFIED)

## ELA DISAGGREGATED BY INCOME STATUS (NON LOW INCOME IDENTIFIED)

03.