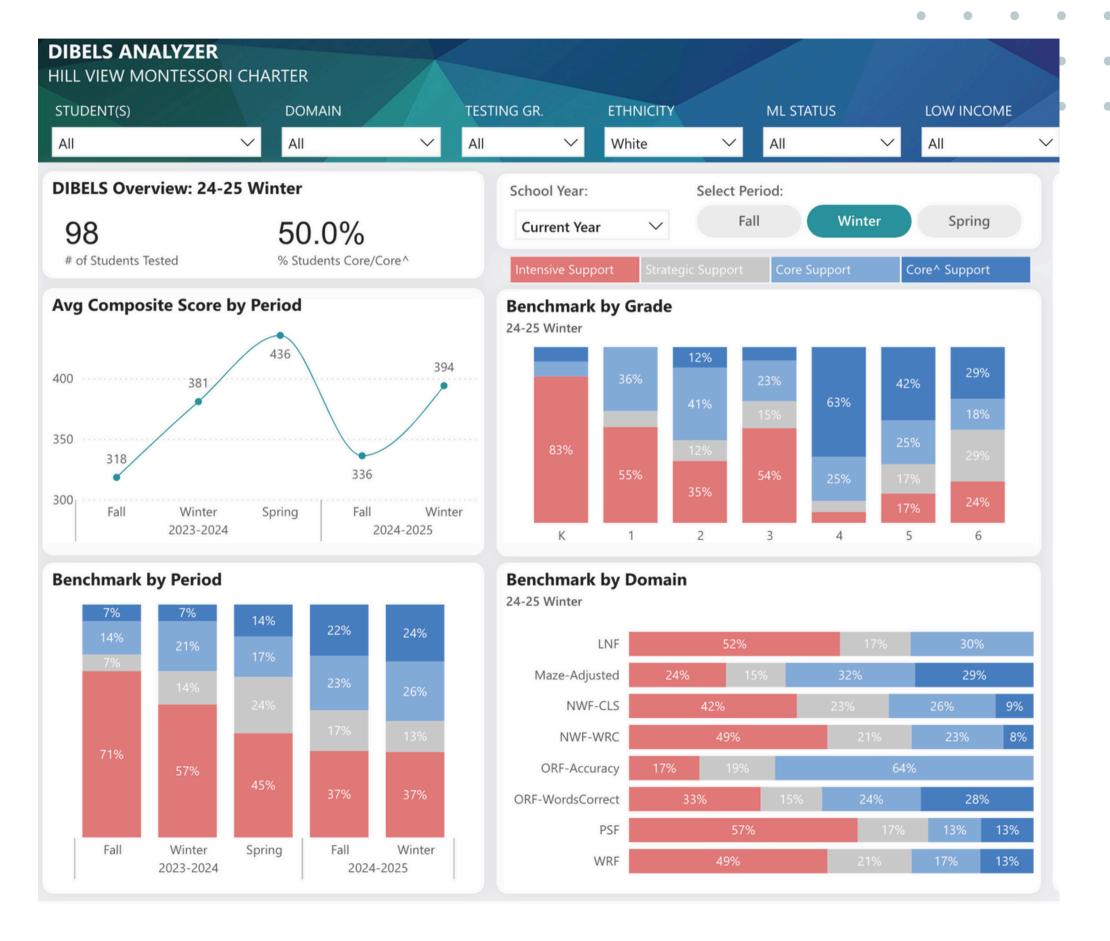

## ELA DISAGGREGATED BY RACE (WHTE IDENTIFIED)

#### H. Accountability

Allysha presented on STAR math data findings from accountability meeting. Interventionists had been present at that meeting and had a discussion about the topic.

Proposal to split reporting on Dibles and Star data month to month rather than both at the same time. Time is needed to build up so that results can be presented fully and properly.

Star Math Data showed that 3rd graders in 3rd year of program are showing the most growth. Increase is higher in upper el than lower el. They feel this is due to more time dedicated to math. Middle school is now offering accelerated math (algebra) for the first time.

Recommendations: More regular math time instruction for lower elementary students. The new coaching culture will also continue to improve instruction and thus results. In our school environment, it is more difficult to measure how much math instruction is

happening as it is often broken up throughout the day rather than single blocks of time like traditional schools.

Winter Dibels are being analyzed now and we are seeing growth from start of the school year overall. Suggestion: Parent night to educate on understanding of data.