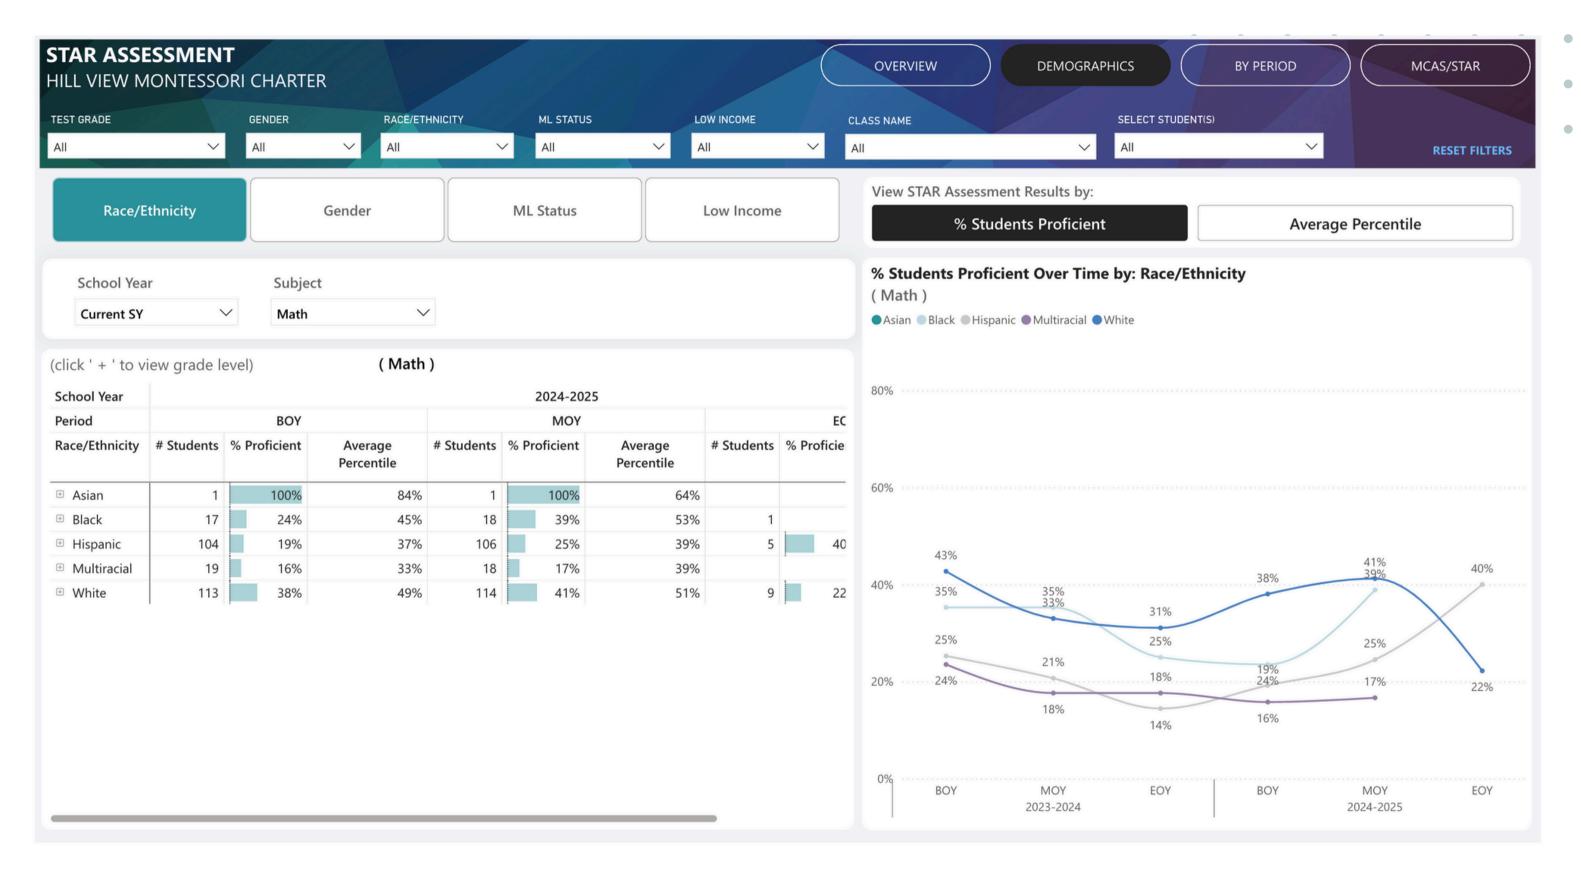

#### H. Accountability

Allysha presented on STAR math data findings from accountability meeting. Interventionists had been present at that meeting and had a discussion about the topic.

Proposal to split reporting on Dibles and Star data month to month rather than both at the same time. Time is needed to build up so that results can be presented fully and properly.

Star Math Data showed that 3rd graders in 3rd year of program are showing the most growth. Increase is higher in upper el than lower el. They feel this is due to more time dedicated to math. Middle school is now offering accelerated math (algebra) for the first time.

Recommendations: More regular math time instruction for lower elementary students. The new coaching culture will also continue to improve instruction and thus results. In our school environment, it is more difficult to measure how much math instruction is