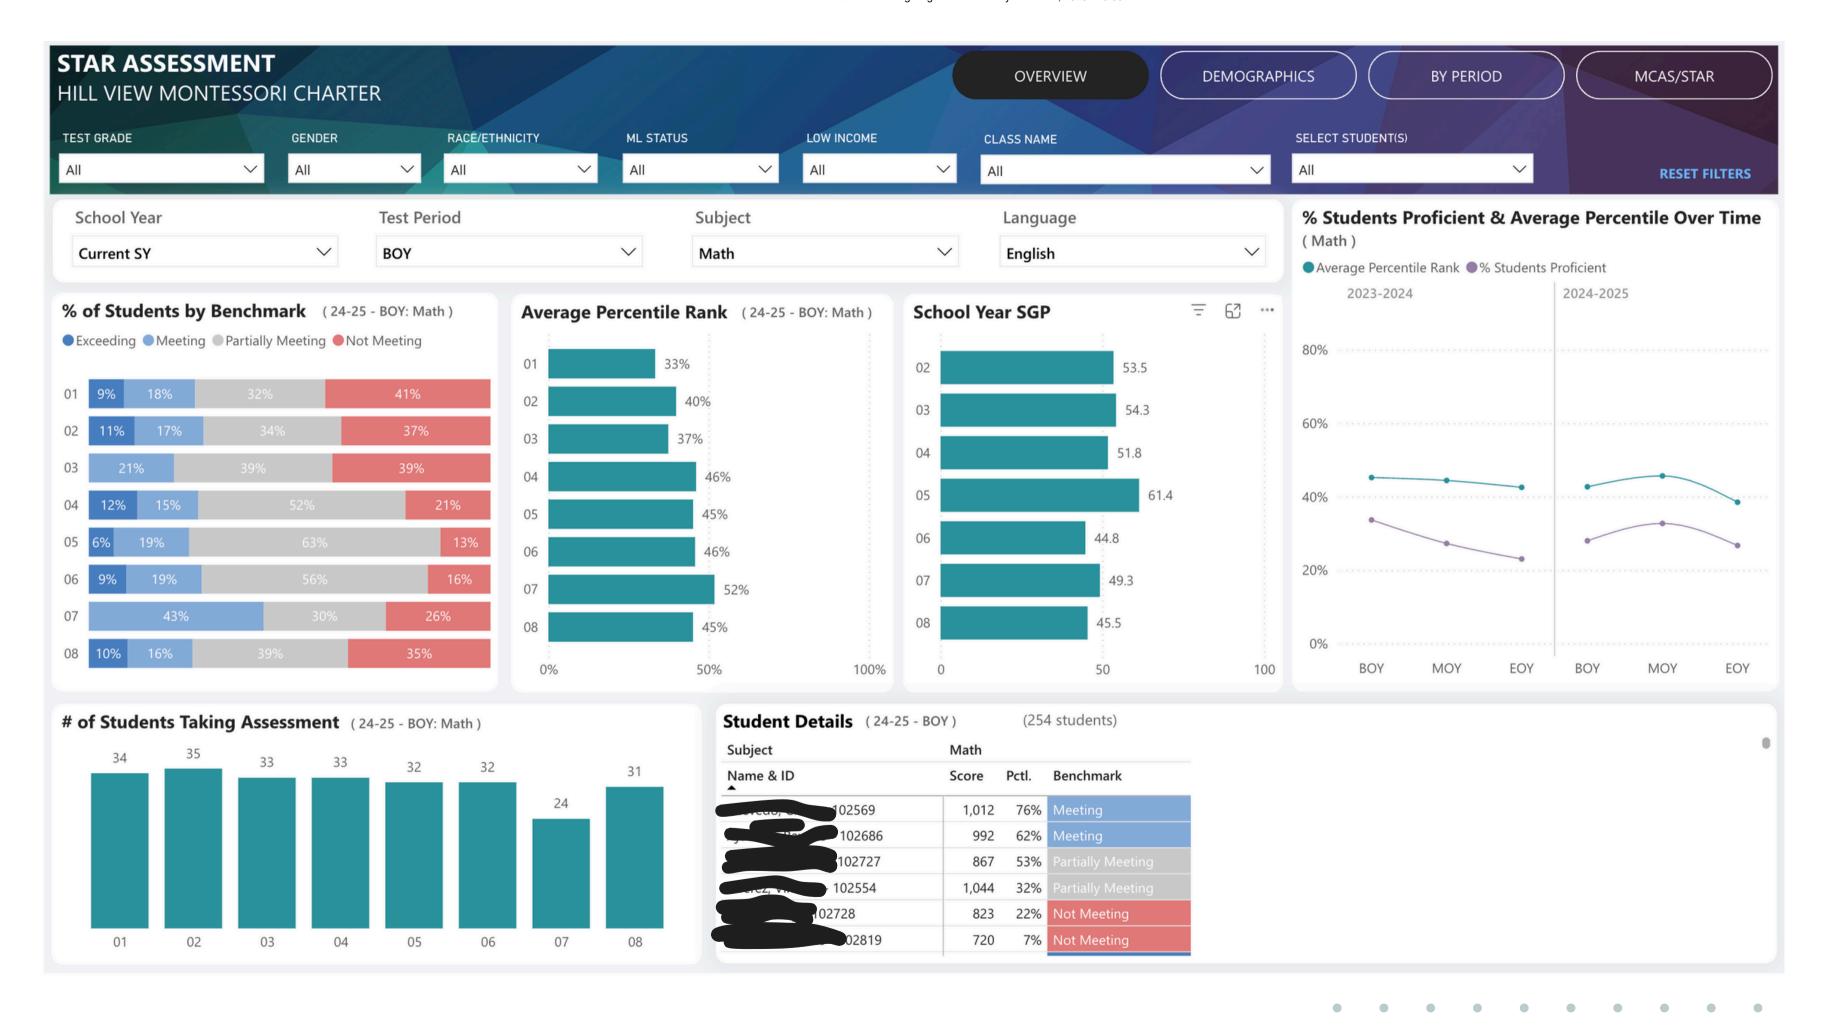

#### H. Accountability

Allysha presented on STAR math data findings from accountability meeting. Interventionists had been present at that meeting and had a discussion about the topic.

Proposal to split reporting on Dibles and Star data month to month rather than both at the same time. Time is needed to build up so that results can be presented fully and properly.

Star Math Data showed that 3rd graders in 3rd year of program are showing the most growth. Increase is higher in upper el than lower el. They feel this is due to more time dedicated to math. Middle school is now offering accelerated math (algebra) for the first time.

Recommendations: More regular math time instruction for lower elementary students. The new coaching culture will also continue to improve instruction and thus results. In our school environment, it is more difficult to measure how much math instruction is

happening as it is often broken up throughout the day rather than single blocks of time like traditional schools.

Winter Dibels are being analyzed now and we are seeing growth from start of the school year overall. Suggestion: Parent night to educate on understanding of data.