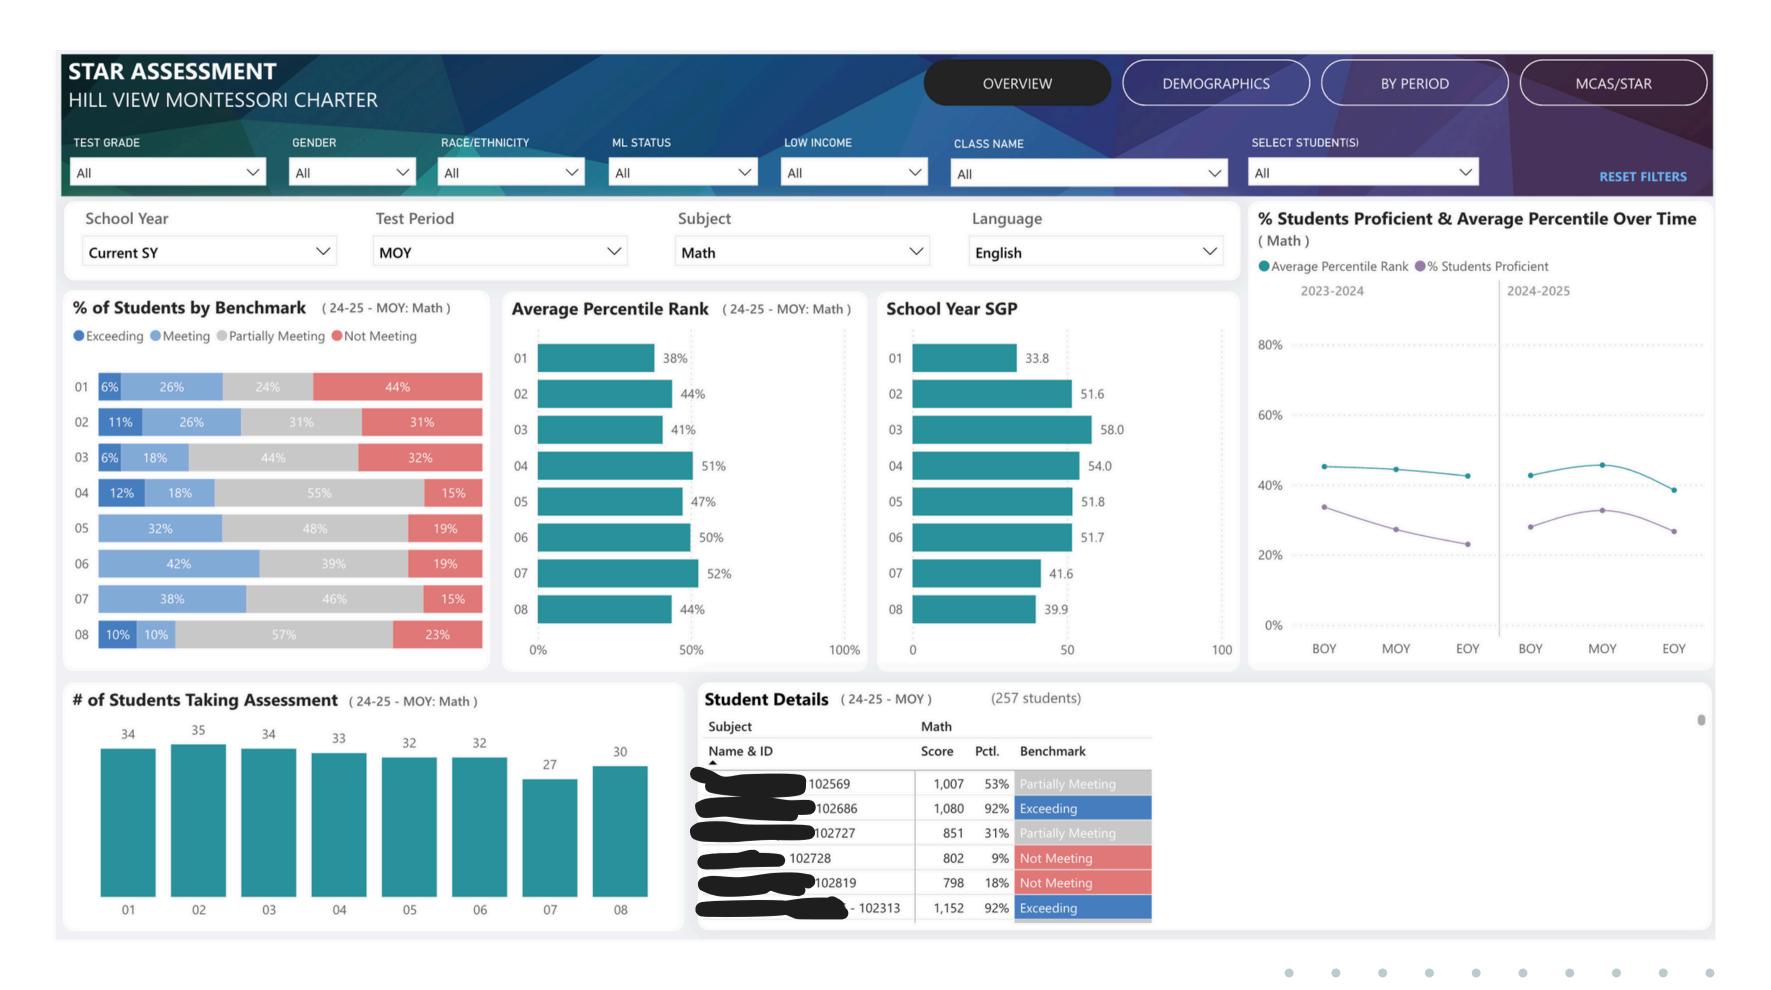

happening as it is often broken up throughout the day rather than single blocks of time like traditional schools.

Winter Dibels are being analyzed now and we are seeing growth from start of the school year overall. Suggestion: Parent night to educate on understanding of data.