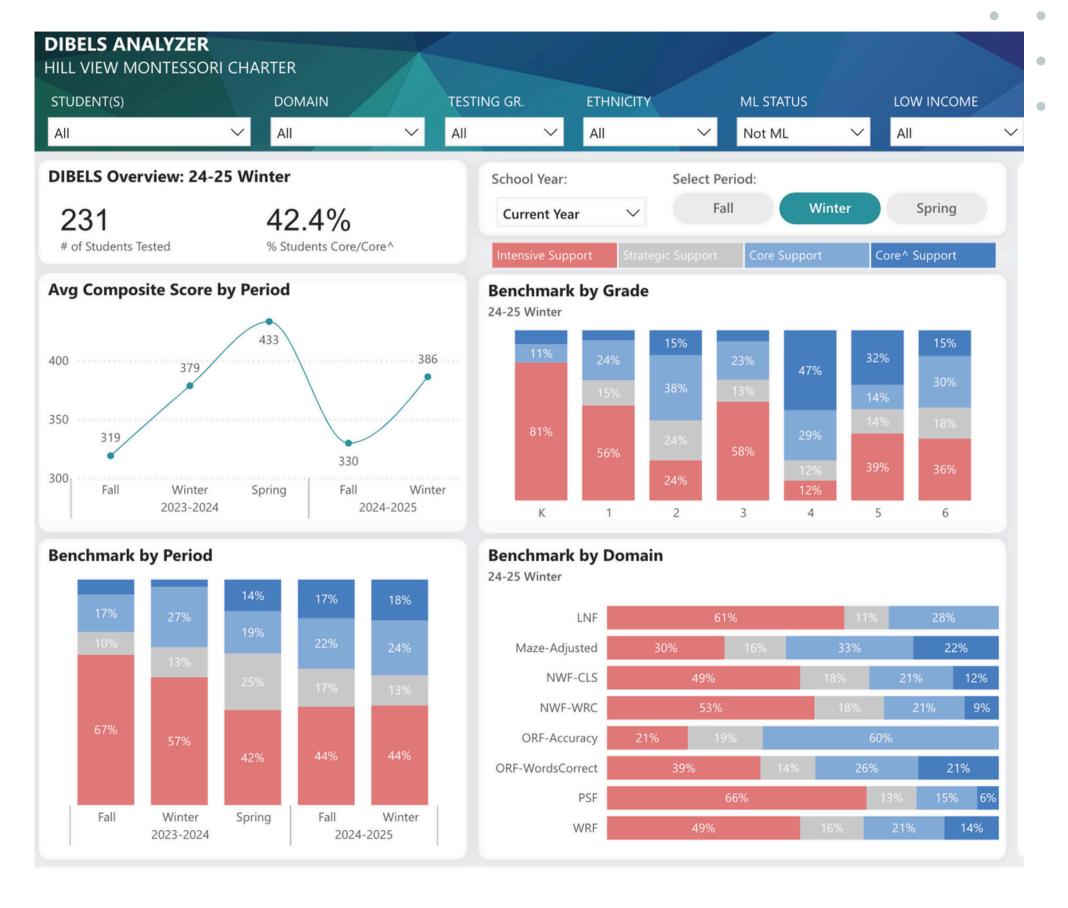

## ELA DISAGGREGATED BY ML STATUS (NON-ML IDENTIFIED)

### MATH DISAGGREGATED BY ML STATUS