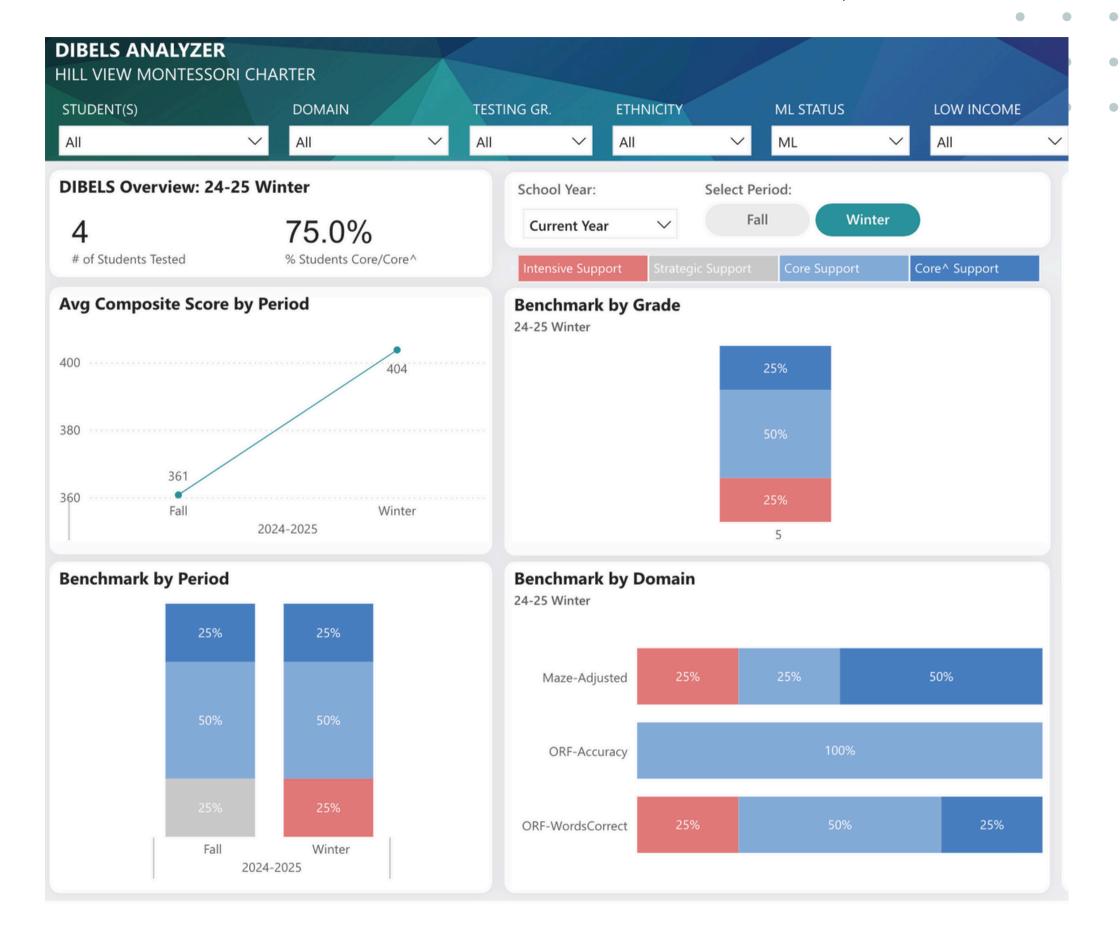

## ELA DISAGGREGATED BY ML STATUS (ML IDENTIFIED)

### MATH DISAGGREGATED BY ML STATUS