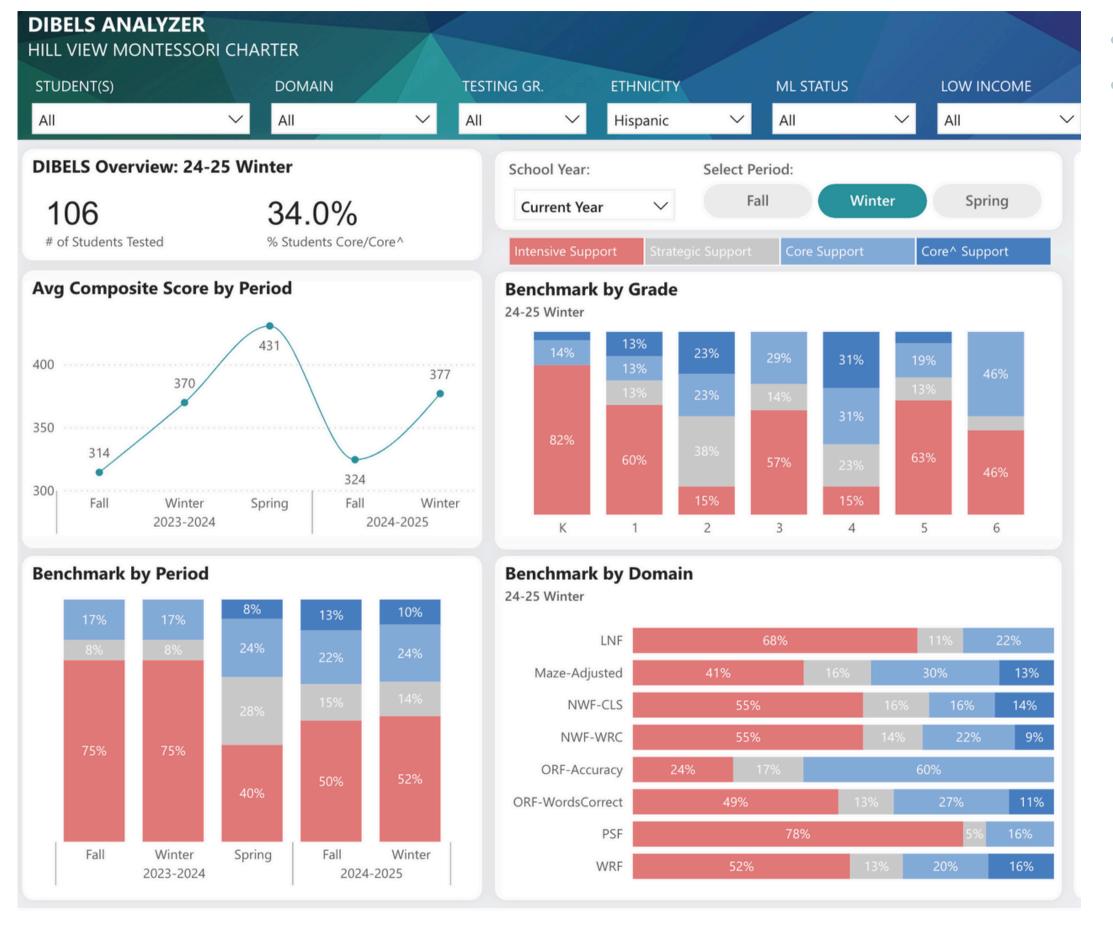

## ELA DISAGGREGATED BY RACE (HISPANIC IDENTIFIED)

## LOWEST STUDENTS:

• Math: female students from all demographics

• Math: Multiracial and Hispanic students

• ELA: Hispanic