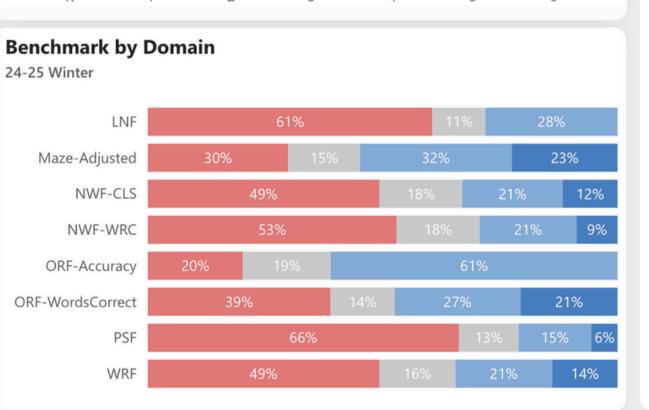

### MATH DISAGGREGATED BY RACE

### MATH DISAGGREGATED BY GENDER

### MATH DISAGGREGATED BY ML STATUS

## MATH DISAGGREGATED BY INCOME

03.