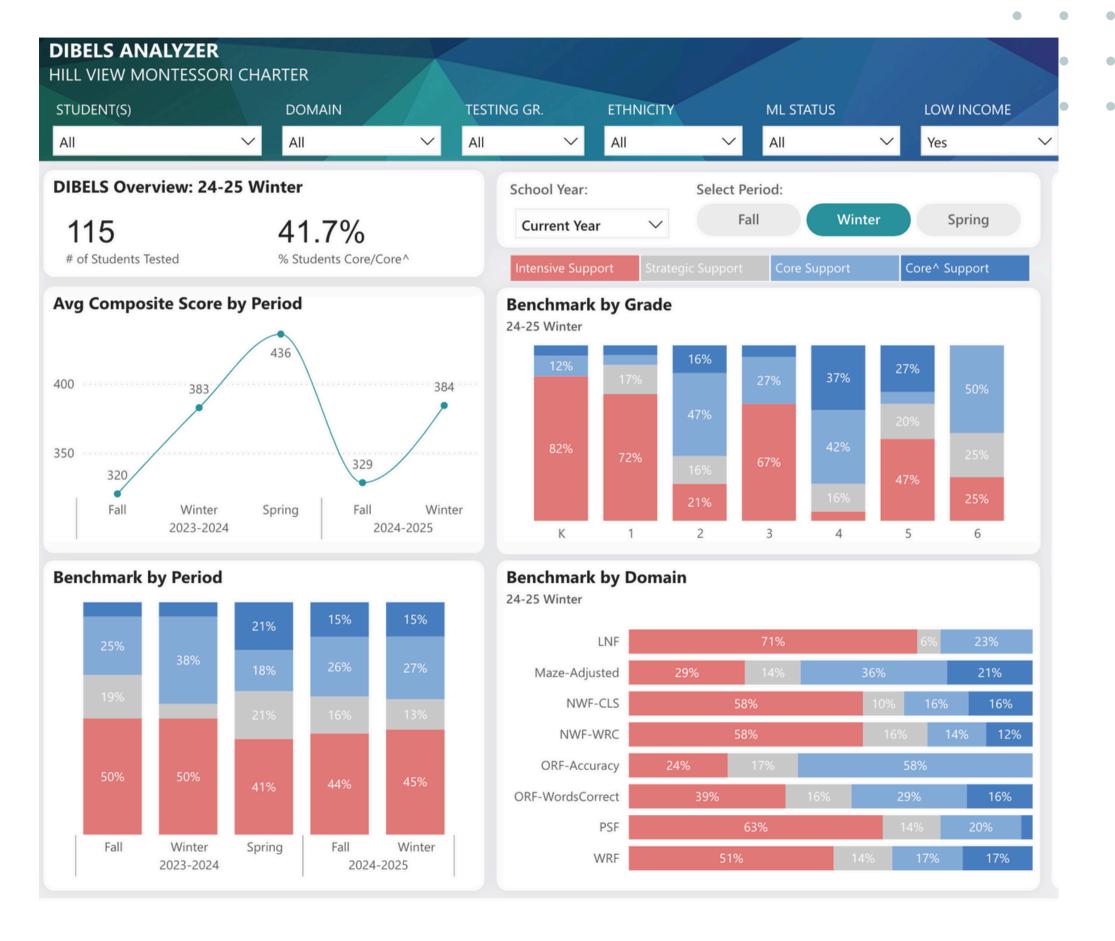

#### H. Accountability

Allysha presented on STAR math data findings from accountability meeting. Interventionists had been present at that meeting and had a discussion about the topic.

Proposal to split reporting on Dibles and Star data month to month rather than both at the same time. Time is needed to build up so that results can be presented fully and properly.

Star Math Data showed that 3rd graders in 3rd year of program are showing the most growth. Increase is higher in upper el than lower el. They feel this is due to more time dedicated to math. Middle school is now offering accelerated math (algebra) for the first time.

Recommendations: More regular math time instruction for lower elementary students. The new coaching culture will also continue to improve instruction and thus results. In our school environment, it is more difficult to measure how much math instruction is

happening as it is often broken up throughout the day rather than single blocks of time like traditional schools.

Winter Dibels are being analyzed now and we are seeing growth from start of the school year overall. Suggestion: Parent night to educate on understanding of data.