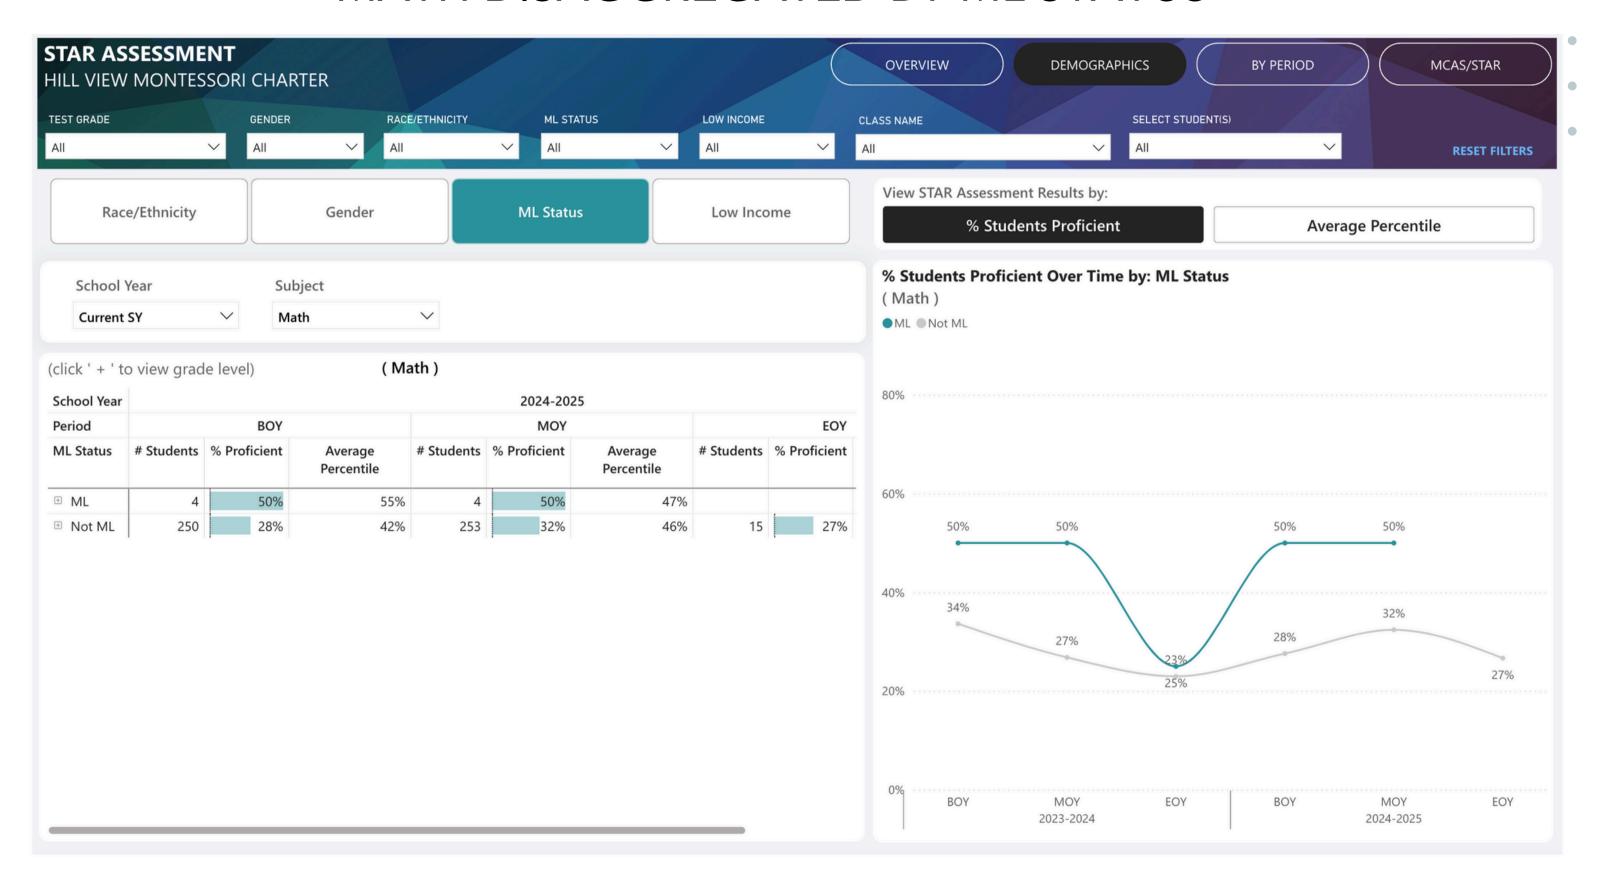

#### H. Accountability

Allysha presented on STAR math data findings from accountability meeting. Interventionists had been present at that meeting and had a discussion about the topic.

Proposal to split reporting on Dibles and Star data month to month rather than both at the same time. Time is needed to build up so that results can be presented fully and properly.

Star Math Data showed that 3rd graders in 3rd year of program are showing the most growth. Increase is higher in upper el than lower el. They feel this is due to more time dedicated to math. Middle school is now offering accelerated math (algebra) for the first time.

Recommendations: More regular math time instruction for lower elementary students. The new coaching culture will also continue to improve instruction and thus results. In our school environment, it is more difficult to measure how much math instruction is