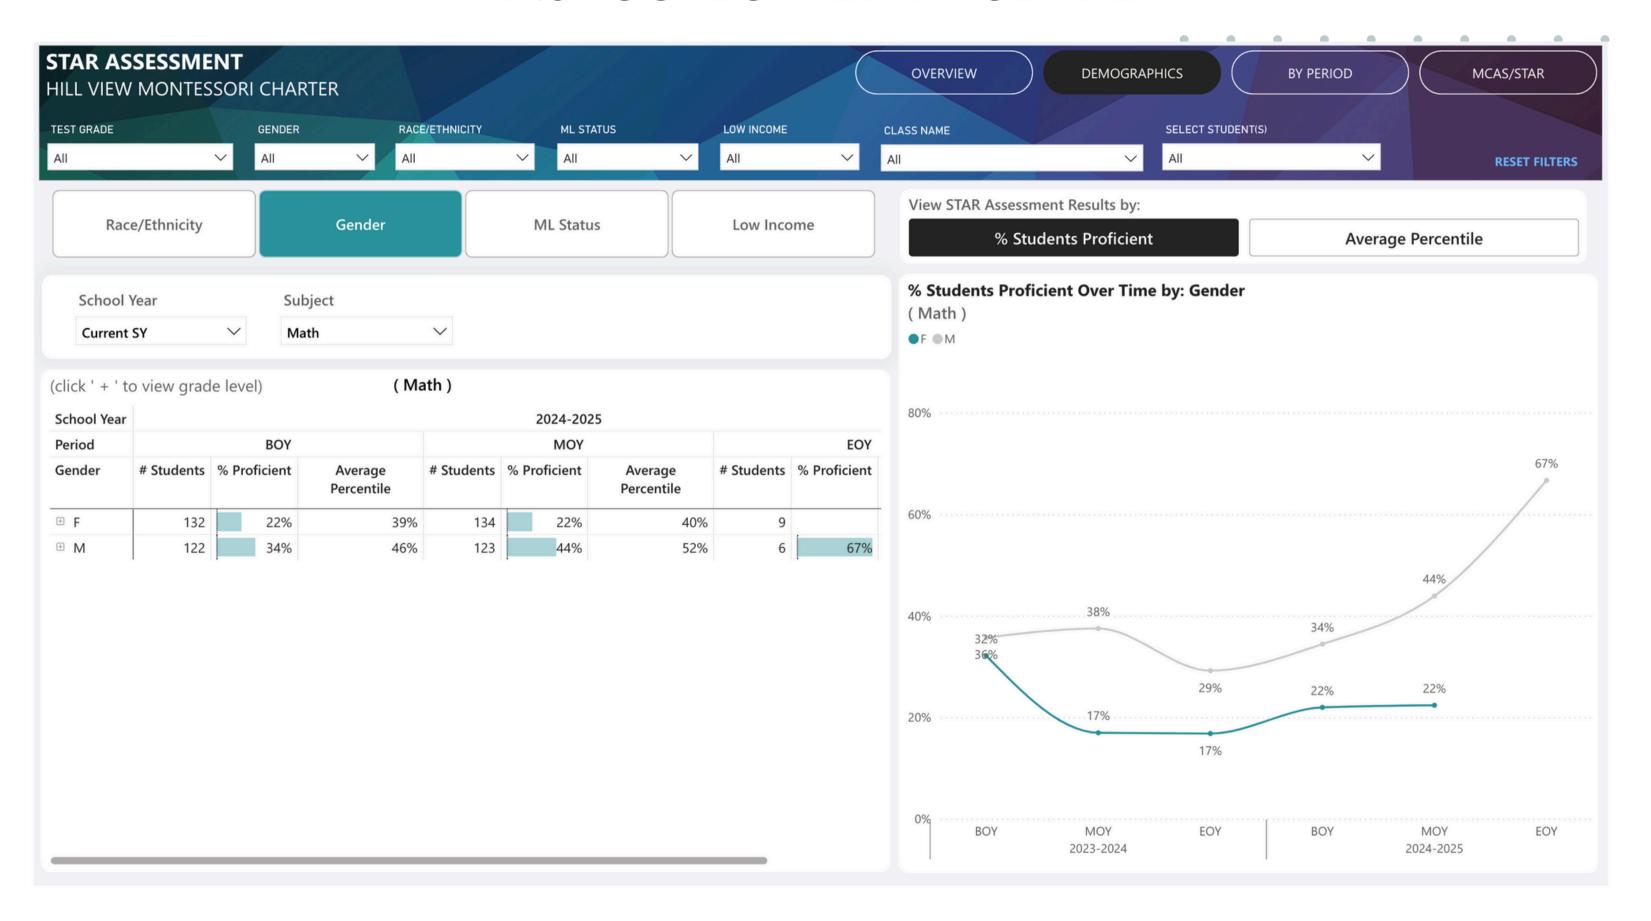

#### H. Accountability

Allysha presented on STAR math data findings from accountability meeting. Interventionists had been present at that meeting and had a discussion about the topic.

Proposal to split reporting on Dibles and Star data month to month rather than both at the same time. Time is needed to build up so that results can be presented fully and properly.

Star Math Data showed that 3rd graders in 3rd year of program are showing the most growth. Increase is higher in upper el than lower el. They feel this is due to more time dedicated to math. Middle school is now offering accelerated math (algebra) for the first time.

Recommendations: More regular math time instruction for lower elementary students. The new coaching culture will also continue to improve instruction and thus results. In our school environment, it is more difficult to measure how much math instruction is