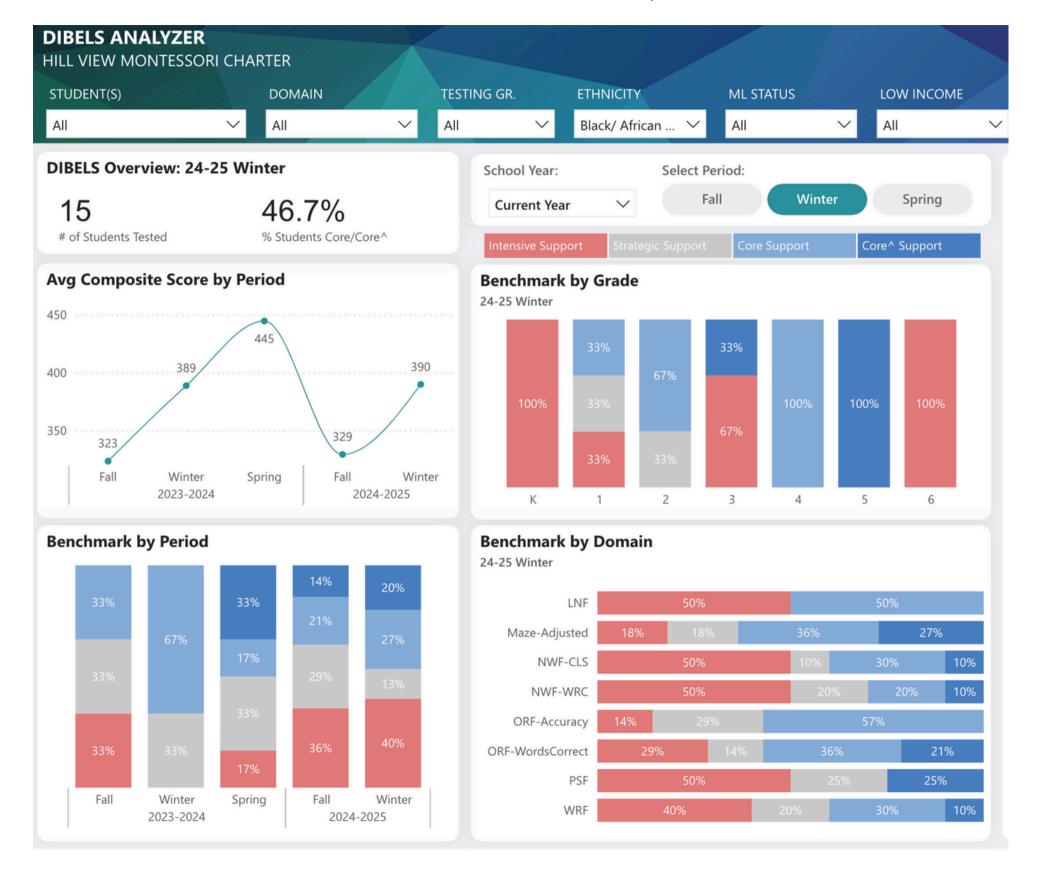

#### H. Accountability

Allysha presented on STAR math data findings from accountability meeting. Interventionists had been present at that meeting and had a discussion about the topic.

Proposal to split reporting on Dibles and Star data month to month rather than both at the same time. Time is needed to build up so that results can be presented fully and properly.

Star Math Data showed that 3rd graders in 3rd year of program are showing the most growth. Increase is higher in upper el than lower el. They feel this is due to more time dedicated to math. Middle school is now offering accelerated math (algebra) for the first time.

Recommendations: More regular math time instruction for lower elementary students. The new coaching culture will also continue to improve instruction and thus results. In our school environment, it is more difficult to measure how much math instruction is

happening as it is often broken up throughout the day rather than single blocks of time like traditional schools.

Winter Dibels are being analyzed now and we are seeing growth from start of the school year overall. Suggestion: Parent night to educate on understanding of data.