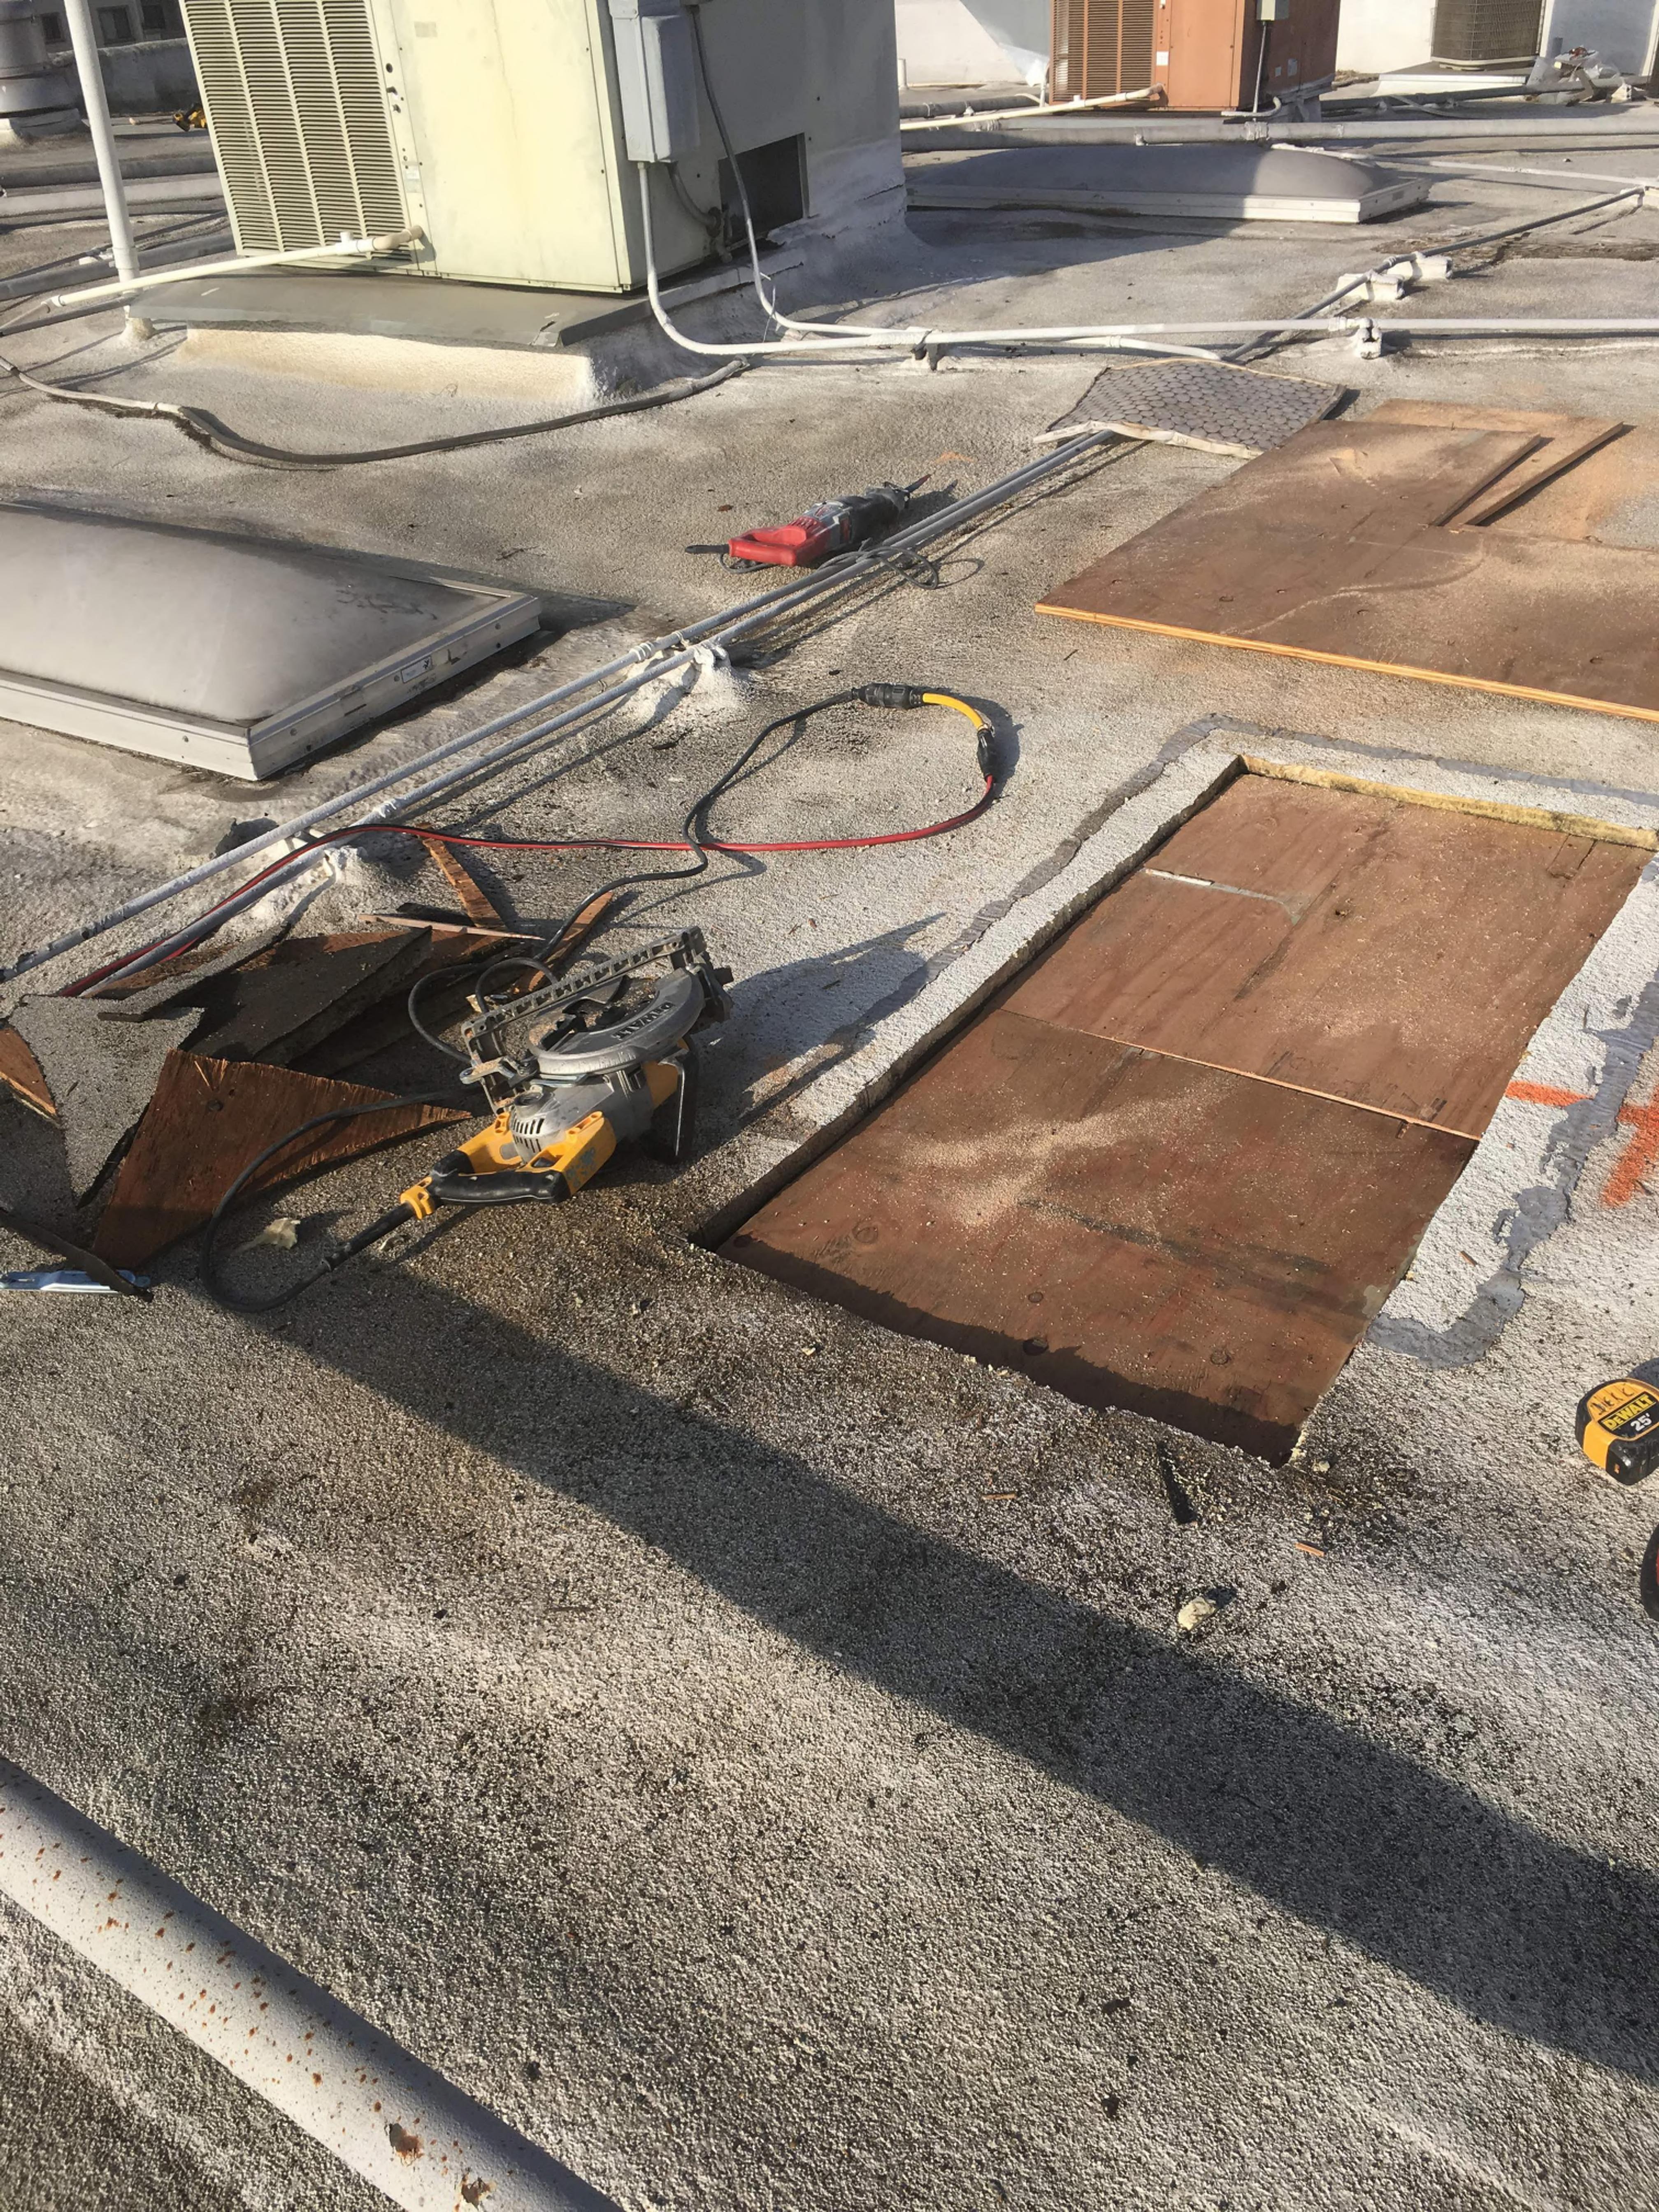

### C. Description of Work Order #3

Oltmans was given a notice to proceed for work order #3 by PrimeSource, with the concurrence of MPS Staff, before the October 11, 2018 board meeting at which the MPS Board instructed MPS Staff not to authorize any further work orders without prior approval. Unfortunately this work had already been authorized. The work scope associated with Work Order #3 is described as follows: the removal of roofing and wood decking in multiple areas on the existing MSA-1 building roof to allow for the structural engineer to review the existing conditions for that building's design. Once the structural engineers completed their review/investigation of the conditions, the roofing crews returned and patched the openings back with new material and then performed an overall roof check applying patch material at multiple other locations that were deemed to have the potential for leaking. Roofing crews performed the demo scope on 8/30-31 and 9/4/18. The patch back and repairs occurred on 9/20, 9/21, 9/24, 9/25, 9/26, 9/27 and 9/28.

# **Work Order #3 Narrative**

The work scope associated with work order #3 was the removal of roofing and wood decking in multiple areas on the existing MSA-1 building roof to allow for the structural engineer to review the existing conditions for that building's design. Once the structural engineers completed their review/investigation of the conditions, the roofing crews returned and patched the openings back with new material and then performed an overall roof check applying patch material at multiple other locations that were deemed to have the potential for leaking.