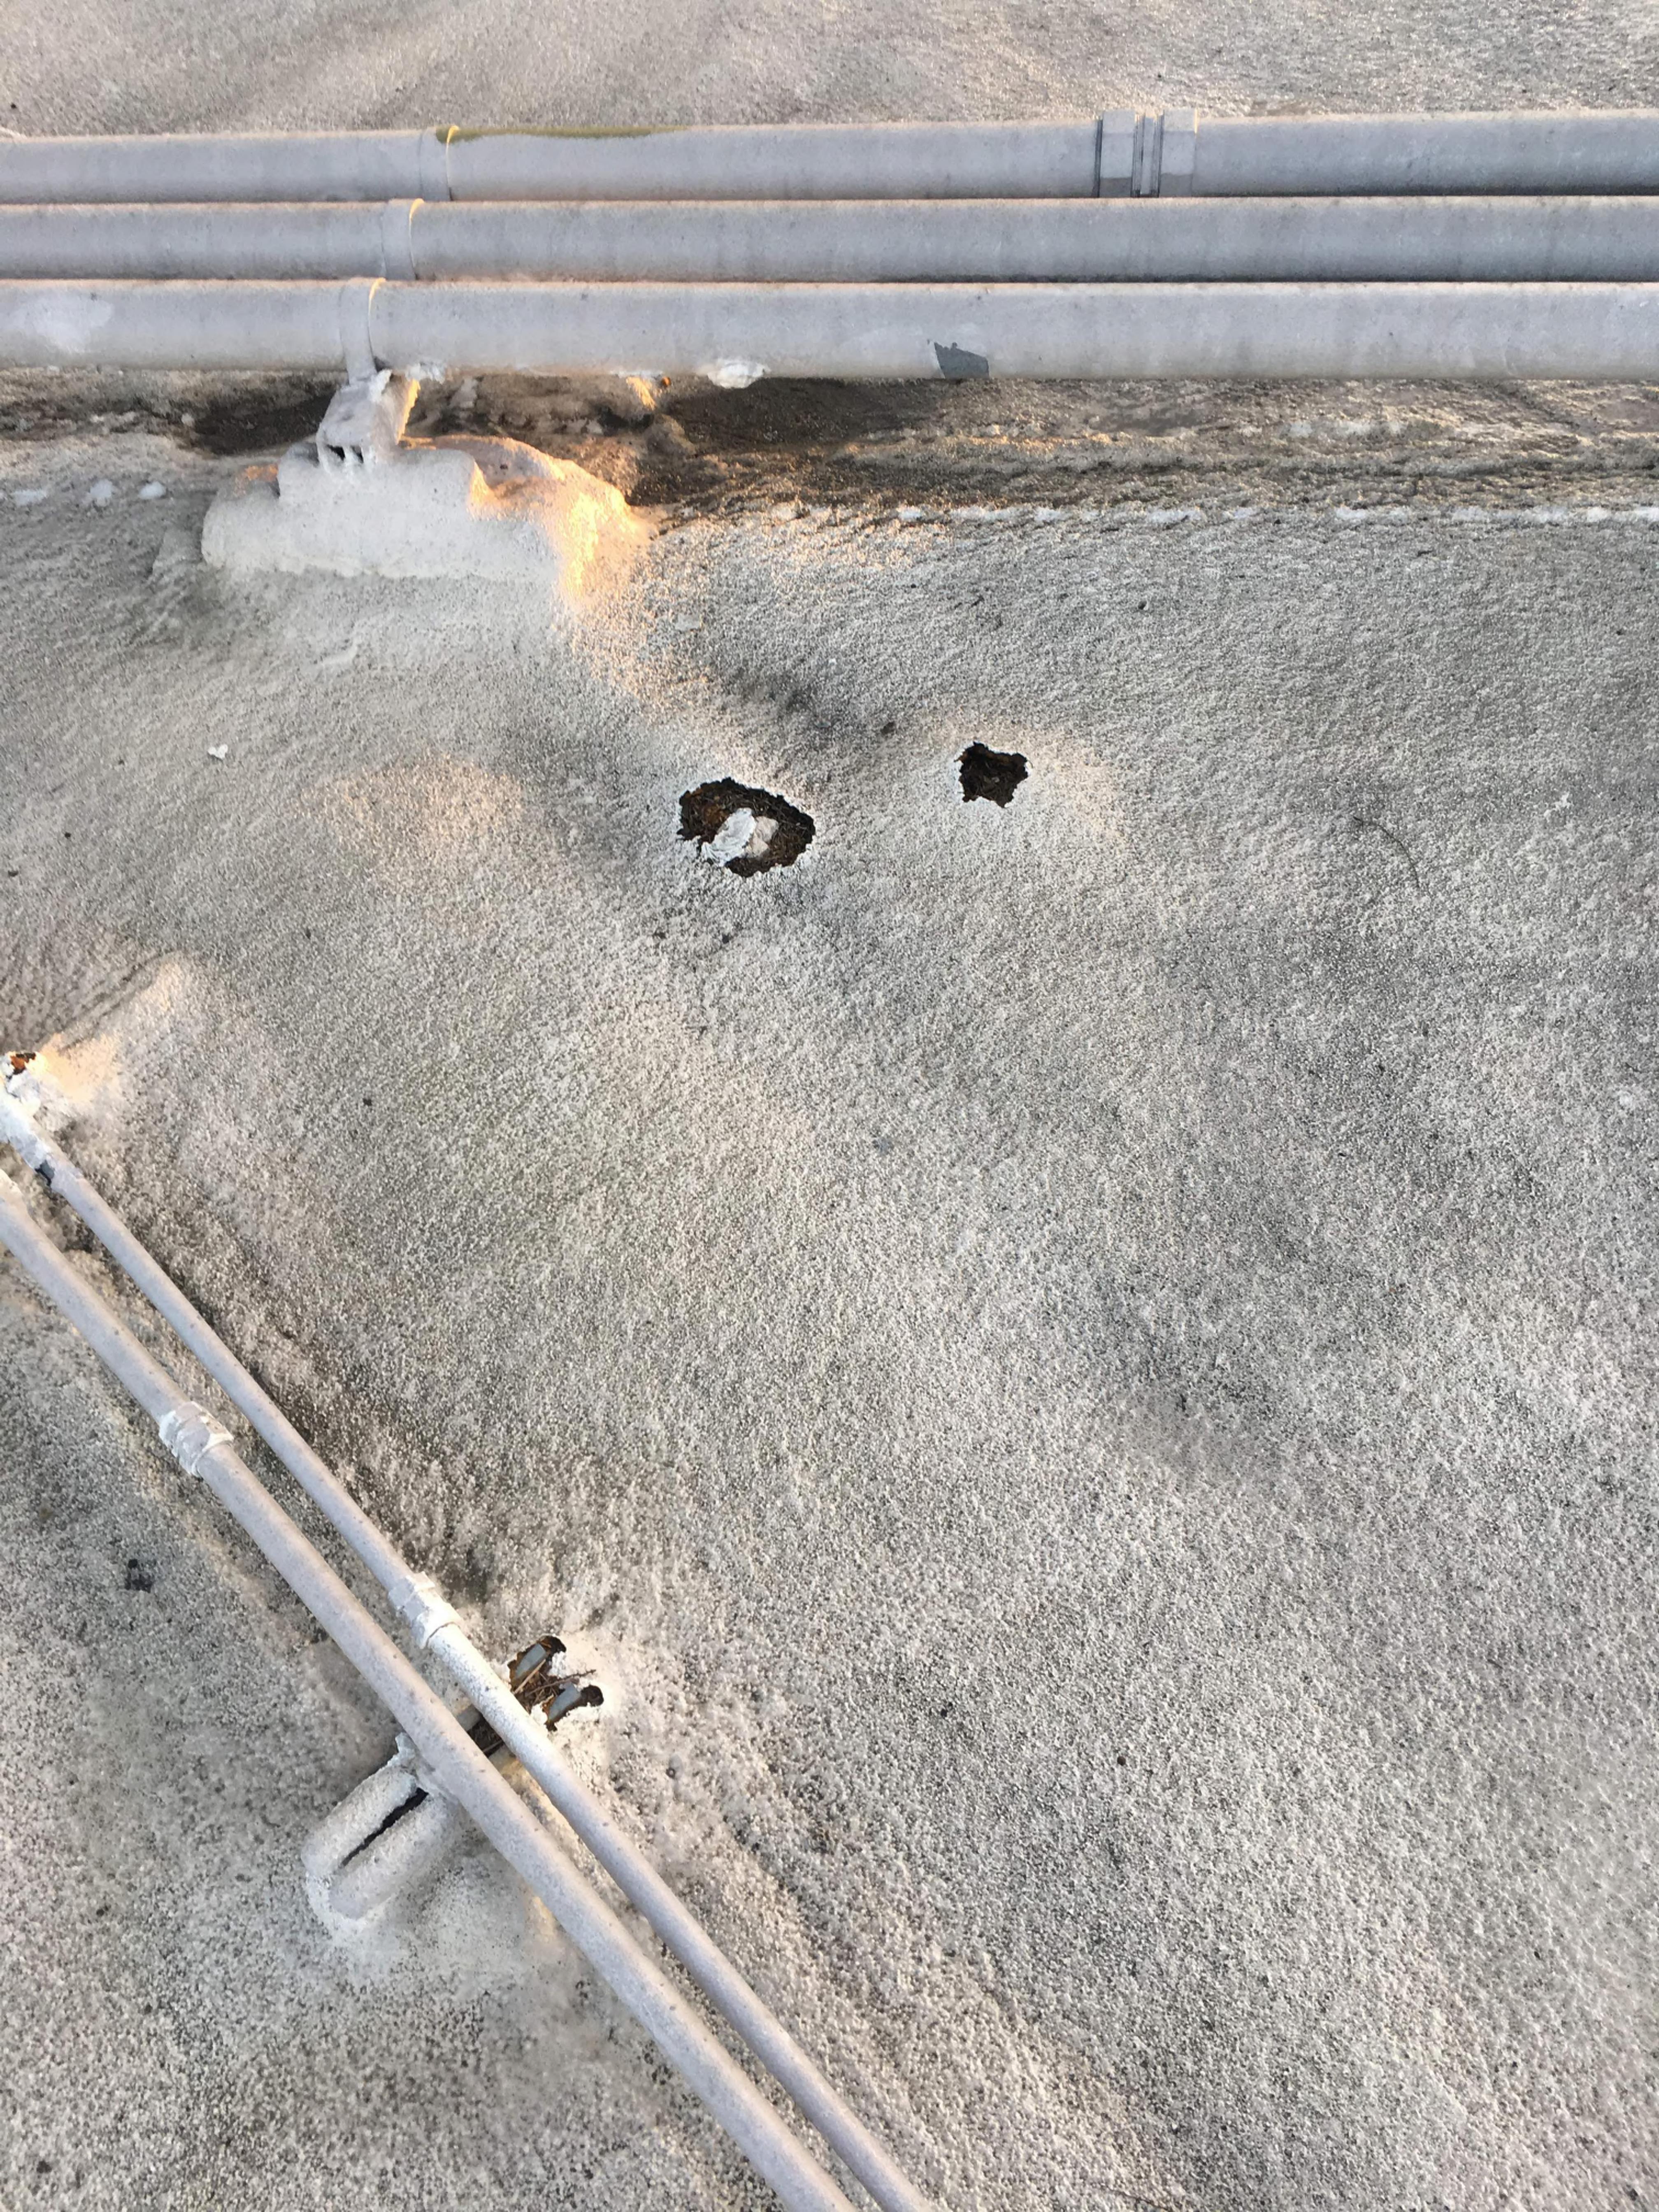

### C. Description of Work Order #3

Oltmans was given a notice to proceed for work order #3 by PrimeSource, with the concurrence of MPS Staff, before the October 11, 2018 board meeting at which the MPS Board instructed MPS Staff not to authorize any further work orders without prior approval. Unfortunately this work had already been authorized. The work scope associated with Work Order #3 is described as follows: the removal of roofing and wood decking in multiple areas on the existing MSA-1 building roof to allow for the structural engineer to review the existing conditions for that building's design. Once the structural engineers completed their review/investigation of the conditions, the roofing crews returned and patched the openings back with new material and then performed an overall roof check applying patch material at multiple other locations that were deemed to have the potential for leaking. Roofing crews performed the demo scope on 8/30-31 and 9/4/18. The patch back and repairs occurred on 9/20, 9/21, 9/24, 9/25, 9/26, 9/27 and 9/28.

# **Work Order #3 Narrative**

The work scope associated with work order #3 was the removal of roofing and wood decking in multiple areas on the existing MSA-1 building roof to allow for the structural engineer to review the existing conditions for that building's design. Once the structural engineers completed their review/investigation of the conditions, the roofing crews returned and patched the openings back with new material and then performed an overall roof check applying patch material at multiple other locations that were deemed to have the potential for leaking.

Roofing crews performed the demo scope on 8/30-31, and 9/4/18. The patch back and repairs occurred on 9/20, 9/21, 9/24, 9/25, 9/26, 9/27 and 9/28.