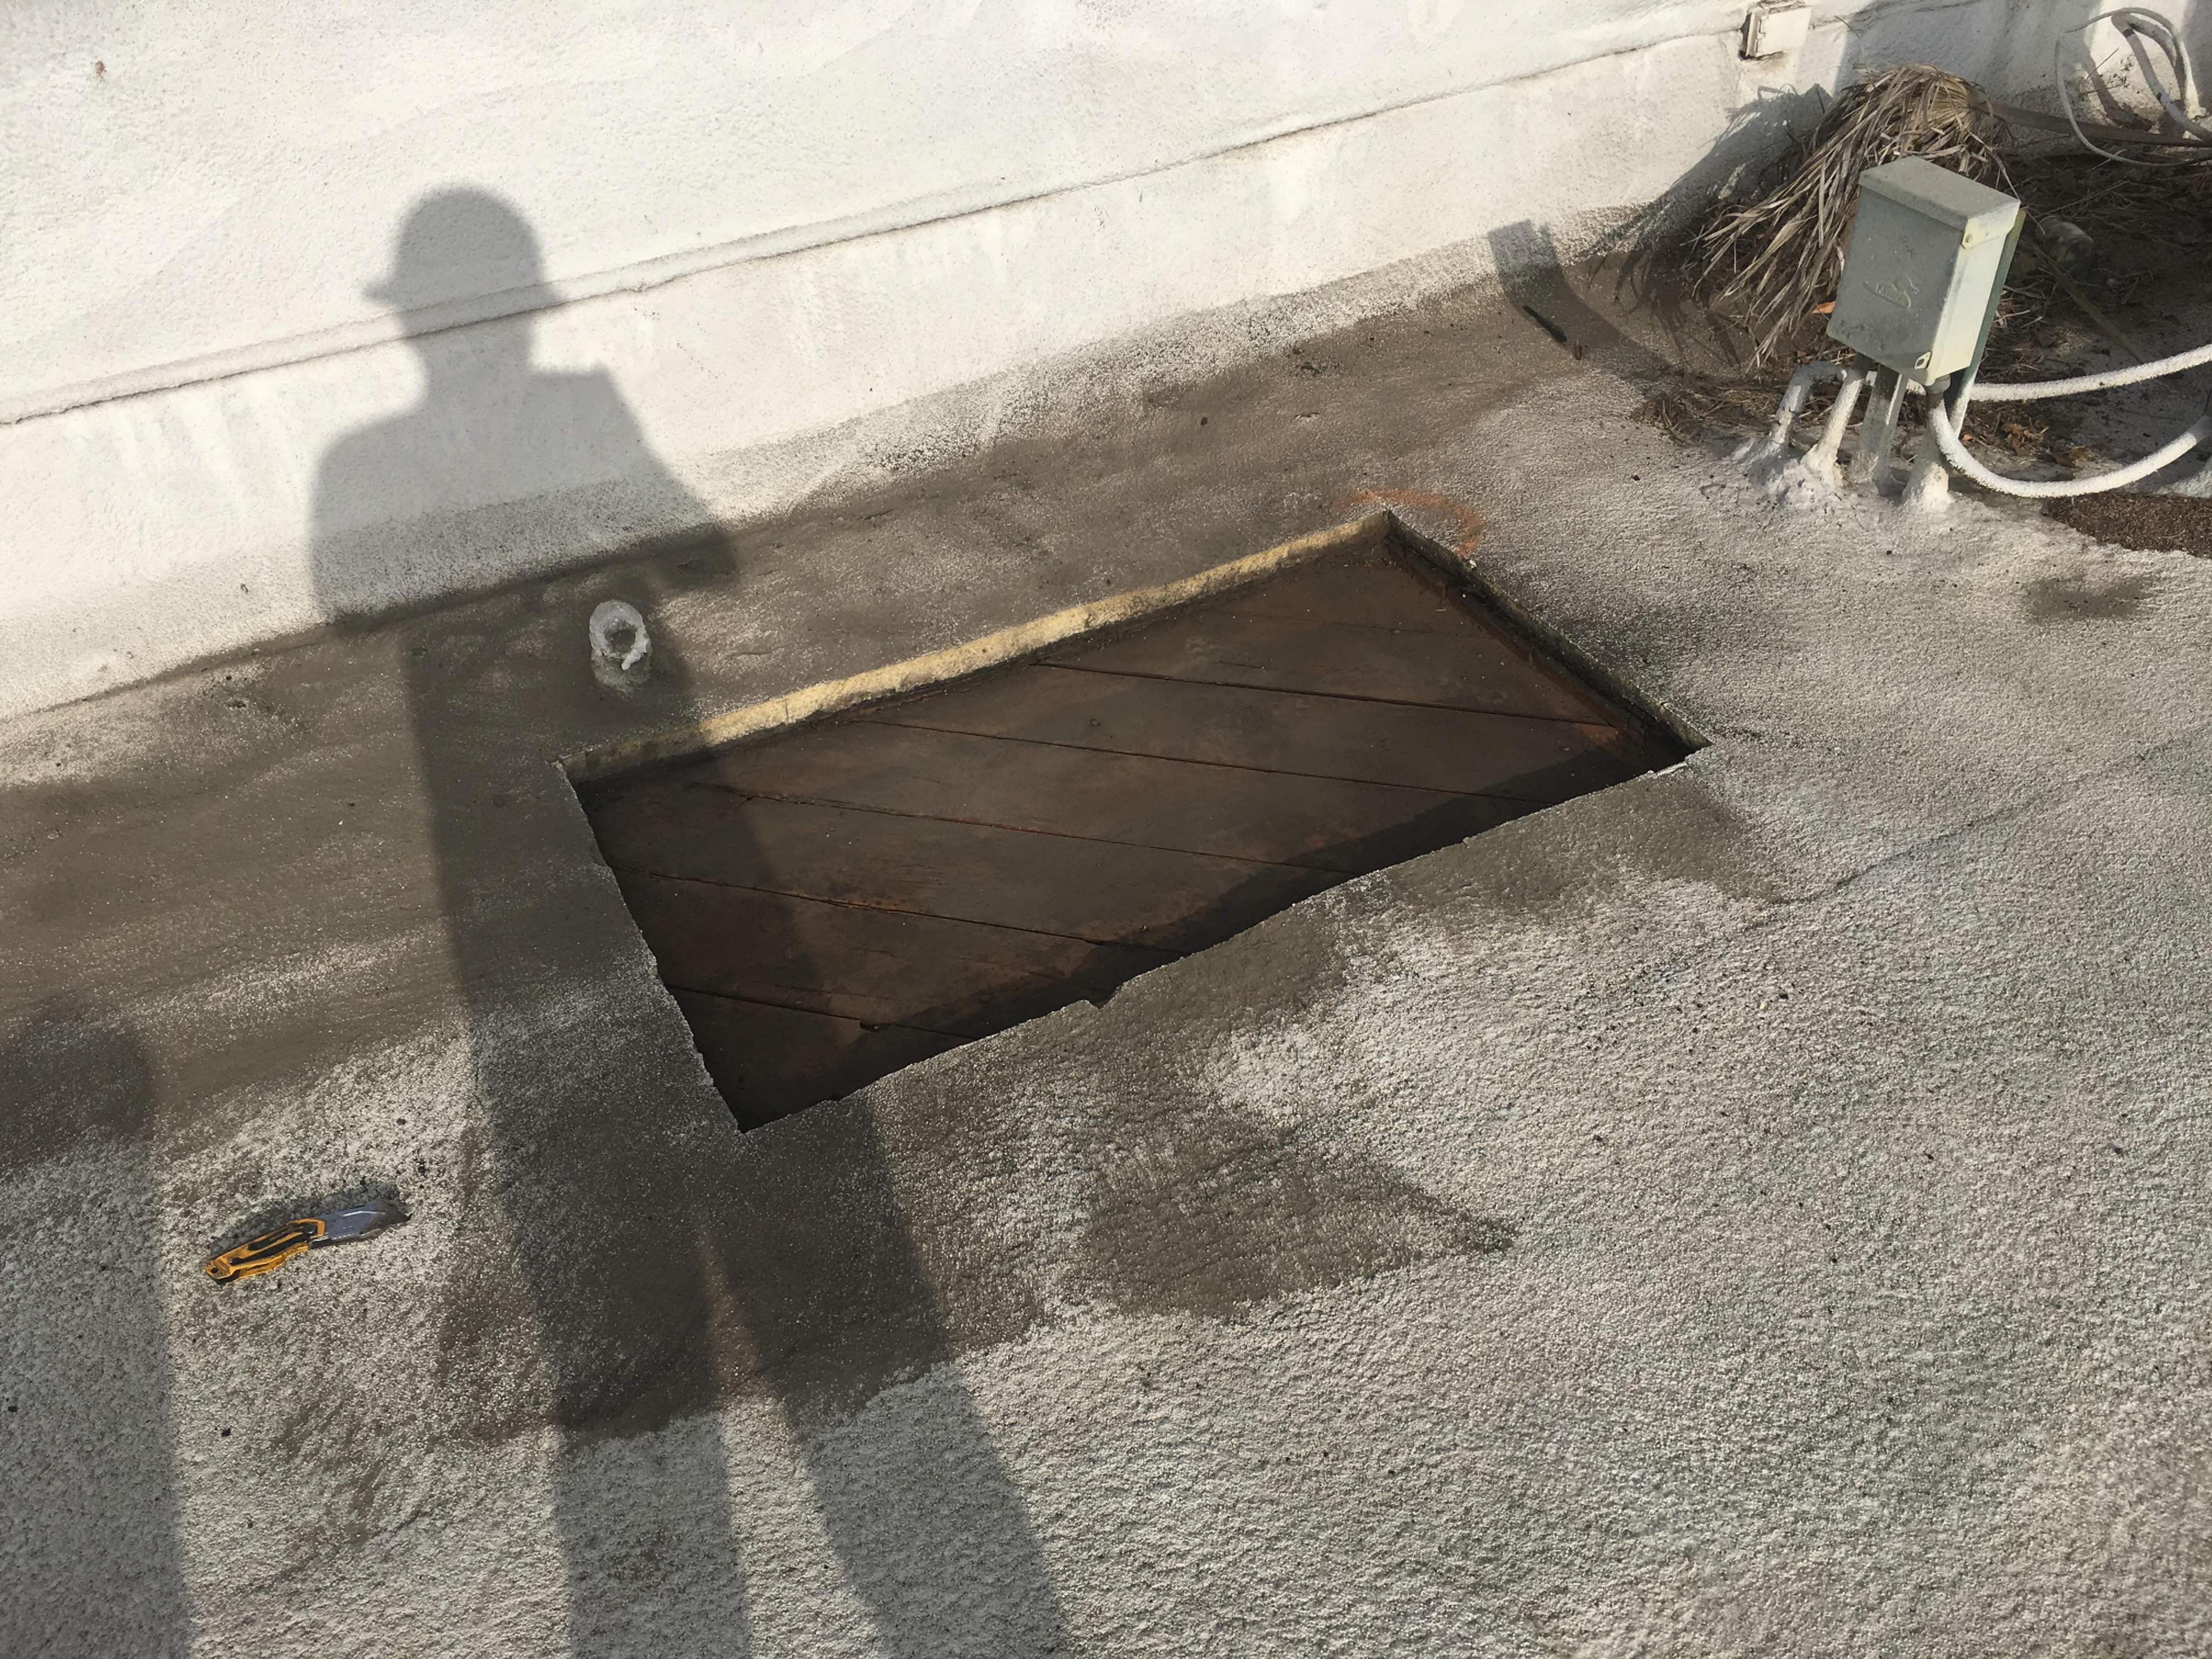

### C. Description of Work Order #3

Oltmans was given a notice to proceed for work order #3 by PrimeSource, with the concurrence of MPS Staff, before the October 11, 2018 board meeting at which the MPS Board instructed MPS Staff not to authorize any further work orders without prior approval. Unfortunately this work had already been authorized. The work scope associated with Work Order #3 is described as follows: the removal of roofing and wood decking in multiple areas on the existing MSA-1 building roof to allow for the structural engineer to review the existing conditions for that building's design. Once the structural engineers completed their review/investigation of the conditions, the roofing crews returned and patched the openings back with new material and then performed an overall roof check applying patch material at multiple other locations that were deemed to have the potential for leaking. Roofing crews performed the demo scope on 8/30-31 and 9/4/18. The patch back and repairs occurred on 9/20, 9/21, 9/24, 9/25, 9/26, 9/27 and 9/28.

# **Work Order #3 Narrative**

The work scope associated with work order #3 was the removal of roofing and wood decking in multiple areas on the existing MSA-1 building roof to allow for the structural engineer to review the existing conditions for that building's design. Once the structural engineers completed their review/investigation of the conditions, the roofing crews returned and patched the openings back with new material and then performed an overall roof check applying patch material at multiple other locations that were deemed to have the potential for leaking.