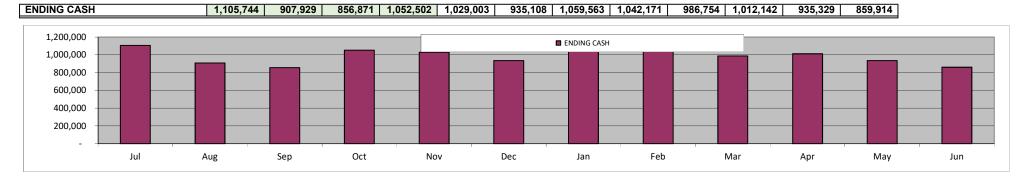

4    |
| Loans Payable (Current)            |           |           | -        | -       | -         | -         | -       | -         | -         | -       | -         | -        |          | -         |
| Loans Payable (Long Term)          |           |           | -        | -       | -         | -         | -       | -         | -         | -       | -         | -        |          | -         |
| Total Other Transactions           | 106,658   | 85,751    | 90,543   | 106,286 | 37,628    | 8,586     | 8,586   | 8,586     | 8,586     | 8,586   | 8,586     | 8,586    |          | 486,966   |
| Total Change in Cash               | 10,900    | (197,815) | (51,058) | 195,631 | (23,500)  | (93,894)  | 124,454 | (17,391)  | (55,417)  | 25,387  | (76,813)  | (75,415) |          | 246,885   |



### MSA-3 Executive Summary

#### **SUMMARY OF RESULTS**

This latest First Interim Budget update projects a budget surplus of \$56,045.

This is an decrease of (\$48,208) from the original July 1 Budget projected surplus of \$104,253.

This will allow MSA-3 to end this fiscal year with a balance of \$1,128,015, which is 17.6% of annual expenditures.

#### **CASH FLOW**

Operating cash flow is projected to remain positive throughout this fiscal year, as shown in the attached monthly cash flow schedule.

The lowest projected ending cash balance this fiscal year is \$297,788, which represents 17 days of operating costs on average.

This cash flow takes into account all intercompany loans made to date, but does not assume additional loans until approved by the Board.

#### SIGNIFICANT CHANG