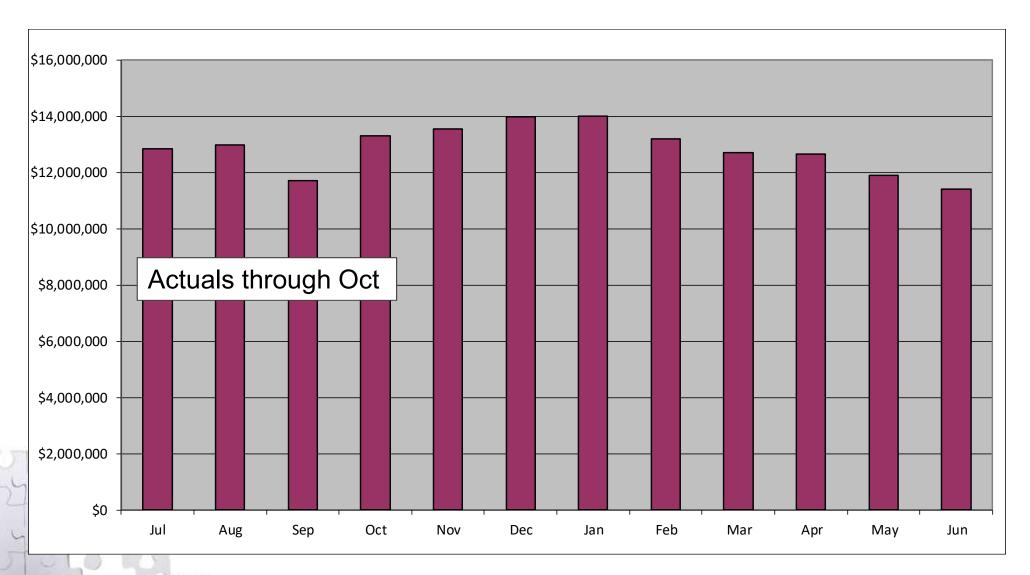

## **LCFF Entitlement**

- Most funding is through the Local Control Funding Formula, which pays approximately \$10k per ADA (average daily attendance) depending on grade level and socioeconomic factors
- Even though per-student LCFF funding is slightly higher than projected in July, a drop of 214 ADA from July Budget (see graph on following page) results in \$1,868,671 less in main Local Control Funding Formula (LCFF) revenues

# 2018-19 First Interim Budget: Average Daily Attendance

| 2018-19 First Interim Budget<br>Actuals through October 31, 2018) |             |             | Year To Da  | ate         |             |                            | A                                   | nnual Budg                                       | et                         |                                     |
|-------------------------------------------------------------------|-------------|-------------|-------------|-------------|-------------|----------------------------|-------------------------------------|--------------------------------------------------|----------------------------|-------------------------------------|
| MSA Consolidated                                                  | Jul Actuals | Aug Actuals | Sep Actuals | Oct Actuals | Actual YTD  | Adopted (July<br>1) Budget | Proposed<br>First Interim<br>Budget | Adopted<br>Budget vs.<br>Proposed 1st<br>Interim | First Interim<br>Remaining | Actuals as %<br>of First<br>Interim |
| SUMMARY                                                           |             |             |             |             |             |                            |                                     |                                                  |                            |                                     |
| Revenue                                                           |             |             |             |             |             |                            |                                     |                                                  |                            |                                     |
| LCFF Entitlement                                                  | 736,660     | 2,830,981   | 2,348,354   | 4,047,686   | 9,963,680   | 41,793,952                 | 39,925,281                          | (1,868,671)                                      | 29,961,601                 | 25%                                 |
| Federal Revenue                                                   | 55,268      | 4,175       | (2,376)     | 64,799      | 121,866     | 4,016,521                  | 4,105,502                           | 88,982                                           | 3,983,637                  | 3%                                  |
| Other State Revenues                                              | 105,779     | 75,608      | 347,283     | 594,025     | 1,122,695   | 6,100,356                  | 6,400,884                           | 300,528                                          | 5,278,188                  | 18%                                 |
| Other Local Revenues                                              | 178,711     | 1,414,399   | 142,860     | 799,627     | 2,535,598   | 6,425,437                  | 5,940,570                           | (484,867)                                        | 3,404,972                  | 43%                                 |
| Total Revenue                                                     | 1,076,419   | 4,325,163   | 2,836,120   | 5,506,137   | 13,743,839  | 58,336,266                 | 56,372,238                          | (1,964,028)                                      | 42,628,398                 | 24%                                 |
| Evmanaa                                                           |             |             |             |             |             |                            |                                     |                                                  |                            |                                     |
| Expenses  Certificated Salaries                                   | 955.857     | 1,418,779   | 1,483,506   | 1,471,598   | 5,329,739   | 18,152,479                 | 17,483,455                          | (669,023)                                        | 12,153,716                 | 30%                                 |
| Classified Salaries                                               | 376,694     | 478,137     | 552,036     | 544,123     | 1,950,989   | 5,546,494                  | 6,524,404                           | 977,910                                          | 4,573,415                  | 30%                                 |
| Benefits                                                          | 229,686     | 783,285     | 521,457     | 667,398     | 2,201,826   | 8,353,618                  | 8,590,955                           | 237,337                                          | 6,389,129                  | 26%                                 |
| Books and Supplies                                                | 8,535       | 207,482     | 335,221     | 190,825     | 742,063     | 3,462,686                  | 3,743,160                           | 280,475                                          | 3,001,098                  | 20%                                 |
| Services and Operating Exp.                                       | 355,890     | 1,601,449   | 1,325,122   | 1,370,449   | 4,652,910   | 19,218,942                 | 18,997,799                          | (221,144)                                        | 14,344,888                 | 24%                                 |
| Depreciation & Cap Outlay                                         | -           | 12,800      | 5,845       | 357,314     | 375,958     | 1,005,243                  | 1,155,455                           | 150,212                                          | 779,497                    | 33%                                 |
| Other Outflows                                                    | 43,042      | 55,165      | 88,938      | 58,535      | 245,679     | 873,946                    | 595,203                             | (278,743)                                        | 349,524                    | 41%                                 |
| Total Expenses                                                    | 1,969,703   | 4,557,097   | 4,312,124   | 4,660,241   | 15,499,165  | 56,613,408                 | 57,090,432                          | 477,025                                          | 41,591,267                 | 27%                                 |
| Oneveting Income                                                  |             |             |             |             | (1,755,326) | 1,722,858                  | (749.40E)                           | (2.444.0E2)                                      | 1,037,131                  |                                     |
| Operating Income                                                  |             |             |             |             | (1,755,326) | 1,722,858                  | (718,195)                           | (2,441,053)                                      | 1,037,131                  |                                     |
| Fund Balance                                                      |             |             |             |             |             |                            |                                     |                                                  |                            |                                     |
| Beginning Balance (Unaudited)                                     |             |             |             |             |             | 27,215,571                 | 27,215,571                          |                                                  |                            |                                     |
| Audit Adjustment                                                  |             |             |             |             |             | -                          | -                                   |                                                  |                            |                                     |
| Beginning Balance (Audited)                                       |             |             |             |             |             | 27,215,571                 | 27,215,571                          |                                                  |                            |                                     |
| Operating Income                                                  |             |             |             |             |             | 1,722,858                  | (718,195)                           |                                                  |                            |                                     |
|                                                                   |             |             |             |             |             |                            |                                     |                                                  |                            |                                     |
|                                                                   |             |             |             |             |             |                            |                                     |                                                  |                            |                                     |
|                                                                   |             |             |             |             |             |                            |                                     |                                                  |                            |                                     |
|                                                                   |             |             |             |             |             |                            |                                     |                                                  |                            |                                     |
|                                                                   |             |             |             |             |             |                            |                                     |                                                  |                            |                                     |
|                                                                   |             |             |             |             |             |                            |                                     |                                                  |                            |                                     |
|                                                                   |             |             |             |             |             |                            |                                     |                                                  |                            |                                     |
| Ending Fund Balance                                               |             |             |             |             |             | 28,938,429                 | 26,497,376                          |                                                  |                            |                                     |