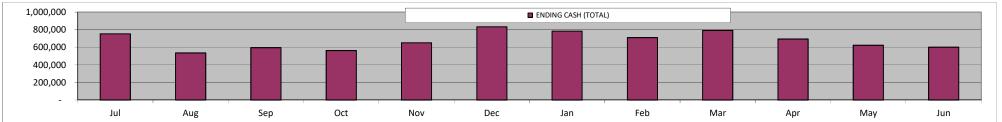

|         |         |         |         |         | IDINIO CACILITAT | •••     |         |         |         |         |
|-------------------------------------|---------|---------|---------|---------|---------|---------|------------------|---------|---------|---------|---------|---------|
| ENDING CASH (TOTAL)                 | 752,684 | 535,609 | 595,608 | 562,434 | 651,554 | 832,204 | 783,999          | 710,033 | 791,984 | 693,313 | 622,702 | 600,112 |
| ENDING CASH (County Treas. & Other) | 336,009 | 174,705 | 219,324 | 179,823 | 182,750 | 182,750 | 94,250           | 94,250  | 94,250  | 94,250  | 94,250  | 94,250  |
| ENDING CASH (Local Bank 9120)       | 416,675 | 360,904 | 376,284 | 382,611 | 468,804 | 649,454 | 689,749          | 615,783 | 697,734 | 599,063 | 528,452 | 505,862 |



# **MERF** Executive Summary

#### **SUMMARY OF RESULTS**

This latest First Interim Budget update projects a budget deficit of (\$421,886).

This is an decrease of (\$671,886) from the original July 1 Budget projected surplus of \$250,000.

This will allow MERF to end this fiscal year with a balance of \$372,073, which is 6.3% of annual expenditures.

### **CASH FLOW**

Operating cash flow is projected to remain positive throughout this fiscal year, as shown in the attached monthly cash flow schedule.

The lowest projected ending cash balance this fiscal year is \$368,643, which represents 23 days of operating costs on average.

This cash flow takes into account all intercompany loans made to date, but does not assume additional loans until approved by the Board.

### SIGNIFICANT CHANGE