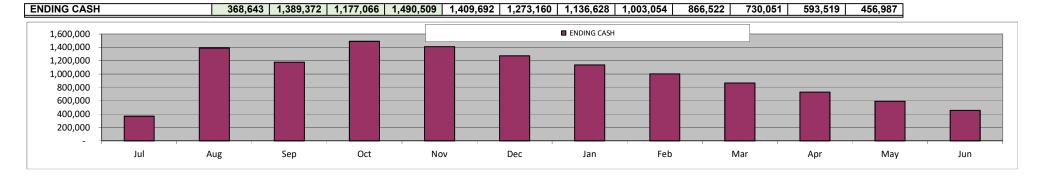

## 2018-19 First Interim Budget: Cash Balances (Overall)

## **Highlights**

- The First Interim Budget projects a deficit of \$718,195, a reduction of \$2.4 million from the July Budget
- This is primarily due to a drop in revenue of \$1.8 million, resulting from 214 fewer students than projected in July
- Targeted expenditure reductions have been included across the board to align
  with the revenue loss from lower enrollment; however, staffing levels have been
  increased where necessary in alignment with the School's overall mission and
  goals this has caused a net gain of \$477k in expenses when compared to the
  July Budget
- Projected ending balance at fiscal year-end in June 2019 is now \$26.5 million, or 46.4% of expenses (recommended minimum reserve level = 5.0% of expenses)
- Overall cash balances are stable, with available cash of \$12.7 million at year-end (81 days of average expenses), which can support interschool advances up to and exceeding \$2 million if required to cover unforeseen cash flow needs in the remainder of the year