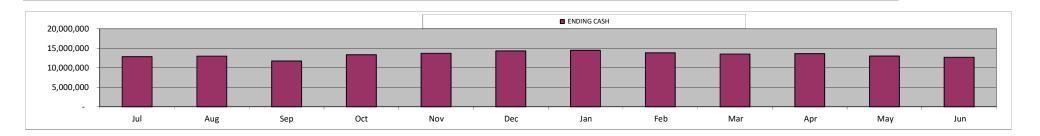

## 2018-19 First Interim Budget: Cash Balances (Overall)

## **Highlights**

- The First Interim Budget projects a deficit of \$718,195, a reduction of \$2.4 million from the July Budget
- This is primarily due to a drop in revenue of \$1.8 million, resulting from 214 fewer students than projected in July
- Targeted expenditure reductions have been included across the board to align
  with the revenue loss from lower enrollment; however, staffing levels have been
  increased where necessary in alignment with the School's overall mission and
  goals this has caused a net gain of \$477k in expenses when compared to the
  July Budget
- Projected ending balance at fiscal year-end in June 2019 is now \$26.5 million, or 46.4% of expenses (recommended minimum reserve level = 5.0% of expenses)
- Overall cash balances are stable, with available cash of \$12.7 million at year-end (81 days of average expenses), which can support interschool advances up to and exceeding \$2 million if required to cover unforeseen cash flow needs in the remainder of the year