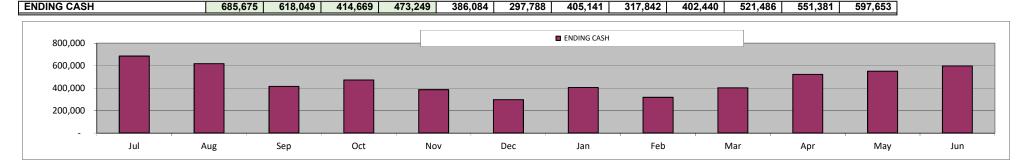

|           | _         |
| Total Other Transactions           | 157,762   | 66,050   | 45,974    | 76,152  | (243,225) | 36,335   | 10,115  | 10,115   | 10,115  | 10,115  | 10,115  | 10,115  |           | 199,738   |
|                                    | ,         |          | ,         | ,       | ` ' '     |          |         | ,        |         |         | '       |         |           | '         |
| Total Change in Cash               | (54,462)  | (67,626) | (203,380) | 58,580  | (87,165)  | (88,297) | 107,353 | (87,299) | 84,597  | 119,046 | 29,896  | 46,272  |           | 255,783   |
| ENDING CASH                        | 685,675   | 618,049  | 414,669   | 473,249 | 386,084   | 297,788  | 405,141 | 317,842  | 402,440 | 521,486 | 551,381 | 597,653 |           |           |



# **MSA-4** Executive Summary

#### **SUMMARY OF RESULTS**

This latest First Interim Budget update projects a budget deficit of (\$306,068).

This is an decrease of (\$226,330) from the original July 1 Budget projected deficit of (\$79,738).

This will allow MSA-4 to end this fiscal year with a balance of \$1,187,382, which is 45.4% of annual expenditures.

#### **CASH FLOW**

Operating cash flow is projected to remain positive throughout this fiscal year, as shown in the attached monthly cash flow schedule.

The lowest projected ending cash balance this fiscal year is \$950,462, which represents 133 days of operating costs on average.

This cash flow takes into account all intercompany loans made to date, but does not assume additional loans until approved by the Board.

### **SIGNIFIC