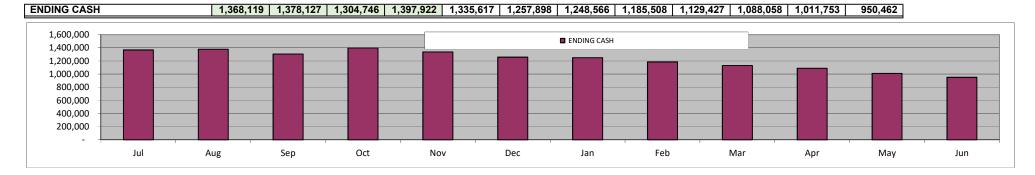

## 2018-19 First Interim Budget: Cash Balances (Overall)

## **Highlights**

- The First Interim Budget projects a deficit of \$718,195, a reduction of \$2.4 million from the July Budget
- This is primarily due to a drop in revenue of \$1.8 million, resulting from 214 fewer students than projected in July
- Targeted expenditure reductions have been included across the board to align
  with the revenue loss from lower enrollment; however, staffing levels have been
  increased where necessary in alignment with the School's overall mission and
  goals this has caused a net gain of \$477k in expenses when compared to the
  July Budget
- Projected ending balance at fiscal year-end in June 2019 is now \$26.5 million, or 46.4% of expenses (recommended minimum reserve level = 5.0% of expenses)
- Overall cash balances are stable, with available cash of \$12.7 million at year-end (81 days of average expenses), which can support interschool advances up to and exceeding \$2 million if required to cover unforeseen cash flow needs in the remainder of the year