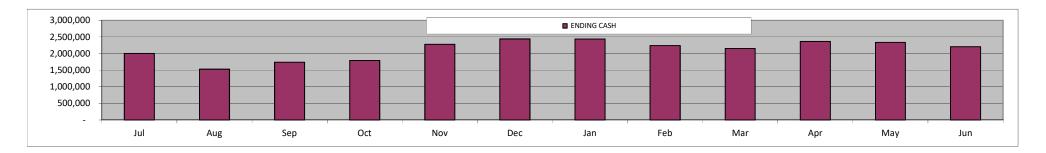

| 100,640    | (4,060)   | 490,429   | 42,138    | 360,296   | 410,812   | 4,346     | 4,346     | 4,346     | 4,346     | 4,346     | 4,346     |           | 1,426,332 |
| Total Change in Cash               | (43,160)   | (472,396) | 208,356   | 55,306    | 483,764   | 162,843   | (3,676)   | (196,271) | (86,555)  | 210,293   | (30,596)  | (129,082) |           | 1,552,984 |
|                                    |            |           | ,         | ,         | ,         | ,         | ( , ,     |           | , ,       | ,         | . , ,     |           | ]<br>-    | 1,332,304 |
| ENDING CASH                        | 2,000,927  | 1,528,532 | 1,736,888 | 1,792,194 | 2,275,958 | 2,438,801 | 2,435,126 | 2,238,855 | 2,152,299 | 2,362,592 | 2,331,996 | 2,202,914 |           |           |



### MSA-2 Executive Summary

#### **SUMMARY OF RESULTS**

This latest First Interim Budget update projects a budget deficit of (\$240,080).

This is an decrease of (\$399,494) from the original July 1 Budget projected surplus of \$159,414.

This will allow MSA-2 to end this fiscal year with a balance of \$1,015,488, which is 17.3% of annual expenditures.

#### **CASH FLOW**

Operating cash flow is projected to remain positive throughout this fiscal year, as shown in the attached monthly cash flow schedule.

The lowest projected ending cash balance this fiscal year is \$856,871, which represents 53 days of operating costs on average.

This cash flow takes into account all intercompany loans made to date, but does not assume additional loans until approved by the Board.

#### SIGNIFICANT C