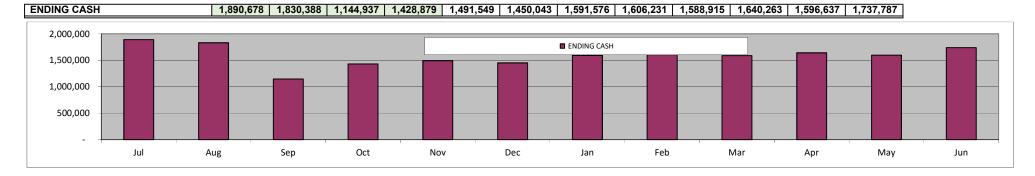

## 2018-19 First Interim Budget: Cash Balances (Overall)

## **Highlights**

- The First Interim Budget projects a deficit of \$718,195, a reduction of \$2.4 million from the July Budget
- This is primarily due to a drop in revenue of \$1.8 million, resulting from 214 fewer students than projected in July
- Targeted expenditure reductions have been included across the board to align
  with the revenue loss from lower enrollment; however, staffing levels have been
  increased where necessary in alignment with the School's overall mission and
  goals this has caused a net gain of \$477k in expenses when compared to the
  July Budget
- Projected ending balance at fiscal year-end in June 2019 is now \$26.5 million, or 46.4% of expenses (recommended minimum reserve level = 5.0% of expenses)
- Overall cash balances are stable, with available cash of \$12.7 million at year-end (81 days of average expenses), which can support interschool advances up to and exceeding \$2 million if required to cover unforeseen cash flow needs in the remainder of the year