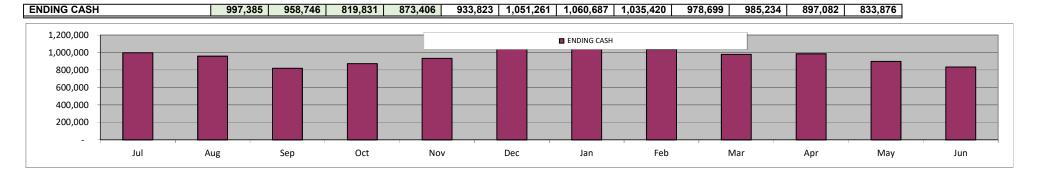

## 2018-19 First Interim Budget: Cash Balances (Overall)

## **Highlights**

- The First Interim Budget projects a deficit of \$718,195, a reduction of \$2.4 million from the July Budget
- This is primarily due to a drop in revenue of \$1.8 million, resulting from 214 fewer students than projected in July
- Targeted expenditure reductions have been included across the board to align
  with the revenue loss from lower enrollment; however, staffing levels have been
  increased where necessary in alignment with the School's overall mission and
  goals this has caused a net gain of \$477k in expenses when compared to the
  July Budget
- Projected ending balance at fiscal year-end in June 2019 is now \$26.5 million, or 46.4% of expenses (recommended minimum reserve level = 5.0% of expenses)
- Overall cash balances are stable, with available cash of \$12.7 million at year-end (81 days of average expenses), which can support interschool advances up to and exceeding \$2 million if required to cover unforeseen cash flow needs in the remainder of the year