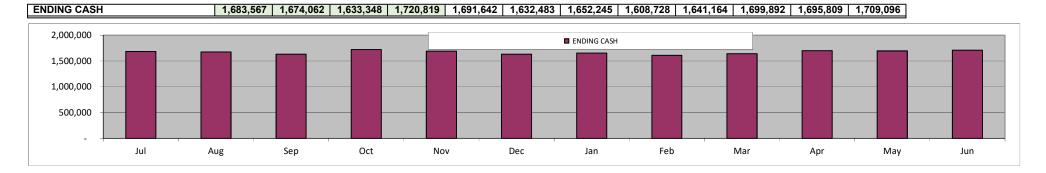

## 2018-19 First Interim Budget: Cash Balances (Overall)

## **Highlights**

- The First Interim Budget projects a deficit of \$718,195, a reduction of \$2.4 million from the July Budget
- This is primarily due to a drop in revenue of \$1.8 million, resulting from 214 fewer students than projected in July
- Targeted expenditure reductions have been included across the board to align
  with the revenue loss from lower enrollment; however, staffing levels have been
  increased where necessary in alignment with the School's overall mission and
  goals this has caused a net gain of \$477k in expenses when compared to the
  July Budget
- Projected ending balance at fiscal year-end in June 2019 is now \$26.5 million, or 46.4% of expenses (recommended minimum reserve level = 5.0% of expenses)
- Overall cash balances are stable, with available cash of \$12.7 million at year-end (81 days of average expenses), which can support interschool advances up to and exceeding \$2 million if required to cover unforeseen cash flow needs in the remainder of the year