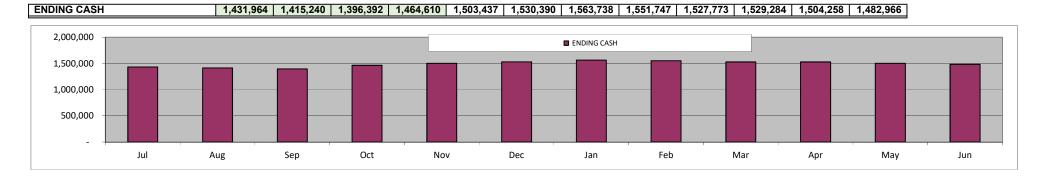

## 2018-19 First Interim Budget: Cash Balances (Overall)

## **Highlights**

- The First Interim Budget projects a deficit of \$718,195, a reduction of \$2.4 million from the July Budget
- This is primarily due to a drop in revenue of \$1.8 million, resulting from 214 fewer students than projected in July
- Targeted expenditure reductions have been included across the board to align
  with the revenue loss from lower enrollment; however, staffing levels have been
  increased where necessary in alignment with the School's overall mission and
  goals this has caused a net gain of \$477k in expenses when compared to the
  July Budget
- Projected ending balance at fiscal year-end in June 2019 is now \$26.5 million, or 46.4% of expenses (recommended minimum reserve level = 5.0% of expenses)
- Overall cash balances are stable, with available cash of \$12.7 million at year-end (81 days of average expenses), which can support interschool advances up to and exceeding \$2 million if required to cover unforeseen cash flow needs in the remainder of the year