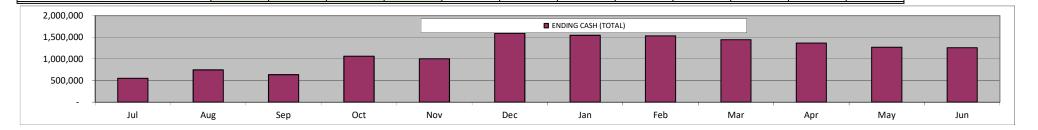

| (156,780) | 193,447 | (111,336) | 428,512   | (58,072)  | 588,582   | (47,763)  | (13,266)  | (91,019)  | (76,433)  | (93,945)  | (12,385)  |           | 917,287   |
| ENDING CASH (Local Bank 9120)       | 351,947   | 412,369 | 317,183   | 433,476   | 679,629   | 1,335,711 | 1,287,948 | 1,274,682 | 1,183,663 | 1,107,230 | 1,013,285 | 1,000,900 |           |           |
| ENDING CASH (County Treas. & Other) | 200,131   | 333,156 | 317,006   | 629,225   | 325,000   | 257,500   | 257,500   | 257,500   | 257,500   | 257,500   | 257,500   | 257,500   |           |           |
| ENDING CASH (TOTAL)                 | 552,078   | 745,525 | 634,189   | 1,062,701 | 1,004,629 | 1,593,211 | 1,545,448 | 1,532,182 | 1,441,163 | 1,364,730 | 1,270,785 | 1,258,400 |           |           |



## **MSA-SD** Executive Summary

#### **SUMMARY OF RESULTS**

This latest First Interim Budget update projects a budget deficit of (\$394,229).

This is an decrease of (\$394,452) from the original July 1 Budget projected surplus of \$223.

This will allow MSA-SD to end this fiscal year with a balance of \$771,083, which is 17.0% of annual expenditures.

### **CASH FLOW**

Operating cash flow is projected to remain positive throughout this fiscal year, as shown in the attached monthly cash flow schedule.

The lowest projected ending cash balance this fiscal year is \$360,904, which represents 29 days of operating costs on average.

This cash flow takes into account all intercompany loans made to date, but does not assume additional loans until approved by the Board.

### SIGNIFICANT CHAN