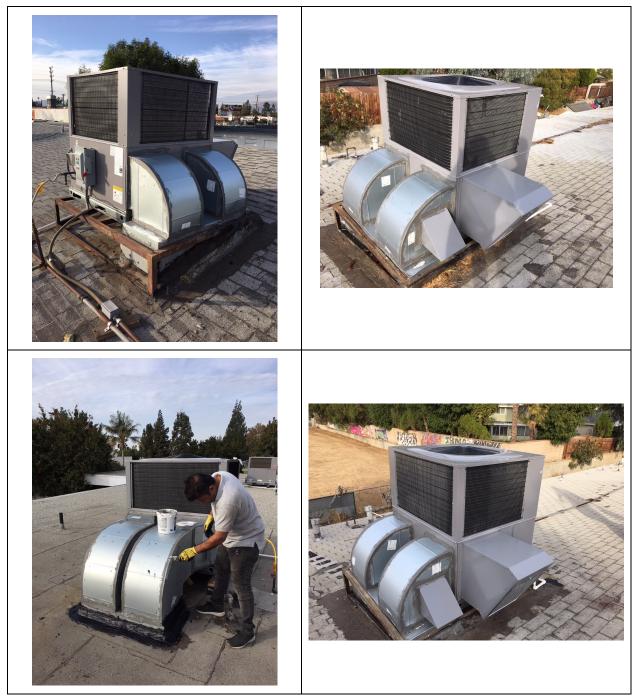

| SCHOOL           | UPDATES                                                                                                                                                                                                                                                                                                                                                                                                                                                                                                                                                                                                                                                                         | NEXT STEPS                                                                                                                                                                                                                                                                                                                                 |
|------------------|---------------------------------------------------------------------------------------------------------------------------------------------------------------------------------------------------------------------------------------------------------------------------------------------------------------------------------------------------------------------------------------------------------------------------------------------------------------------------------------------------------------------------------------------------------------------------------------------------------------------------------------------------------------------------------|--------------------------------------------------------------------------------------------------------------------------------------------------------------------------------------------------------------------------------------------------------------------------------------------------------------------------------------------|
|                  | <ul> <li>Prop 39 Energy Efficiency Grant:</li> <li>LAUSD approved HVAC upgrade project</li> <li>Facility Committee and Board approved HVAC upgrade; contract with vendor was signed. We are waiting on rebate information in order to proceed with installation.</li> </ul>                                                                                                                                                                                                                                                                                                                                                                                                     | <ul> <li>Prop 39 Energy Efficiency Grant:</li> <li>Give notice to proceed to Vendor for installation</li> </ul>                                                                                                                                                                                                                            |
| MSA-3            | Commencing search for private site.                                                                                                                                                                                                                                                                                                                                                                                                                                                                                                                                                                                                                                             | Continue with site search                                                                                                                                                                                                                                                                                                                  |
| MSA-4            | Commencing search for alternative site.                                                                                                                                                                                                                                                                                                                                                                                                                                                                                                                                                                                                                                         | Continue with site search                                                                                                                                                                                                                                                                                                                  |
| MSA-5            | No updates                                                                                                                                                                                                                                                                                                                                                                                                                                                                                                                                                                                                                                                                      |                                                                                                                                                                                                                                                                                                                                            |
| MSA-6            | No updates                                                                                                                                                                                                                                                                                                                                                                                                                                                                                                                                                                                                                                                                      |                                                                                                                                                                                                                                                                                                                                            |
| MSA-7            | New HVAC installation was completed over<br>Thanksgiving holiday. See Exhibit B for photos.<br>RFP for playground and restrooms issued to be paid for<br>with Charter School Facility Incentive Grant money;<br>only 1 response for playground received; none for<br>restroom. RFP deadline extended and more vendors<br>solicited.                                                                                                                                                                                                                                                                                                                                             | Obtain O&M manuals for new units<br>Continue to search for a qualified vendor<br>to perform restroom and playground work                                                                                                                                                                                                                   |
| MSA-8            | No updates                                                                                                                                                                                                                                                                                                                                                                                                                                                                                                                                                                                                                                                                      |                                                                                                                                                                                                                                                                                                                                            |
| MSA-SAN<br>DIEGO | <ul> <li>Project in close out mode:</li> <li>SILVER CREEK:</li> <li>Silver Creek completed punchlist. Waiting for documentation requested from them to close them out.</li> <li>NEXGEN:</li> <li>NexGen has completed punchlist items. Inspector of Record must provide DSA form confirming his approval in order for us to</li> <li>Williams Scotsman:</li> <li>Rosemary Nunn will take over from Hal the negotiation of a cash refund due to WS issues.</li> <li>Additional Campus Improvements – MSA San Diego would like to add cabinets to classrooms, a permanent lunch shelter immediately adjacent to MPR, and install synthetic turf in the dirt playground</li> </ul> | <ul> <li>Follow up with close-out activities:</li> <li>SILVER CREEK:</li> <li>Site walk with Silver Creek, architect and inspector</li> <li>NEXGEN:</li> <li>NexGen to finish up punch-list work and IOR to inspect and sign off on work</li> <li>Williams Scotsman:</li> <li>Continue with negotiation for larger cash refund.</li> </ul> |

Exhibit B MSA-7 HVAC Installation

Magnolia Science Academy

THREE WEEK LOOKAHEAD SCHEDULE Timescale Start > 11/26/18 Monday

|        |                                        |          | MINING   |                   |          | Currei                                | Current Week |       | Week #2 |   | We   | Week #3     |          |
|--------|----------------------------------------|----------|----------|-------------------|----------|---------------------------------------|--------------|-------|---------|---|------|-------------|----------|
|        | Manual Science Andrew                  |          |          |                   | Ň        | 8 8 8 8 8 8 8 8 8 8 8 8 8 8 8 8 8 8 8 |              |       | 6       |   | \ Z. | AN EN AN    | <u>e</u> |
|        | magnolia ocience Academy               |          |          |                   |          |                                       | Š            |       |         |   | ~    |             |          |
| Item # | TASK                                   | START    | FINISH   | RESP.             | % comp M | TWTF                                  | S            | M T V | WTFS    | S | TWT  | F<br>S<br>S | -        |
|        |                                        |          |          |                   |          |                                       |              |       |         |   |      |             |          |
|        | New Building                           |          |          |                   |          |                                       |              |       |         |   |      |             |          |
| 1      | Roll floor joists at 2nd floor         | 10/15/18 | 11/15/18 | <b>OC Framers</b> | 100%     |                                       |              |       |         |   |      |             |          |
| 2      | Hardware 1st floor walls and pick up   | 10/15/18 | 11/15/18 | <b>OC Framers</b> | 100%     |                                       |              |       |         |   |      |             |          |
| 3      | Frame remaining 1st floor furr walls   | 11/08/18 | 11/16/18 | <b>OC Framers</b> | 100%     |                                       |              |       |         |   |      |             |          |
| 4      | Rough Electrical 1st fl walls thru out | 11/07/18 | 11/16/18 | Safeway           | 100%     |                                       |              |       |         |   |      |             |          |
| 5      | Receive Fire treated specialty lumber  | 11/13/18 | 11/13/18 | <b>OC Framers</b> | 100%     |                                       |              |       |         |   |      |             |          |
| 9      | 2nd floor plywood deck                 | 10/15/18 | 11/16/18 | <b>OC Framers</b> | 100%     |                                       |              |       |         |   |      |             |          |
| 7      | Lay out 2nd floor perimeter plate      | 11/15/18 | 11/16/18 | <b>OC Framers</b> | 100%     |                                       |              |       |         |   |      |             |          |
| 8      | Install 2nd floor bottom plate         | 11/19/18 | 11/21/18 | <b>OC Framers</b> | 100%     |                                       |              |       |         |   |      |             |          |
| 6      | 1st floor inspections                  | 11/20/18 | 11/21/18 | <b>OC Framers</b> | 100%     |                                       |              |       |         |   |      |             |          |
| 10     | 2nd floor inspections                  | 11/21/18 | 11/27/18 | <b>OC Framers</b> | 100%     |                                       |              |       |         |   |      |             |          |
| 11     | Rain delay                             | 11/27/18 | 12/03/18 | 0000              | 50%      |                                       |              |       |         |   |      |             |          |
| 12     | Pour 2nd floor deck 2" concrete        | 12/04/18 | 12/05/18 | OC Concrete       | 0%       |                                       |              |       |         |   |      |             |          |
| 13     | Layout 2nd floor wall details          | 12/06/18 | 12/10/18 | OCCO Wall         | %0       |                                       |              |       |         |   |      |             |          |
| 14     | Receive HVAC rooftop units             | 12/10/18 | 12/11/18 | Christ bros       | %0       |                                       |              |       |         |   |      |             |          |
| 15     | Frame 2nd fl walls                     | 12/10/18 | 12/21/18 | OCCO Wall         | 0%       |                                       |              |       |         |   |      |             |          |
| 16     | 2nd fl beams / headers                 | 12/26/18 | 01/04/19 | OCCO Wall         | 0%       |                                       |              |       |         |   |      |             |          |
| 17     | Install 2nd floor stairs               | 01/02/19 | 01/09/19 | KDR               | 0%0      |                                       |              |       |         |   |      |             |          |
|        |                                        |          |          |                   |          |                                       |              |       |         |   |      |             |          |
|        |                                        |          |          |                   |          |                                       |              |       |         |   |      |             |          |
|        |                                        |          |          |                   |          |                                       |              |       |         |   |      |             | _        |