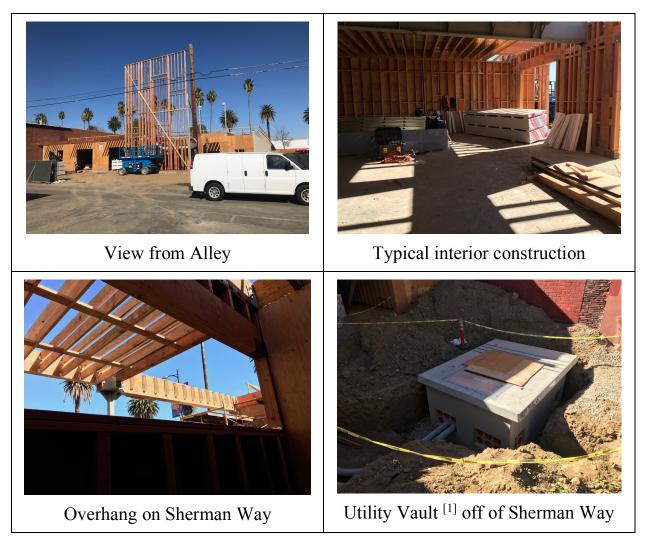

## MSA-1 UPDATE

Three week look ahead and pictures of progress attached.

[1] A utility vault is an underground room providing access to subterranean public utility equipment, such as valves for water or natural gas pipes, or switchgear for electrical or telecommunications equipment. A vault is often accessible directly from a street, sidewalk or other outdoor space, thereby distinct from a basement of a building.

Exhibit А