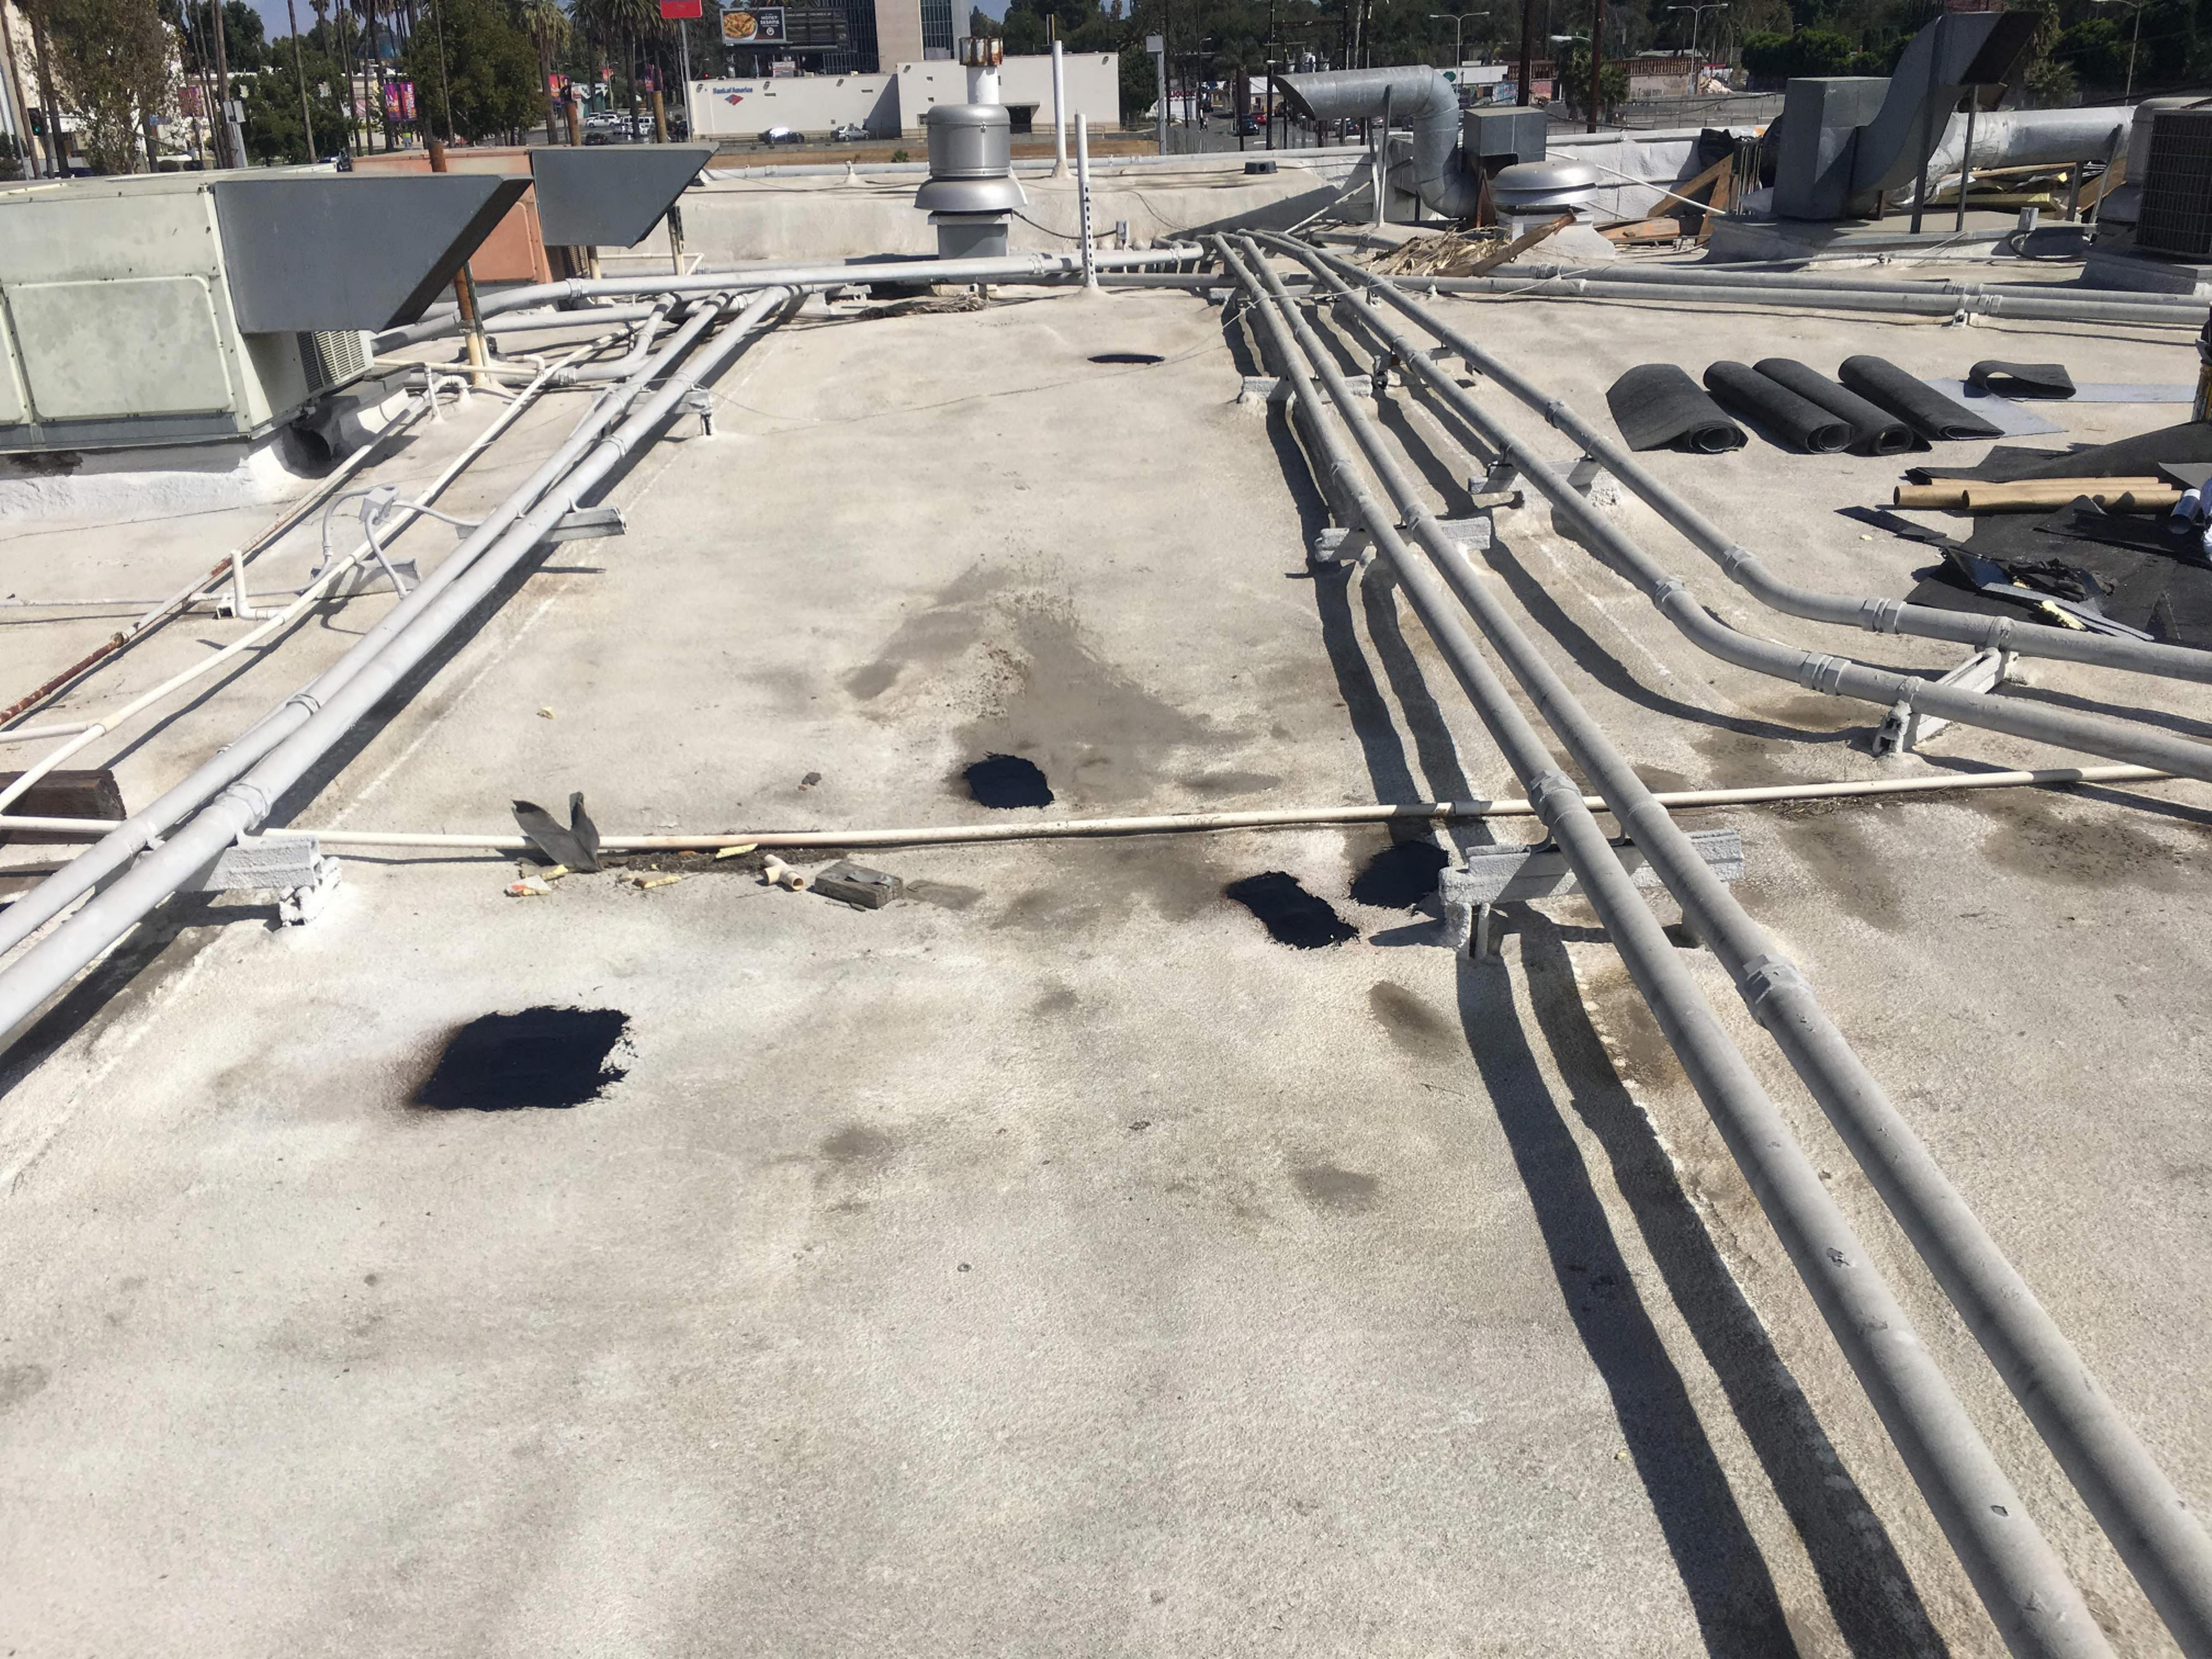

### C. Description of Work Order #3

Oltmans was given a notice to proceed for work order #3 by PrimeSource, with the concurrence of MPS Staff, before the October 11, 2018 board meeting at which the MPS Board instructed MPS Staff not to authorize any further work orders without prior approval. Unfortunately this work had already been authorized. The work scope associated with Work Order #3 is described as follows: the removal of roofing and wood decking in multiple areas on the existing MSA-1 building roof to allow for the structural engineer to review the existing conditions for that building's design. Once the structural engineers completed their review/investigation of the conditions, the roofing crews returned and patched the openings back with new material and then performed an overall roof check applying patch material at multiple other locations that were deemed to have the potential for leaking. Roofing crews performed the demo scope on 8/30-31 and 9/4/18. The patch back and repairs occurred on 9/20, 9/21, 9/24, 9/25, 9/26, 9/27 and 9/28.

# **Work Order #3 Narrative**

The work scope associated with work order #3 was the removal of roofing and wood decking in multiple areas on the existing MSA-1 building roof to allow for the structural engineer to review the existing conditions for that building's design. Once the structural engineers completed their review/investigation of the conditions, the roofing crews returned and patched the openings back with new material and then performed an overall roof check applying patch material at multiple other locations that were deemed to have the potential for leaking.

Roofing crews performed the demo scope on 8/30-31, and 9/4/18. The patch back and repairs occurred on 9/20, 9/21, 9/24, 9/25, 9/26, 9/27 and 9/28.