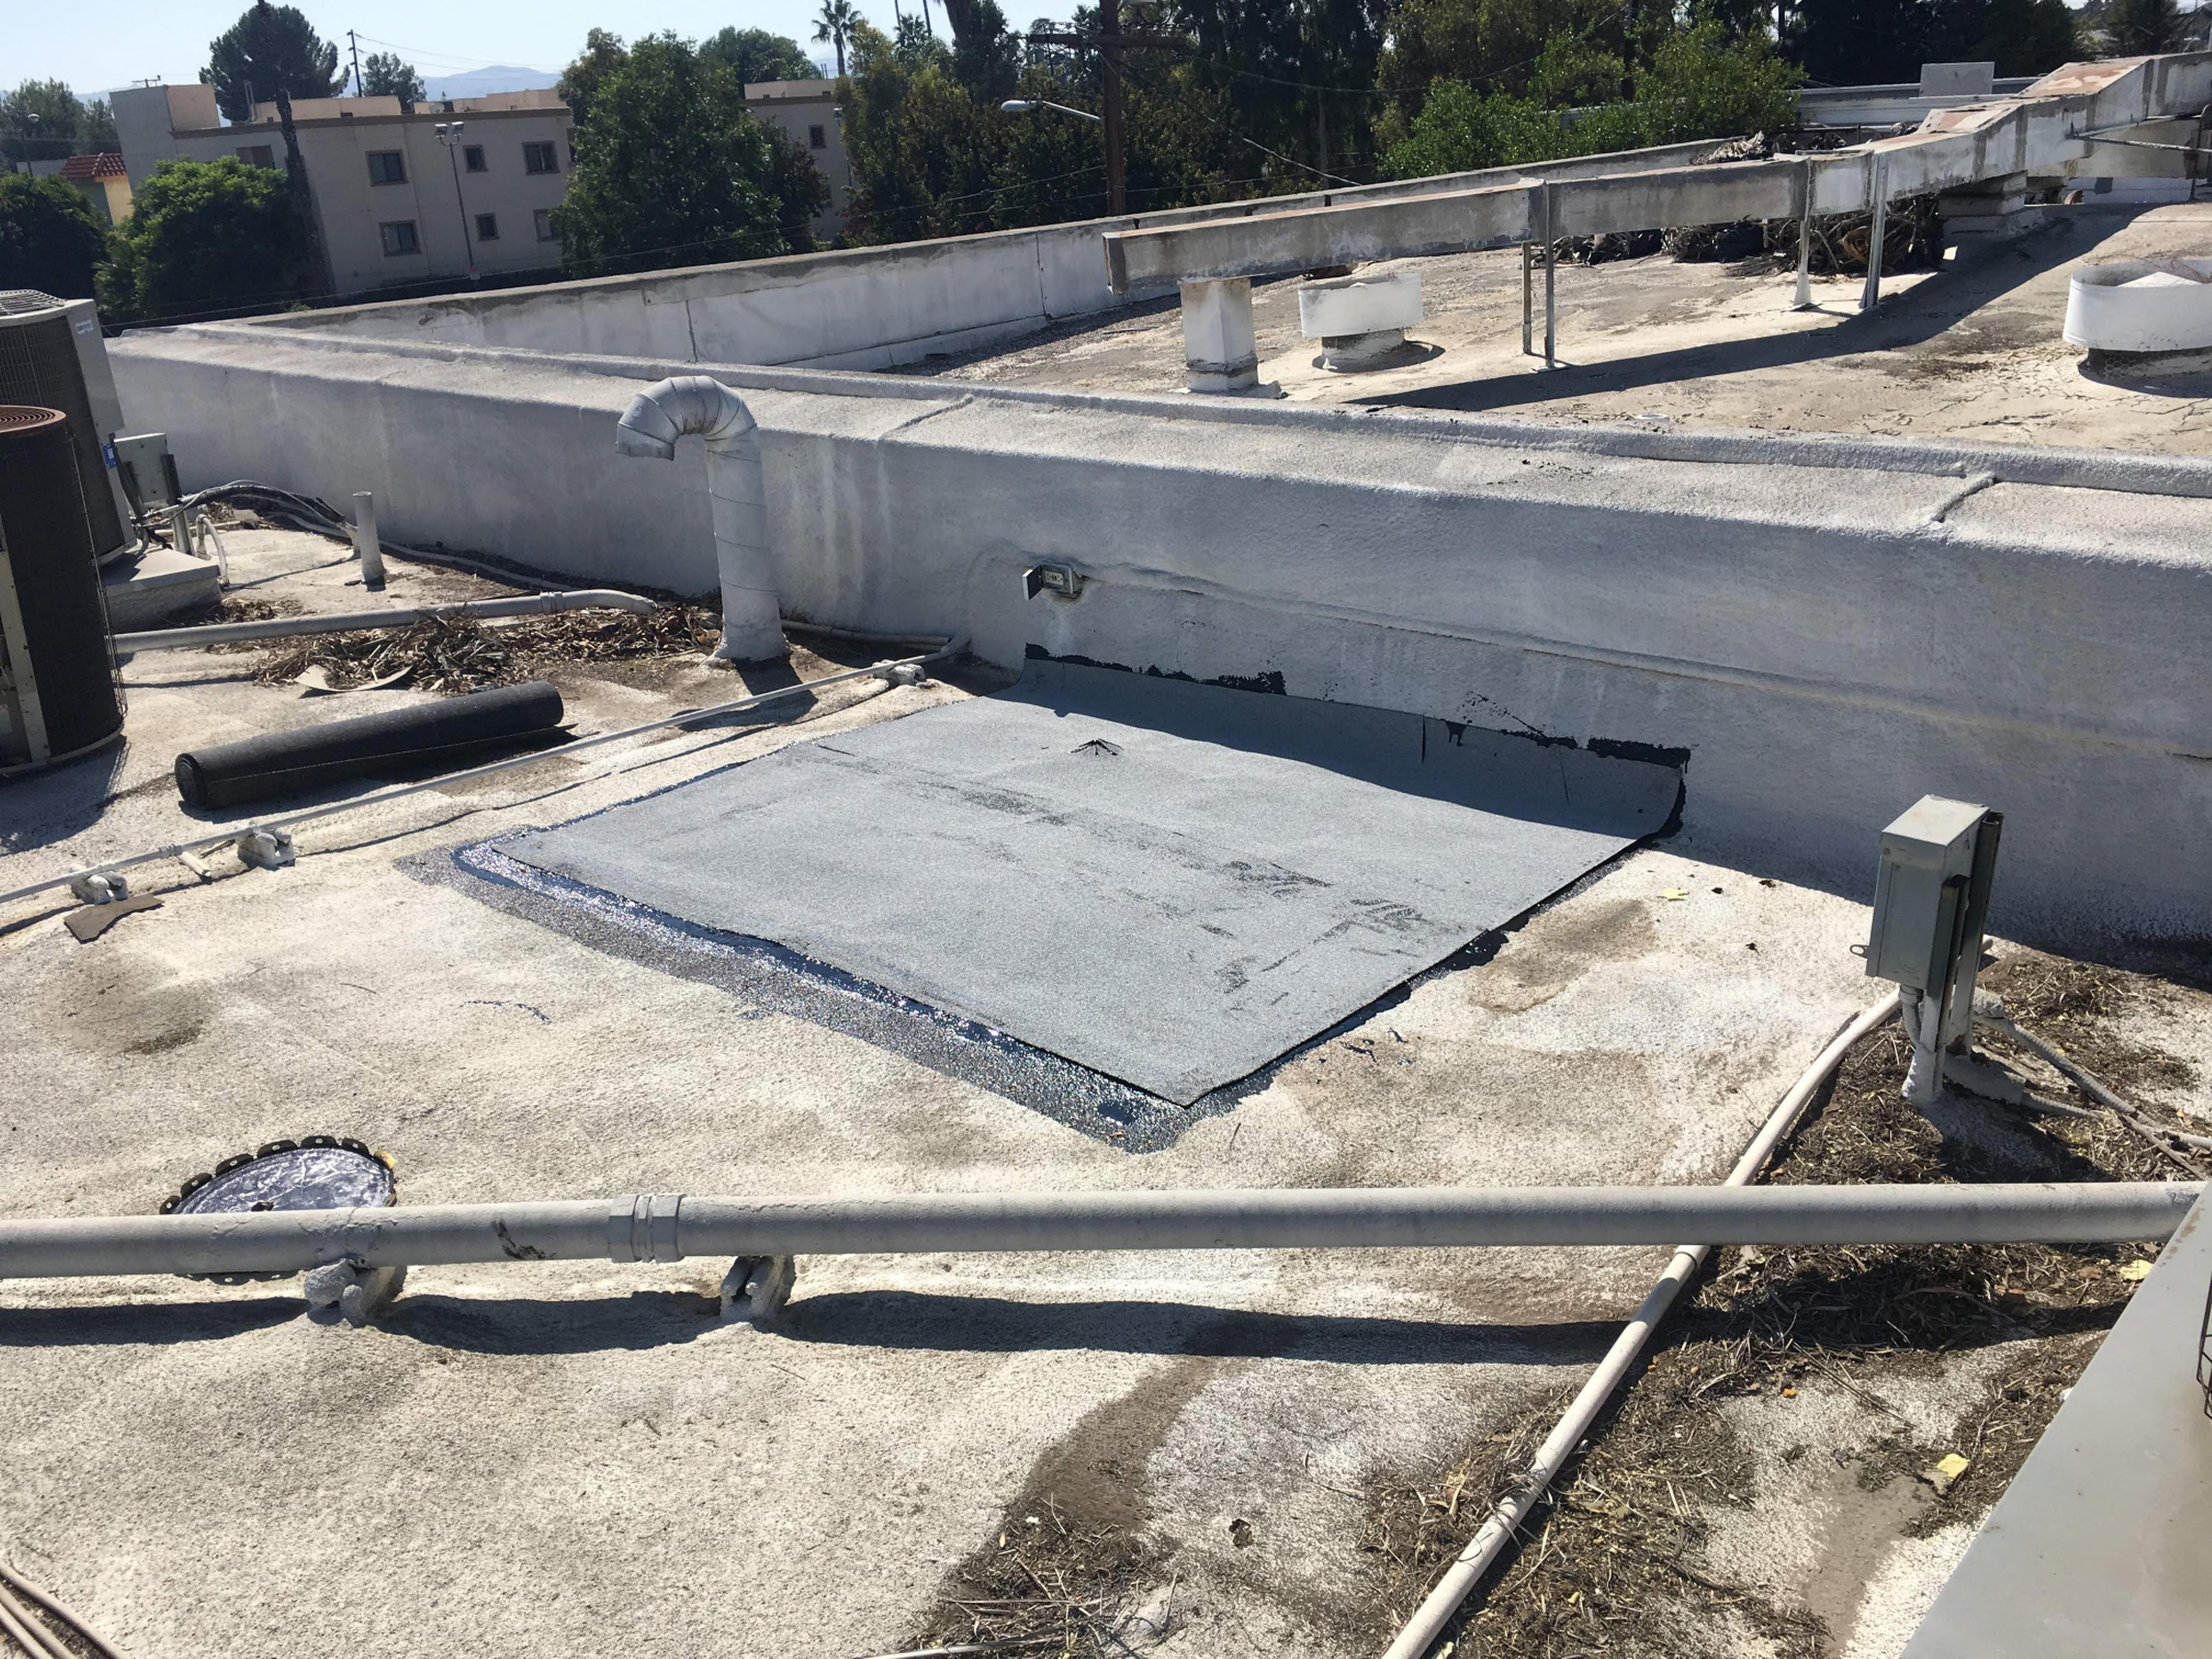

### C. Description of Work Order #3

Oltmans was given a notice to proceed for work order #3 by PrimeSource, with the concurrence of MPS Staff, before the October 11, 2018 board meeting at which the MPS Board instructed MPS Staff not to authorize any further work orders without prior approval. Unfortunately this work had already been authorized. The work scope associated with Work Order #3 is described as follows: the removal of roofing and wood decking in multiple areas on the existing MSA-1 building roof to allow for the structural engineer to review the existing conditions for that building's design. Once the structural engineers completed their review/investigation of the conditions, the roofing crews returned and patched the openings back with new material and then performed an overall roof check applying patch material at multiple other locations that were deemed to have the potential for leaking. Roofing crews performed the demo scope on 8/30-31 and 9/4/18. The patch back and repairs occurred on 9/20, 9/21, 9/24, 9/25, 9/26, 9/27 and 9/28.

# **Work Order #3 Narrative**

The work scope associated with work order #3 was the removal of roofing and wood decking in multiple areas on the existing MSA-1 building roof to allow for the structural engineer to review the existing conditions for that building's design. Once the structural engineers completed their review/investigation of the conditions, the roofing crews returned and patched the openings back with new material and then performed an overall roof check applying patch material at multiple other locations that were deemed to have the potential for leaking.

Roofing crews performed the demo scope on 8/30-31, and 9/4/18. The patch back and repairs occurred on 9/20, 9/21, 9/24, 9/25, 9/26, 9/27 and 9/28.