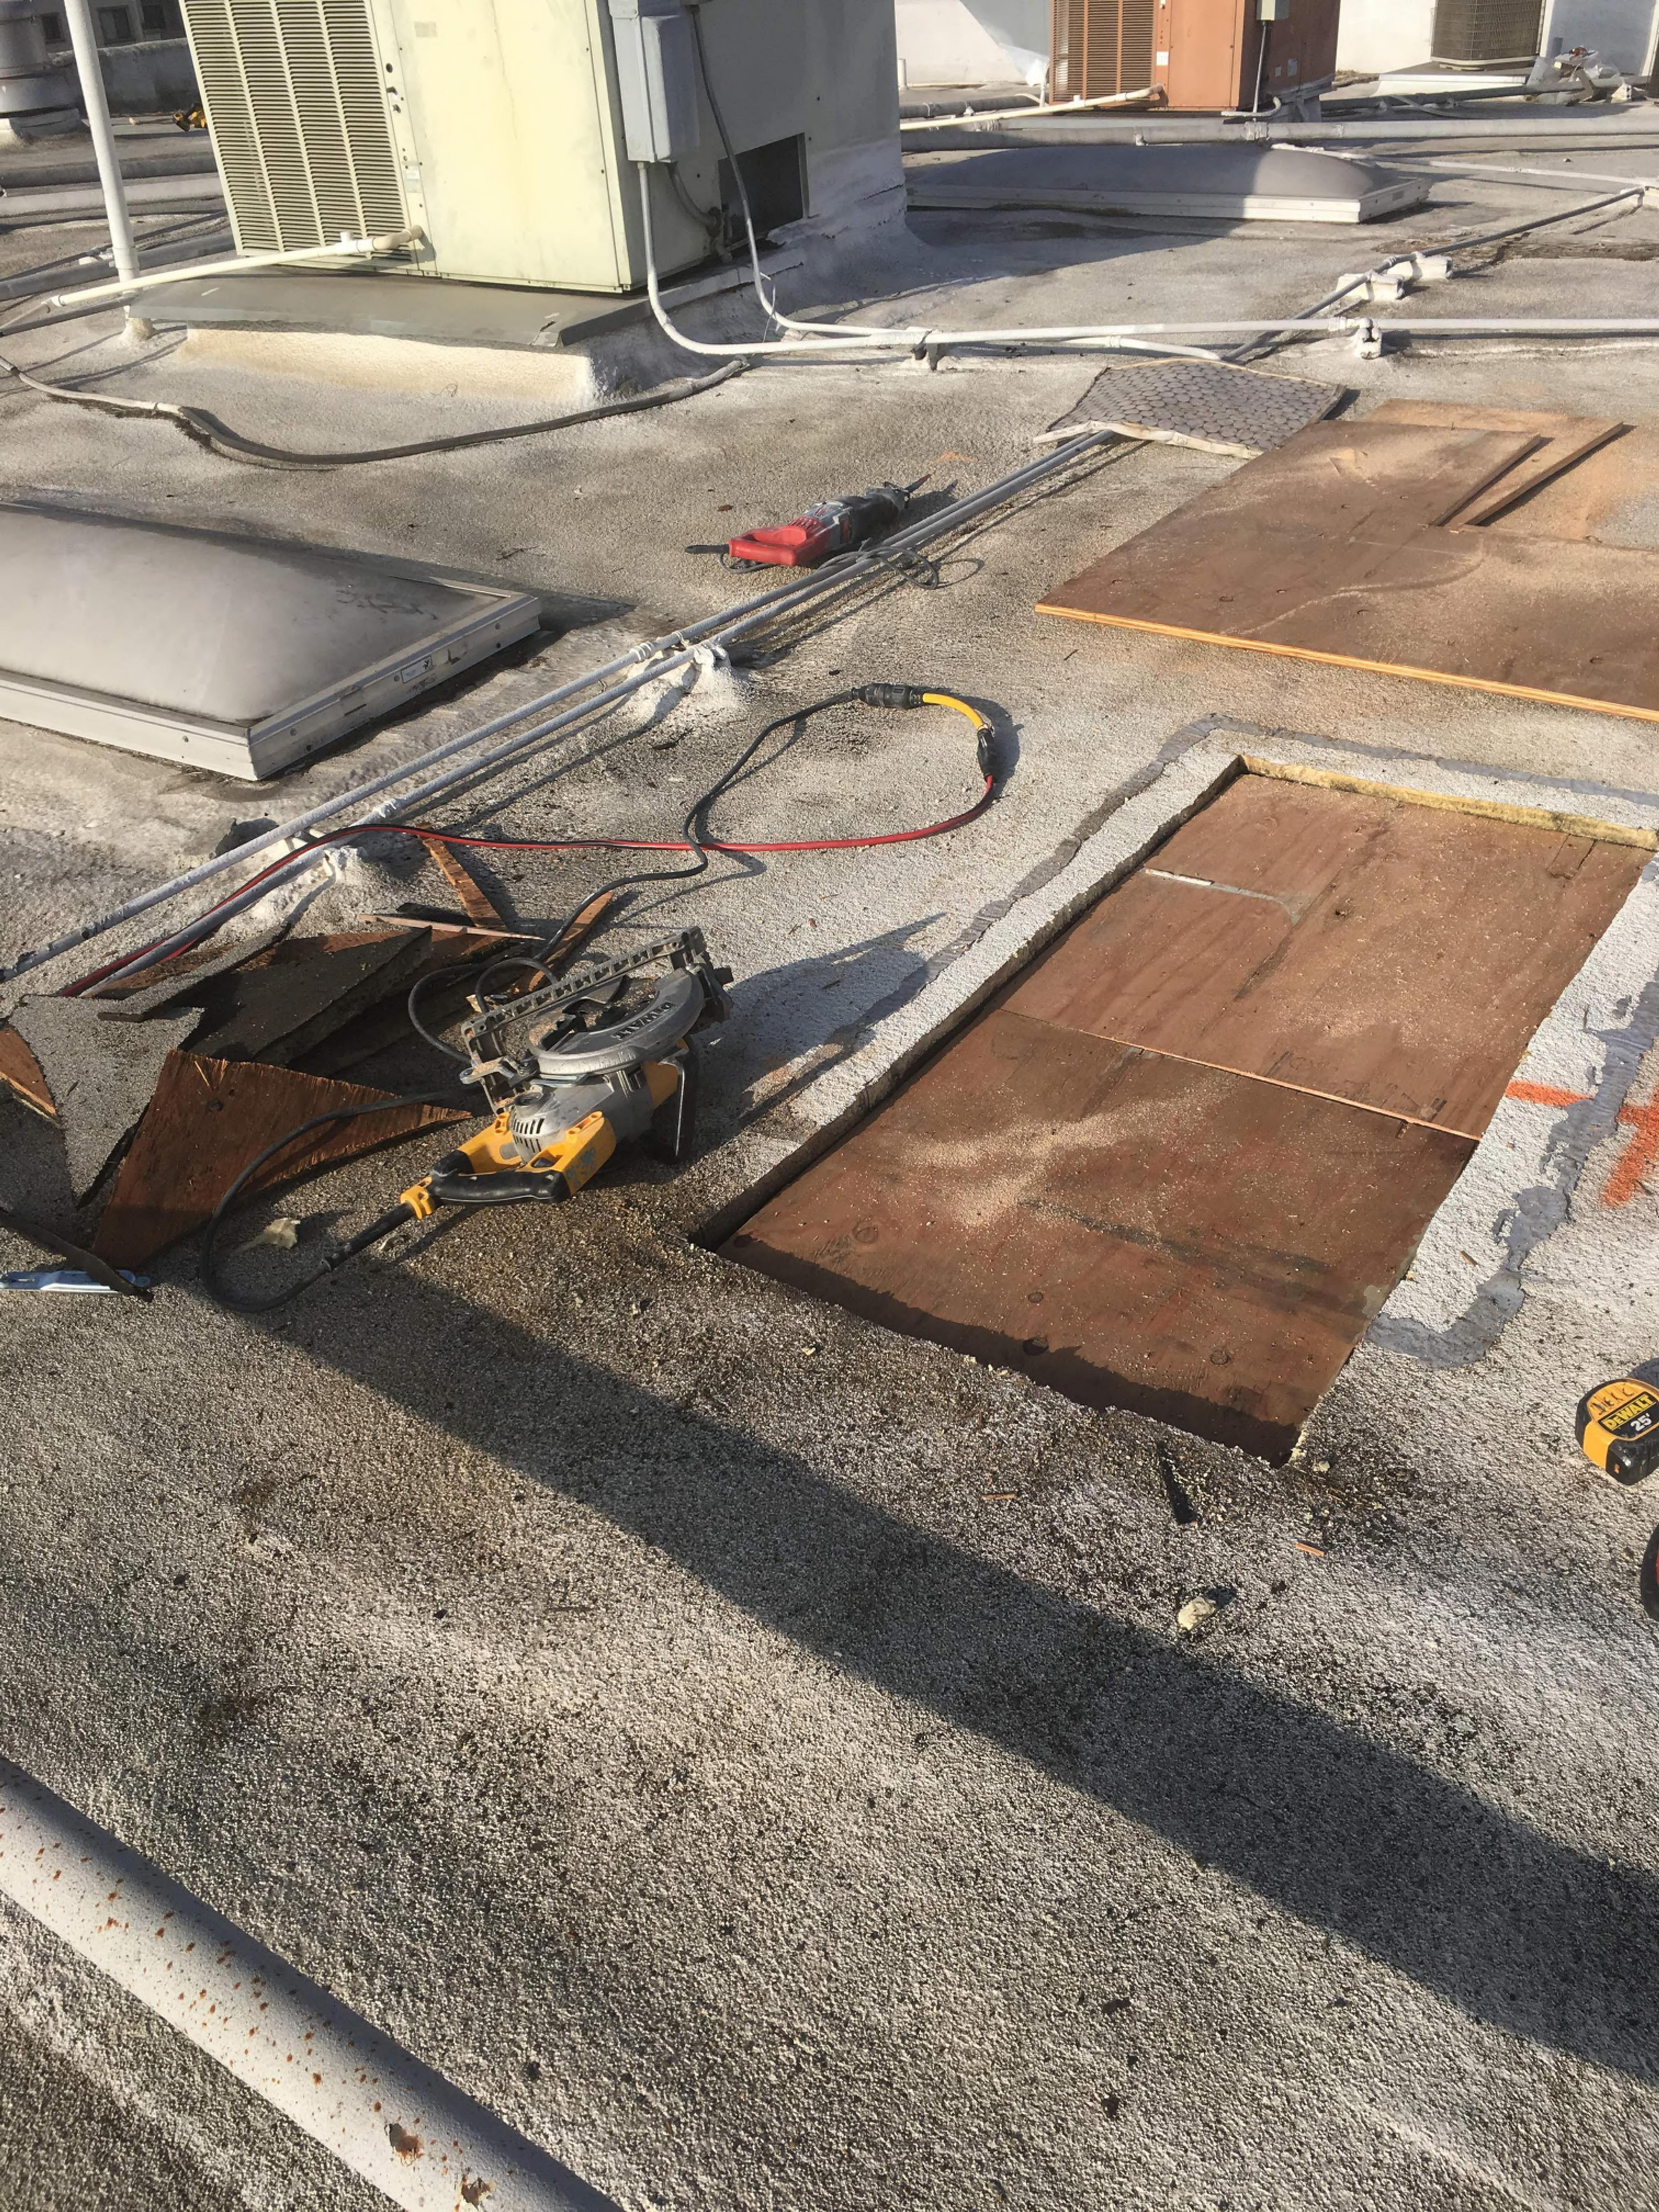

### C. Description of Work Order #3

Oltmans was given a notice to proceed for work order #3 by PrimeSource, with the concurrence of MPS Staff, before the October 11, 2018 board meeting at which the MPS Board instructed MPS Staff not to authorize any further work orders without prior approval. Unfortunately this work had already been authorized. The work scope associated with Work Order #3 is described as follows: the removal of roofing and wood decking in multiple areas on the existing MSA-1 building roof to allow for the structural engineer to review the existing conditions for that building's design. Once the structural engineers completed their review/investigation of the conditions, the roofing crews returned and patched the openings back with new material and then performed an overall roof check applying patch material at multiple other locations that were deemed to have the potential for leaking. Roofing crews performed the demo scope on 8/30-31 and 9/4/18. The patch back and repairs occurred on 9/20, 9/21, 9/24, 9/25, 9/26, 9/27 and 9/28.

# **Work Order #3 Narrative**

The work scope associated with work order #3 was the removal of roofing and wood decking in multiple areas on the existing MSA-1 building roof to allow for the structural engineer to review the existing conditions for that building's design. Once the structural engineers completed their review/investigation of the conditions, the roofing crews returned and patched the openings back with new material and then performed an overall roof check applying patch material at multiple other locations that were deemed to have the potential for leaking.

Roofing crews performed the demo scope on 8/30-31, and 9/4/18. The patch back and repairs occurred on 9/20, 9/21, 9/24, 9/25, 9/26, 9/27 and 9/28.