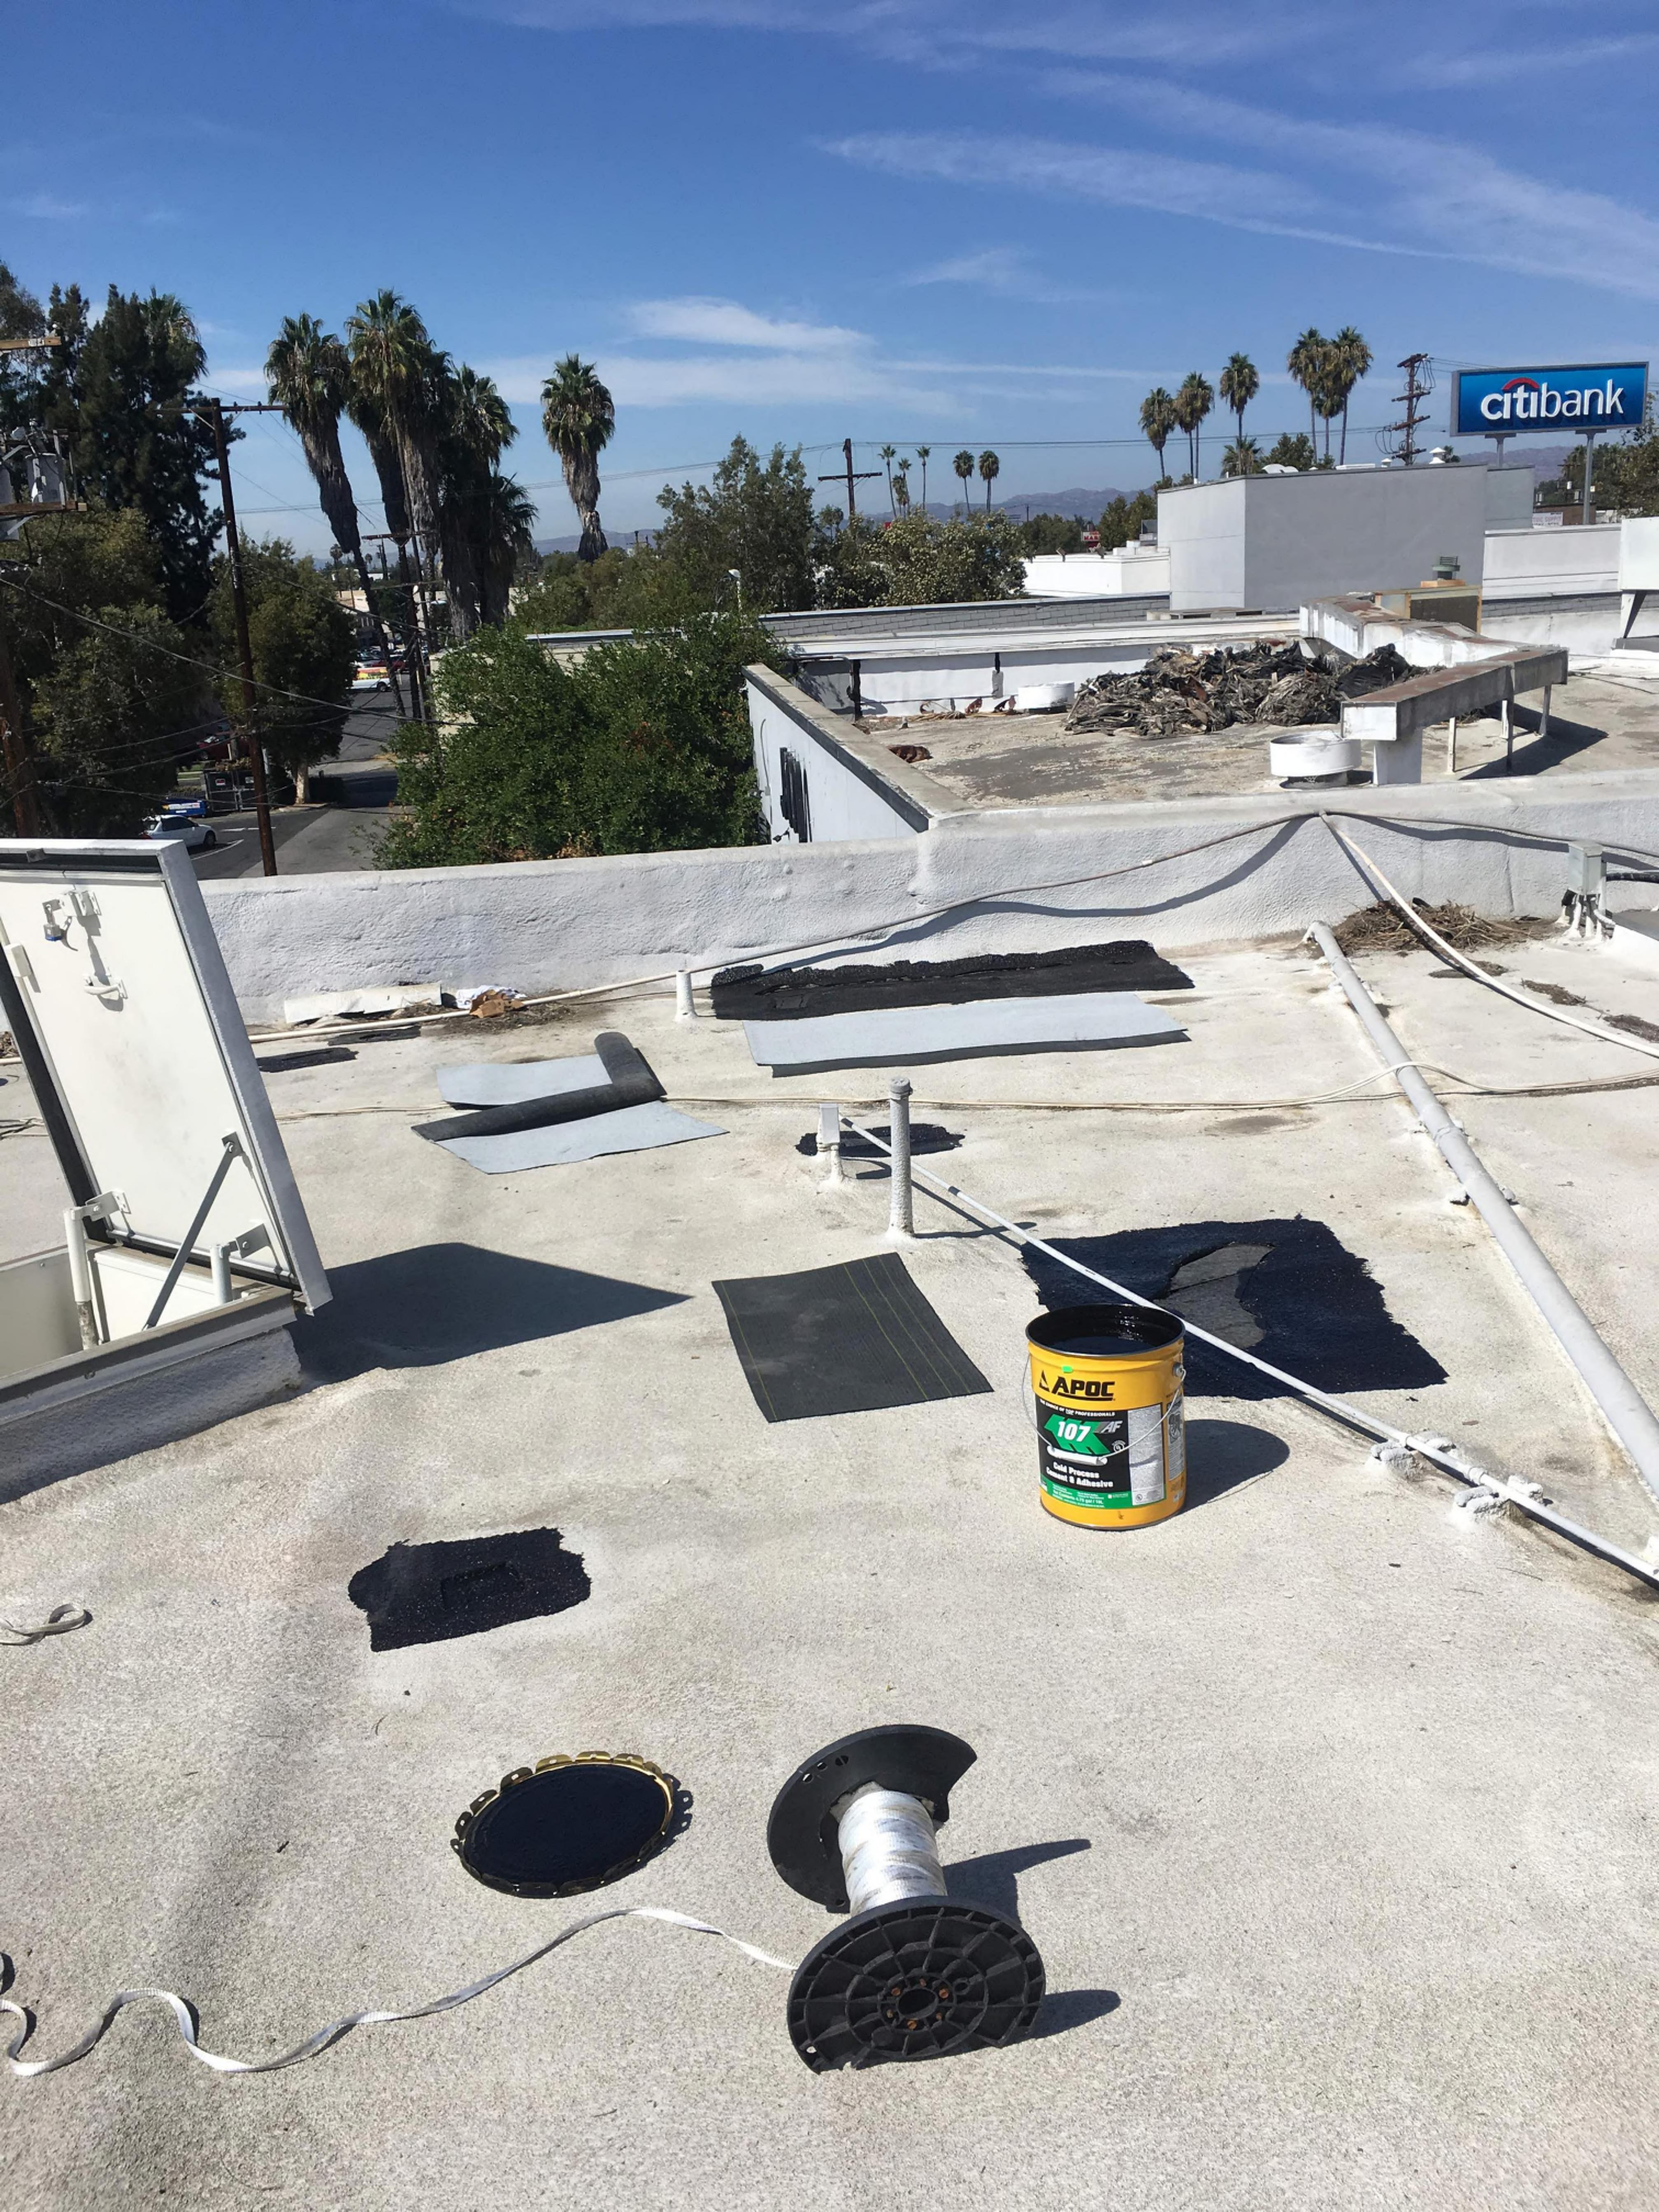

### C. Description of Work Order #3

Oltmans was given a notice to proceed for work order #3 by PrimeSource, with the concurrence of MPS Staff, before the October 11, 2018 board meeting at which the MPS Board instructed MPS Staff not to authorize any further work orders without prior approval. Unfortunately this work had already been authorized. The work scope associated with Work Order #3 is described as follows: the removal of roofing and wood decking in multiple areas on the existing MSA-1 building roof to allow for the structural engineer to review the existing conditions for that building's design. Once the structural engineers completed their review/investigation of the conditions, the roofing crews returned and patched the openings back with new material and then performed an overall roof check applying patch material at multiple other locations that were deemed to have the potential for leaking. Roofing crews performed the demo scope on 8/30-31 and 9/4/18. The patch back and repairs occurred on 9/20, 9/21, 9/24, 9/25, 9/26, 9/27 and 9/28.

# **Work Order #3 Narrative**

The work scope associated with work order #3 was the removal of roofing and wood decking in multiple areas on the existing MSA-1 building roof to allow for the structural engineer to review the existing conditions for that building's design. Once the structural engineers completed their review/investigation of the conditions, the roofing crews returned and patched the openings back with new material and then performed an overall roof check applying patch material at multiple other locations that were deemed to have the potential for leaking.

Roofing crews performed the demo scope on 8/30-31, and 9/4/18. The patch back and repairs occurred on 9/20, 9/21, 9/24, 9/25, 9/26, 9/27 and 9/28.