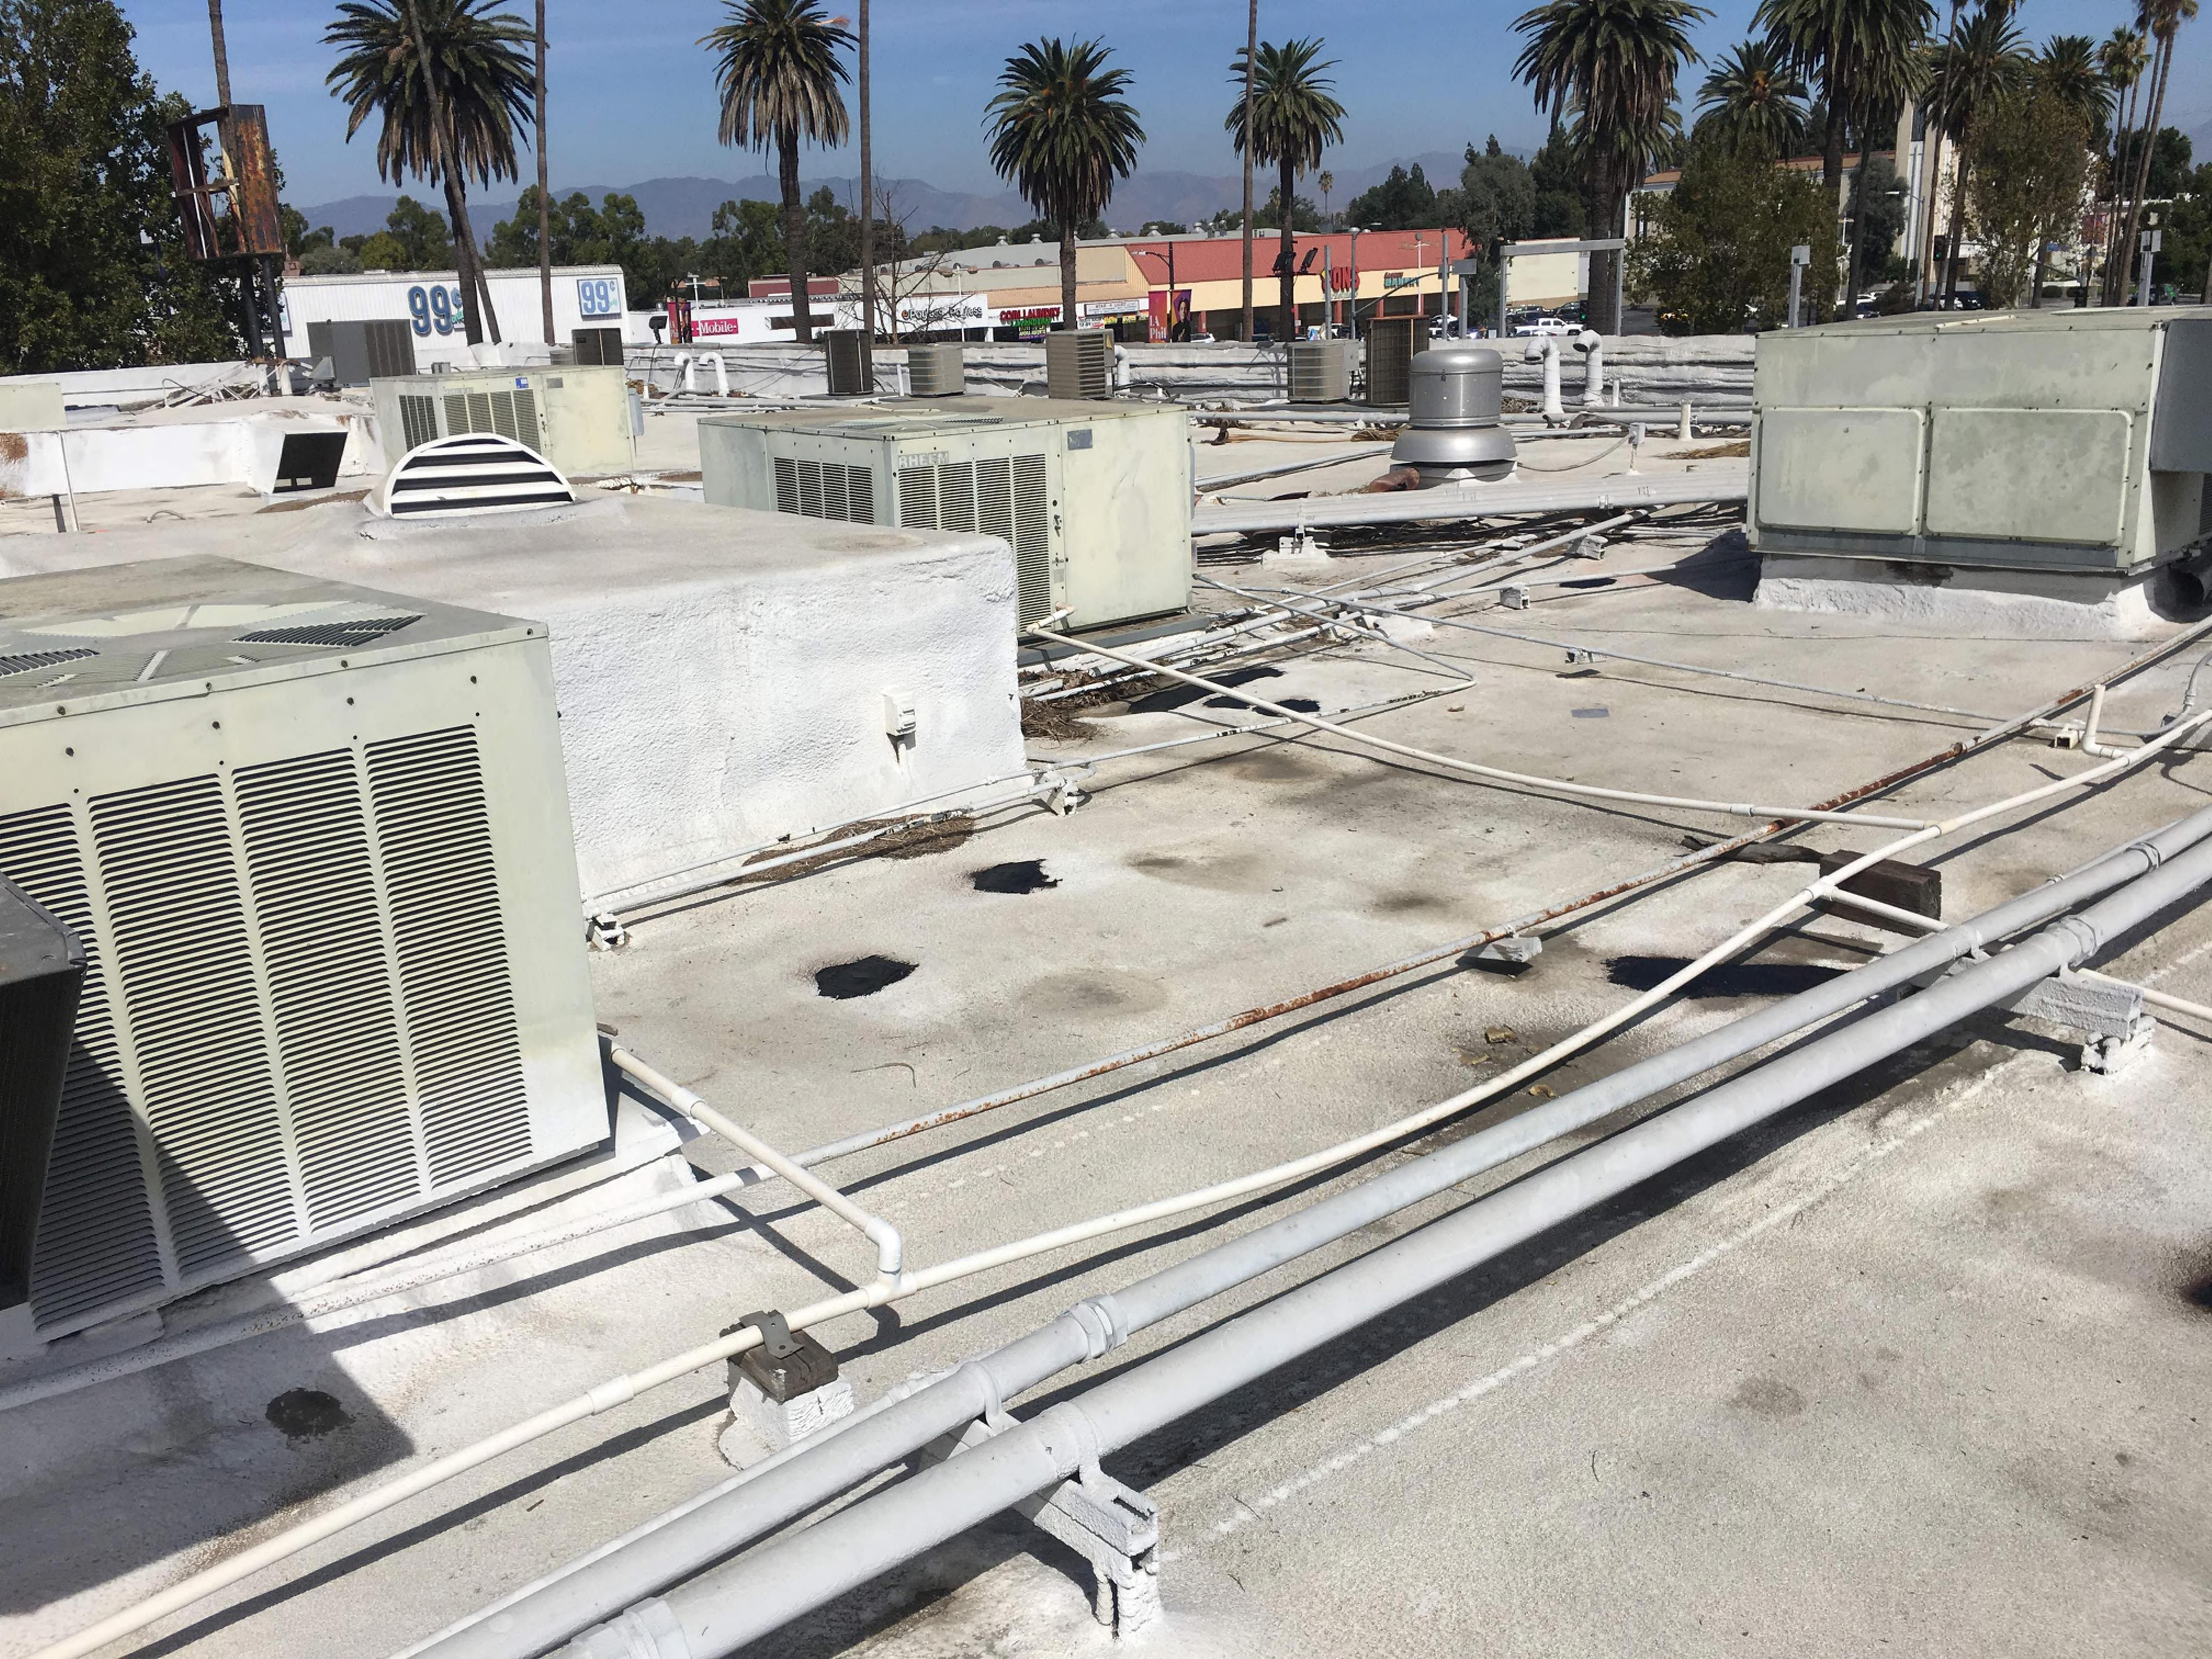

### C. Description of Work Order #3

Oltmans was given a notice to proceed for work order #3 by PrimeSource, with the concurrence of MPS Staff, before the October 11, 2018 board meeting at which the MPS Board instructed MPS Staff not to authorize any further work orders without prior approval. Unfortunately this work had already been authorized. The work scope associated with Work Order #3 is described as follows: the removal of roofing and wood decking in multiple areas on the existing MSA-1 building roof to allow for the structural engineer to review the existing conditions for that building's design. Once the structural engineers completed their review/investigation of the conditions, the roofing crews returned and patched the openings back with new material and then performed an overall roof check applying patch material at multiple other locations that were deemed to have the potential for leaking. Roofing crews performed the demo scope on 8/30-31 and 9/4/18. The patch back and repairs occurred on 9/20, 9/21, 9/24, 9/25, 9/26, 9/27 and 9/28.

# **Work Order #3 Narrative**

The work scope associated with work order #3 was the removal of roofing and wood decking in multiple areas on the existing MSA-1 building roof to allow for the structural engineer to review the existing conditions for that building's design. Once the structural engineers completed their review/investigation of the conditions, the roofing crews returned and patched the openings back with new material and then performed an overall roof check applying patch material at multiple other locations that were deemed to have the potential for leaking.

Roofing crews performed the demo scope on 8/30-31, and 9/4/18. The patch back and repairs occurred on 9/20, 9/21, 9/24, 9/25, 9/26, 9/27 and 9/28.