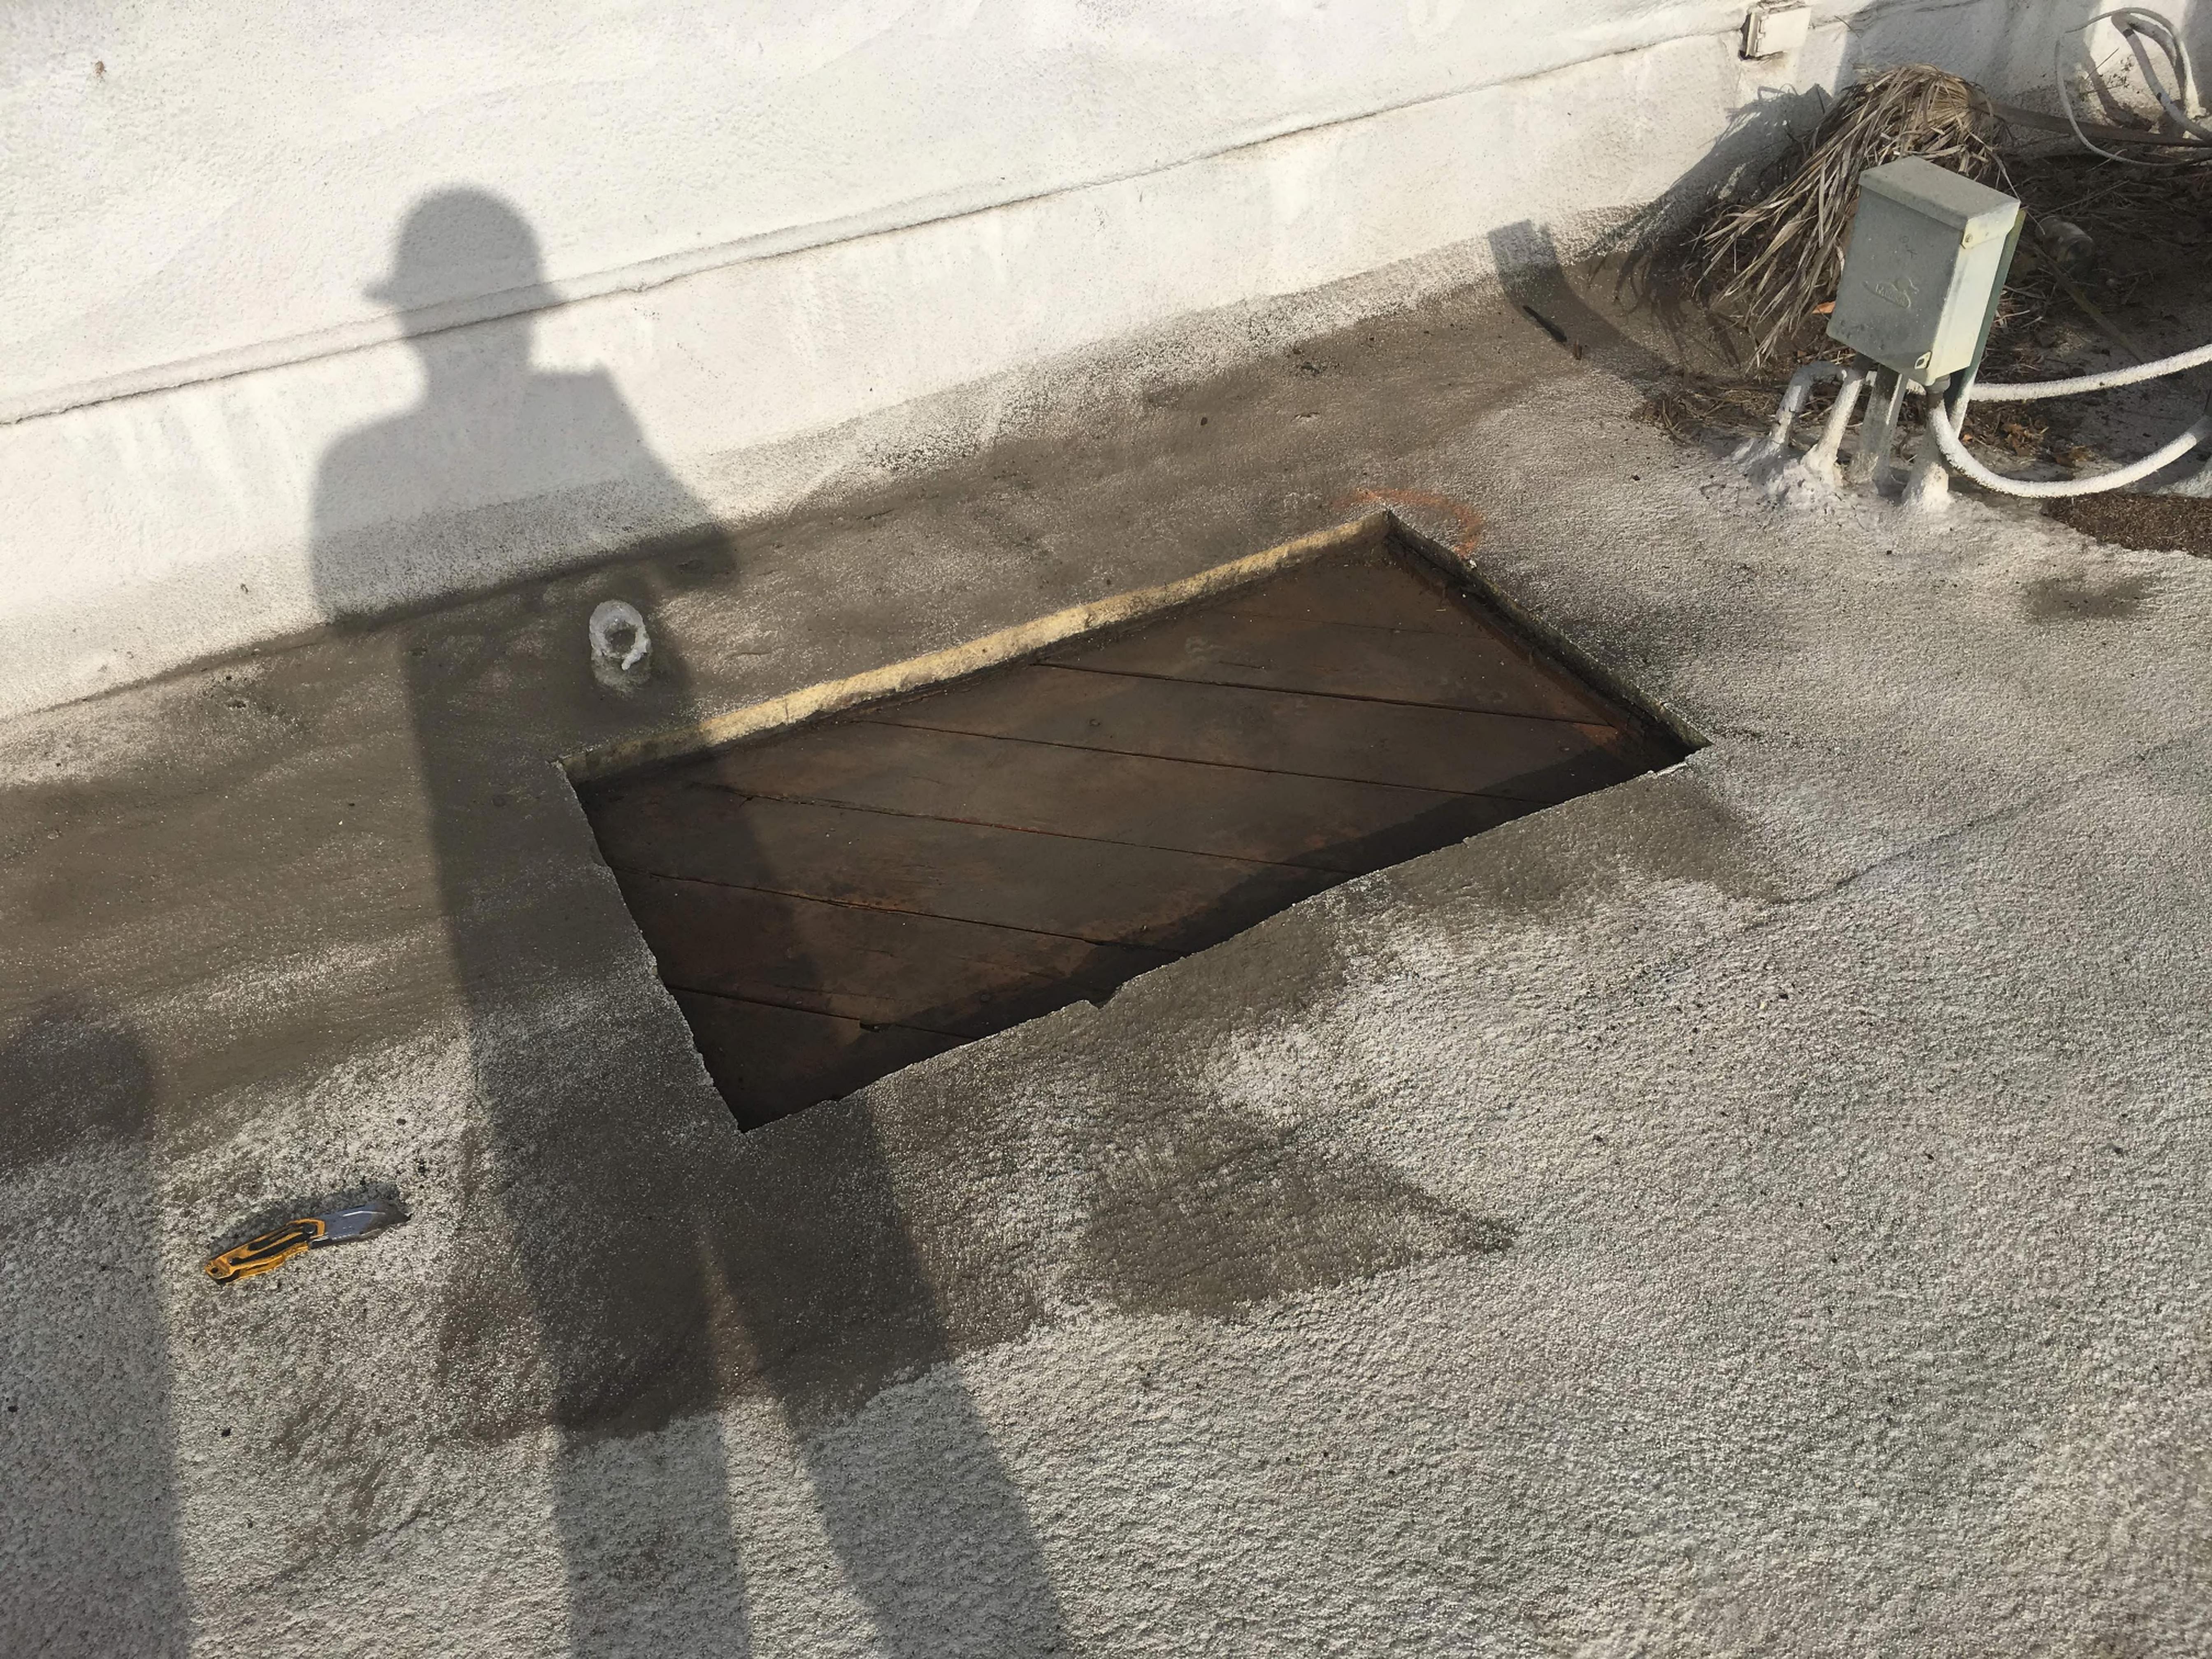

### C. Description of Work Order #3

Oltmans was given a notice to proceed for work order #3 by PrimeSource, with the concurrence of MPS Staff, before the October 11, 2018 board meeting at which the MPS Board instructed MPS Staff not to authorize any further work orders without prior approval. Unfortunately this work had already been authorized. The work scope associated with Work Order #3 is described as follows: the removal of roofing and wood decking in multiple areas on the existing MSA-1 building roof to allow for the structural engineer to review the existing conditions for that building's design. Once the structural engineers completed their review/investigation of the conditions, the roofing crews returned and patched the openings back with new material and then performed an overall roof check applying patch material at multiple other locations that were deemed to have the potential for leaking. Roofing crews performed the demo scope on 8/30-31 and 9/4/18. The patch back and repairs occurred on 9/20, 9/21, 9/24, 9/25, 9/26, 9/27 and 9/28.

# **Work Order #3 Narrative**

The work scope associated with work order #3 was the removal of roofing and wood decking in multiple areas on the existing MSA-1 building roof to allow for the structural engineer to review the existing conditions for that building's design. Once the structural engineers completed their review/investigation of the conditions, the roofing crews returned and patched the openings back with new material and then performed an overall roof check applying patch material at multiple other locations that were deemed to have the potential for leaking.

Roofing crews performed the demo scope on 8/30-31, and 9/4/18. The patch back and repairs occurred on 9/20, 9/21, 9/24, 9/25, 9/26, 9/27 and 9/28.