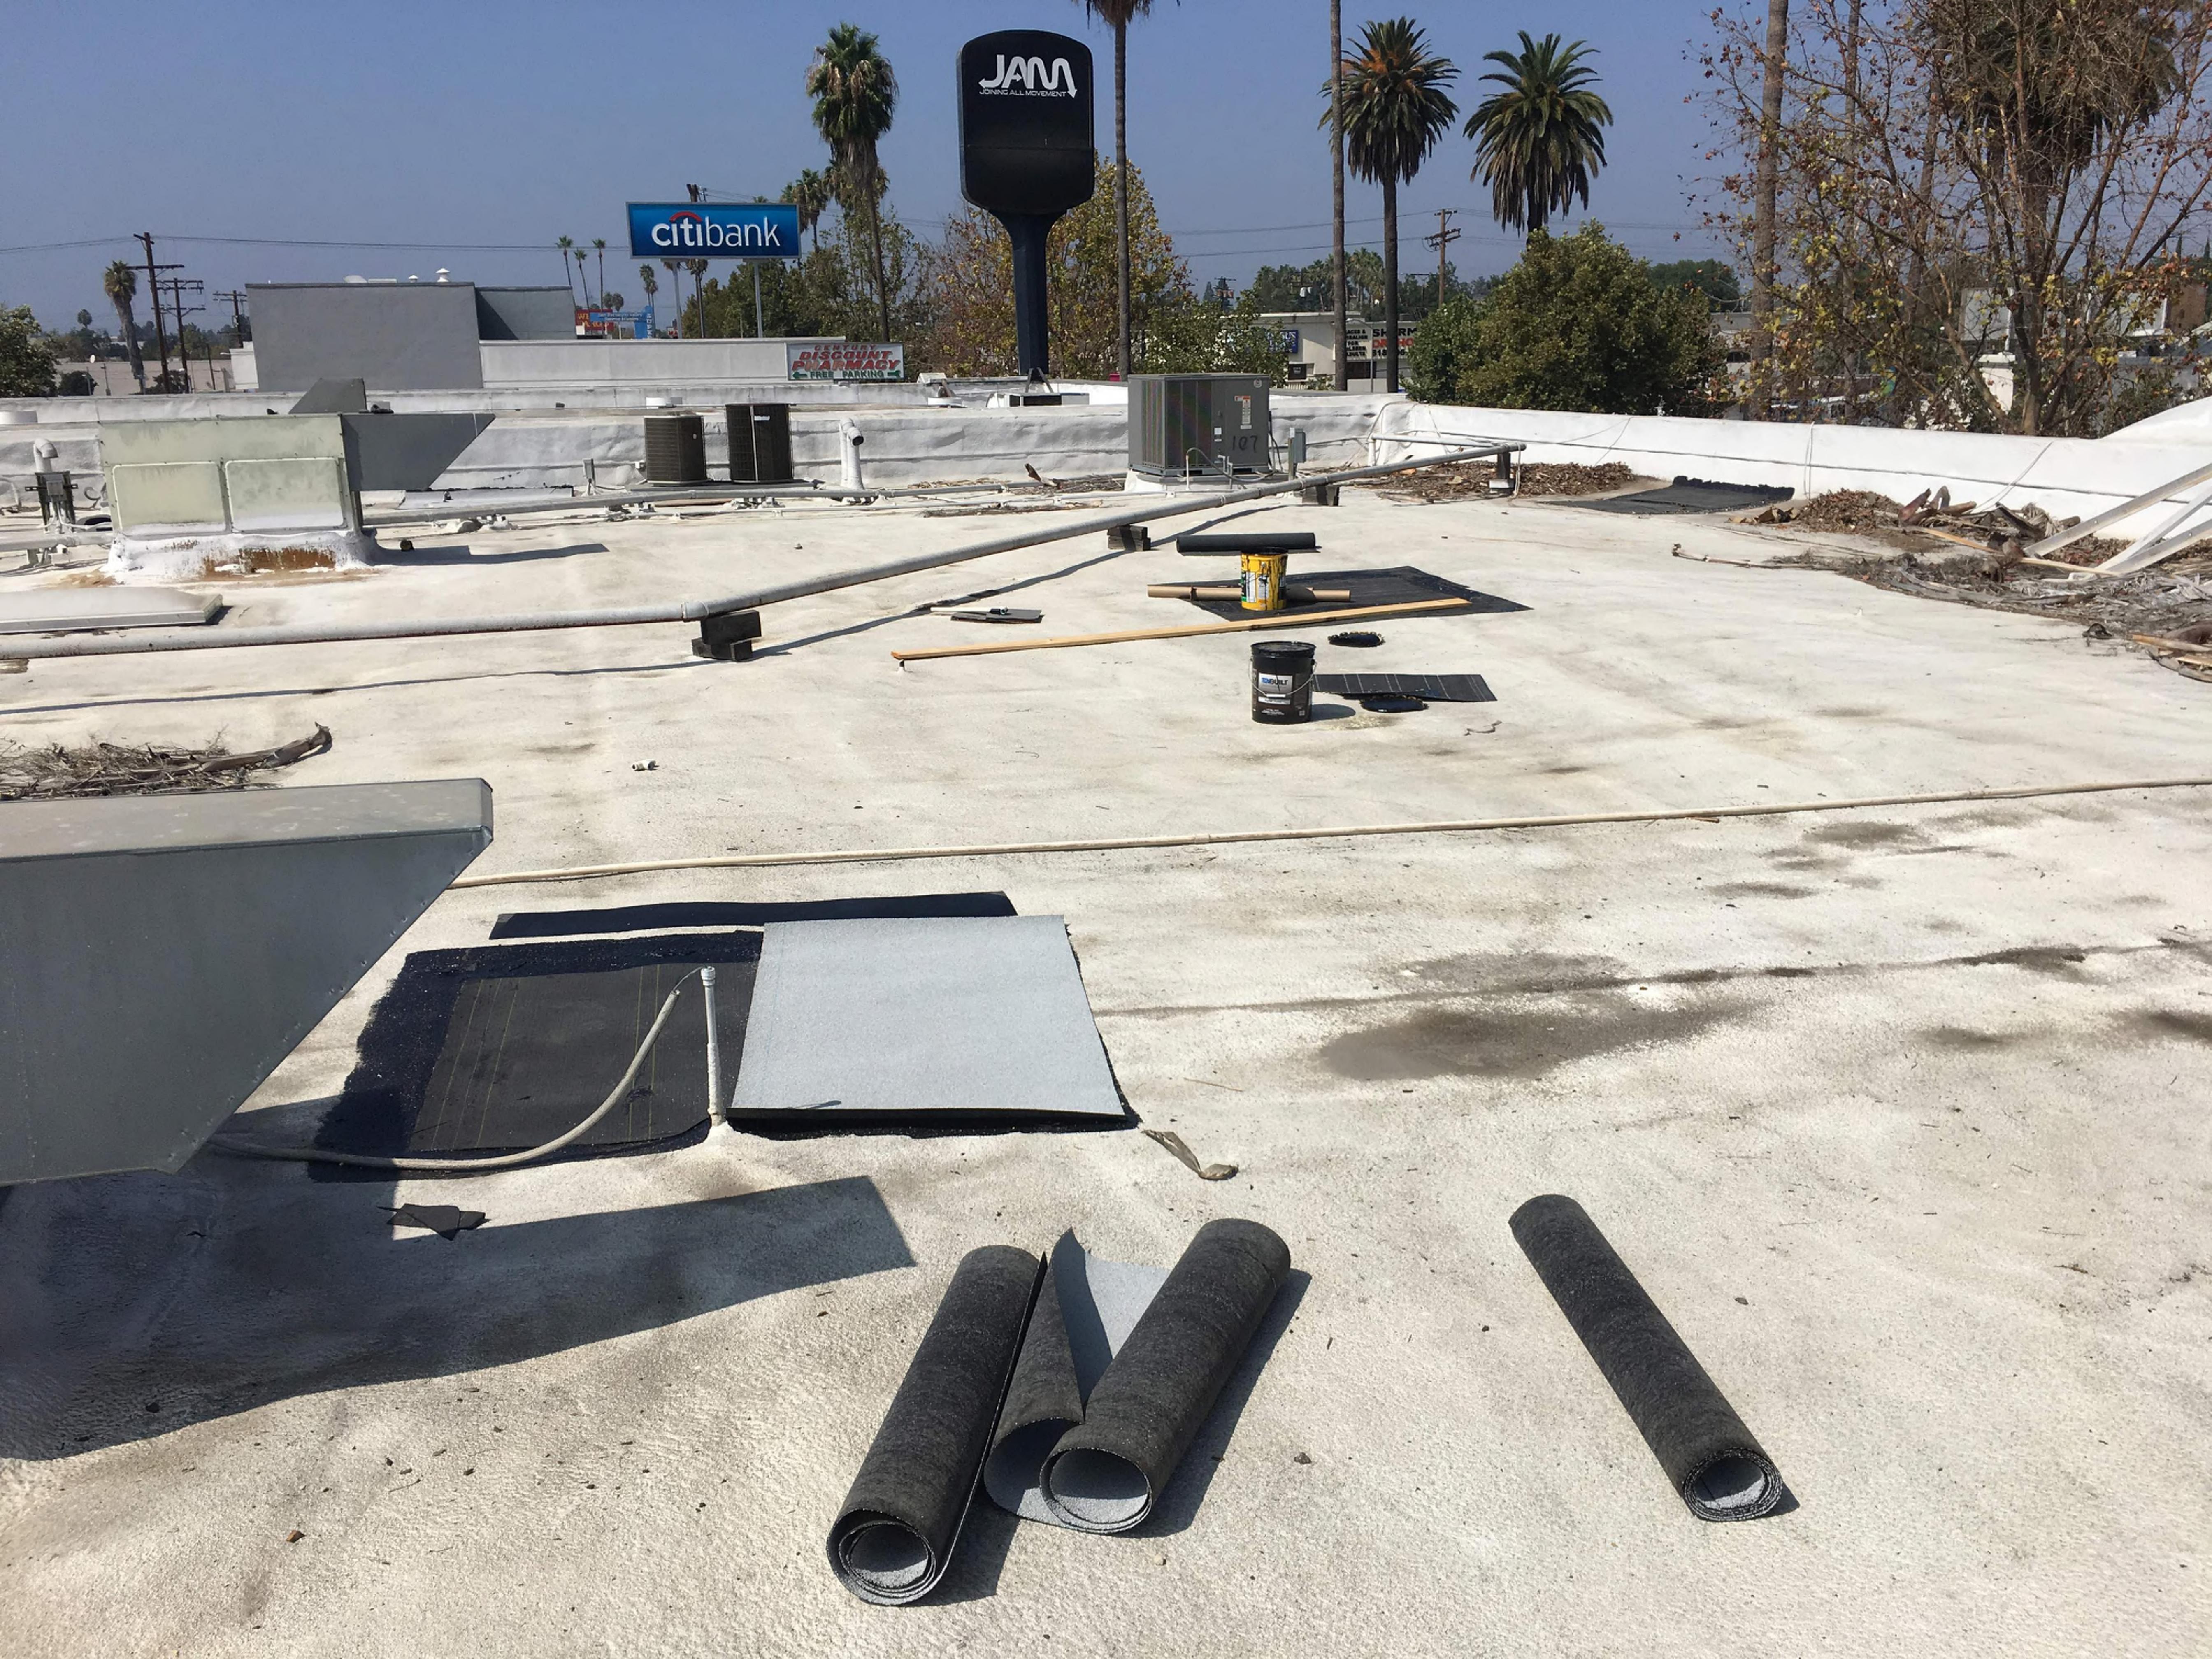

### C. Description of Work Order #3

Oltmans was given a notice to proceed for work order #3 by PrimeSource, with the concurrence of MPS Staff, before the October 11, 2018 board meeting at which the MPS Board instructed MPS Staff not to authorize any further work orders without prior approval. Unfortunately this work had already been authorized. The work scope associated with Work Order #3 is described as follows: the removal of roofing and wood decking in multiple areas on the existing MSA-1 building roof to allow for the structural engineer to review the existing conditions for that building's design. Once the structural engineers completed their review/investigation of the conditions, the roofing crews returned and patched the openings back with new material and then performed an overall roof check applying patch material at multiple other locations that were deemed to have the potential for leaking. Roofing crews performed the demo scope on 8/30-31 and 9/4/18. The patch back and repairs occurred on 9/20, 9/21, 9/24, 9/25, 9/26, 9/27 and 9/28.

# **Work Order #3 Narrative**

The work scope associated with work order #3 was the removal of roofing and wood decking in multiple areas on the existing MSA-1 building roof to allow for the structural engineer to review the existing conditions for that building's design. Once the structural engineers completed their review/investigation of the conditions, the roofing crews returned and patched the openings back with new material and then performed an overall roof check applying patch material at multiple other locations that were deemed to have the potential for leaking.

Roofing crews performed the demo scope on 8/30-31, and 9/4/18. The patch back and repairs occurred on 9/20, 9/21, 9/24, 9/25, 9/26, 9/27 and 9/28.