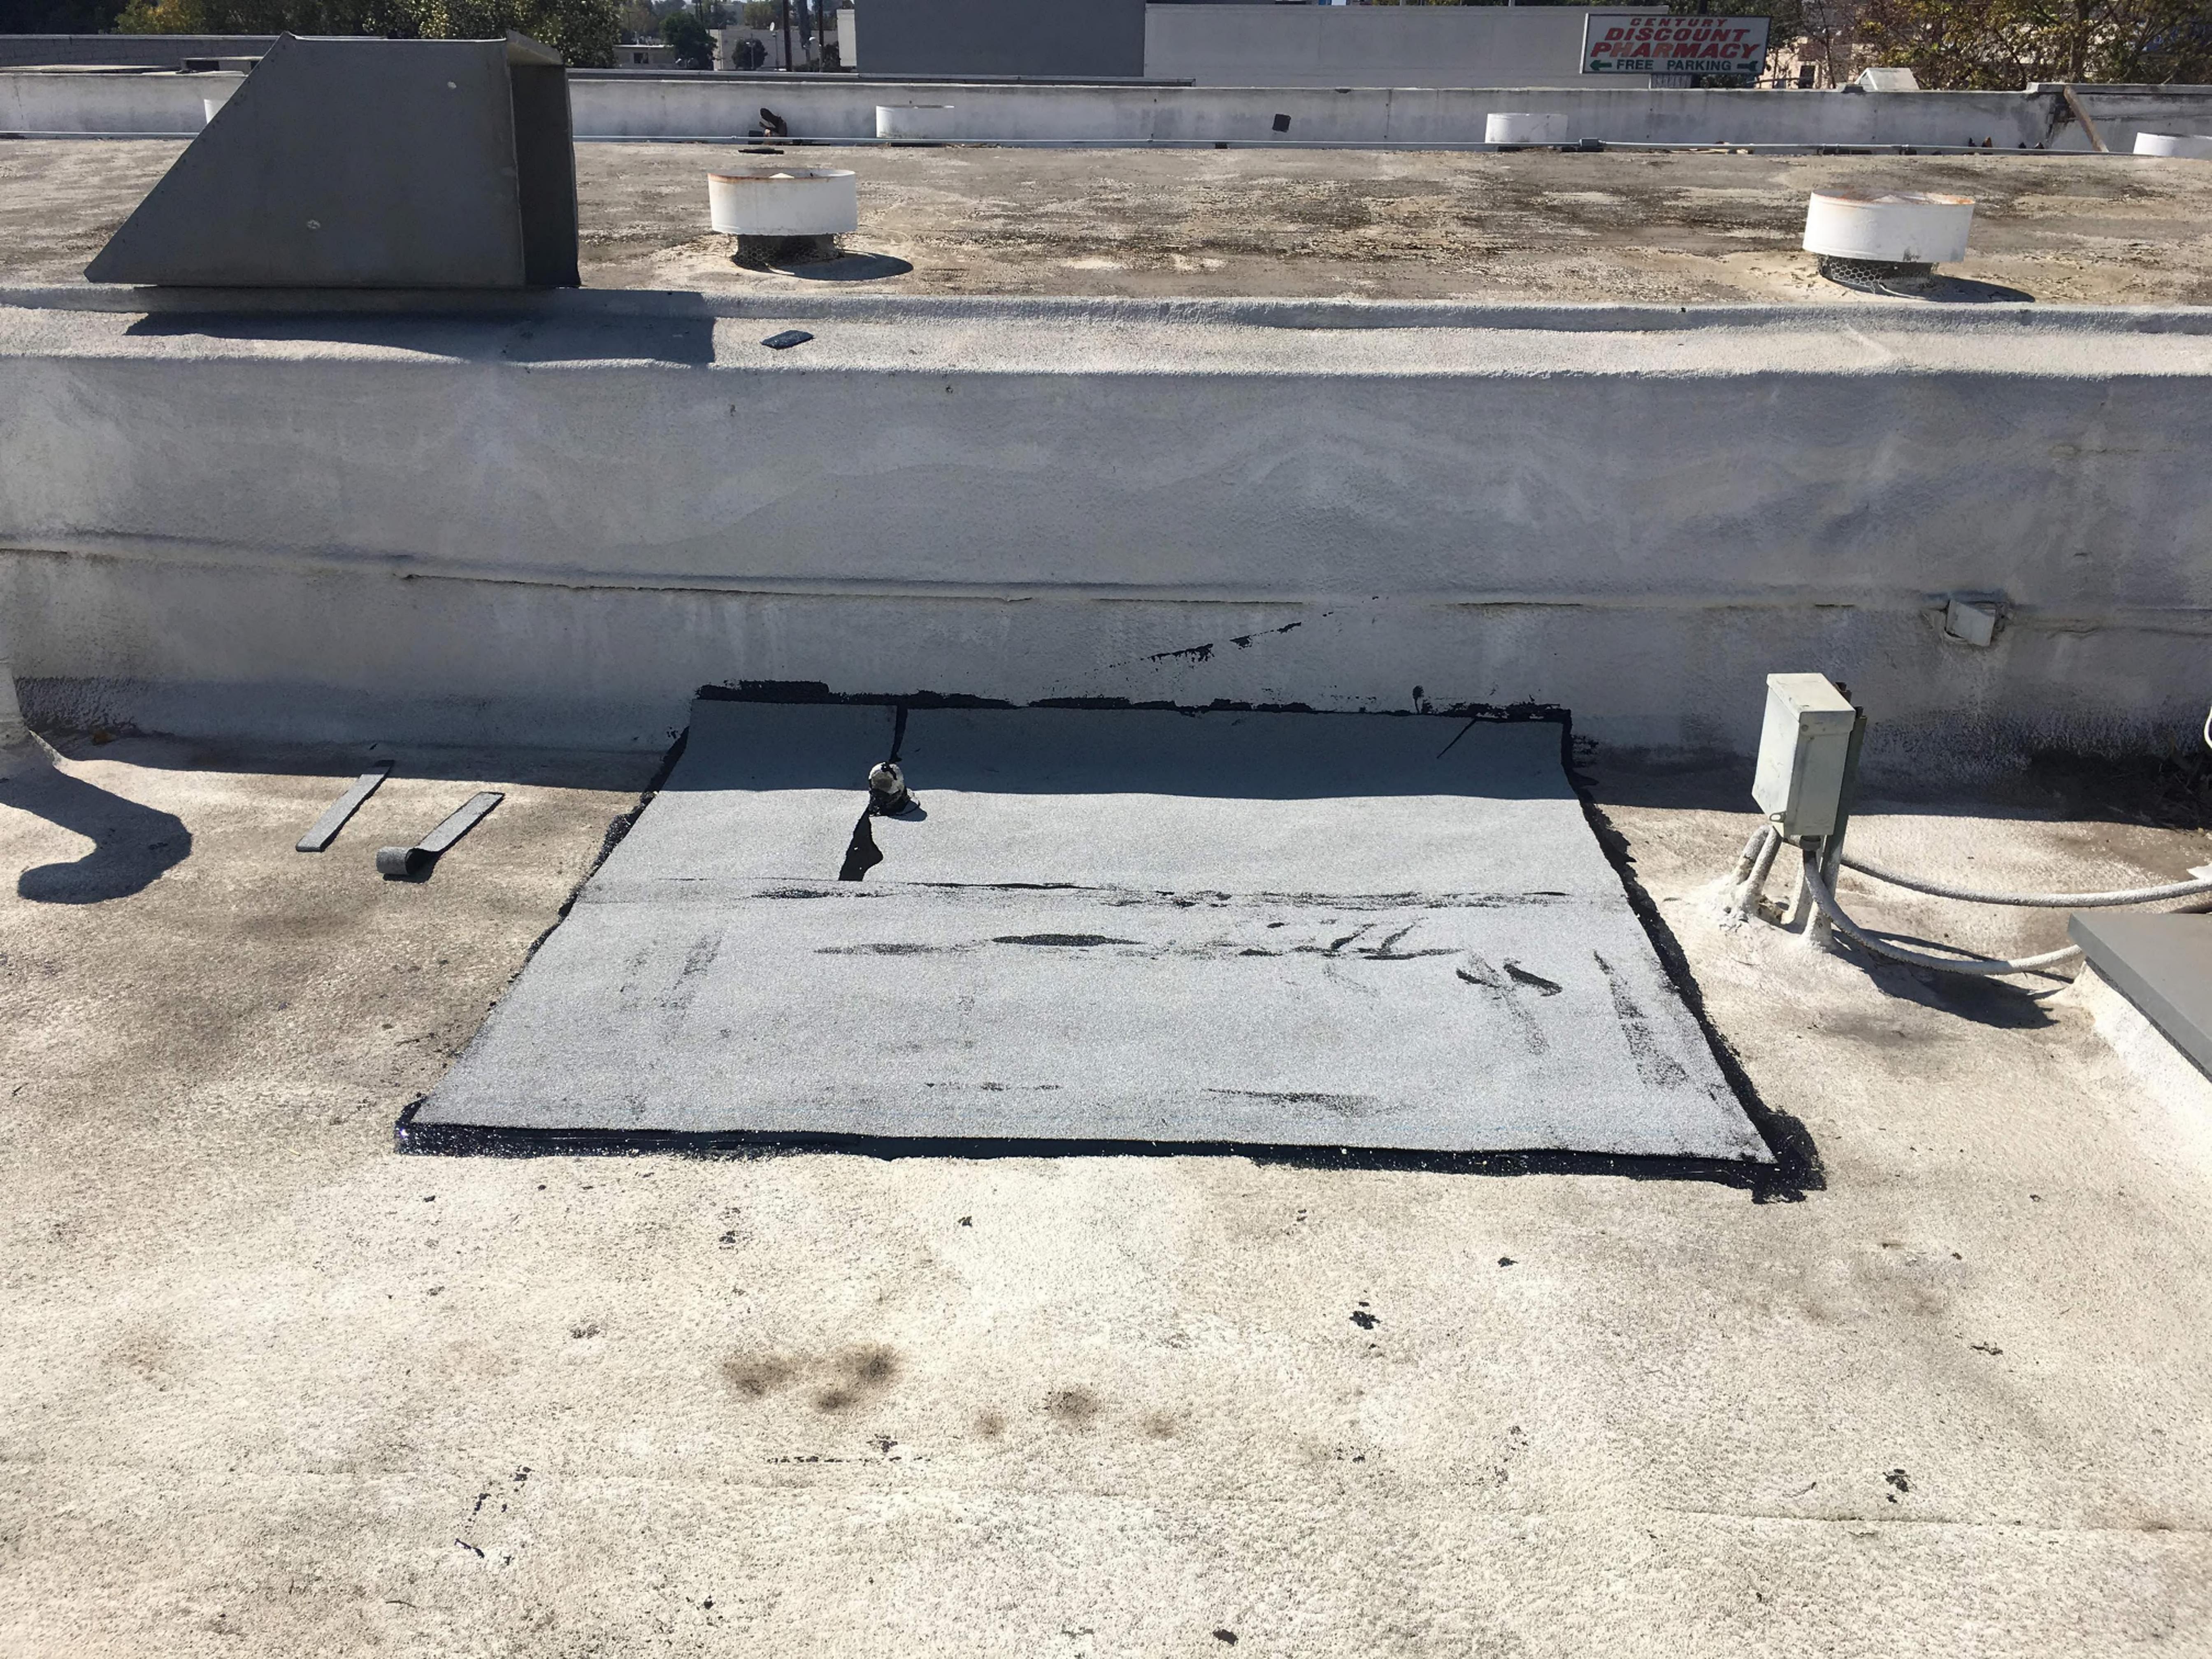

### C. Description of Work Order #3

Oltmans was given a notice to proceed for work order #3 by PrimeSource, with the concurrence of MPS Staff, before the October 11, 2018 board meeting at which the MPS Board instructed MPS Staff not to authorize any further work orders without prior approval. Unfortunately this work had already been authorized. The work scope associated with Work Order #3 is described as follows: the removal of roofing and wood decking in multiple areas on the existing MSA-1 building roof to allow for the structural engineer to review the existing conditions for that building's design. Once the structural engineers completed their review/investigation of the conditions, the roofing crews returned and patched the openings back with new material and then performed an overall roof check applying patch material at multiple other locations that were deemed to have the potential for leaking. Roofing crews performed the demo scope on 8/30-31 and 9/4/18. The patch back and repairs occurred on 9/20, 9/21, 9/24, 9/25, 9/26, 9/27 and 9/28.

# **Work Order #3 Narrative**

The work scope associated with work order #3 was the removal of roofing and wood decking in multiple areas on the existing MSA-1 building roof to allow for the structural engineer to review the existing conditions for that building's design. Once the structural engineers completed their review/investigation of the conditions, the roofing crews returned and patched the openings back with new material and then performed an overall roof check applying patch material at multiple other locations that were deemed to have the potential for leaking.

Roofing crews performed the demo scope on 8/30-31, and 9/4/18. The patch back and repairs occurred on 9/20, 9/21, 9/24, 9/25, 9/26, 9/27 and 9/28.