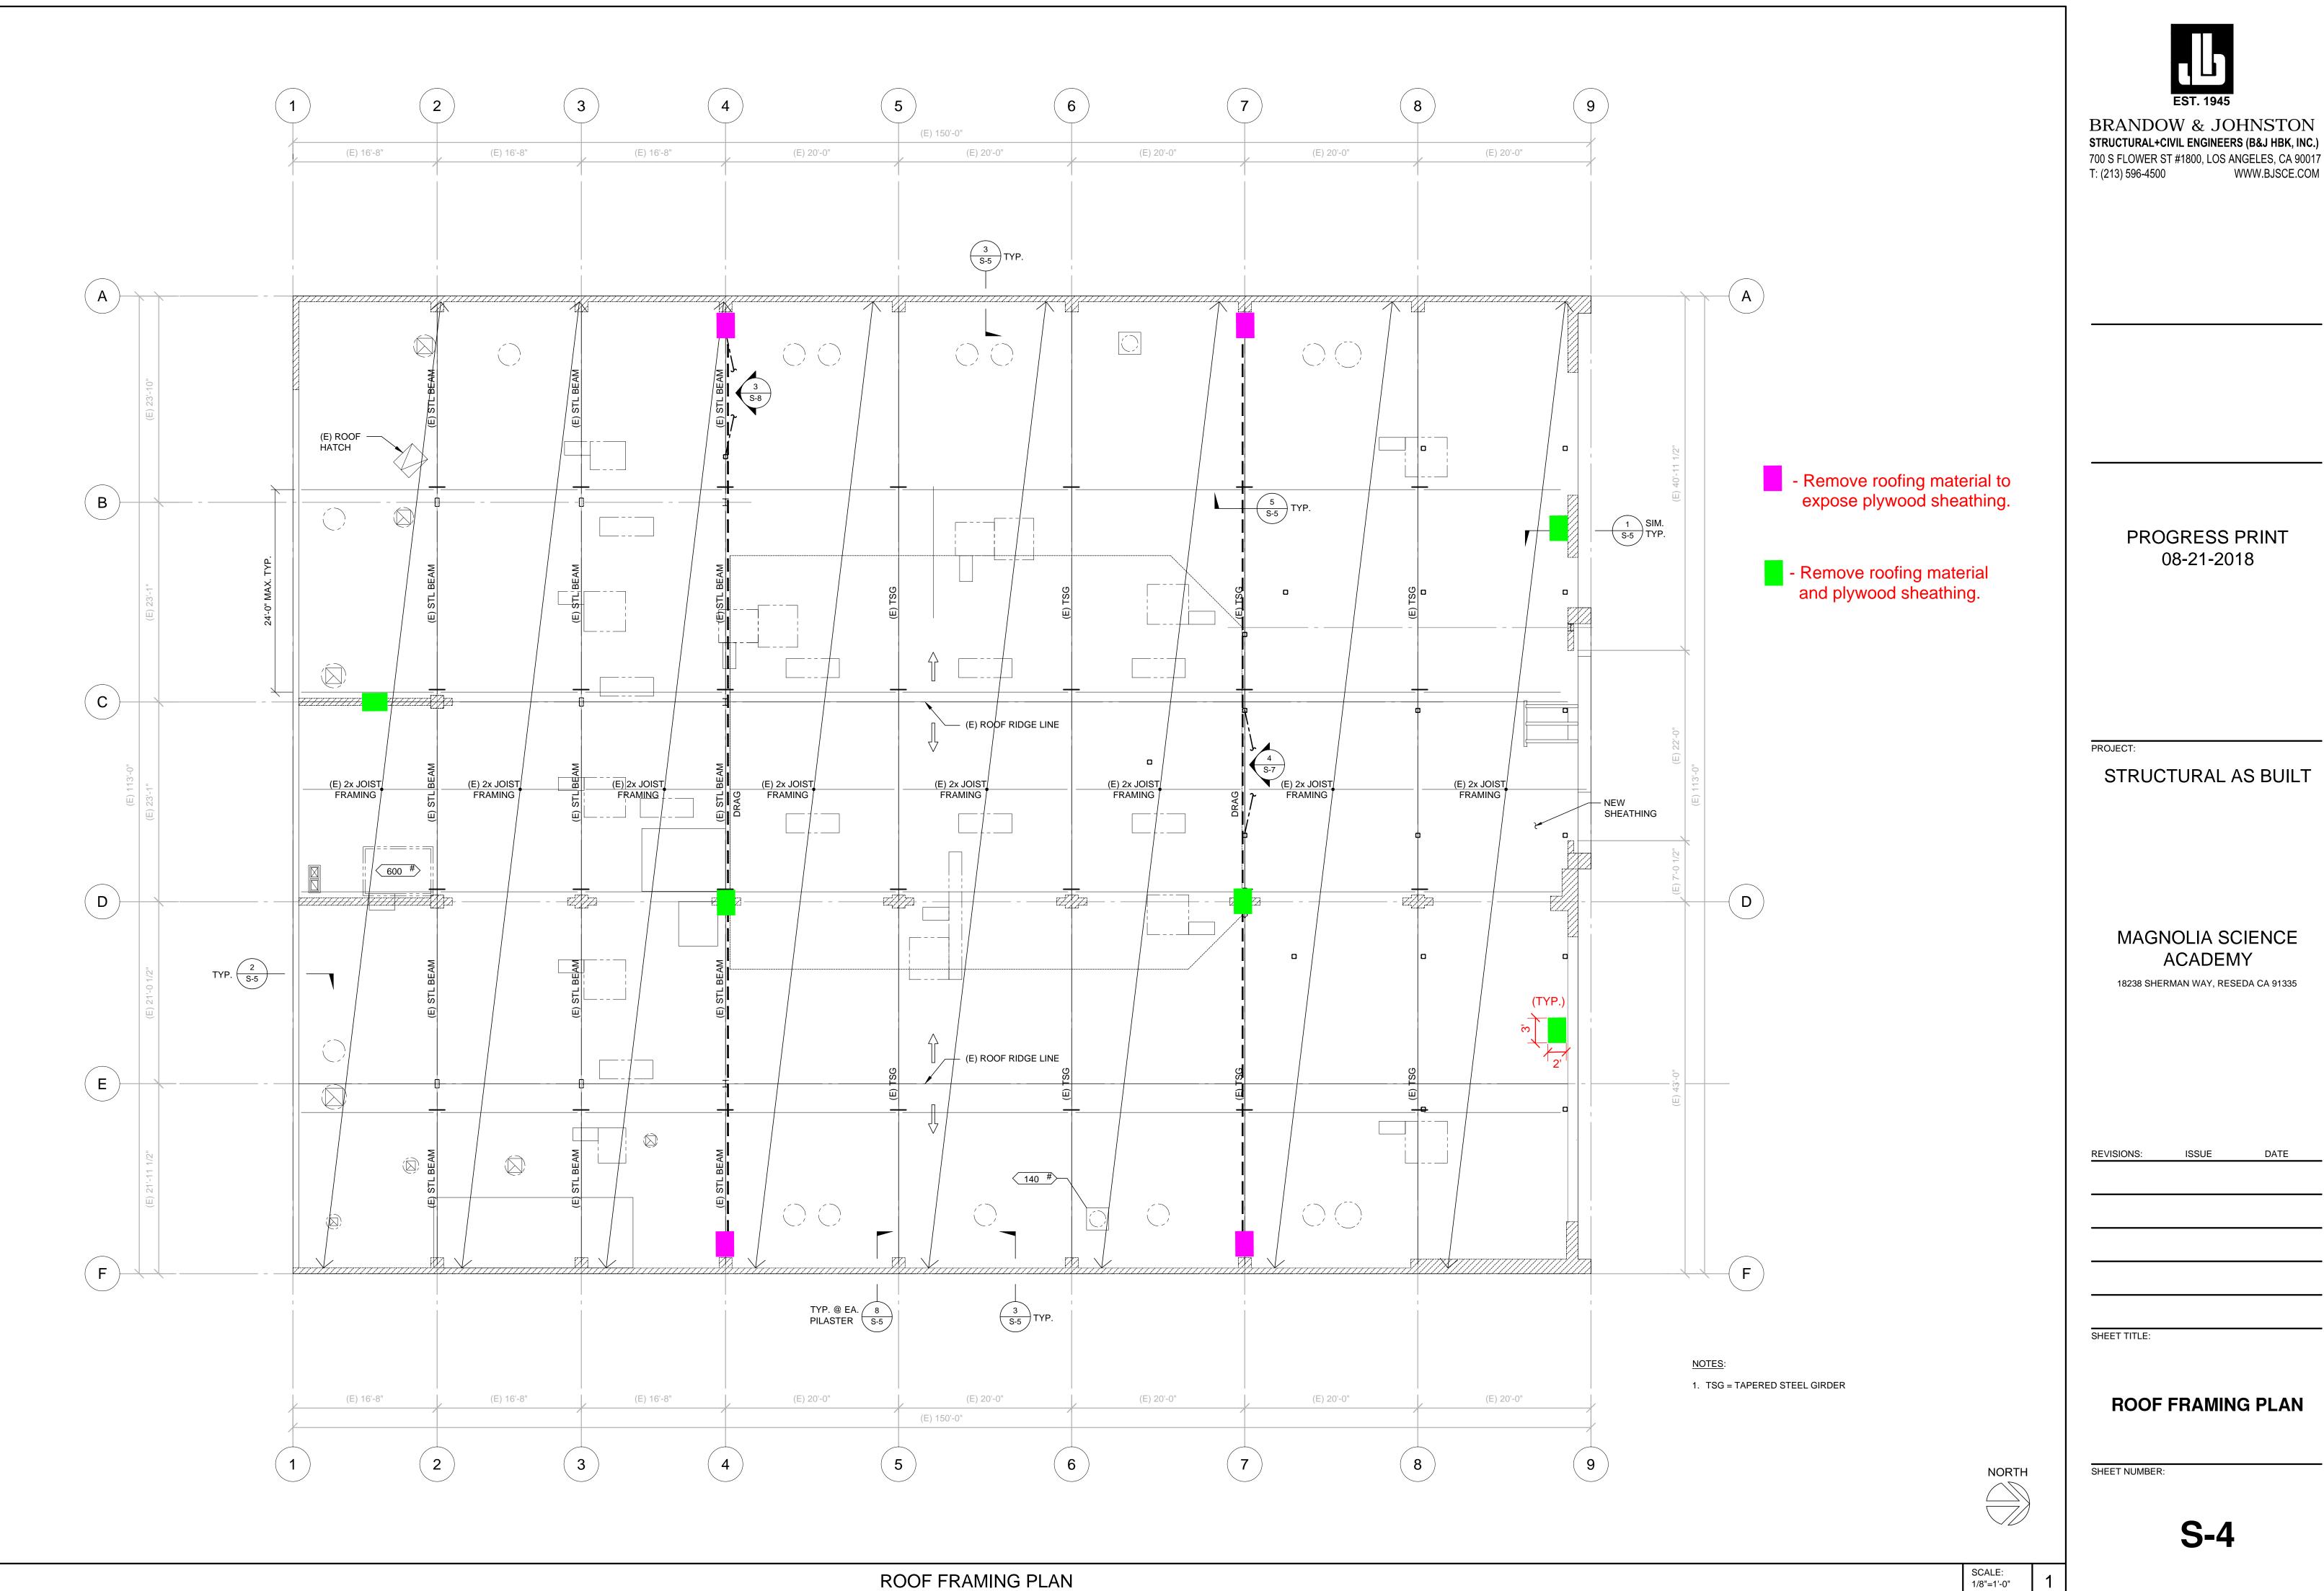

§ 7.1.1 This Work Order (Including Exhibit A -- PCI #16 - Existing MSA-1 Roof Exploratory Demo and Patch Back)

§ 7.1.2 The Master Agreement

§ 7.1.3 The Supplementary and other Conditions of the Contract:

#### **DESCRIPTION:**

This change order request includes costs associated with the roof exploratory demo, patch back and miscellaneous repairs throughout the existing MSA-1 roof. Please see attached for narrative, breakdown, photos and detailed pricing. Please note ROM value carried was \$21k on pending items log.