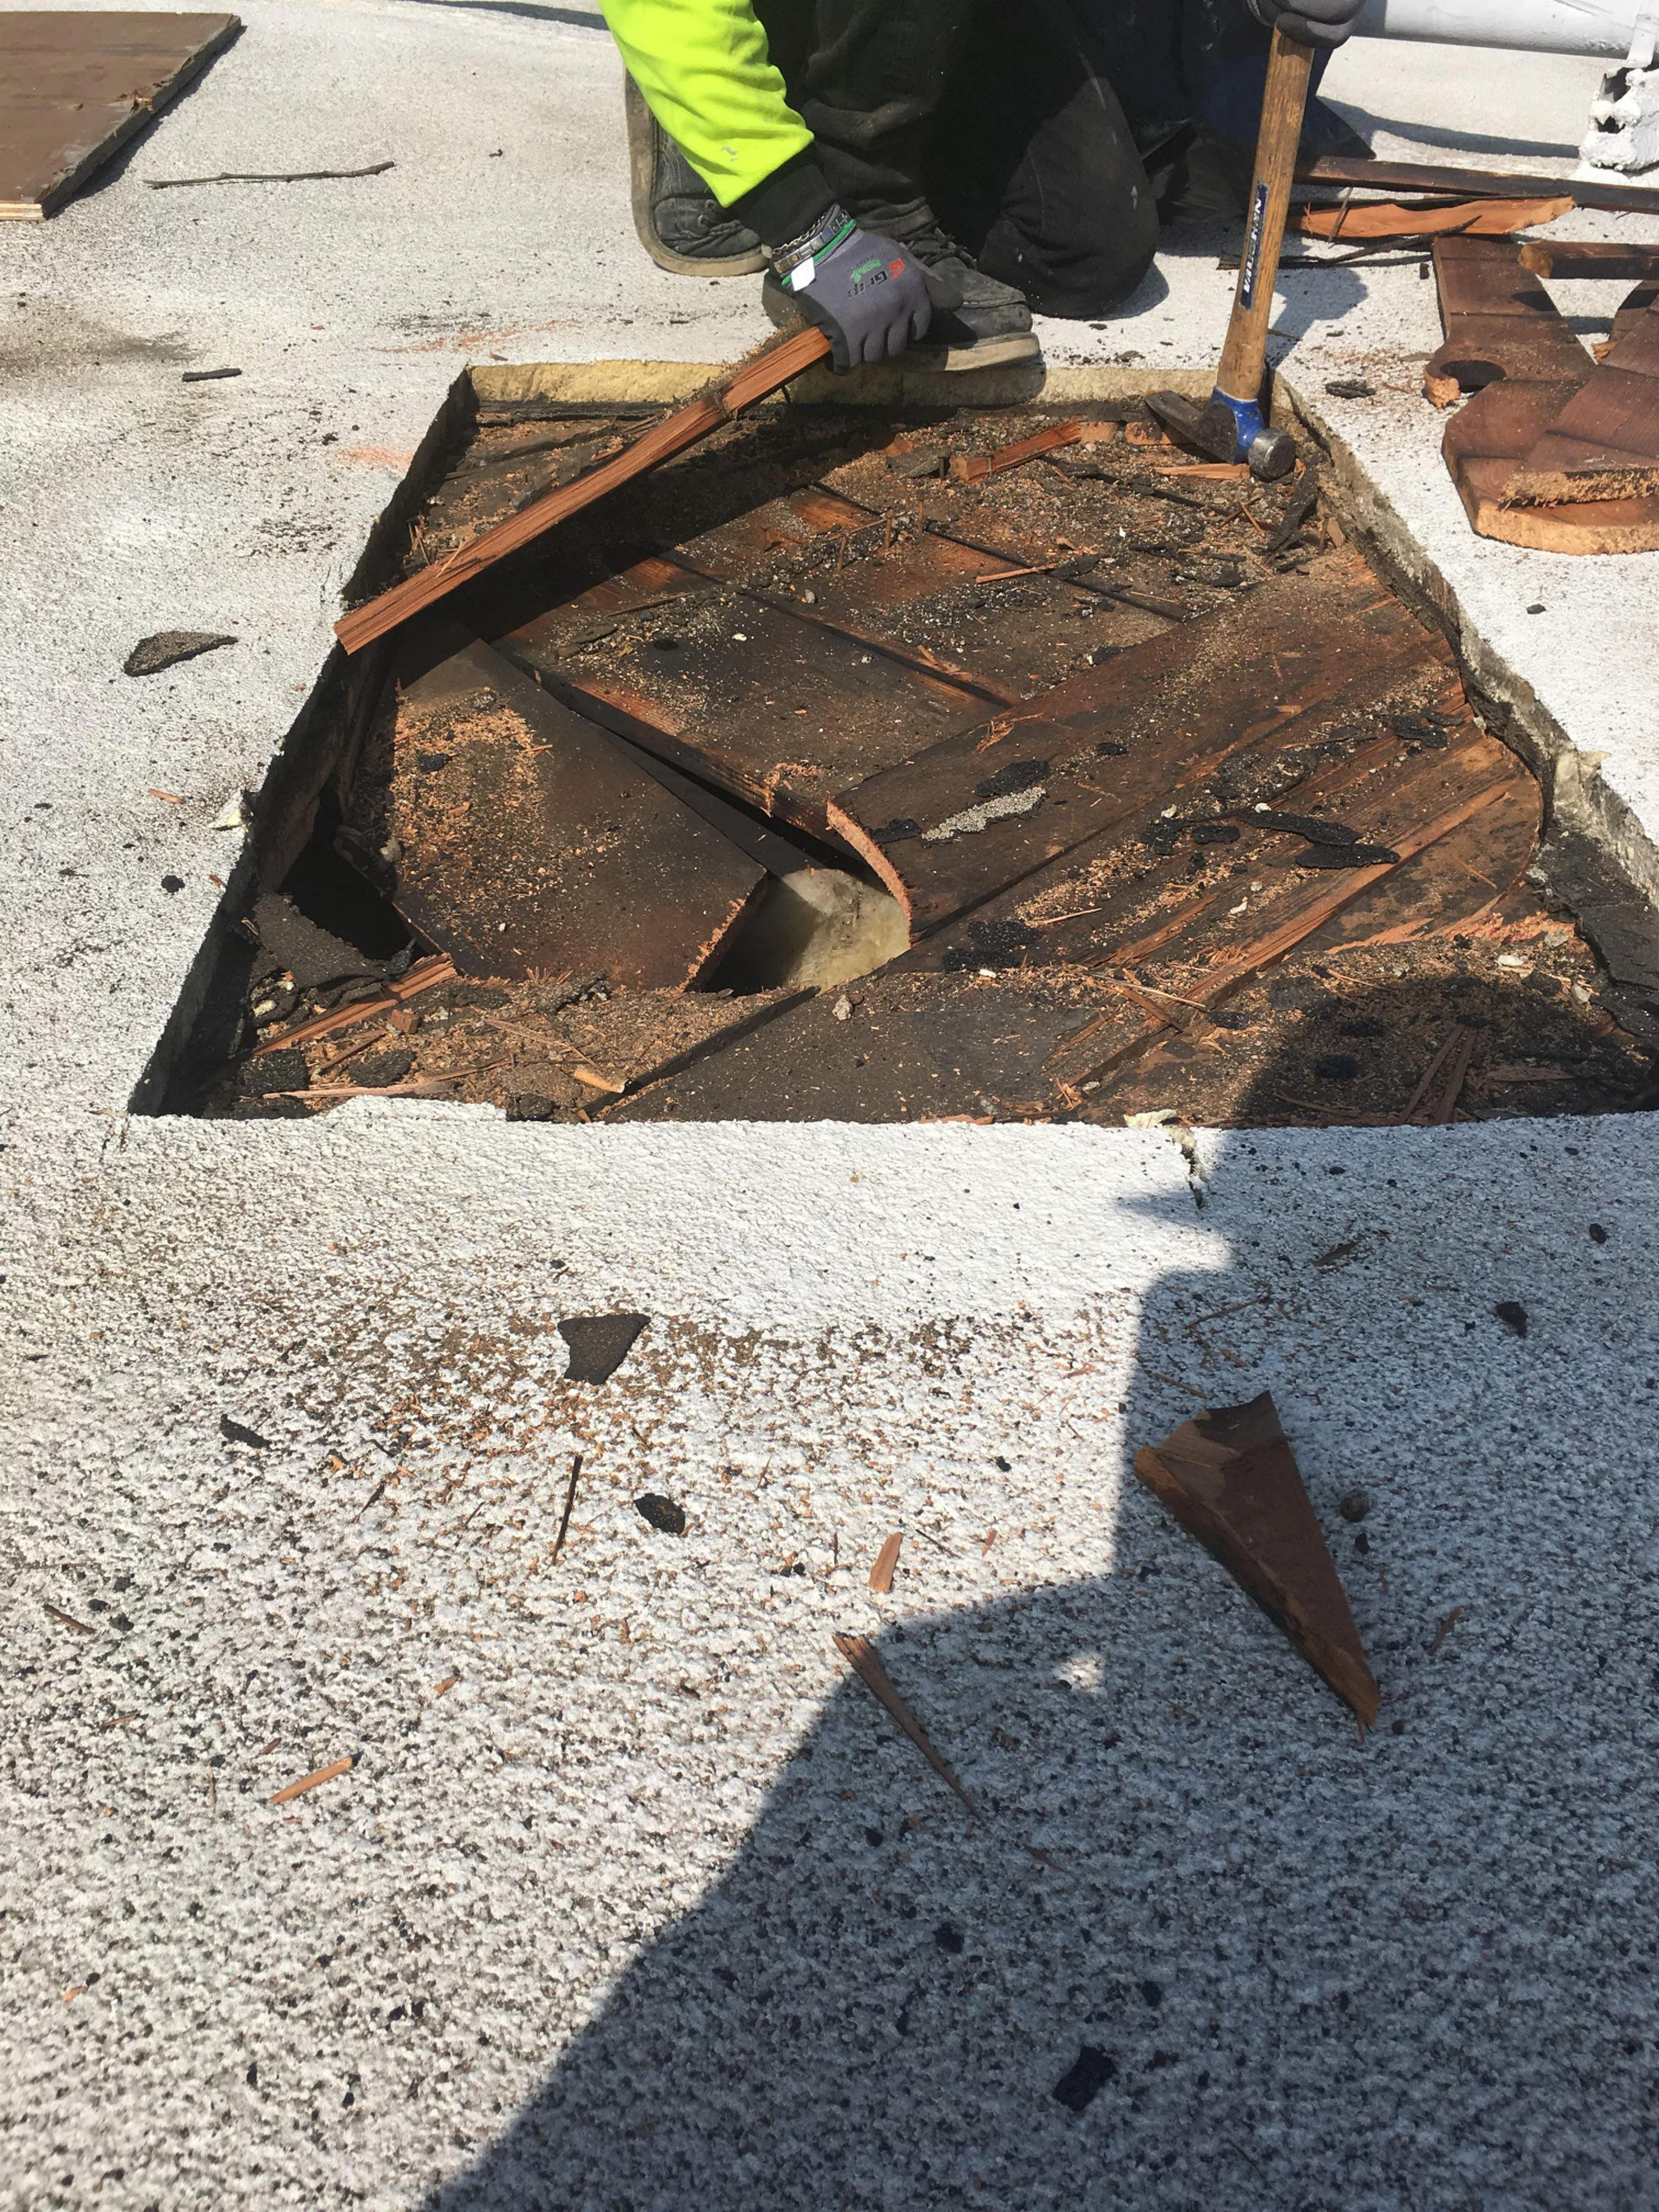

### C. Description of Work Order #3

Oltmans was given a notice to proceed for work order #3 by PrimeSource, with the concurrence of MPS Staff, before the October 11, 2018 board meeting at which the MPS Board instructed MPS Staff not to authorize any further work orders without prior approval. Unfortunately this work had already been authorized. The work scope associated with Work Order #3 is described as follows: the removal of roofing and wood decking in multiple areas on the existing MSA-1 building roof to allow for the structural engineer to review the existing conditions for that building's design. Once the structural engineers completed their review/investigation of the conditions, the roofing crews returned and patched the openings back with new material and then performed an overall roof check applying patch material at multiple other locations that were deemed to have the potential for leaking. Roofing crews performed the demo scope on 8/30-31 and 9/4/18. The patch back and repairs occurred on 9/20, 9/21, 9/24, 9/25, 9/26, 9/27 and 9/28.

# **Work Order #3 Narrative**

The work scope associated with work order #3 was the removal of roofing and wood decking in multiple areas on the existing MSA-1 building roof to allow for the structural engineer to review the existing conditions for that building's design. Once the structural engineers completed their review/investigation of the conditions, the roofing crews returned and patched the openings back with new material and then performed an overall roof check applying patch material at multiple other locations that were deemed to have the potential for leaking.

Roofing crews performed the demo scope on 8/30-31, and 9/4/18. The patch back and repairs occurred on 9/20, 9/21, 9/24, 9/25, 9/26, 9/27 and 9/28.