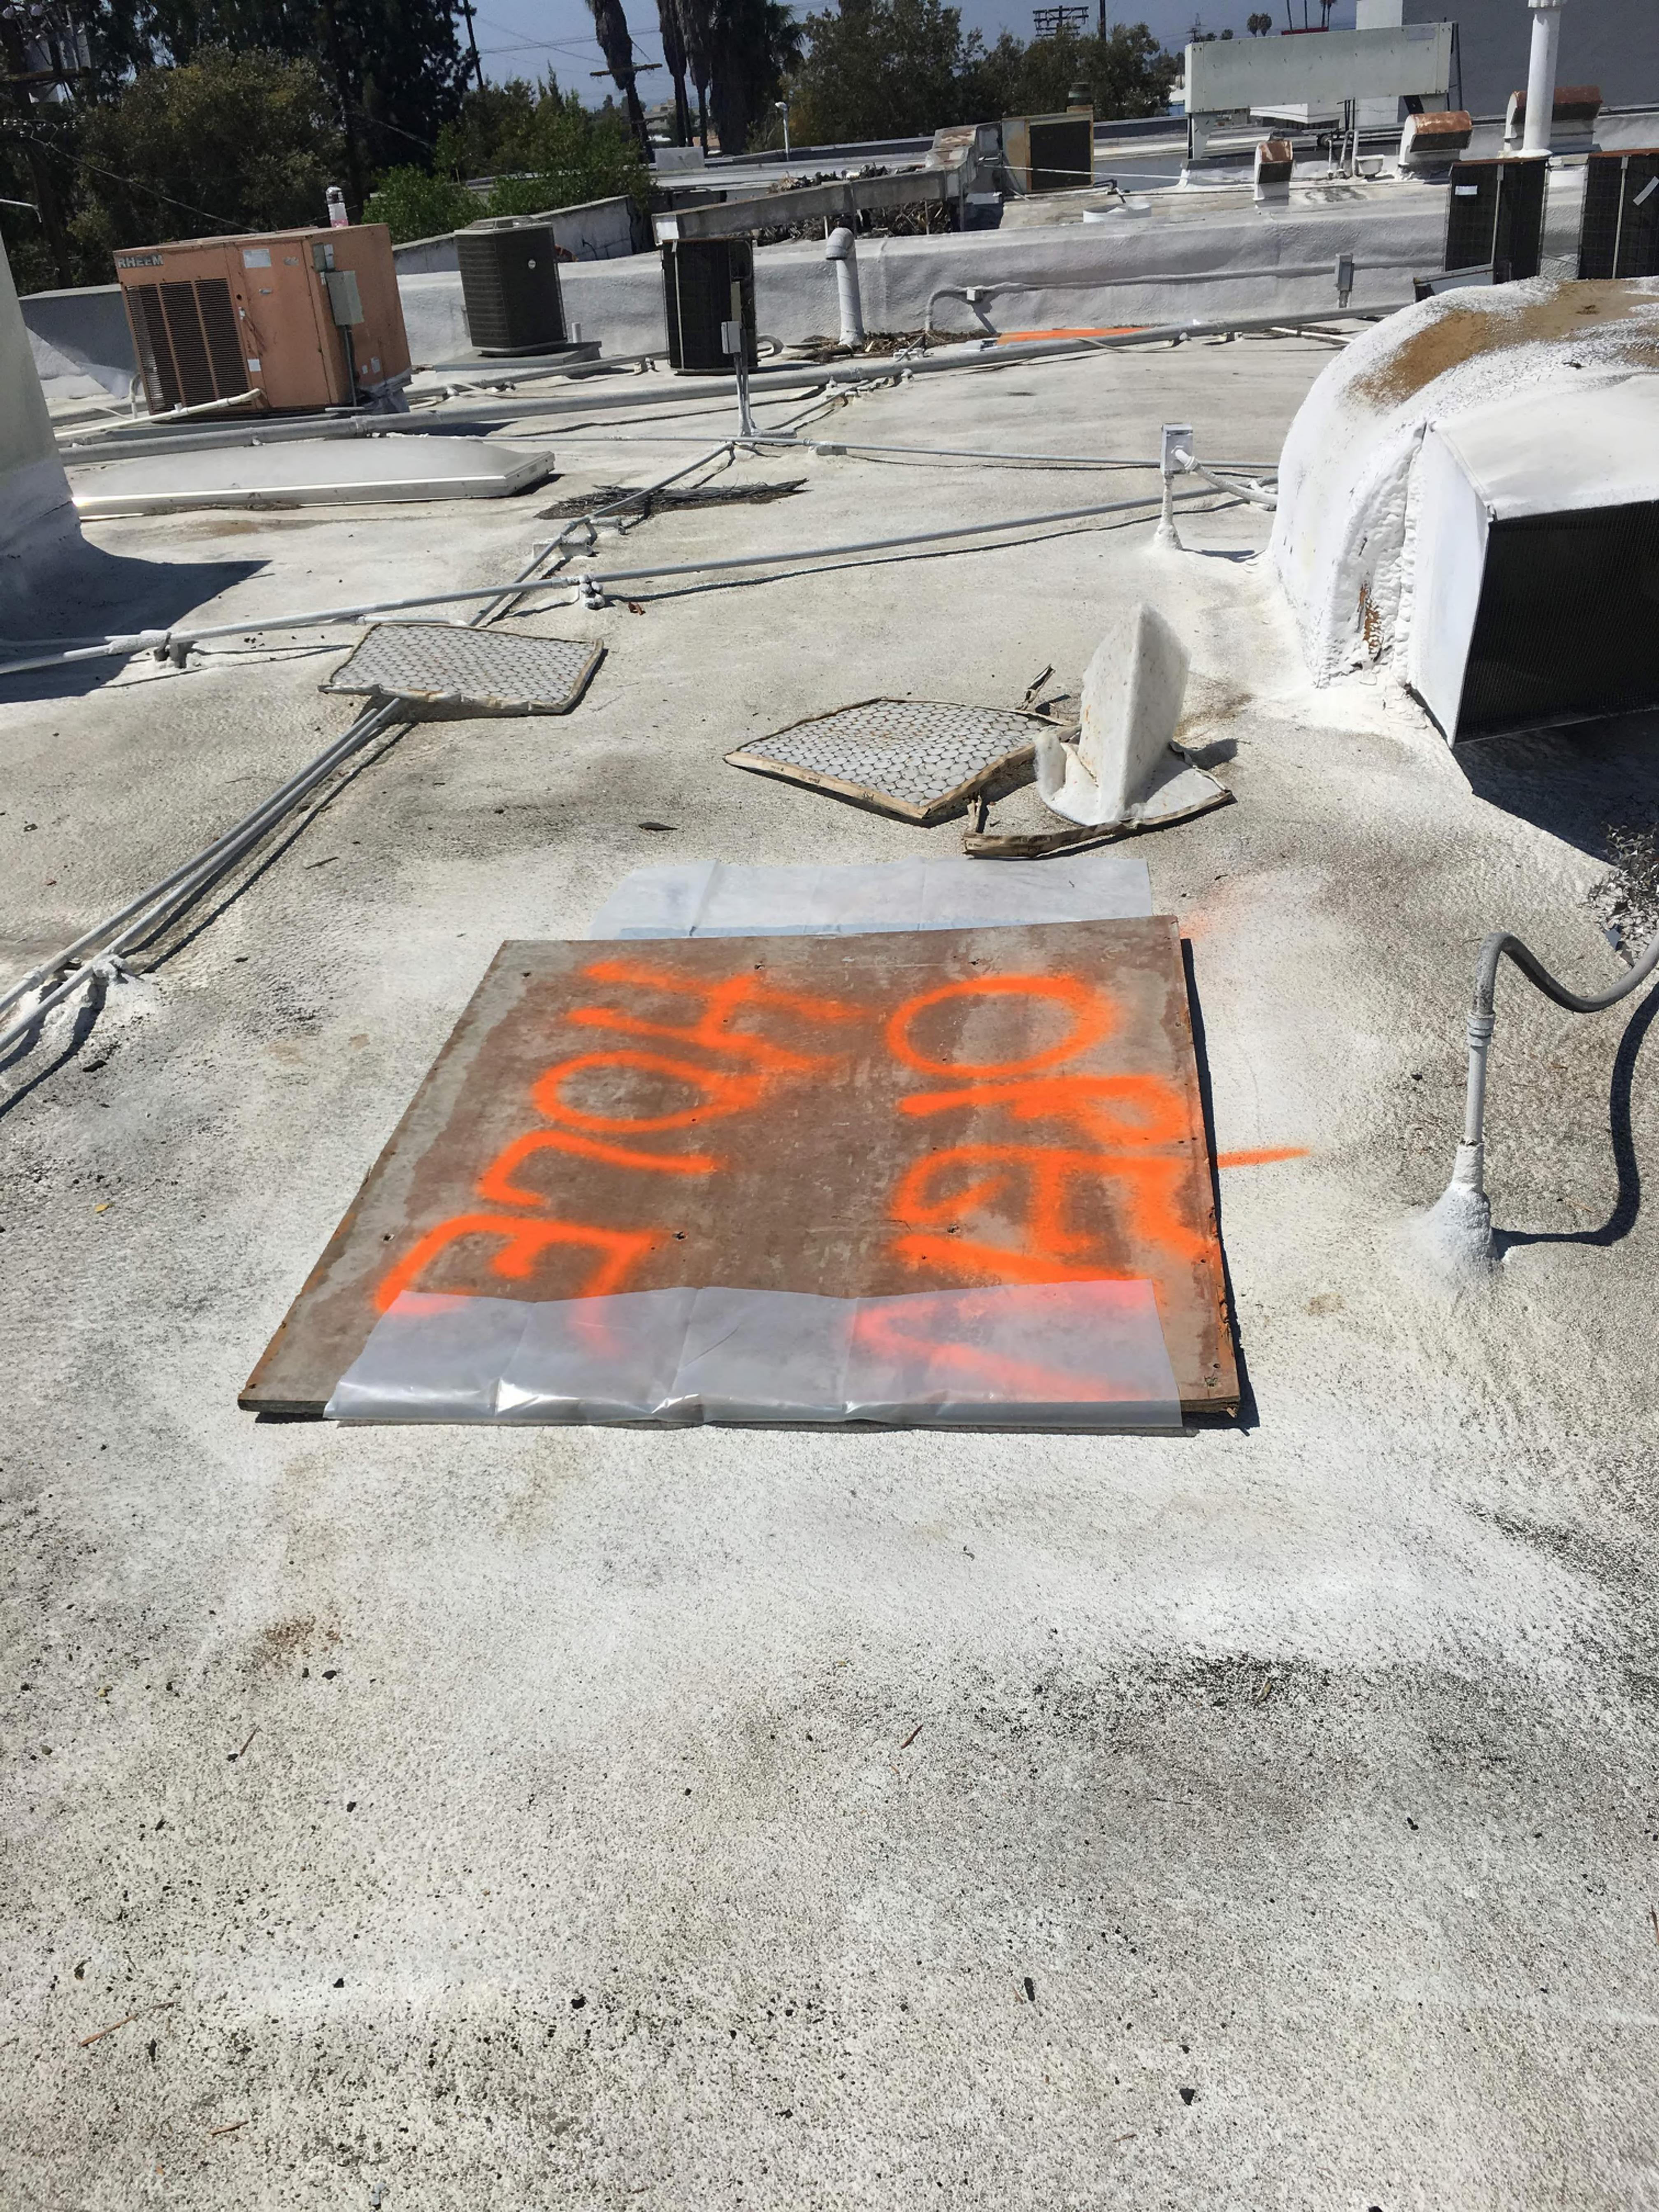

### C. Description of Work Order #3

Oltmans was given a notice to proceed for work order #3 by PrimeSource, with the concurrence of MPS Staff, before the October 11, 2018 board meeting at which the MPS Board instructed MPS Staff not to authorize any further work orders without prior approval. Unfortunately this work had already been authorized. The work scope associated with Work Order #3 is described as follows: the removal of roofing and wood decking in multiple areas on the existing MSA-1 building roof to allow for the structural engineer to review the existing conditions for that building's design. Once the structural engineers completed their review/investigation of the conditions, the roofing crews returned and patched the openings back with new material and then performed an overall roof check applying patch material at multiple other locations that were deemed to have the potential for leaking. Roofing crews performed the demo scope on 8/30-31 and 9/4/18. The patch back and repairs occurred on 9/20, 9/21, 9/24, 9/25, 9/26, 9/27 and 9/28.

# **Work Order #3 Narrative**

The work scope associated with work order #3 was the removal of roofing and wood decking in multiple areas on the existing MSA-1 building roof to allow for the structural engineer to review the existing conditions for that building's design. Once the structural engineers completed their review/investigation of the conditions, the roofing crews returned and patched the openings back with new material and then performed an overall roof check applying patch material at multiple other locations that were deemed to have the potential for leaking.

Roofing crews performed the demo scope on 8/30-31, and 9/4/18. The patch back and repairs occurred on 9/20, 9/21, 9/24, 9/25, 9/26, 9/27 and 9/28.