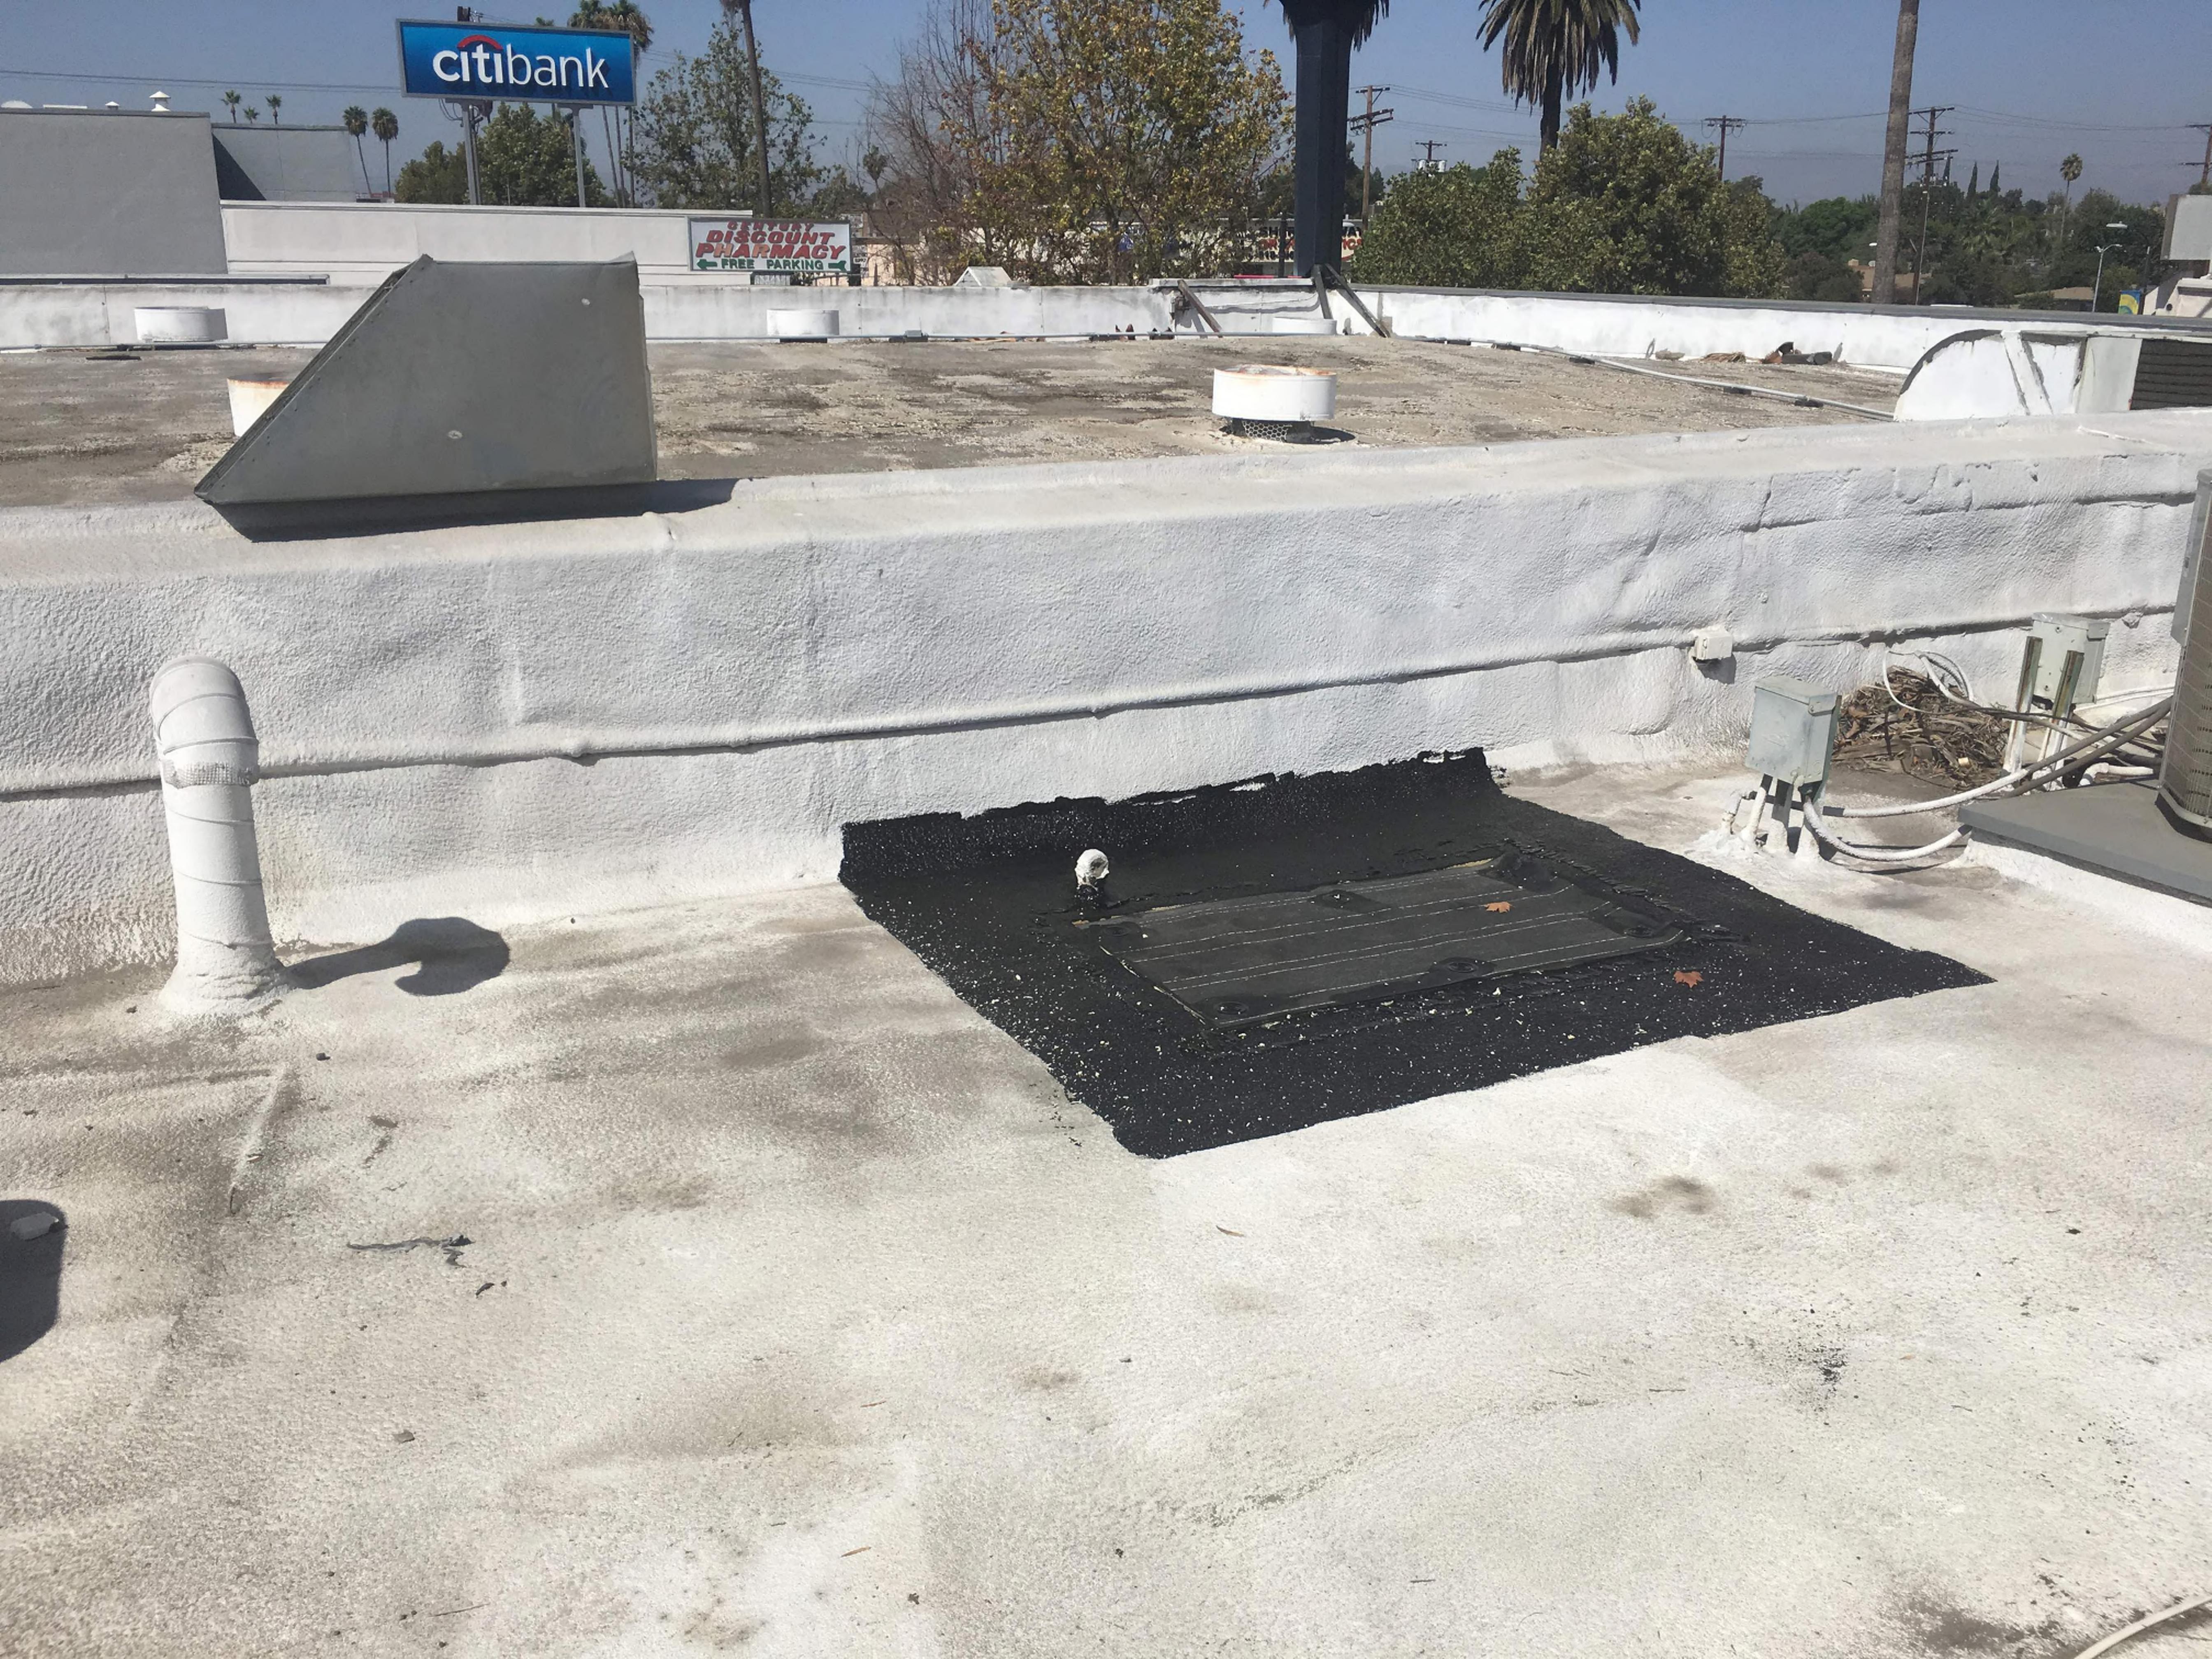

### C. Description of Work Order #3

Oltmans was given a notice to proceed for work order #3 by PrimeSource, with the concurrence of MPS Staff, before the October 11, 2018 board meeting at which the MPS Board instructed MPS Staff not to authorize any further work orders without prior approval. Unfortunately this work had already been authorized. The work scope associated with Work Order #3 is described as follows: the removal of roofing and wood decking in multiple areas on the existing MSA-1 building roof to allow for the structural engineer to review the existing conditions for that building's design. Once the structural engineers completed their review/investigation of the conditions, the roofing crews returned and patched the openings back with new material and then performed an overall roof check applying patch material at multiple other locations that were deemed to have the potential for leaking. Roofing crews performed the demo scope on 8/30-31 and 9/4/18. The patch back and repairs occurred on 9/20, 9/21, 9/24, 9/25, 9/26, 9/27 and 9/28.

# **Work Order #3 Narrative**

The work scope associated with work order #3 was the removal of roofing and wood decking in multiple areas on the existing MSA-1 building roof to allow for the structural engineer to review the existing conditions for that building's design. Once the structural engineers completed their review/investigation of the conditions, the roofing crews returned and patched the openings back with new material and then performed an overall roof check applying patch material at multiple other locations that were deemed to have the potential for leaking.

Roofing crews performed the demo scope on 8/30-31, and 9/4/18. The patch back and repairs occurred on 9/20, 9/21, 9/24, 9/25, 9/26, 9/27 and 9/28.