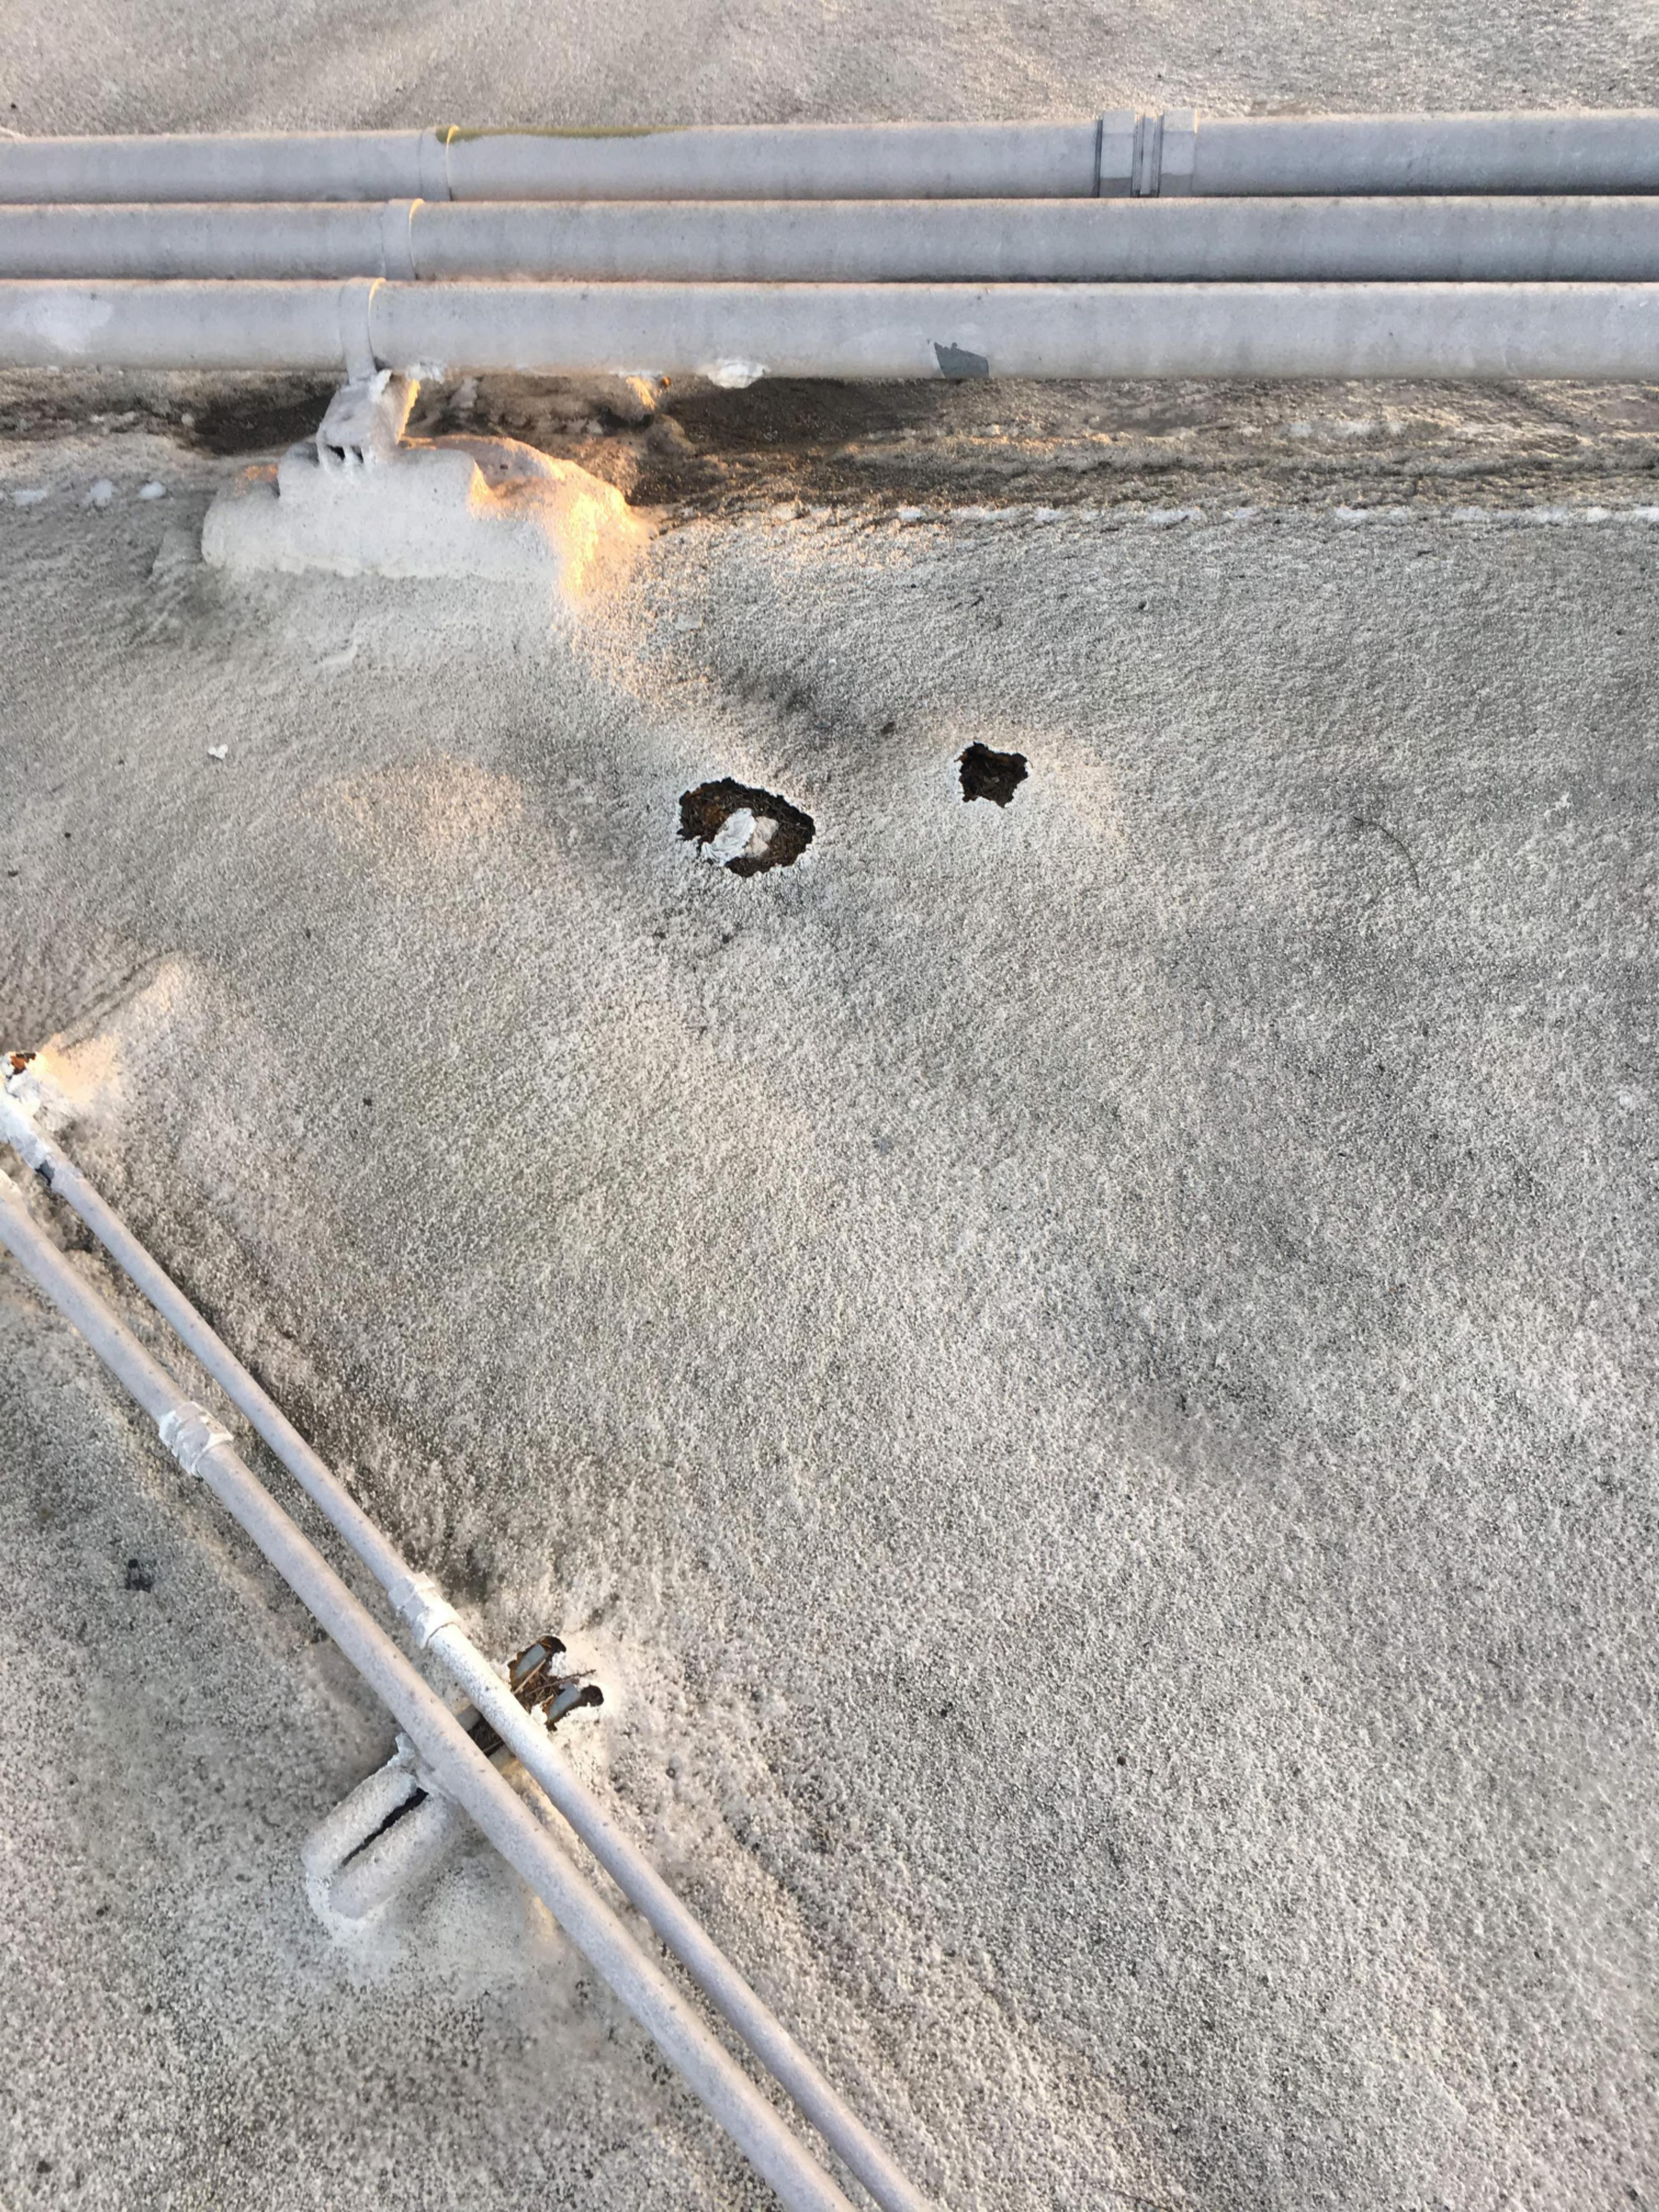

### C. Description of Work Order #3

Oltmans was given a notice to proceed for work order #3 by PrimeSource, with the concurrence of MPS Staff, before the October 11, 2018 board meeting at which the MPS Board instructed MPS Staff not to authorize any further work orders without prior approval. Unfortunately this work had already been authorized. The work scope associated with Work Order #3 is described as follows: the removal of roofing and wood decking in multiple areas on the existing MSA-1 building roof to allow for the structural engineer to review the existing conditions for that building's design. Once the structural engineers completed their review/investigation of the conditions, the roofing crews returned and patched the openings back with new material and then performed an overall roof check applying patch material at multiple other locations that were deemed to have the potential for leaking. Roofing crews performed the demo scope on 8/30-31 and 9/4/18. The patch back and repairs occurred on 9/20, 9/21, 9/24, 9/25, 9/26, 9/27 and 9/28.

# **Work Order #3 Narrative**

The work scope associated with work order #3 was the removal of roofing and wood decking in multiple areas on the existing MSA-1 building roof to allow for the structural engineer to review the existing conditions for that building's design. Once the structural engineers completed their review/investigation of the conditions, the roofing crews returned and patched the openings back with new material and then performed an overall roof check applying patch material at multiple other locations that were deemed to have the potential for leaking.