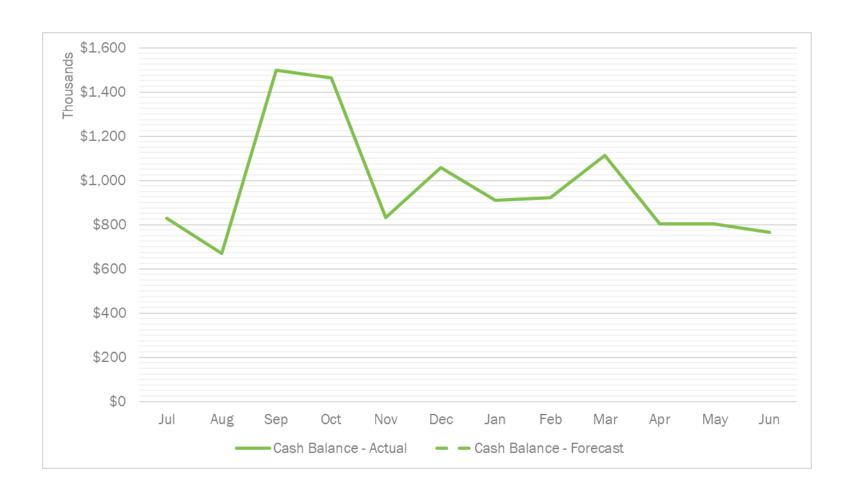

# **MSA-SA Monthly Cash Balance**

#### Final ending cash balance at 6/30/18 is \$709k