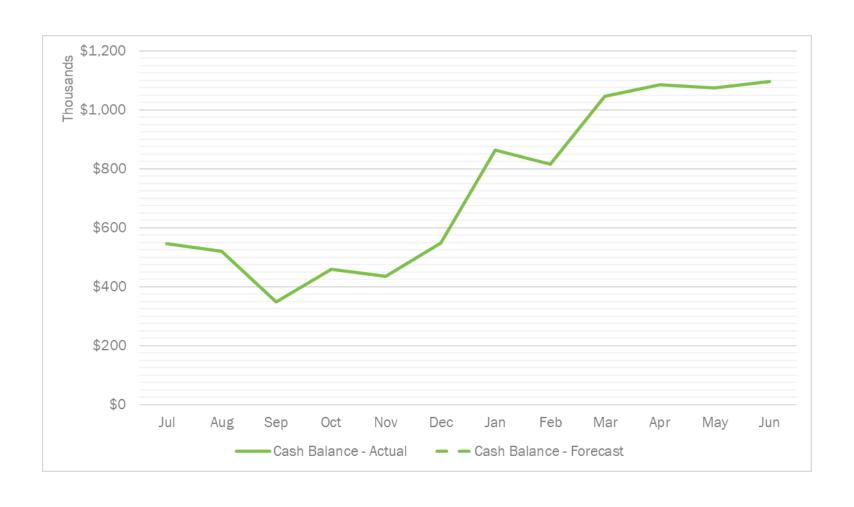

## **MSA-1 Monthly Cash Balance**

### Final ending cash balance at 6/30/18 is \$2.0M