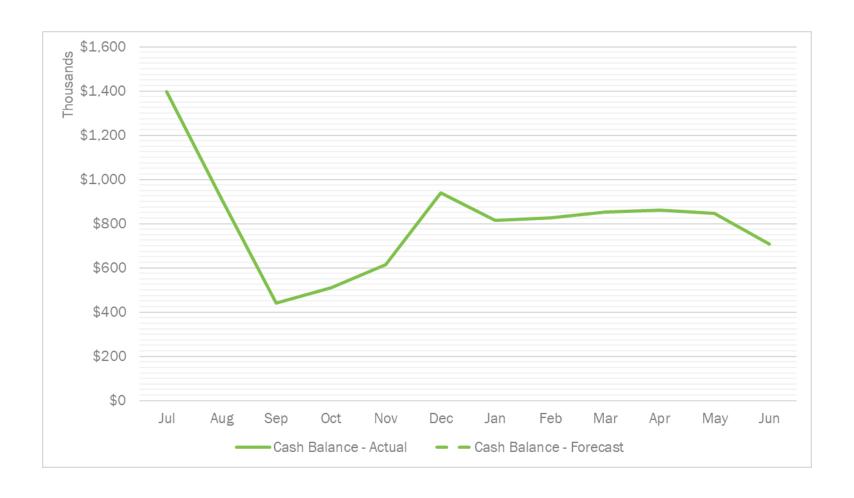

# **MERF Monthly Cash Balance**

#### Final ending cash balance at 6/30/18 is \$475K