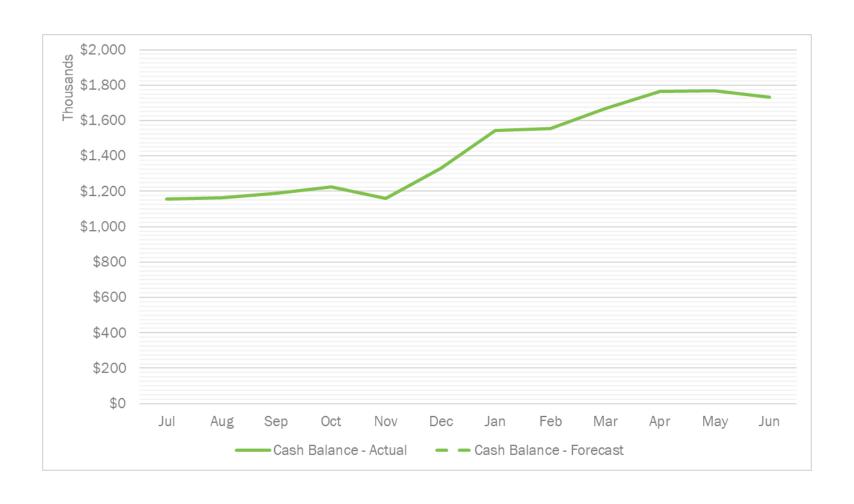

# **MSA-8 Monthly Cash Balance**

#### Final ending cash balance at 6/30/18 is \$1.9M