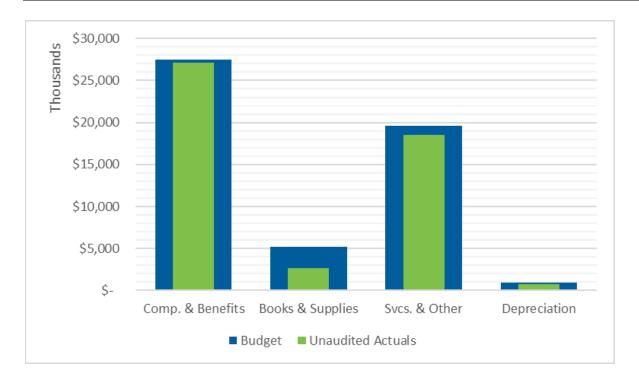

#### SUMMARY OF RESULTS – UNAUDITED ACTUALS VS. 2<sup>ND</sup> INTERIM BOARD APPROVED BUDGET

|                                           |                   | 2nd Interim        | FY18                | 2nd Int.          |
|-------------------------------------------|-------------------|--------------------|---------------------|-------------------|
|                                           | Adopted<br>Budget | Approved<br>Budget | Unaudited<br>Actual | Budget vs. Actual |
| SUMMARY                                   | Биадет            | buaget             | Actual              | Actual            |
| Revenue                                   |                   |                    |                     |                   |
| LCFF Entitlement                          | 38,117,866        | 36,450,839         | 36,259,514          | (191,325)         |
| Federal Revenue                           | 4,008,196         | 4,259,324          | 4,120,228           | (139,096)         |
| Other State Revenues                      | 4,320,287         | 6,699,536          | 7,108,067           | 408,532           |
| Local Revenues                            | 6,843,121         | 7,019,546          | 7,151,817           | 132,271           |
| Fundraising and Grants                    | 218,766           | 370.083            | 389.320             | 19,236            |
| Total Revenue                             | 53,508,235        | 54,799,329         | 55,028,946          | 229,617           |
|                                           | , ,               | - , , -            | / /                 | - , -             |
| Expenses                                  |                   |                    |                     |                   |
| Compensation and Benefits                 | 27,669,640        | 27,446,330         | 27,123,055          | 323,274           |
| Books and Supplies                        | 3,378,007         | 5,211,532          | 2,705,113           | 2,506,419         |
| Services and Other Operating Expenditures | 19,443,993        | 19,393,627         | 18,084,697          | 1,308,930         |
| Depreciation                              | 957,438           | 964,695            | 767,960             | 196,735           |
| Other Outflows                            | 173,107           | 173,107            | 450,157             | (277,049)         |
| Total Expenses                            | 51,622,185        | 53,189,291         | 49,130,982          | 4,058,310         |
|                                           |                   |                    |                     |                   |
| Operating Income                          | 1,886,051         | 1,610,038          | 5,897,964           | 4,287,927         |
|                                           |                   |                    |                     |                   |
| Fund Balance                              |                   |                    |                     |                   |
| Beginning Balance (Unaudited)             | 21,757,882        | 21,757,882         | 21,757,882          |                   |
| Audit Adjustment                          | -                 | (440,274)          | , , ,               |                   |
| Operating Income                          | 1,886,051         | 1,610,038          | 5,897,964           |                   |
| Ending Fund Polones                       | 22.642.022        | 22 027 646         | 27 245 572          |                   |
| Ending Fund Balance                       | 23,643,933        | 22,927,646         | 27,215,572          |                   |

#### Overall Expenses were \$4.2 million lower than 2<sup>nd</sup> interim Board Approved Budget

**Compensation & Benefits:** Expense was \$323k less than budget, with the main difference being in health insurance expense and MERF retirement contribution match not occurring.

**Books & Supplies:** Many line items came in under budget, including instructional materials and noncapital equipment, but largest variance was due to not spending Prop 39 Clean Energy funds this year – overall savings \$2.5M.

**Services & Other Operating:** Many line items came in under budget, with main savings occurring in Travel & PD, Consultants, Legal, Technology – total savings \$1M

**Depreciation:** \$196K lower than the budget as it was based on estimates of capital expenditures and dates placed in service, and MSA-1 had building depreciation budgeted but the building was transferred to Magnolia Property Management during the year.