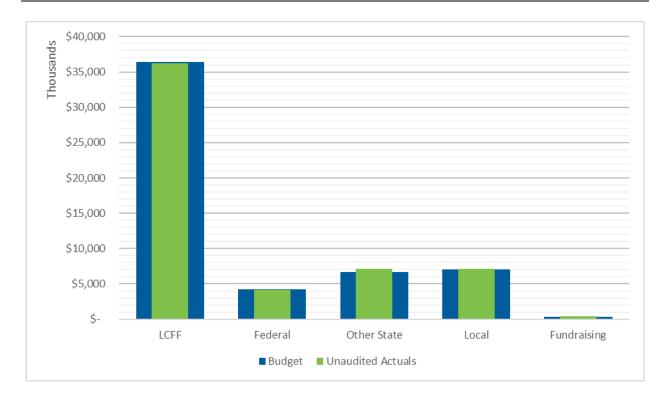

#### SUMMARY OF RESULTS – UNAUDITED ACTUALS VS. 2<sup>ND</sup> INTERIM BOARD APPROVED BUDGET

|                                           |                   | 2nd Interim        | FY18                | 2nd Int.          |
|-------------------------------------------|-------------------|--------------------|---------------------|-------------------|
|                                           | Adopted<br>Budget | Approved<br>Budget | Unaudited<br>Actual | Budget vs. Actual |
| SUMMARY                                   | Биадет            | buaget             | Actual              | Actual            |
| Revenue                                   |                   |                    |                     |                   |
| LCFF Entitlement                          | 38,117,866        | 36,450,839         | 36,259,514          | (191,325)         |
| Federal Revenue                           | 4,008,196         | 4,259,324          | 4,120,228           | (139,096)         |
| Other State Revenues                      | 4,320,287         | 6,699,536          | 7,108,067           | 408,532           |
| Local Revenues                            | 6,843,121         | 7,019,546          | 7,151,817           | 132,271           |
| Fundraising and Grants                    | 218,766           | 370.083            | 389.320             | 19,236            |
| Total Revenue                             | 53,508,235        | 54,799,329         | 55,028,946          | 229,617           |
|                                           | , ,               | - , , -            | / /                 | - , -             |
| Expenses                                  |                   |                    |                     |                   |
| Compensation and Benefits                 | 27,669,640        | 27,446,330         | 27,123,055          | 323,274           |
| Books and Supplies                        | 3,378,007         | 5,211,532          | 2,705,113           | 2,506,419         |
| Services and Other Operating Expenditures | 19,443,993        | 19,393,627         | 18,084,697          | 1,308,930         |
| Depreciation                              | 957,438           | 964,695            | 767,960             | 196,735           |
| Other Outflows                            | 173,107           | 173,107            | 450,157             | (277,049)         |
| Total Expenses                            | 51,622,185        | 53,189,291         | 49,130,982          | 4,058,310         |
|                                           |                   |                    |                     |                   |
| Operating Income                          | 1,886,051         | 1,610,038          | 5,897,964           | 4,287,927         |
|                                           |                   |                    |                     |                   |
| Fund Balance                              |                   |                    |                     |                   |
| Beginning Balance (Unaudited)             | 21,757,882        | 21,757,882         | 21,757,882          |                   |
| Audit Adjustment                          | -                 | (440,274)          | , , ,               |                   |
| Operating Income                          | 1,886,051         | 1,610,038          | 5,897,964           |                   |
| Ending Fund Polones                       | 22.642.022        | 22 027 646         | 27 245 572          |                   |
| Ending Fund Balance                       | 23,643,933        | 22,927,646         | 27,215,572          |                   |

#### Overall Revenue was \$229k higher than 2<sup>nd</sup> interim Board Approved Budget

LCFF: Revenue was \$191K lower than the approved budget as P-2 ADA was less than budgeted.

**Federal:** Revenue was \$139K lower than the approved budget primarily because MSA-1 CSFIG reimbursable expenses were less than anticipated.

**Other State:** Revenue was \$408K higher than the approved budget. Mental Health state reimbursement for El Dorado SELPA sites brought in additional \$180K, SB740 came in higher at \$158K, and State lottery revenue was an additional \$52K.

**Other Local Revenue:** School sites received \$132K more local revenue than budgeted for Option 3 Grants and field trip revenue.

Fundraising and Grants: Brought in an additional \$19K in revenue.