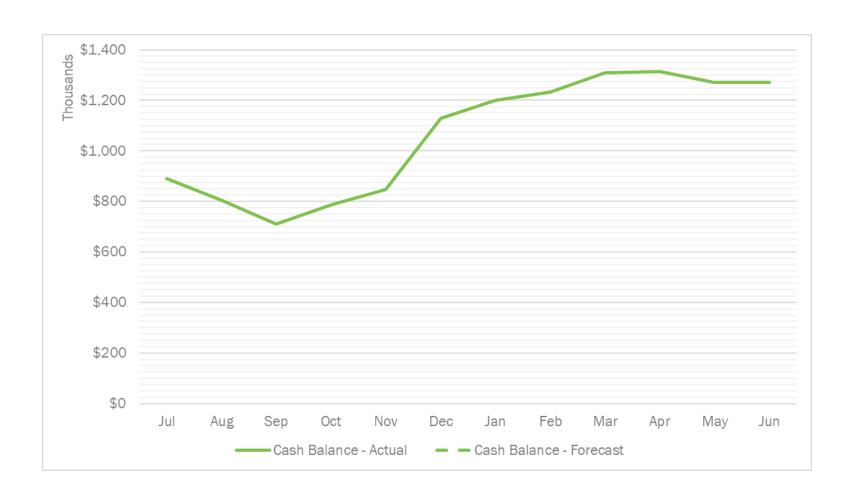

# **MSA-7 Monthly Cash Balance**

#### Final ending cash balance at 6/30/18 is \$1.27M