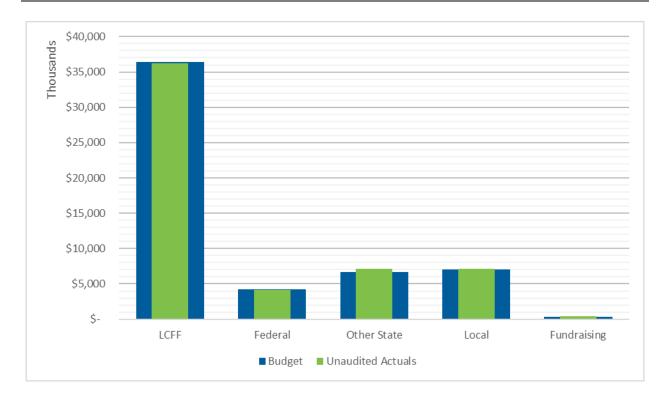

#### Overall Revenue was \$229k higher than 2<sup>nd</sup> interim Board Approved Budget

LCFF: Revenue was \$191K lower than the approved budget as P-2 ADA was less than budgeted.

**Federal:** Revenue was \$139K lower than the approved budget primarily because MSA-1 CSFIG reimbursable expenses were less than anticipated.

**Other State:** Revenue was \$408K higher than the approved budget. Mental Health state reimbursement for El Dorado SELPA sites brought in additional \$180K, SB740 came in higher at \$158K, and State lottery revenue was an additional \$52K.

**Other Local Revenue:** School sites received \$132K more local revenue than budgeted for Option 3 Grants and field trip revenue.

Fundraising and Grants: Brought in an additional \$19K in revenue.