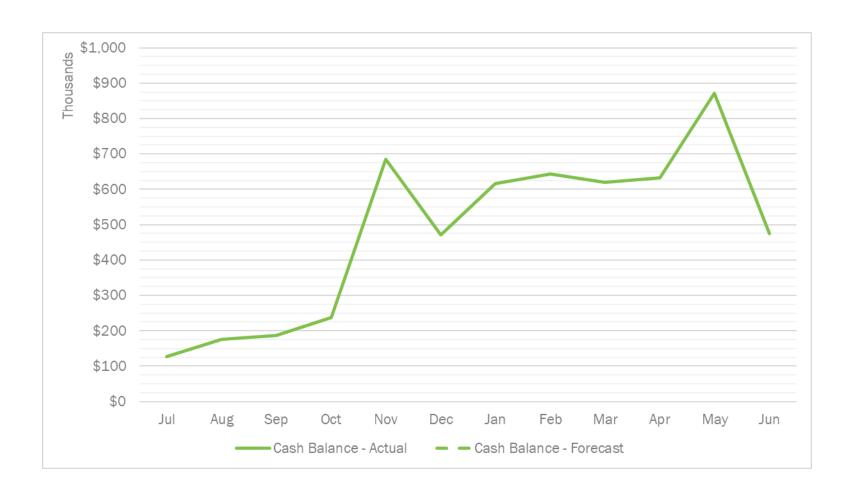

# **MERF Monthly Cash Balance**

#### Final ending cash balance at 6/30/18 is \$475K