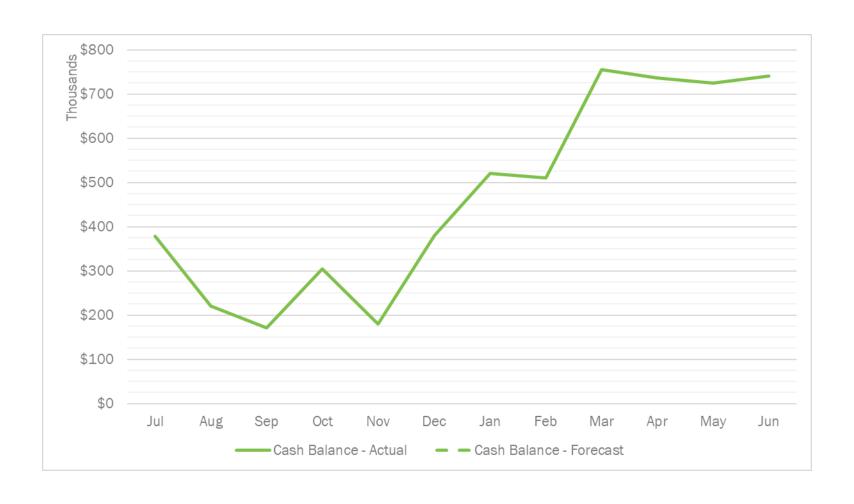

# **MSA-SA Monthly Cash Balance**

#### Final ending cash balance at 6/30/18 is \$709k