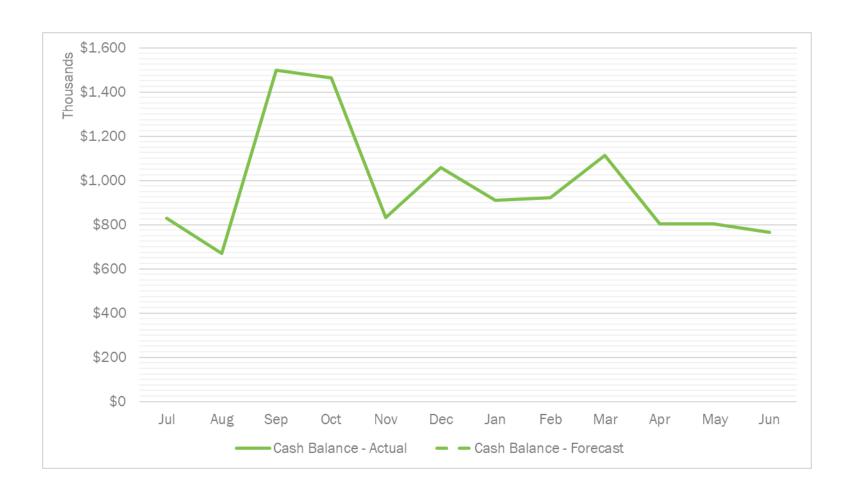

## **MSA-1 Monthly Cash Balance**

### Final ending cash balance at 6/30/18 is \$2.0M