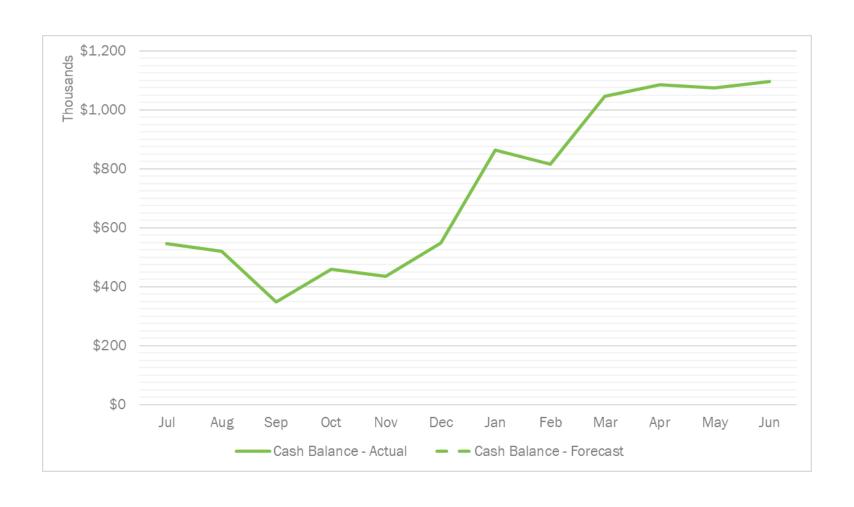

# **MSA-6 Monthly Cash Balance**

#### Final ending cash balance at 6/30/18 is \$1.4M