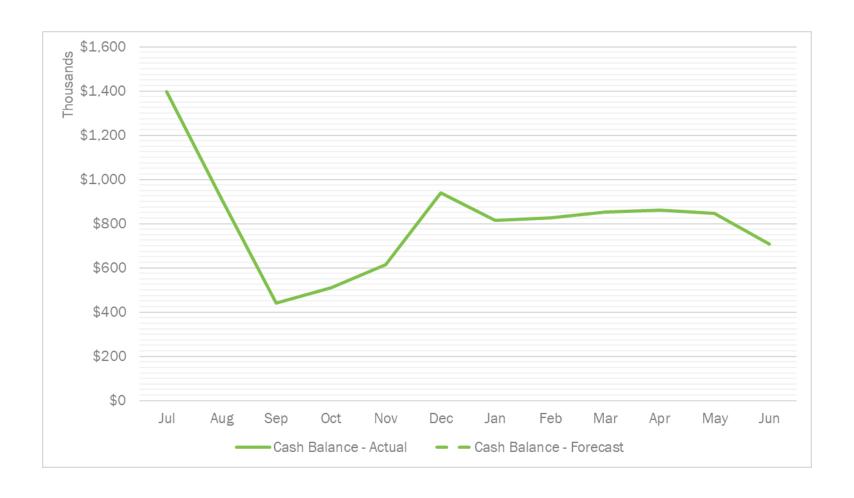

# **MSA-SA Monthly Cash Balance**

#### Final ending cash balance at 6/30/18 is \$709k