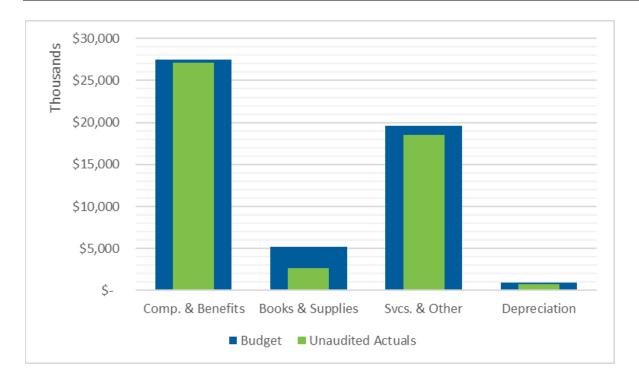

#### Overall Expenses were \$4.2 million lower than 2<sup>nd</sup> interim Board Approved Budget

**Compensation & Benefits:** Expense was \$323k less than budget, with the main difference being in health insurance expense and MERF retirement contribution match not occurring.

**Books & Supplies:** Many line items came in under budget, including instructional materials and noncapital equipment, but largest variance was due to not spending Prop 39 Clean Energy funds this year – overall savings \$2.5M.

**Services & Other Operating:** Many line items came in under budget, with main savings occurring in Travel & PD, Consultants, Legal, Technology – total savings \$1M

**Depreciation:** \$196K lower than the budget as it was based on estimates of capital expenditures and dates placed in service, and MSA-1 had building depreciation budgeted but the building was transferred to Magnolia Property Management during the year.