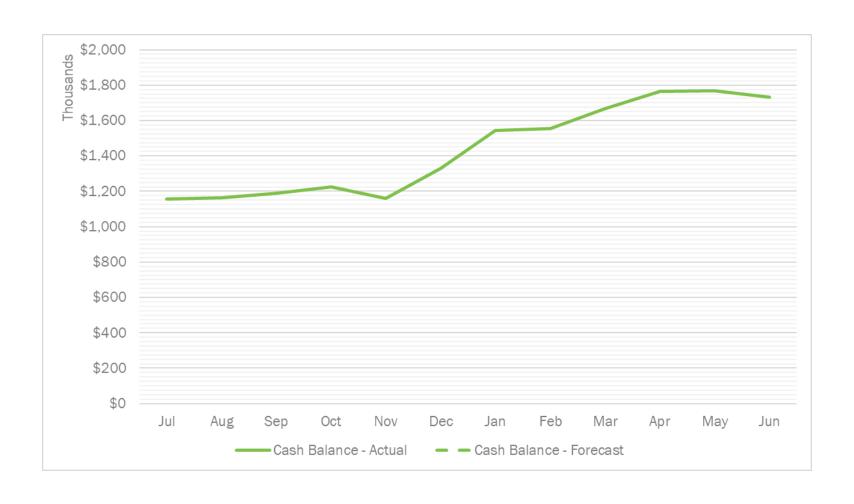

### **MSA-5 Monthly Cash Balance**

#### Final ending cash balance at 6/30/18 is \$1.7M