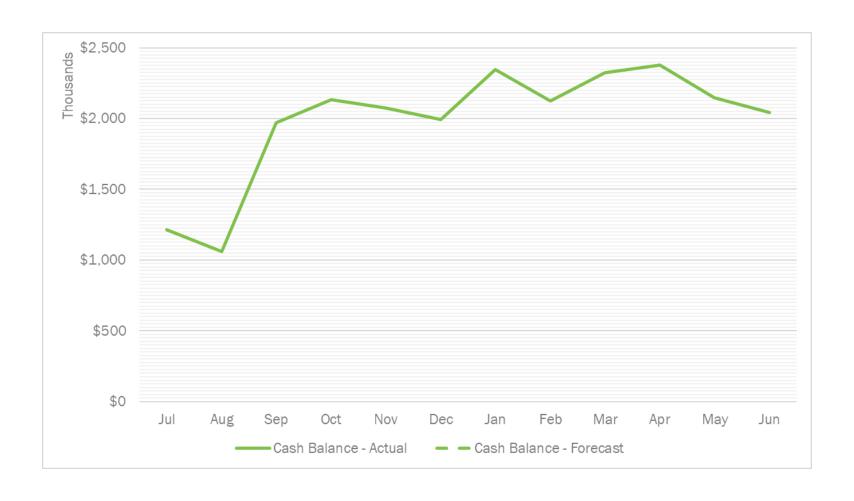

## **MSA-1 Monthly Cash Balance**

### Final ending cash balance at 6/30/18 is \$2.0M