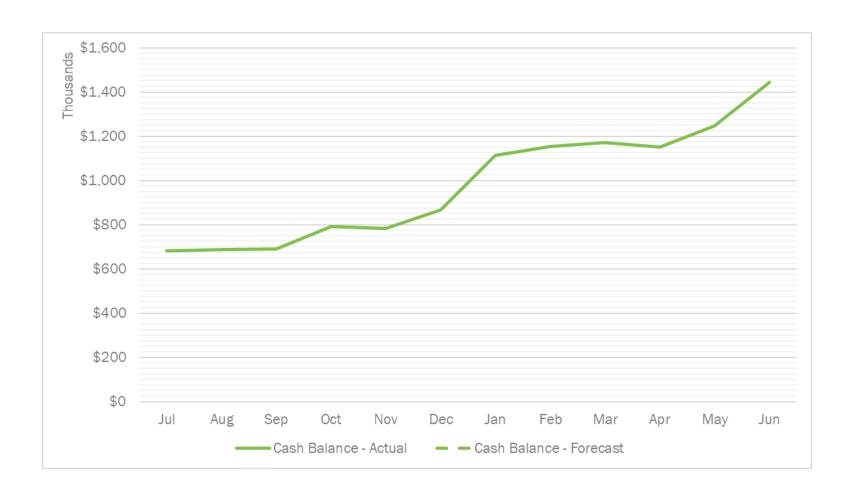

## **MSA-1 Monthly Cash Balance**

### Final ending cash balance at 6/30/18 is \$2.0M