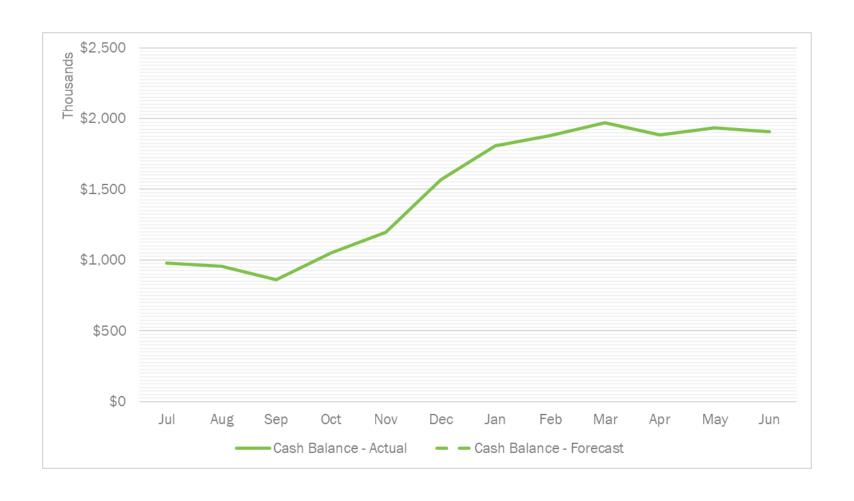

# **MSA-8 Monthly Cash Balance**

#### Final ending cash balance at 6/30/18 is \$1.9M