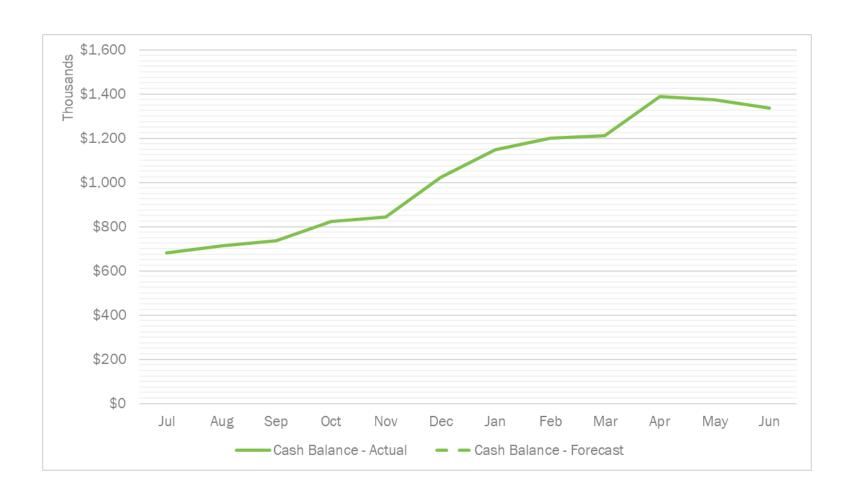

## **MSA-4 Monthly Cash Balance**

### Final ending cash balance at 6/30/18 is \$1.3M