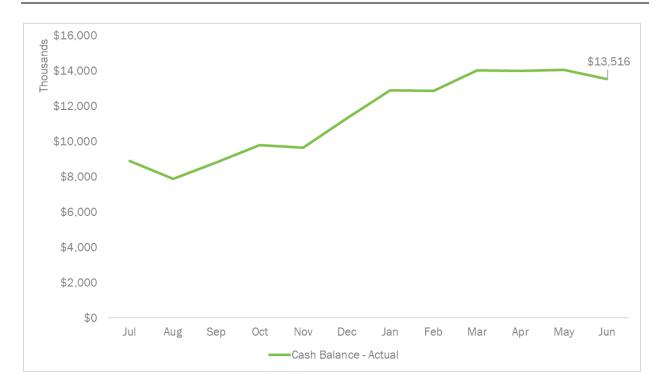

#### **CASH FLOW SUMMARY**

The ending cash balance at 06/30/18 was \$13,516,042, with \$2.5M being restricted cash.