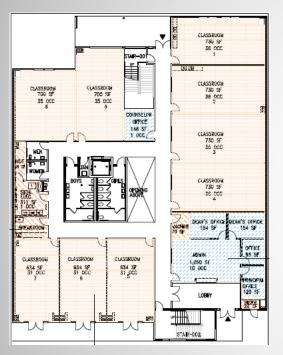

### MSA-1 New High School Project New High School Classroom Building

New building has twenty classrooms, plus admin space, plus rooftop basketball court. New building will hold high school, existing building will hold middle school.