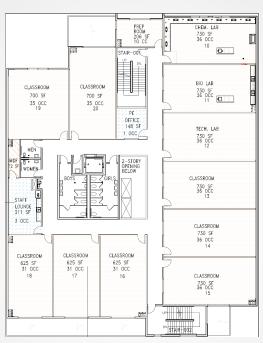

### MSA-1 New High School Project New High School Classroom Building

New building has twenty classrooms, plus admin space, plus rooftop basketball court. New building will hold high school, existing building will hold middle school.