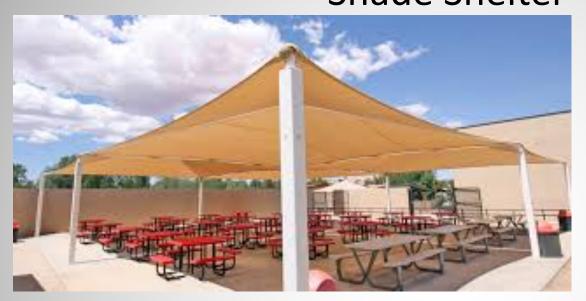

### MSA-1 New High School Project Shade Shelter

Initial goal – Solar shade structure to cover outdoor dining area only and provide power to **MS Building** Now – much larger, outdoor dining and basketball court Solar option dropped for now because not cost effective or feasible; will review other alternatives/sources

Alternatively, will explore non-solar option depending on funding

### MSA-1 New High School Project Solar Shade Shelter

Original concept was for energy savings to cover cost of structure and shade shelter to self-finance

- Project is technically feasible, but not economically feasible
- Cummings contract was terminated
- Now exploring non-solar alternatives will wait to work with City project
- Will continue to see if solar options are available as utilities have solar installation programs that may be usable.

Project is not viable economically – have to explore alternate methods of providing outdoor covered space.