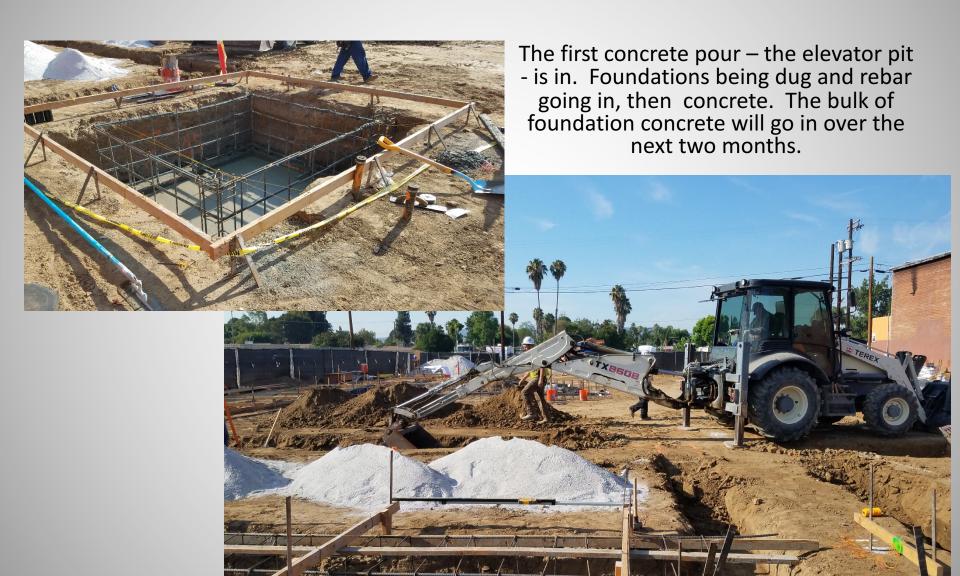

### MSA-1 New High School Project New High School Classroom Building Construction

- Oltmans general conditions fully mobilized
- Mass excavation and recompaction first major construction activity – supports the building – done.
- Underground utilities electrical, civil and plumbing that goes under footings – done.
- Concrete first concrete in , foundation concrete complete over next two months

### Mass excavation is complete...

The top 4 feet of soil was removed and re-compacted... work inspected and complete

### Underground utilities are in...

No surprises – electrical, plumbing and civil in – fire waiting for final design and DWP approval (normal)

### Footings have begun...