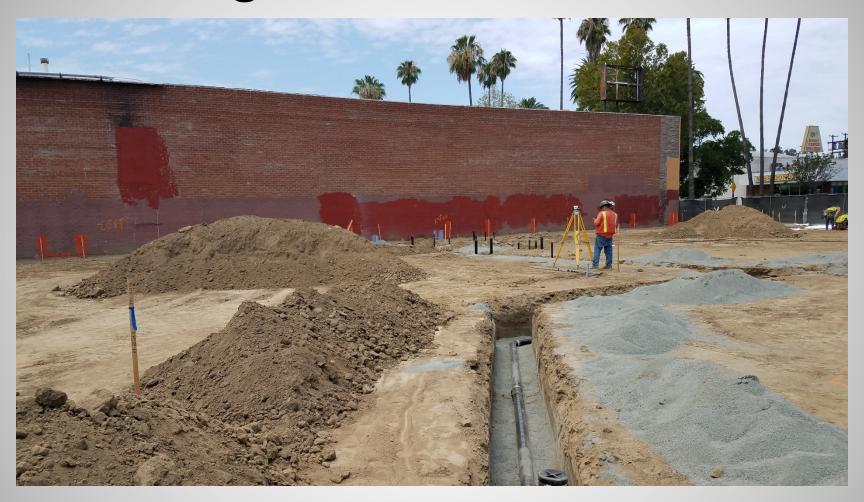

### Mass excavation is complete...

The top 4 feet of soil was removed and re-compacted... work inspected and complete

### Underground utilities are in...

No surprises – electrical, plumbing and civil in – fire waiting for final design and DWP approval (normal)

### Footings have begun...