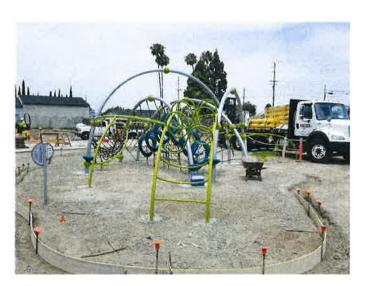

#### 1.3 Look Ahead (next 45 days)

- 1.3.1 Completion of drywall work.
- 1.3.2 Completion of the exterior canopy radius.
- 1.3.3 Installation of playground equipment.
- 1.3.4 Placing and installation of HVAC roof units.
- 1.3.5 Completion of electrical rough-n work.

#### 2.1 Schedule Milestones

- 2.1.1 Project construction completion date is August 15, 2018.
- 2.1.2 Setting of the ceramic tile has been completed in restrooms and locker rooms.
- 2.1.3 Installation of playground equipment
- 2.1.4 Installation and electrical wiring of HVAC units
- 2.1.5 Installation of the drinking fountains