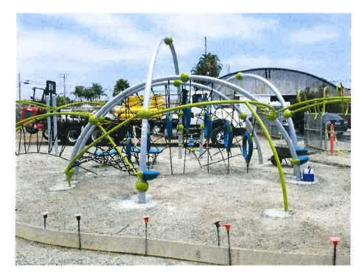

#### 1.3 Look Ahead (next 45 days)

- 1.3.1 Completion of drywall work.
- 1.3.2 Completion of the exterior canopy radius.
- 1.3.3 Installation of playground equipment.
- 1.3.4 Placing and installation of HVAC roof units.
- 1.3.5 Completion of electrical rough-n work.

#### 2.1 Schedule Milestones

- 2.1.1 Project construction completion date is August 15, 2018.
- 2.1.2 Setting of the ceramic tile has been completed in restrooms and locker rooms.
- 2.1.3 Installation of playground equipment
- 2.1.4 Installation and electrical wiring of HVAC units
- 2.1.5 Installation of the drinking fountains