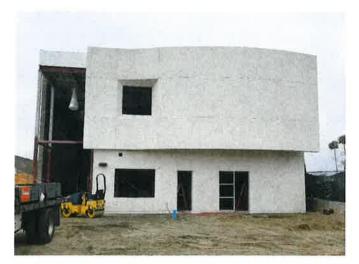

#### 1.1 **Project Summary**

- 1.1.1 Project is approximately 68% complete.
- 1.1.2 Erection of structural steel is complete
- 1.1.3 Placement of roofing is complete.
- 1.1.4 Installation of fire sprinkler in progress
- 1.1.5 Project construction meetings #22 and #23 have been conducted during the past month (refer to attached meeting minutes)
- 1.1.6 Process of project Submittals and RFI's is on-going (refer to attached Logs)
- 1.1.7 Contractor's payment application #07 has been reviewed and approved.

#### 1.2 Project Highlights/Key Milestones

- 1.2.1 Orange County Health Department has approved Servery.
- 1.2.2 Installment of structural steel has been completed.
- 1.2.3 Erection of structural steel for exterior canopy has been completed.
- 1.2.4 Placement of metal roof deck completed.