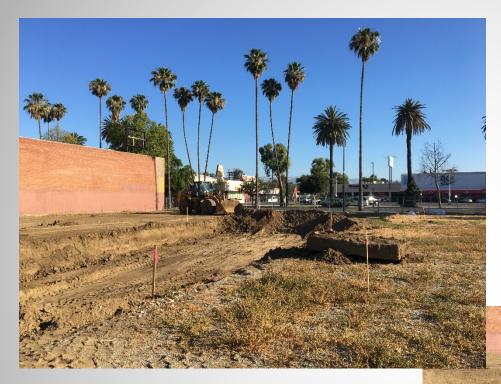

### Mass excavation is complete...

The top 4 feet of soil was removed and re-compacted... work inspected and complete

### Underground utilities are in...

No surprises – electrical, plumbing and civil in – fire waiting for final design and DWP approval (normal)

### Footings have begun...