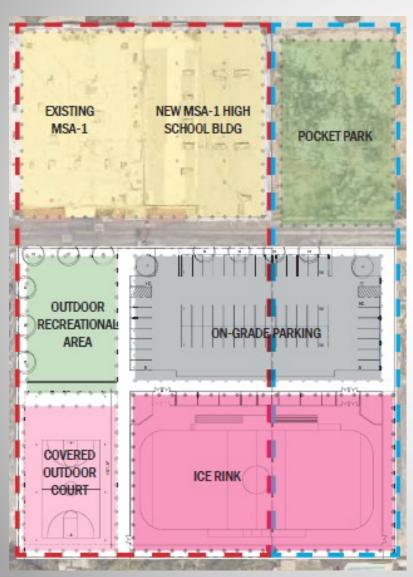

### MSA-1 New High School Project Master Planning

- Initial goal to support zone change
- Current goal –
  zone change
  and Ice Rink
  partnership

## MSA-1 New High School Project Master Planning

- MSA needs outdoor dining, recreation and parking fits on site, but tight, little room for future gymnasium
- Ice Rink does not fit on City parcels City needs more space for support spaces (lockers)
- Sharing parcels allows combined parking, shared support space, maybe gymnasium, and leaves more space for outdoor recreation – both sides benefit
- Initial meeting with City very positive. Cannot do substantive discussion until land transfer completed this summer.

City officially adopted project – now we can negotiate in earnest. Nothing will happen until September...

### MSA-1 New High School Project Site Development

- Placeholder site development plan was permitted and included in Oltmans scope
- Oltmans scope will be modified based on Master Planning + City negotiations
  - could be pulled if Ice Rink progresses
  - If no Ice Rink, will require minimal refinement
- Now putting solar on hold allow more flexibility in Ice Rink negotiations
- Final decision not required until 2019, leaves room to fully explore Ice Rink potential.