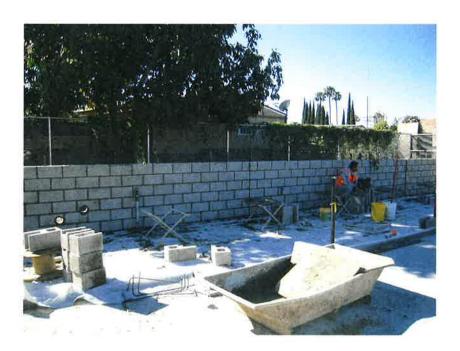

### **MSA-Santa Ana**

A more detailed written report prepared by Gafcon is attached as Exhibit B. Gafcon will provide verbal update at Board Meeting. Project highlights are as follows:

- a. Project is approximately 23% complete.
- b. The following key milestones have been completed:
  - i. Pouring of concrete floor slab
  - ii. Placement of under slab electrical and plumbing lines
  - iii. Rough grading and hauling off site of soils
- c. Next 45 days:
  - i. Placement of electrical conduit in CMU walls
  - ii. Procurement and fabrication of structural steel
  - iii. Installation of door frames
  - iv. Erection of structural steel.
- d. Budget:

### 5.0 Project Progress Photos

5.1 Photos