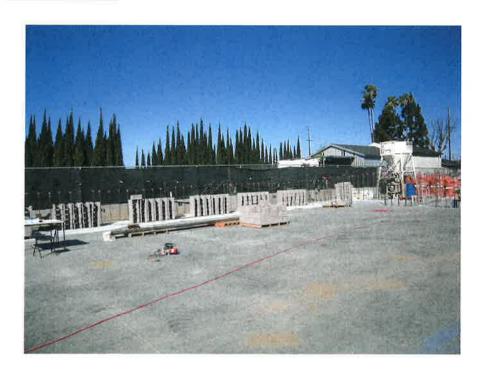

### **MSA-Santa Ana**

A more detailed written report prepared by Gafcon is attached as Exhibit B. Gafcon will provide verbal update at Board Meeting. Project highlights are as follows:

- a. Project is approximately 23% complete.
- b. The following key milestones have been completed:
  - i. Pouring of concrete floor slab
  - ii. Placement of under slab electrical and plumbing lines
  - iii. Rough grading and hauling off site of soils
- c. Next 45 days:
  - i. Placement of electrical conduit in CMU walls
  - ii. Procurement and fabrication of structural steel
  - iii. Installation of door frames
  - iv. Erection of structural steel.
- d. Budget:

### 5.0 Project Progress Photos

5.1 Photos