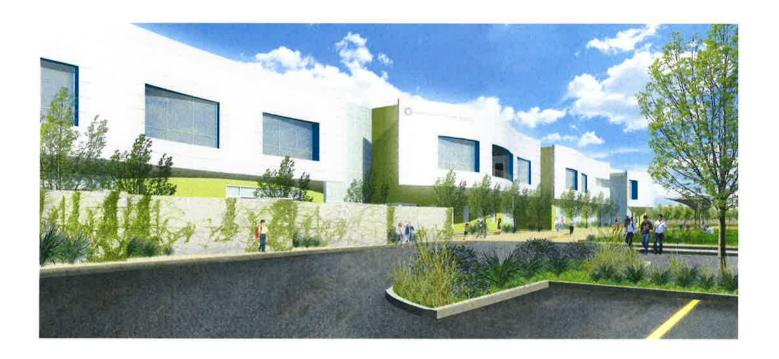

### **Project Overview**

This project will move the current high school into a new classroom building and then expand the current middle school inside the existing building. The Board gave Master Planning direction at the November Board meeting that has expanded and adjusted the project scope.

The most important and immediate phase will be the construction of the new high school classroom building. That work includes: demolition of the existing gymnasium building; construction of a new 2-story high 20-classroom building with rooftop athletics; construction of a parking lot drainage system; and re-striping of the site parking lot.

The second phase will be the renovation of the existing middle school. Renovation includes: modernization of the Sherman Way façade to complement the new high school classroom building, addition of four new classrooms inside the existing building; upgrades to the structural system and other Code mandated improvements; installation of Prop 39 energy reduction lighting and HVAC improvements; and general facelift and improvements.

The third phase includes site improvements. The increased campus population of both high school and middle school requires increased site capacity including construction of a more permanent shade shelter to serve dining and large group outdoor activities, plus conversion of portion of the existing parking lot to landscape/athletic/outdoor learning space.