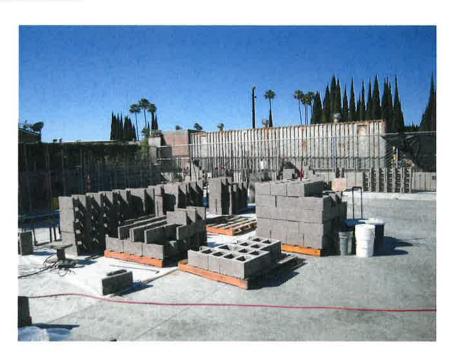

### **MSA-Santa Ana**

A more detailed written report prepared by Gafcon is attached as Exhibit B. Gafcon will provide verbal update at Board Meeting. Project highlights are as follows:

- a. Project is approximately 23% complete.
- b. The following key milestones have been completed:
  - i. Pouring of concrete floor slab
  - ii. Placement of under slab electrical and plumbing lines
  - iii. Rough grading and hauling off site of soils
- c. Next 45 days:
  - i. Placement of electrical conduit in CMU walls
  - ii. Procurement and fabrication of structural steel
  - iii. Installation of door frames
  - iv. Erection of structural steel.
- d. Budget:

### 5.0 Project Progress Photos

5.1 Photos