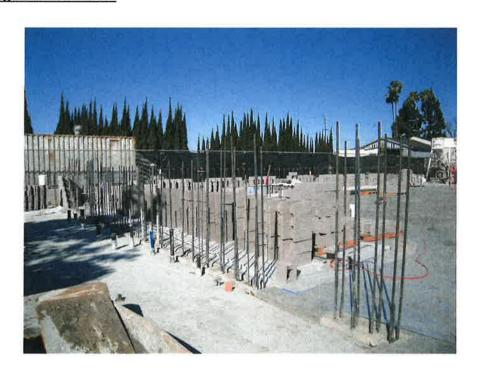

### **MSA-Santa Ana**

A more detailed written report prepared by Gafcon is attached as Exhibit B. Gafcon will provide verbal update at Board Meeting. Project highlights are as follows:

- a. Project is approximately 23% complete.
- b. The following key milestones have been completed:
  - i. Pouring of concrete floor slab
  - ii. Placement of under slab electrical and plumbing lines
  - iii. Rough grading and hauling off site of soils
- c. Next 45 days:
  - i. Placement of electrical conduit in CMU walls
  - ii. Procurement and fabrication of structural steel
  - iii. Installation of door frames
  - iv. Erection of structural steel.
- d. Budget:

### 5.0 Project Progress Photos

5.1 Photos