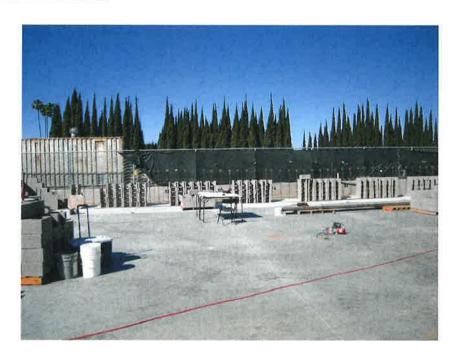

### **MSA-Santa Ana**

A more detailed written report prepared by Gafcon is attached as Exhibit B. Gafcon will provide verbal update at Board Meeting. Project highlights are as follows:

- a. Project is approximately 23% complete.
- b. The following key milestones have been completed:
  - i. Pouring of concrete floor slab
  - ii. Placement of under slab electrical and plumbing lines
  - iii. Rough grading and hauling off site of soils
- c. Next 45 days:
  - i. Placement of electrical conduit in CMU walls
  - ii. Procurement and fabrication of structural steel
  - iii. Installation of door frames
  - iv. Erection of structural steel.
- d. Budget:

### 5.0 Project Progress Photos

5.1 Photos