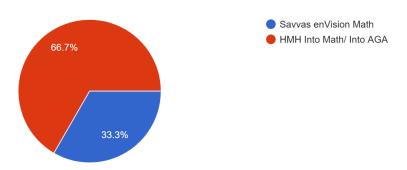

During the first semester of the 2022/2023 school year, the elementary and math teachers across the organization participated in lesson studies, material reviews, publisher presentations, and discussions regarding the two curricula being considered. In December of 2022 math teachers voted for their choice of materials and in January 2023 elementary teachers voted for their selection. When all votes were tallied, Houghton Mifflin Harcourt (MHM) Into Math/ Into AGA was the choice for math curriculum with 66.7% of the vote.

Overall voting results:

Which of the materials would you like to propose MPS adopts for its math curriculum? 33 responses

In addition to voting for one of the curricula, teachers were asked to identify why they chose the materials they ultimately selected. Here are some of the responses from the teachers regarding their choice of HMH Into Math:

The above quotes are just a snapshot of the feedback provided by teachers, yet they provide a comprehensive picture as to why 66.7% of the votes were to move forward with HMH Into Math.