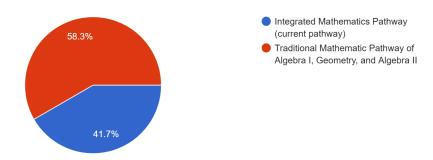

Another activity and decision that was made during this stage was determining high school mathematics pathways. During the implementation of California Common Core State Standards, schools and LEAs were given the choice to select the traditional high school mathematics pathway, Algebra I, Geometry, and Algebra II, or the integrated mathematics pathway, Integrated Mathematics I, II, III. MPS decided to select the integrated mathematics pathway. With the adoption of new curriculum this was a decision we needed to revisit. Pros and cons for each mathematics pathway were presented to the MPS high school math teachers and school leaders. They were then surveyed to determine which pathway they preferred.

### School Leaders Survey Results:

Currently, we offer the Integrated Math Pathway with Integrated Math I, II, and III. The other option is to offer the traditional math pathway of Algebra...u feel we should offer at Magnolia Public Schools? 12 responses

With the majority of survey responses in favor of returning to the traditional mathematics pathway, it was determined that it would be best to find a curriculum to support the traditional mathematics pathway.