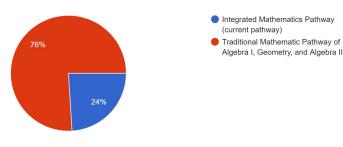

Another activity and decision that was made during this stage was determining high school mathematics pathways. During the implementation of California Common Core State Standards, schools and LEAs were given the choice to select the traditional high school mathematics pathway, Algebra I, Geometry, and Algebra II, or the integrated mathematics pathway, Integrated Mathematics I, II, III. MPS decided to select the integrated mathematics pathway. With the adoption of new curriculum this was a decision we needed to revisit. Pros and cons for each mathematics pathway were presented to the MPS high school math teachers and school leaders. They were then surveyed to determine which pathway they preferred.

Math Teacher Survey Results:

Currently, we offer the Integrated Math Pathway with Integrated Math I, II, and III. The other option is to offer the traditional math pathway of Algebra...u feel we should offer at Magnolia Public Schools? <sup>25</sup> responses

With the majority of survey responses in favor of returning to the traditional mathematics pathway, it was determined that it would be best to find a curriculum to support the traditional mathematics pathway.