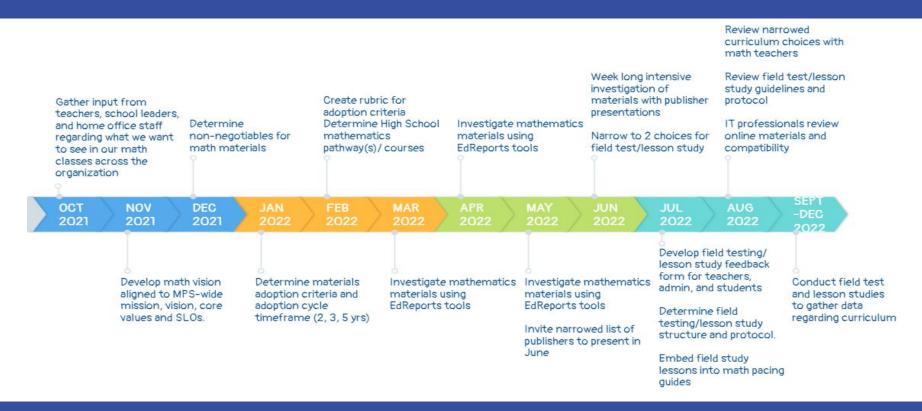

### Timeline Review narrowed curriculum choices with math teachers Week long intensive Review field test/lesson investigation of study guidelines and materials with publisher Create rubric for protocol Gather input from adoption criteria presentations teachers, school leaders, Determine Determine High School Investigate mathematics IT professionals review and home office staff regarding what we want non-negotiables for mathematics materials using Narrow to 2 choices for online materials and EdReports tools compatibility math materials pathway(s)/courses field test/lesson study to see in our math classes across the organization OCT NOV **DEC** 2021 2021 2021 Develop field testing/ lesson study feedback form for teachers, Develop math vision Determine materials Investigate mathematics Investigate mathematics Conduct field test admin, and students materials using aligned to MPS-wide adoption criteria and materials using and lesson studies mission, vision, core adoption cycle EdReports tools EdReports tools to gather data Determine field values and SLOs timeframe (2, 3, 5 yrs) regarding curriculum testing/lesson study Invite narrowed list of structure and protocol. publishers to present in June Embed field study lessons into math pacing guides Continue with Review data and organization-wide Continue with feedback from field implementation of math organization-wide test/lesson study materials Finalize purchase Delivery of teacher Delivery of student implementation of math Address areas of contract with publisher materials materials materials Final decision from concerns Curriculum Adoption Committee JAN **FEB** MAR 2023 2023 2023 Conduct survey regarding use of math materials Present to MPS Board Professional Professional Develop pacing guides Conduct survey for approval aligned to new Development #1 for Development #2 for regarding use of Professional math materials curriculum math teachers math teachers Development #3 for Provide budget math teachers implications to school Implementation of new Professional sites math materials Development #4 for

organization-wide

math teachers

Stage 1: Introduction of Project and Activation of Educational Partners

During this stage, communication with stakeholders regarding the upcoming expiration of the current curriculum and the need for updated mathematics materials was established. Professional development was provided to teachers and school leaders around the need for accelerated learning and the importance of covering grade level standards with the full intent of the California Common Core State Standards. Further professional development for math teachers was conducted around the shifts in mathematics instruction, focus coherence, and rigor. In order to promote full transparency, the project timeline was shared and discussed with specific tasks and items that are to be conducted monthly.

The first activity conducted was to establish a collective vision for mathematics education across Magnolia Public Schools and align it to the Student Learner Outcomes (SLOs) developed as part of the Portrait of a Graduate project. Math teachers, elementary teachers, Education Specialists, School Psychologists, Dean of Academics, Dean of Students, Principals, and Home Office staff gave input regarding what they would like to see in mathematics classrooms across the organization. During the December 2021 Math Department meeting, math teachers reviewed the feedback and aligned it to the SLOs. The steering committee reviewed all the feedback to determine non-negotiables that need to be included in future curriculum to ensure the vision for mathematics instruction and the SLOs are present in every mathematics classroom across Magnolia.

Another activity and decision that was made during this stage was determining high school mathematics pathways. During the implementation of California Common Core State Standards, schools and LEAs were given the choice to select the traditional high school mathematics pathway, Algebra I, Geometry, and Algebra II, or the integrated mathematics pathway, Integrated Mathematics I, II, III. MPS decided to select the integrated mathematics pathway. With the adoption of new curriculum this was a decision we needed to revisit. Pros and cons for each mathematics pathway were presented to the MPS high school math teachers and school leaders. They were then surveyed to determine which pathway they preferred.

### Stage 2: Research

After establishing a collective vision, aligning practices to the student learner outcomes, and determining non-negotiables for the organization, the next stage is to engage in research of current mathematics materials available. Before engaging in research, the mathematics pathways, especially at the high school level, were revisited, compared to the draft of the updated California Mathematics Framework, and

# Magnolia Public Schools Mathematics Materials Adoption Process revised based on feedback. A <u>rubric</u> was developed based on the non-negotiables and mathematics materials criteria to ensure each set of materials was evaluated objectively.

Using the <u>rubric</u> and reports from EdReports.org, the steering committee engaged in months-long research of available mathematics materials for TK-12th grade. The committee identified the top rated standards-aligned materials for further review by the larger curriculum committee.

Math teachers were given the opportunity to apply to be a member of the math materials curriculum committee. A short application was created and math teachers were invited to complete the application if interested in being a committee member. In order to ensure equity among the schools, each grade band (TK-2, 3-5, 6-8, & HS) served by the school was allowed to have one representative. School Principals were then given the list of applicants and asked to approve or not approve them for the committee.

The committee members were welcomed to the committee and provided some general information to prepare for their role as a committee member. They were asked to review the <u>edreports.org website</u> to gain familiarity with the reports and resources available from the organization. In addition, the committee members were asked to review the draft of the <u>2022 revision to the California Mathematics Framework</u> in order to have an understanding of the changes that are being recommended.

Publishers of the top rated materials were invited to present to the curriculum committee during a week-long intensive investigation during the summer of 2022. The first day of the week was dedicated to professional development around the importance of high-quality and standards-aligned instructional materials and the rubrics used during the investigation process. Background information was provided for all the materials being presented. The next three days were spent interviewing publishers and learning more about the materials and how they could meet the needs of MPS scholars. Curriculum committee members rated each of the materials using the materials investigation rubric. The final day of the materials investigation included time for feedback and reflection. The committee then engaged in a consensus regarding the materials and which two should be field tested during the 1st semester of the 2022/2023 school year.