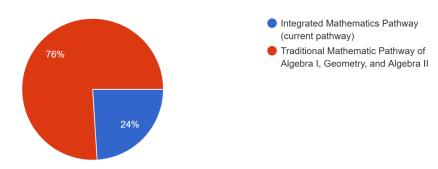

Another activity and decision that was made during this stage was determining high school mathematics pathways. During the implementation of California Common Core State Standards, schools and LEAs were given the choice to select the traditional high school mathematics pathway, Algebra I, Geometry, and Algebra II, or the integrated mathematics pathway, Integrated Mathematics I, II, III. MPS decided to select the integrated mathematics pathway. With the adoption of new curriculum this was a decision we needed to revisit. Pros and cons for each mathematics pathway were presented to the MPS high school math teachers and school leaders. They were then surveyed to determine which pathway they preferred.

Math Teacher Survey Results:

Currently, we offer the Integrated Math Pathway with Integrated Math I, II, and III. The other option is to offer the traditional math pathway of Algebra...u feel we should offer at Magnolia Public Schools? <sup>25</sup> responses

With the majority of survey responses in favor of returning to the traditional mathematics pathway, it was determined that it would be best to find a curriculum to support the traditional mathematics pathway.