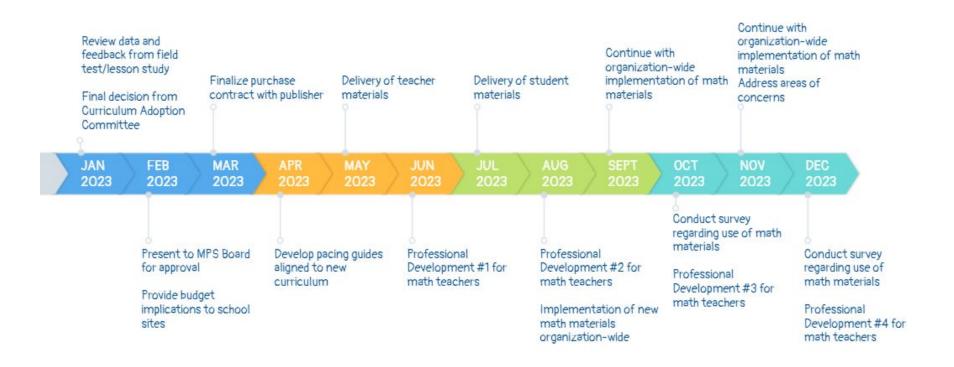

### Timeline Review narrowed curriculum choices with math teachers Week long intensive Review field test/lesson investigation of study guidelines and materials with publisher Create rubric for protocol Gather input from adoption criteria presentations teachers, school leaders, Determine Determine High School Investigate mathematics IT professionals review and home office staff regarding what we want non-negotiables for mathematics materials using Narrow to 2 choices for online materials and EdReports tools compatibility math materials pathway(s)/courses field test/lesson study to see in our math classes across the organization OCT NOV **DEC** 2021 2021 2021 Develop field testing/ lesson study feedback form for teachers, Develop math vision Determine materials Investigate mathematics Investigate mathematics Conduct field test admin, and students materials using aligned to MPS-wide adoption criteria and materials using and lesson studies mission, vision, core adoption cycle EdReports tools EdReports tools to gather data Determine field values and SLOs timeframe (2, 3, 5 yrs) regarding curriculum testing/lesson study Invite narrowed list of structure and protocol. publishers to present in June Embed field study lessons into math pacing guides Continue with Review data and organization-wide Continue with feedback from field implementation of math organization-wide test/lesson study materials Finalize purchase Delivery of teacher Delivery of student implementation of math Address areas of contract with publisher materials materials materials Final decision from concerns Curriculum Adoption Committee JAN **FEB** MAR 2023 2023 2023 Conduct survey regarding use of math materials Present to MPS Board Professional Professional Develop pacing guides Conduct survey for approval aligned to new Development #1 for Development #2 for regarding use of Professional math materials curriculum math teachers math teachers Development #3 for Provide budget math teachers implications to school Implementation of new Professional sites math materials Development #4 for

### Stage 3: Field Test

After the intensive materials study, teachers participated in a materials review, lesson study and field test of lessons from the two curricula that were selected by the curriculum adoption committee.

Current units of study for unit I and 2 included I-2 lessons from each of the curricula. Teachers for each grade level collaborated and determined which lesson(s) from each of the curricula they wanted to use with students. They planned the timeline for when to deliver the lessons as well as discussed how they would teach and introduce the lessons. The teachers had a rubric to rate the materials based on ease of use, time needed for planning, timing of lesson, and student reception of lesson materials. Students were given a short feedback form to complete to share their thoughts about the lesson and materials as compared to the current materials being used in the classroom.

During the November 2022 Math Department PLC, the publishers being reviewed were invited to present to all teachers (elementary and secondary math teachers). The publishers presented an overview of their materials and answered questions posed by the teachers. This allowed teachers to interact directly with the publisher representatives and provide an opportunity for the publishers to present on how their materials would best support our students.

During the December 2022 Math Department PLC, the math teachers were given time to discuss the curricula before casting their vote. Elementary teachers were given the opportunity to continue reviewing the materials until January 2023, at which time they were asked to cast their votes.

### Stage 4: Voting, Board Approval, and Adoption

During the lesson studies, pulse checks were completed to get an idea for which curricula teachers and students were leaning towards. The final vote took place in December 2022 for secondary teachers and in January 2023 for elementary teachers.

### Stage 5: Implementation

The new curriculum will be adopted for an initial five (5) year term. This will allow for the proper training and implementation of the curriculum with fidelity.

In order to ensure implementation with fidelity, proper professional learning needs to occur on a regular basis. The initial professional learning needs to occur prior to elementary and math teachers leaving for summer break, ideally, this initial professional learning opportunity will take place in April. HMH has a "Getting Started" training that will be provided. HMH describes their "Getting Started" training as "This two-hour Getting Started session introduces teachers to their new program's structure, essential resources, and implementation recommendations. Teachers will also explore Ed, HMH's teaching and learning platform, and the professional learning pathway on Ed. Getting Started is the initial step toward a successful first 30 days. Ongoing training and support will be also provided on Ed. There, teachers will access a guided learning pathway based on their grade level and implementation timeline. A recommended sequence of topics, which includes live sessions, videos, interactive media, and related resources, will help teachers plan, teach, and assess student learning using their new HMH program. After teachers complete each pathway topic, they receive a certificate of completion." Additionally, teachers will have digital teacher materials available prior to summer break. Pacing guides will be created based on the new materials and provided to teachers.

During the 2023 summer symposium, there will be additional professional learning provided by HMH. This will allow teachers to gain further insight into the curriculum and how to best use it in their classrooms. Collaboration time will be included during this session to allow teachers to collaborate and work together with others that teach the same grade level and content. This will be conducted as part of HMH's Blended Coaching Membership. They describe this as "Blended Coaching brings the coaching experience into a small group context and opens up communication among teachers and/or instructional coaches. It is a collaborative conversation, focused on deepening understanding of student work, student learning targets, instructional practices, goal setting, and action steps. The introductory blended coaching annual membership powered by HMH Coaching Studio provides within the term of the