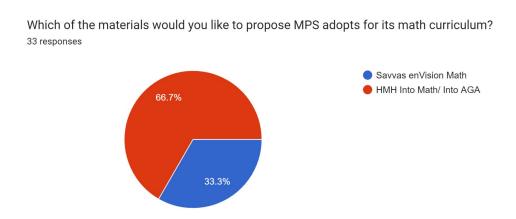

### Voting results

Voting was conducted via Google Forms and sent out via email to elementary and math teachers. Teachers were given 7 days to cast their votes and provide feedback regarding which of the curricula they would like for Magnolia Public Schools to adopt. There were a total of 33 votes received and representation from each school site.

Overall voting results:

Which of the materials would you like to propose MPS adopts for its math curriculum? 33 responses

In addition to voting for one of the curricula, teachers were asked to identify why they chose the materials they ultimately selected. Here are some of the responses from the teachers regarding their choice of HMH Into Math:

The above quotes are just a snapshot of the feedback provided by teachers, yet they provide a comprehensive picture as to why 66.7% of the votes were to move forward with HMH Into Math.