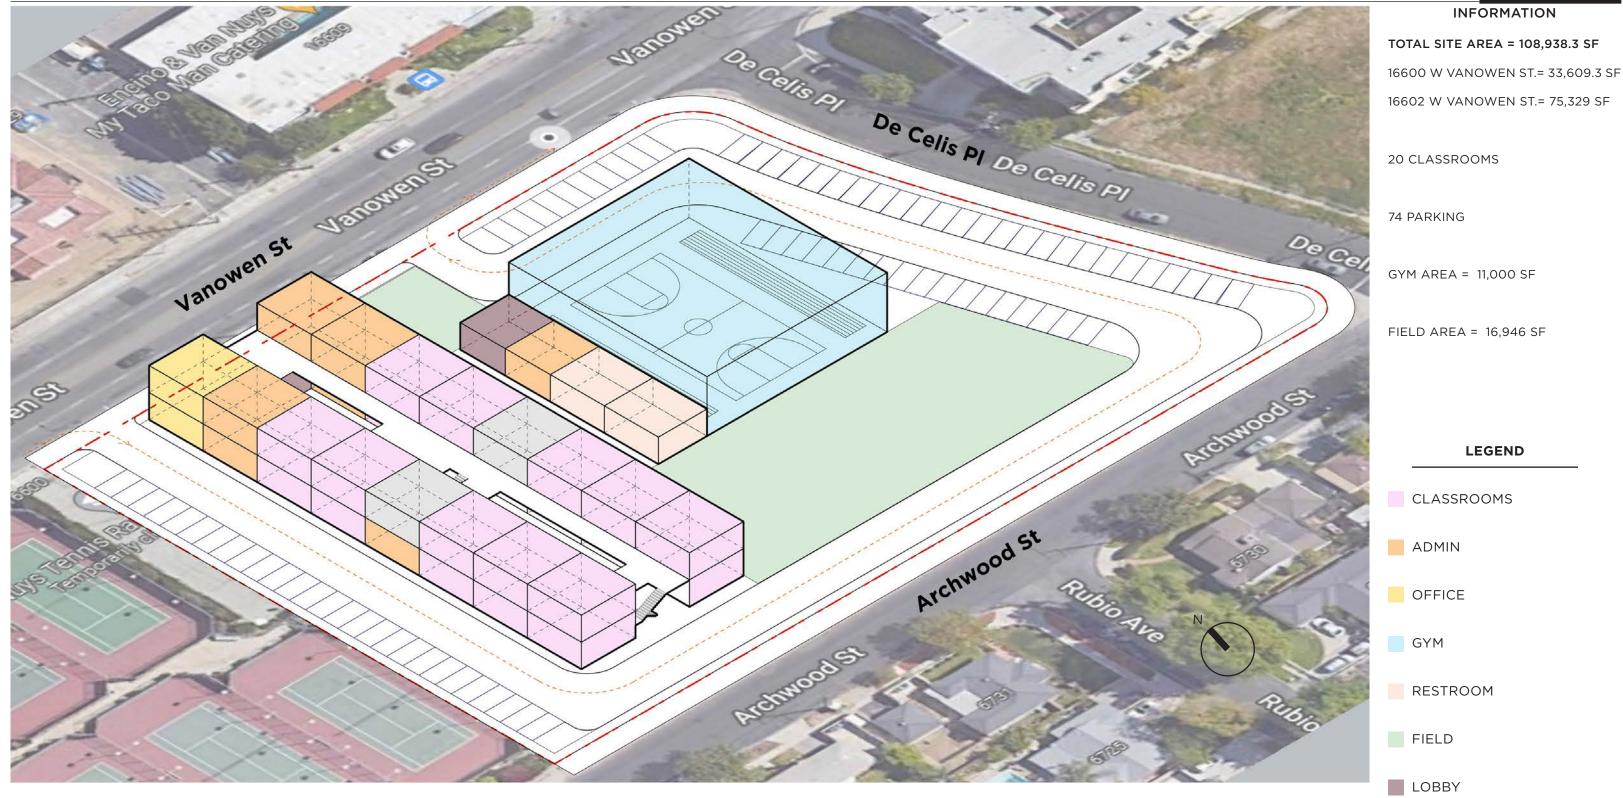

Since opening escrow MPS staff has engaged vendors for due diligence activities. An appraisal, ALTA and topographic survey, Phase I environmental site assessment, geotechnical study and design

options have been completed. MPS Staff commissioned an architect to do test fits on the property. The schematics are attached as **Exhibit B**. Because the Property is not currently zoned for schools, it will need a conditional use permit which will require additional studies including a traffic study. The traffic study has been commissioned. MPS's land use consultant is preparing the appropriate documents for the application. MPS, if it closes escrow, will face the risk of entitling the Property. Schools are allowed in the zone with conditions placed upon them. The appraisal performed by CBRE values the Property in its "as is" condition, including its existing zoning, at \$13.25 M. CLI Capital proposes to lend a total of \$11.8 M. The difference between the purchase price of \$13.9 M and the loan of \$11.8 M will be paid for with MSA-2's reserves. With the reduction MSA-2's reserves will meet applicable requirement for minimum reserves.

# **Schematics**

SCHEME 3

SCHEME 3

SCHEME 5