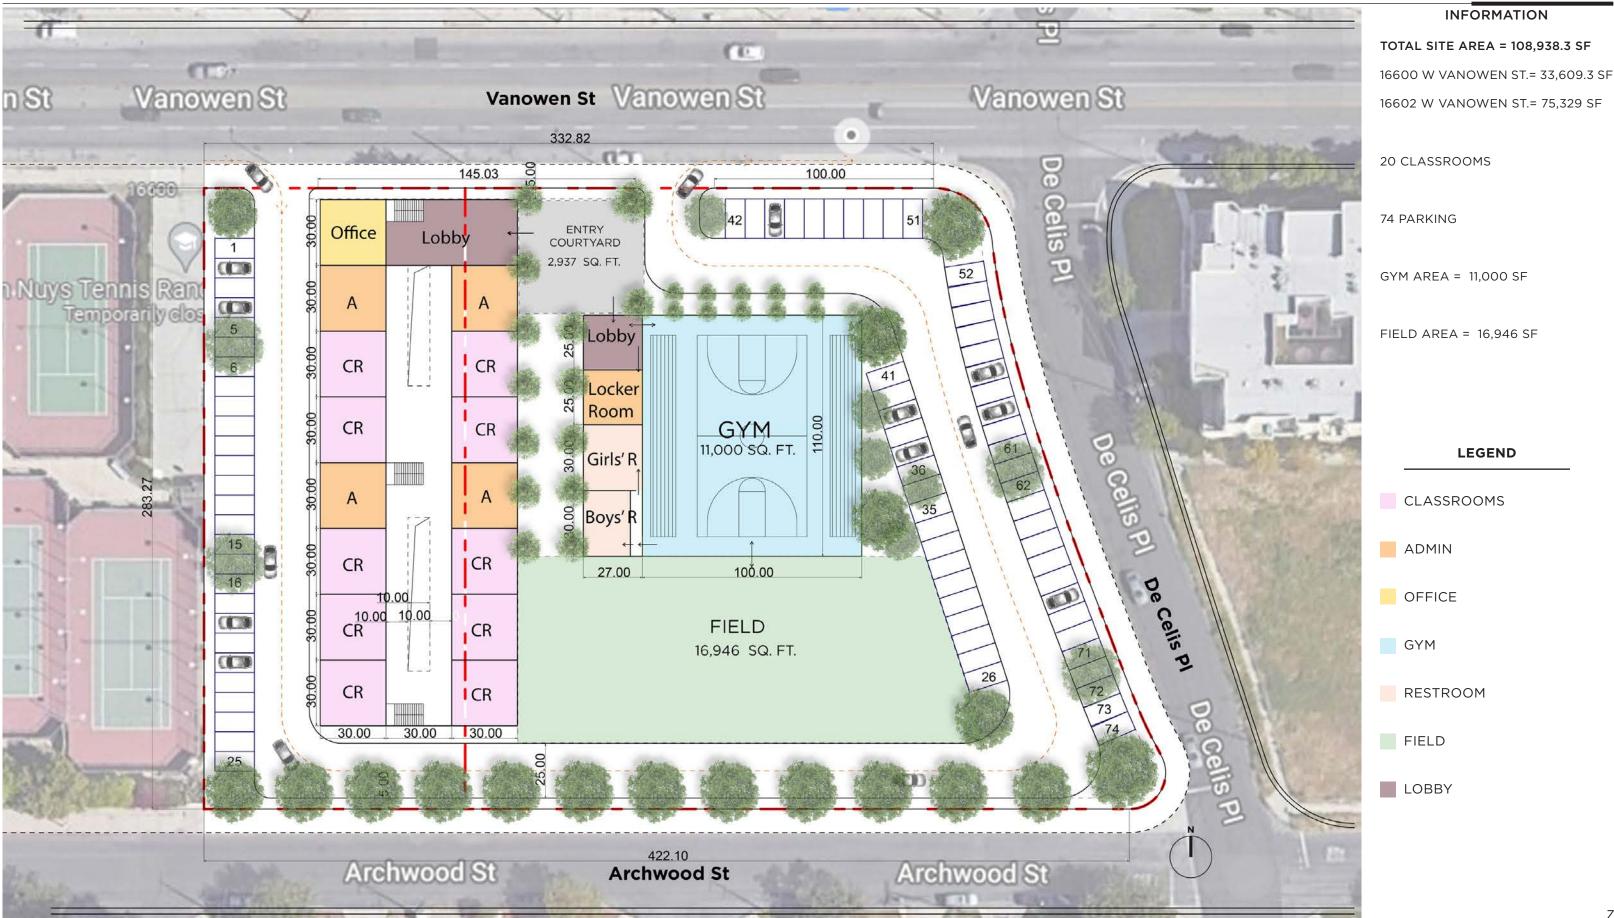

Since opening escrow MPS staff has engaged vendors for due diligence activities. An appraisal, ALTA and topographic survey, Phase I environmental site assessment, geotechnical study and design

options have been completed. MPS Staff commissioned an architect to do test fits on the property. The schematics are attached as **Exhibit B**. Because the Property is not currently zoned for schools, it will need a conditional use permit which will require additional studies including a traffic study. The traffic study has been commissioned. MPS's land use consultant is preparing the appropriate documents for the application. MPS, if it closes escrow, will face the risk of entitling the Property. Schools are allowed in the zone with conditions placed upon them. The appraisal performed by CBRE values the Property in its "as is" condition, including its existing zoning, at \$13.25 M. CLI Capital proposes to lend a total of \$11.8 M. The difference between the purchase price of \$13.9 M and the loan of \$11.8 M will be paid for with MSA-2's reserves. With the reduction MSA-2's reserves will meet applicable requirement for minimum reserves.

# **Schematics**

SCHEME 3

SCHEME 3

SCHEME 5