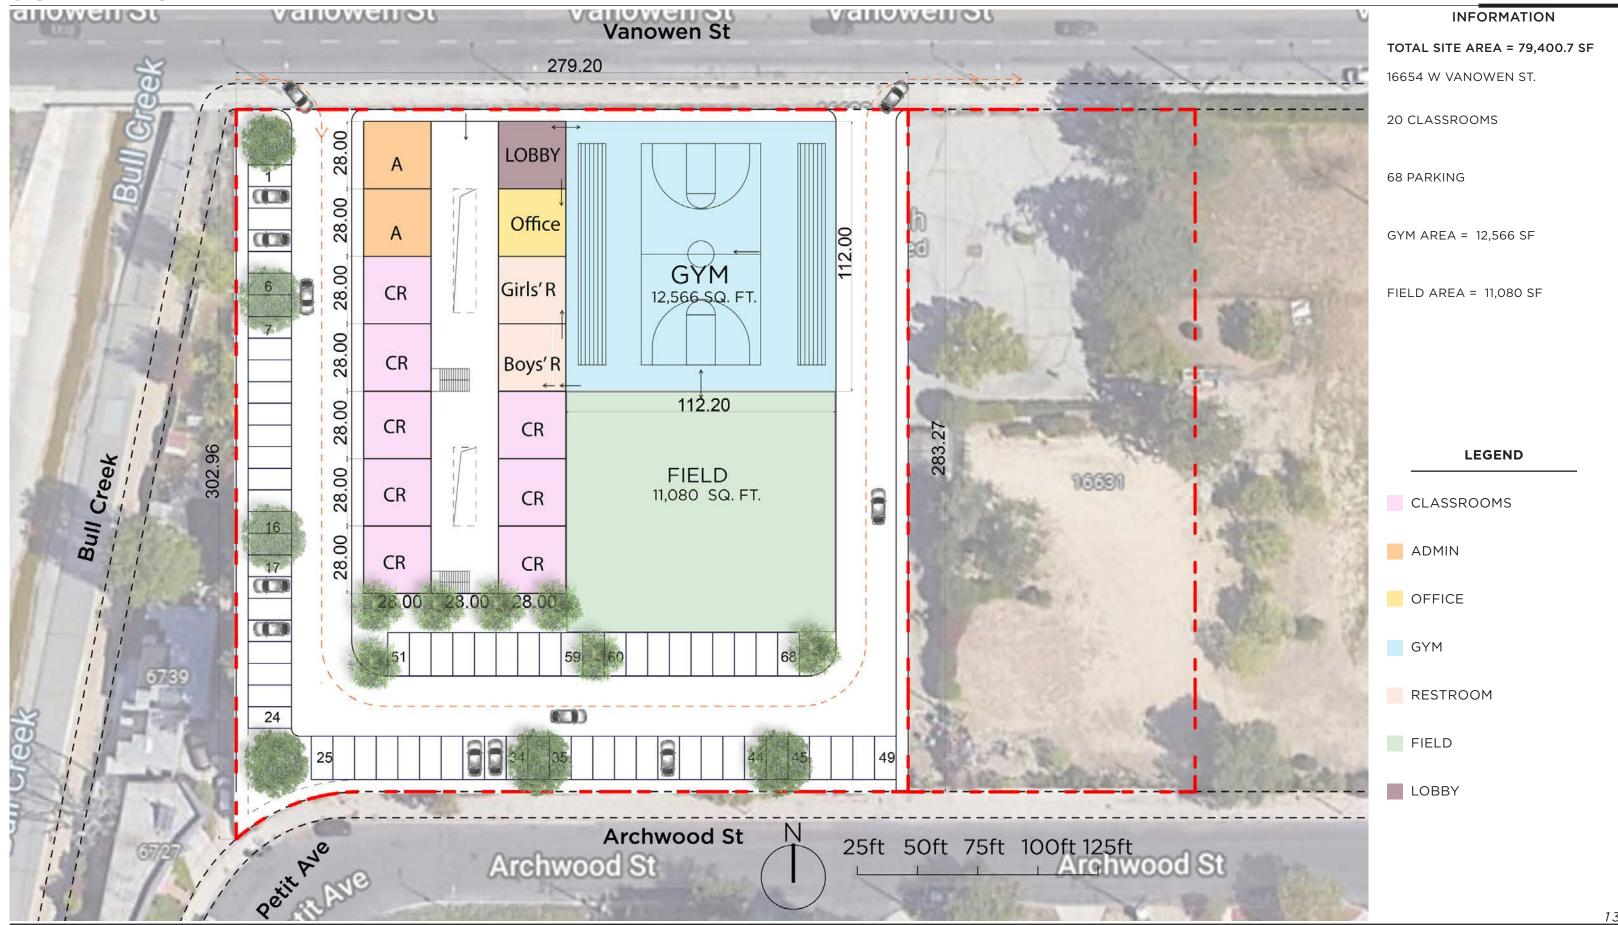

Since opening escrow MPS staff has engaged vendors for due diligence activities. An appraisal, ALTA and topographic survey, Phase I environmental site assessment, geotechnical study and design

options have been completed. MPS Staff commissioned an architect to do test fits on the property. The schematics are attached as **Exhibit B**. Because the Property is not currently zoned for schools, it will need a conditional use permit which will require additional studies including a traffic study. The traffic study has been commissioned. MPS's land use consultant is preparing the appropriate documents for the application. MPS, if it closes escrow, will face the risk of entitling the Property. Schools are allowed in the zone with conditions placed upon them. The appraisal performed by CBRE values the Property in its "as is" condition, including its existing zoning, at \$13.25 M. CLI Capital proposes to lend a total of \$11.8 M. The difference between the purchase price of \$13.9 M and the loan of \$11.8 M will be paid for with MSA-2's reserves. With the reduction MSA-2's reserves will meet applicable requirement for minimum reserves.

In order to make the overall project affordable, MPS anticipates selling a portion of the Property, approximately 2 acres, to another developer anticipated to be a housing developer. In that way, MPS will lower its overall cost for the project.

# **Schematics**

SCHEME 3

SCHEME 3

SCHEME 5