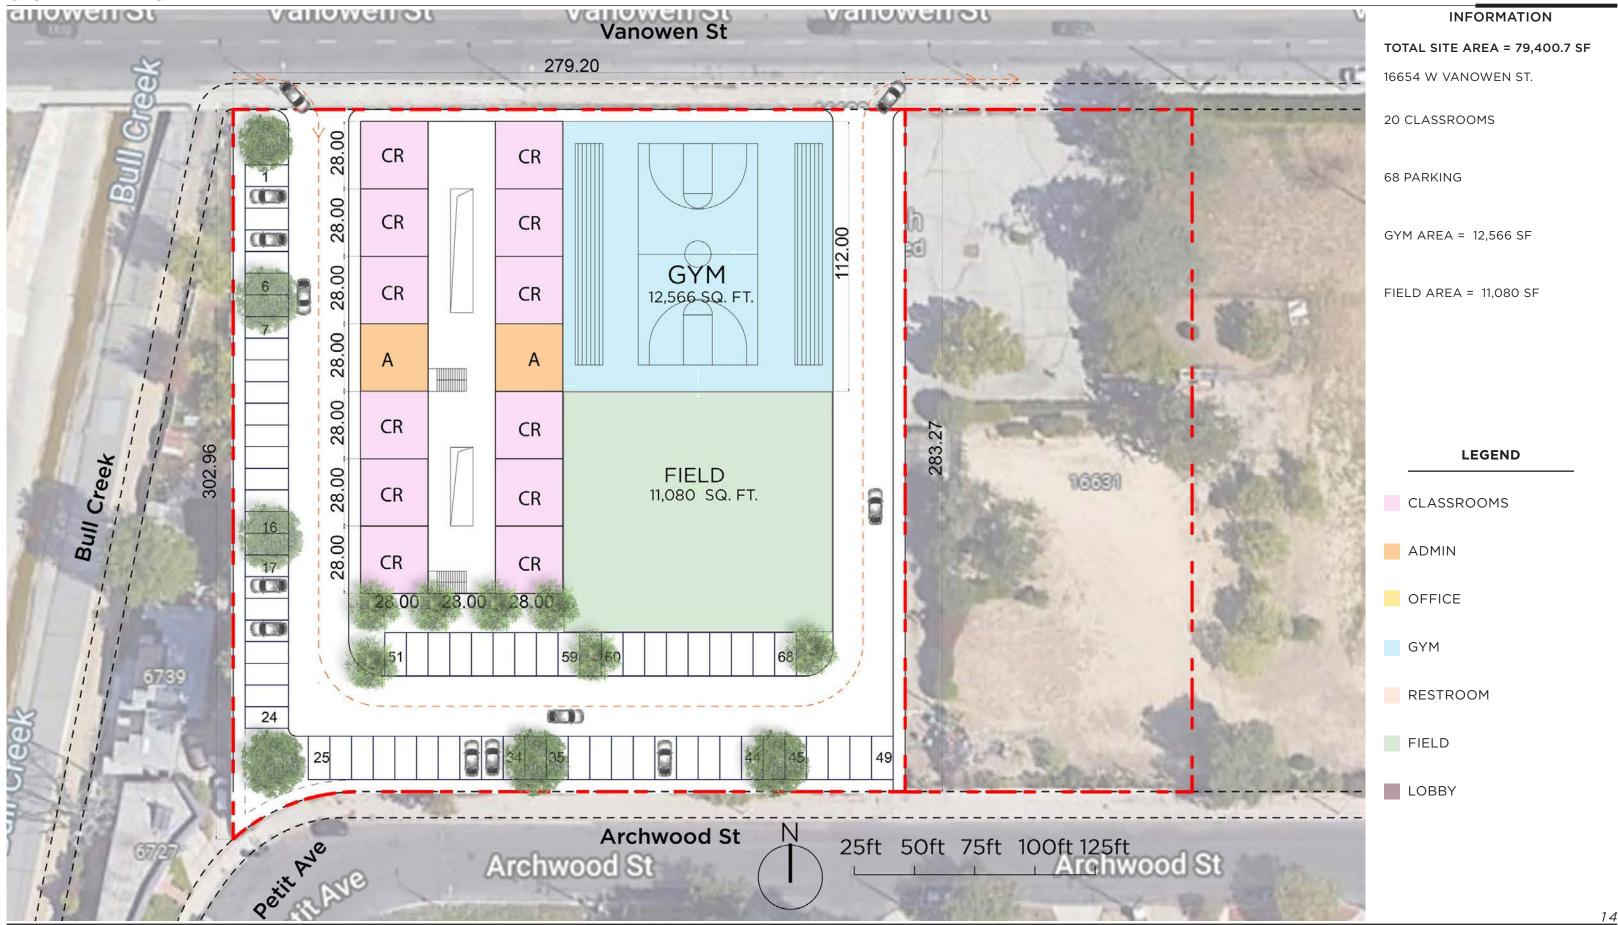

Since opening escrow MPS staff has engaged vendors for due diligence activities. An appraisal, ALTA and topographic survey, Phase I environmental site assessment, geotechnical study and design

options have been completed. MPS Staff commissioned an architect to do test fits on the property. The schematics are attached as **Exhibit B**. Because the Property is not currently zoned for schools, it will need a conditional use permit which will require additional studies including a traffic study. The traffic study has been commissioned. MPS's land use consultant is preparing the appropriate documents for the application. MPS, if it closes escrow, will face the risk of entitling the Property. Schools are allowed in the zone with conditions placed upon them. The appraisal performed by CBRE values the Property in its "as is" condition, including its existing zoning, at \$13.25 M. CLI Capital proposes to lend a total of \$11.8 M. The difference between the purchase price of \$13.9 M and the loan of \$11.8 M will be paid for with MSA-2's reserves. With the reduction MSA-2's reserves will meet applicable requirement for minimum reserves.

| Exhibit A | CLI Capital Term Sheet |
|-----------|------------------------|
| Exhibit B | Conceptual Schematics  |

# Exhibit B

# **Schematics**

SCHEME 3

SCHEME 3

SCHEME 5