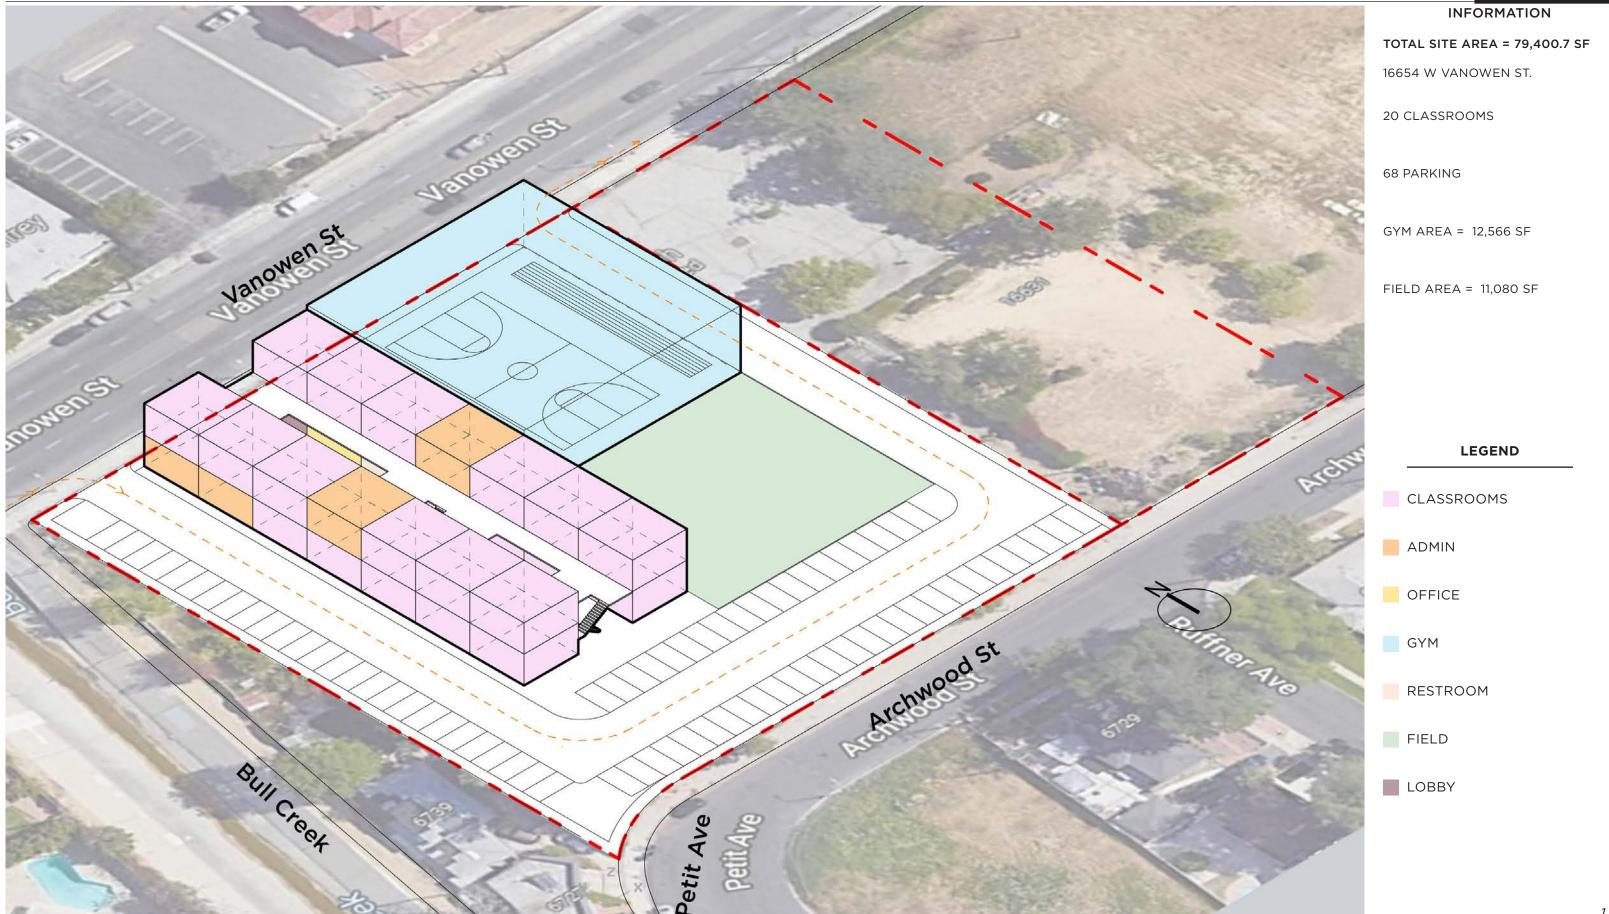

Since opening escrow MPS staff has engaged vendors for due diligence activities. An appraisal, ALTA and topographic survey, Phase I environmental site assessment, geotechnical study and design

options have been completed. MPS Staff commissioned an architect to do test fits on the property. The schematics are attached as **Exhibit B**. Because the Property is not currently zoned for schools, it will need a conditional use permit which will require additional studies including a traffic study. The traffic study has been commissioned. MPS's land use consultant is preparing the appropriate documents for the application. MPS, if it closes escrow, will face the risk of entitling the Property. Schools are allowed in the zone with conditions placed upon them. The appraisal performed by CBRE values the Property in its "as is" condition, including its existing zoning, at \$13.25 M. CLI Capital proposes to lend a total of \$11.8 M. The difference between the purchase price of \$13.9 M and the loan of \$11.8 M will be paid for with MSA-2's reserves. With the reduction MSA-2's reserves will meet applicable requirement for minimum reserves.

| Exhibit A | CLI Capital Term Sheet |
|-----------|------------------------|
| Exhibit B | Conceptual Schematics  |

# Exhibit B

# **Schematics**

SCHEME 3

SCHEME 3

SCHEME 5