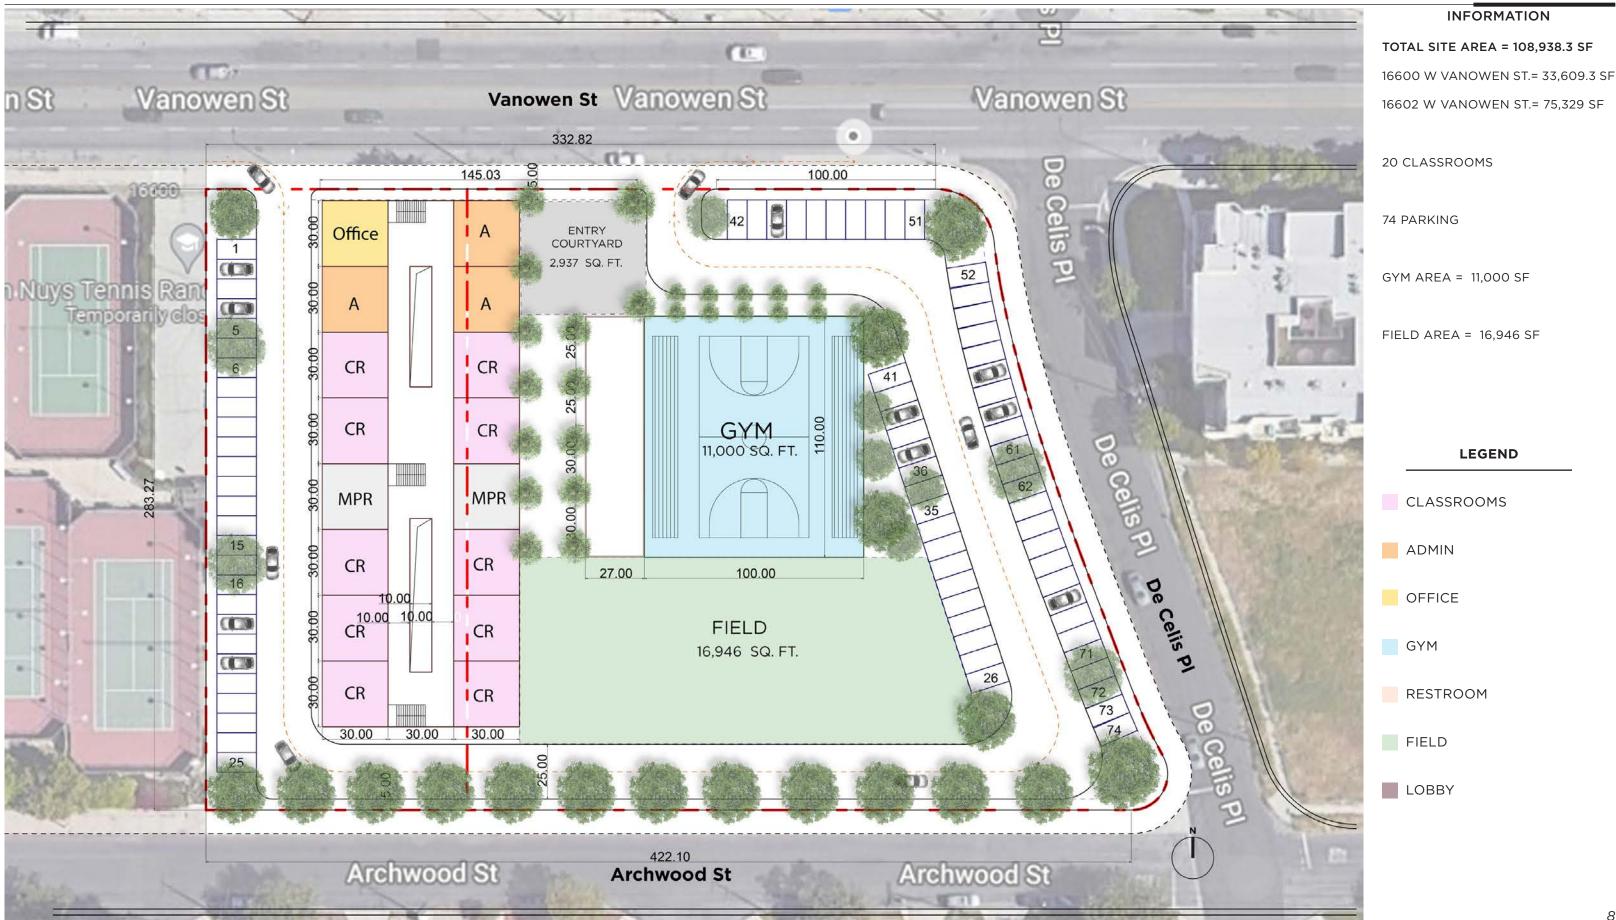

Since opening escrow MPS staff has engaged vendors for due diligence activities. An appraisal, ALTA and topographic survey, Phase I environmental site assessment, geotechnical study and design

options have been completed. MPS Staff commissioned an architect to do test fits on the property. The schematics are attached as **Exhibit B**. Because the Property is not currently zoned for schools, it will need a conditional use permit which will require additional studies including a traffic study. The traffic study has been commissioned. MPS's land use consultant is preparing the appropriate documents for the application. MPS, if it closes escrow, will face the risk of entitling the Property. Schools are allowed in the zone with conditions placed upon them. The appraisal performed by CBRE values the Property in its "as is" condition, including its existing zoning, at \$13.25 M. CLI Capital proposes to lend a total of \$11.8 M. The difference between the purchase price of \$13.9 M and the loan of \$11.8 M will be paid for with MSA-2's reserves. With the reduction MSA-2's reserves will meet applicable requirement for minimum reserves.

# **Schematics**

SCHEME 3

SCHEME 3

SCHEME 5