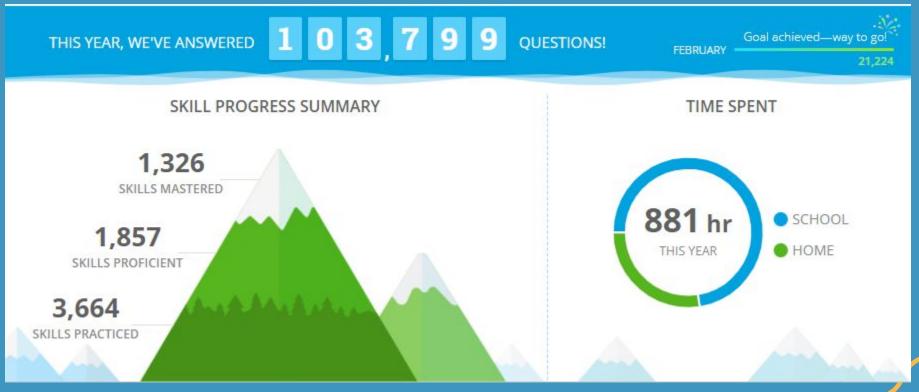

#### THE IXL EFFECT

Schools across the United States are experiencing the IXL Effect, and you can, too. Research shows that answering at least 30 questions per week has a measurable impact on student outcomes.

Already meeting that goal? Aiming for 60 or 130 questions per week has been shown to have an even bigger impact on student success.

<u>Learn more</u> about the IXL Effect.

Your 4-week average: 73 questions

#### **EXTEND STUDENT LEARNING**

IXL is built for anywhere, anytime learning. We recommend using IXL from both school and home to ensure your students get the most out of their IXL experience.

Collectively this school year, your students have extended their learning time by answering over 21,000 questions from home.