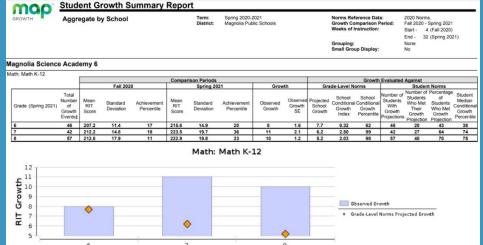

#### **ELA MAP Data**

|     |                                                                                                                                                                                                                                          | ELA                                                                                                                                                                                                                    |                                                                                                                                                                                                                                                                                                                                                                                                                                                                                                                                                                                                                                                                                                                                                                                                                                                                                                                                                                                                                                                                                                                                                                                                                                                                                                                                                                                                                                                                                                                                                                                                                                                                                                                                                                                                                                                                                                                                                                                                                                                                                                                                                                                                                                                                                                                                                                                                                 |                                                  |
|-----|------------------------------------------------------------------------------------------------------------------------------------------------------------------------------------------------------------------------------------------|------------------------------------------------------------------------------------------------------------------------------------------------------------------------------------------------------------------------|-----------------------------------------------------------------------------------------------------------------------------------------------------------------------------------------------------------------------------------------------------------------------------------------------------------------------------------------------------------------------------------------------------------------------------------------------------------------------------------------------------------------------------------------------------------------------------------------------------------------------------------------------------------------------------------------------------------------------------------------------------------------------------------------------------------------------------------------------------------------------------------------------------------------------------------------------------------------------------------------------------------------------------------------------------------------------------------------------------------------------------------------------------------------------------------------------------------------------------------------------------------------------------------------------------------------------------------------------------------------------------------------------------------------------------------------------------------------------------------------------------------------------------------------------------------------------------------------------------------------------------------------------------------------------------------------------------------------------------------------------------------------------------------------------------------------------------------------------------------------------------------------------------------------------------------------------------------------------------------------------------------------------------------------------------------------------------------------------------------------------------------------------------------------------------------------------------------------------------------------------------------------------------------------------------------------------------------------------------------------------------------------------------------------|--------------------------------------------------|
|     | Gro                                                                                                                                                                                                                                      | owth Data From the 2020                                                                                                                                                                                                | ) Fall to 2021 Spring MAP test                                                                                                                                                                                                                                                                                                                                                                                                                                                                                                                                                                                                                                                                                                                                                                                                                                                                                                                                                                                                                                                                                                                                                                                                                                                                                                                                                                                                                                                                                                                                                                                                                                                                                                                                                                                                                                                                                                                                                                                                                                                                                                                                                                                                                                                                                                                                                                                  |                                                  |
|     | Fall 2020 Mean RIT                                                                                                                                                                                                                       | Spring 2021 Mean RIT                                                                                                                                                                                                   | School Conditional Growth Index                                                                                                                                                                                                                                                                                                                                                                                                                                                                                                                                                                                                                                                                                                                                                                                                                                                                                                                                                                                                                                                                                                                                                                                                                                                                                                                                                                                                                                                                                                                                                                                                                                                                                                                                                                                                                                                                                                                                                                                                                                                                                                                                                                                                                                                                                                                                                                                 | Percent of students who<br>met growth Projection |
| 6th | 206.4                                                                                                                                                                                                                                    | 211.3                                                                                                                                                                                                                  | -0.3                                                                                                                                                                                                                                                                                                                                                                                                                                                                                                                                                                                                                                                                                                                                                                                                                                                                                                                                                                                                                                                                                                                                                                                                                                                                                                                                                                                                                                                                                                                                                                                                                                                                                                                                                                                                                                                                                                                                                                                                                                                                                                                                                                                                                                                                                                                                                                                                            | 63                                               |
| 7th | 209                                                                                                                                                                                                                                      | 216.6                                                                                                                                                                                                                  | 1.83                                                                                                                                                                                                                                                                                                                                                                                                                                                                                                                                                                                                                                                                                                                                                                                                                                                                                                                                                                                                                                                                                                                                                                                                                                                                                                                                                                                                                                                                                                                                                                                                                                                                                                                                                                                                                                                                                                                                                                                                                                                                                                                                                                                                                                                                                                                                                                                                            | 64                                               |
| 8th | 210.7                                                                                                                                                                                                                                    | 216.6                                                                                                                                                                                                                  | 0.93                                                                                                                                                                                                                                                                                                                                                                                                                                                                                                                                                                                                                                                                                                                                                                                                                                                                                                                                                                                                                                                                                                                                                                                                                                                                                                                                                                                                                                                                                                                                                                                                                                                                                                                                                                                                                                                                                                                                                                                                                                                                                                                                                                                                                                                                                                                                                                                                            | 59                                               |
|     | GROWTH<br>Magnolia Scier<br>Language Arts:<br>Reading<br>Grade (Spring 202<br>6<br>7<br>8<br>8.0                                                                                                                                         | Total     Fail 2020     Comparison Periods       Total     Number     Mean       Number     Mean     Standard       Or Growth     Score     Deviation       Percentile     Rtt     Standard       42     2050     15.2 | ng 2020-2021<br>prola Public Schools<br>Norms Reference Data: 2020 Norms.<br>Growth Comparison Period: Fail 2020 - Spring 2021<br>Weeks of Instruction: Start - 4 (fail 2020)<br>End - 32 (Spring 2021)<br>Grouping: None<br>Small Group Display: No<br>Norme of Number of Periodian<br>Number of Number of Periodian<br>Student Koms<br>Number of Number of Periodian<br>Student School<br>Student School<br>School<br>School<br>School<br>School<br>School<br>Student School<br>School<br>School<br>School<br>School<br>School<br>School<br>School<br>School<br>School<br>School<br>School<br>School<br>School<br>School<br>School<br>School<br>School<br>School<br>School<br>School<br>School<br>School<br>School<br>School<br>School<br>School<br>School<br>School<br>School<br>School<br>School<br>School<br>School<br>School<br>S |                                                  |
|     | 4.0<br>4.0<br>4.0<br>4.0<br>4.0<br>4.0<br>4.0<br>5.5<br>4.0<br>5.5<br>4.0<br>5.0<br>4.0<br>5.0<br>4.0<br>5.0<br>4.0<br>4.0<br>5.0<br>4.0<br>5.0<br>4.0<br>5.0<br>4.0<br>5.0<br>5.0<br>5.0<br>5.0<br>5.0<br>5.0<br>5.0<br>5.0<br>5.0<br>5 |                                                                                                                                                                                                                        | Observed Growth Orade-Level Norms Projected Growth                                                                                                                                                                                                                                                                                                                                                                                                                                                                                                                                                                                                                                                                                                                                                                                                                                                                                                                                                                                                                                                                                                                                                                                                                                                                                                                                                                                                                                                                                                                                                                                                                                                                                                                                                                                                                                                                                                                                                                                                                                                                                                                                                                                                                                                                                                                                                              | کے                                               |

### Math MAP Data

| $\checkmark$ |                    |                      |                                 |                                                  |    |
|--------------|--------------------|----------------------|---------------------------------|--------------------------------------------------|----|
|              |                    | Math                 |                                 |                                                  |    |
|              |                    |                      |                                 |                                                  |    |
|              | Fall 2020 Mean RIT | Spring 2021 Mean RIT | School Conditional Growth Index | Percent of students who<br>met growth Projection |    |
| 6th          | 207.2              | 215.6                | 0.32                            |                                                  | 43 |
| 7th          | 212.2              | 223.5                | 2.5                             |                                                  | 64 |
| 8th          | 212.8              | 222.9                | 2.03                            |                                                  | 70 |