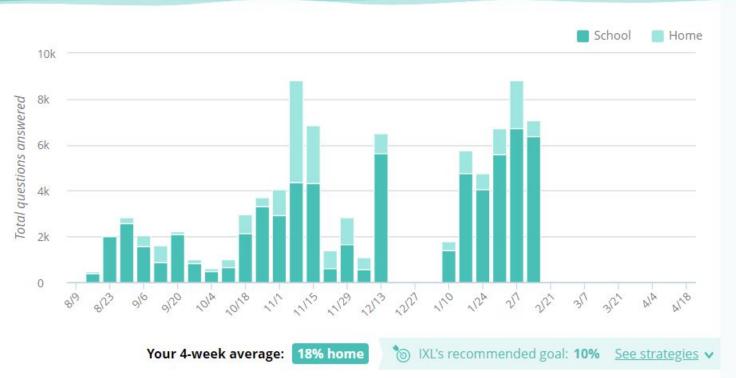

#### THE IXL EFFECT

Schools across the United States are experiencing the IXL Effect, and you can, too. Research shows that answering at least 30 questions per week has a measurable impact on student outcomes.

Already meeting that goal? Aiming for 60 or 130 questions per week has been shown to have an even bigger impact on student success.

<u>Learn more</u> about the IXL Effect.

Your 4-week average: 73 questions

#### **EXTEND STUDENT LEARNING**

IXL is built for anywhere, anytime learning. We recommend using IXL from both school and home to ensure your students get the most out of their IXL experience.

Collectively this school year, your students have extended their learning time by answering over 21,000 questions from home.