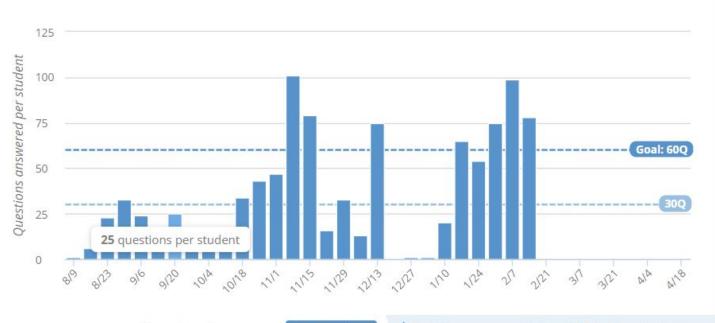

#### THE IXL EFFECT

Schools across the United States are experiencing the IXL Effect, and you can, too. Research shows that answering at least 30 questions per week has a measurable impact on student outcomes.

Already meeting that goal? Aiming for 60 or 130 questions per week has been shown to have an even bigger impact on student success.

<u>Learn more</u> about the IXL Effect.

Your 4-week average: 73 questions