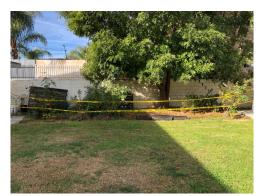

- 1. Replace concrete wall near the back of school. The existing wall is not stable and is a safety concern. See attached pictures, Exhibit C.
- 2. Replace retaining wall in the playground area. The wood planks keep shifting causing the metal plates to stick out. Involves removal of trees. See attached pictures, Exhibit C.
- 3. Repair cracks in asphalt. Large cracks in the asphalt in the basketball court are safety concerns. See attached pictures, Exhibit C.