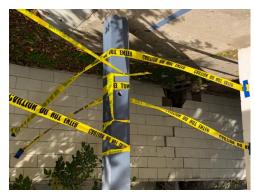

- 1. Replace concrete wall near the back of school. The existing wall is not stable and is a safety concern. See attached pictures, Exhibit C.
- 2. Replace retaining wall in the playground area. The wood planks keep shifting causing the metal plates to stick out. Involves removal of trees. See attached pictures, Exhibit C.
- 3. Repair cracks in asphalt. Large cracks in the asphalt in the basketball court are safety concerns. See attached pictures, Exhibit C.