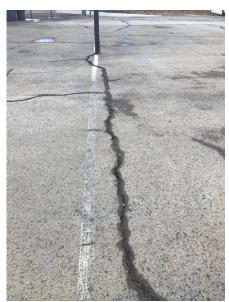

- 1. Replace concrete wall near the back of school. The existing wall is not stable and is a safety concern. See attached pictures, Exhibit C.
- 2. Replace retaining wall in the playground area. The wood planks keep shifting causing the metal plates to stick out. Involves removal of trees. See attached pictures, Exhibit C.
- 3. Repair cracks in asphalt. Large cracks in the asphalt in the basketball court are safety concerns. See attached pictures, Exhibit C.