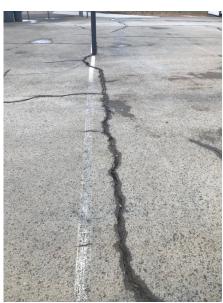

- 1. Replace concrete wall near the back of school. The existing wall is not stable and is a safety concern. See attached pictures, Exhibit C.
- 2. Replace retaining wall in the playground area. The wood planks keep shifting causing the metal plates to stick out. Involves removal of trees. See attached pictures, Exhibit C.
- 3. Repair cracks in asphalt. Large cracks in the asphalt in the basketball court are safety concerns. See attached pictures, Exhibit C.