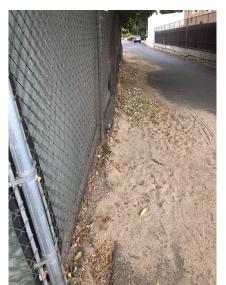

- 1. Replace concrete wall near the back of school. The existing wall is not stable and is a safety concern. See attached pictures, Exhibit C.
- 2. Replace retaining wall in the playground area. The wood planks keep shifting causing the metal plates to stick out. Involves removal of trees. See attached pictures, Exhibit C.
- 3. Repair cracks in asphalt. Large cracks in the asphalt in the basketball court are safety concerns. See attached pictures, Exhibit C.