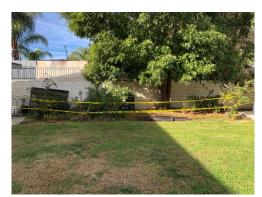

- 1. Replace concrete wall near the back of school. The existing wall is not stable and is a safety concern. See attached pictures, Exhibit C.
- 2. Replace retaining wall in the playground area. The wood planks keep shifting causing the metal plates to stick out. Involves removal of trees. See attached pictures, Exhibit C.
- 3. Repair cracks in asphalt. Large cracks in the asphalt in the basketball court are safety concerns. See attached pictures, Exhibit C.