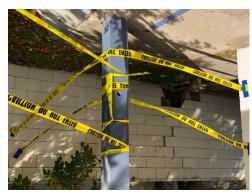

- 1. Replace concrete wall near the back of school. The existing wall is not stable and is a safety concern. See attached pictures, Exhibit C.
- 2. Replace retaining wall in the playground area. The wood planks keep shifting causing the metal plates to stick out. Involves removal of trees. See attached pictures, Exhibit C.
- 3. Repair cracks in asphalt. Large cracks in the asphalt in the basketball court are safety concerns. See attached pictures, Exhibit C.